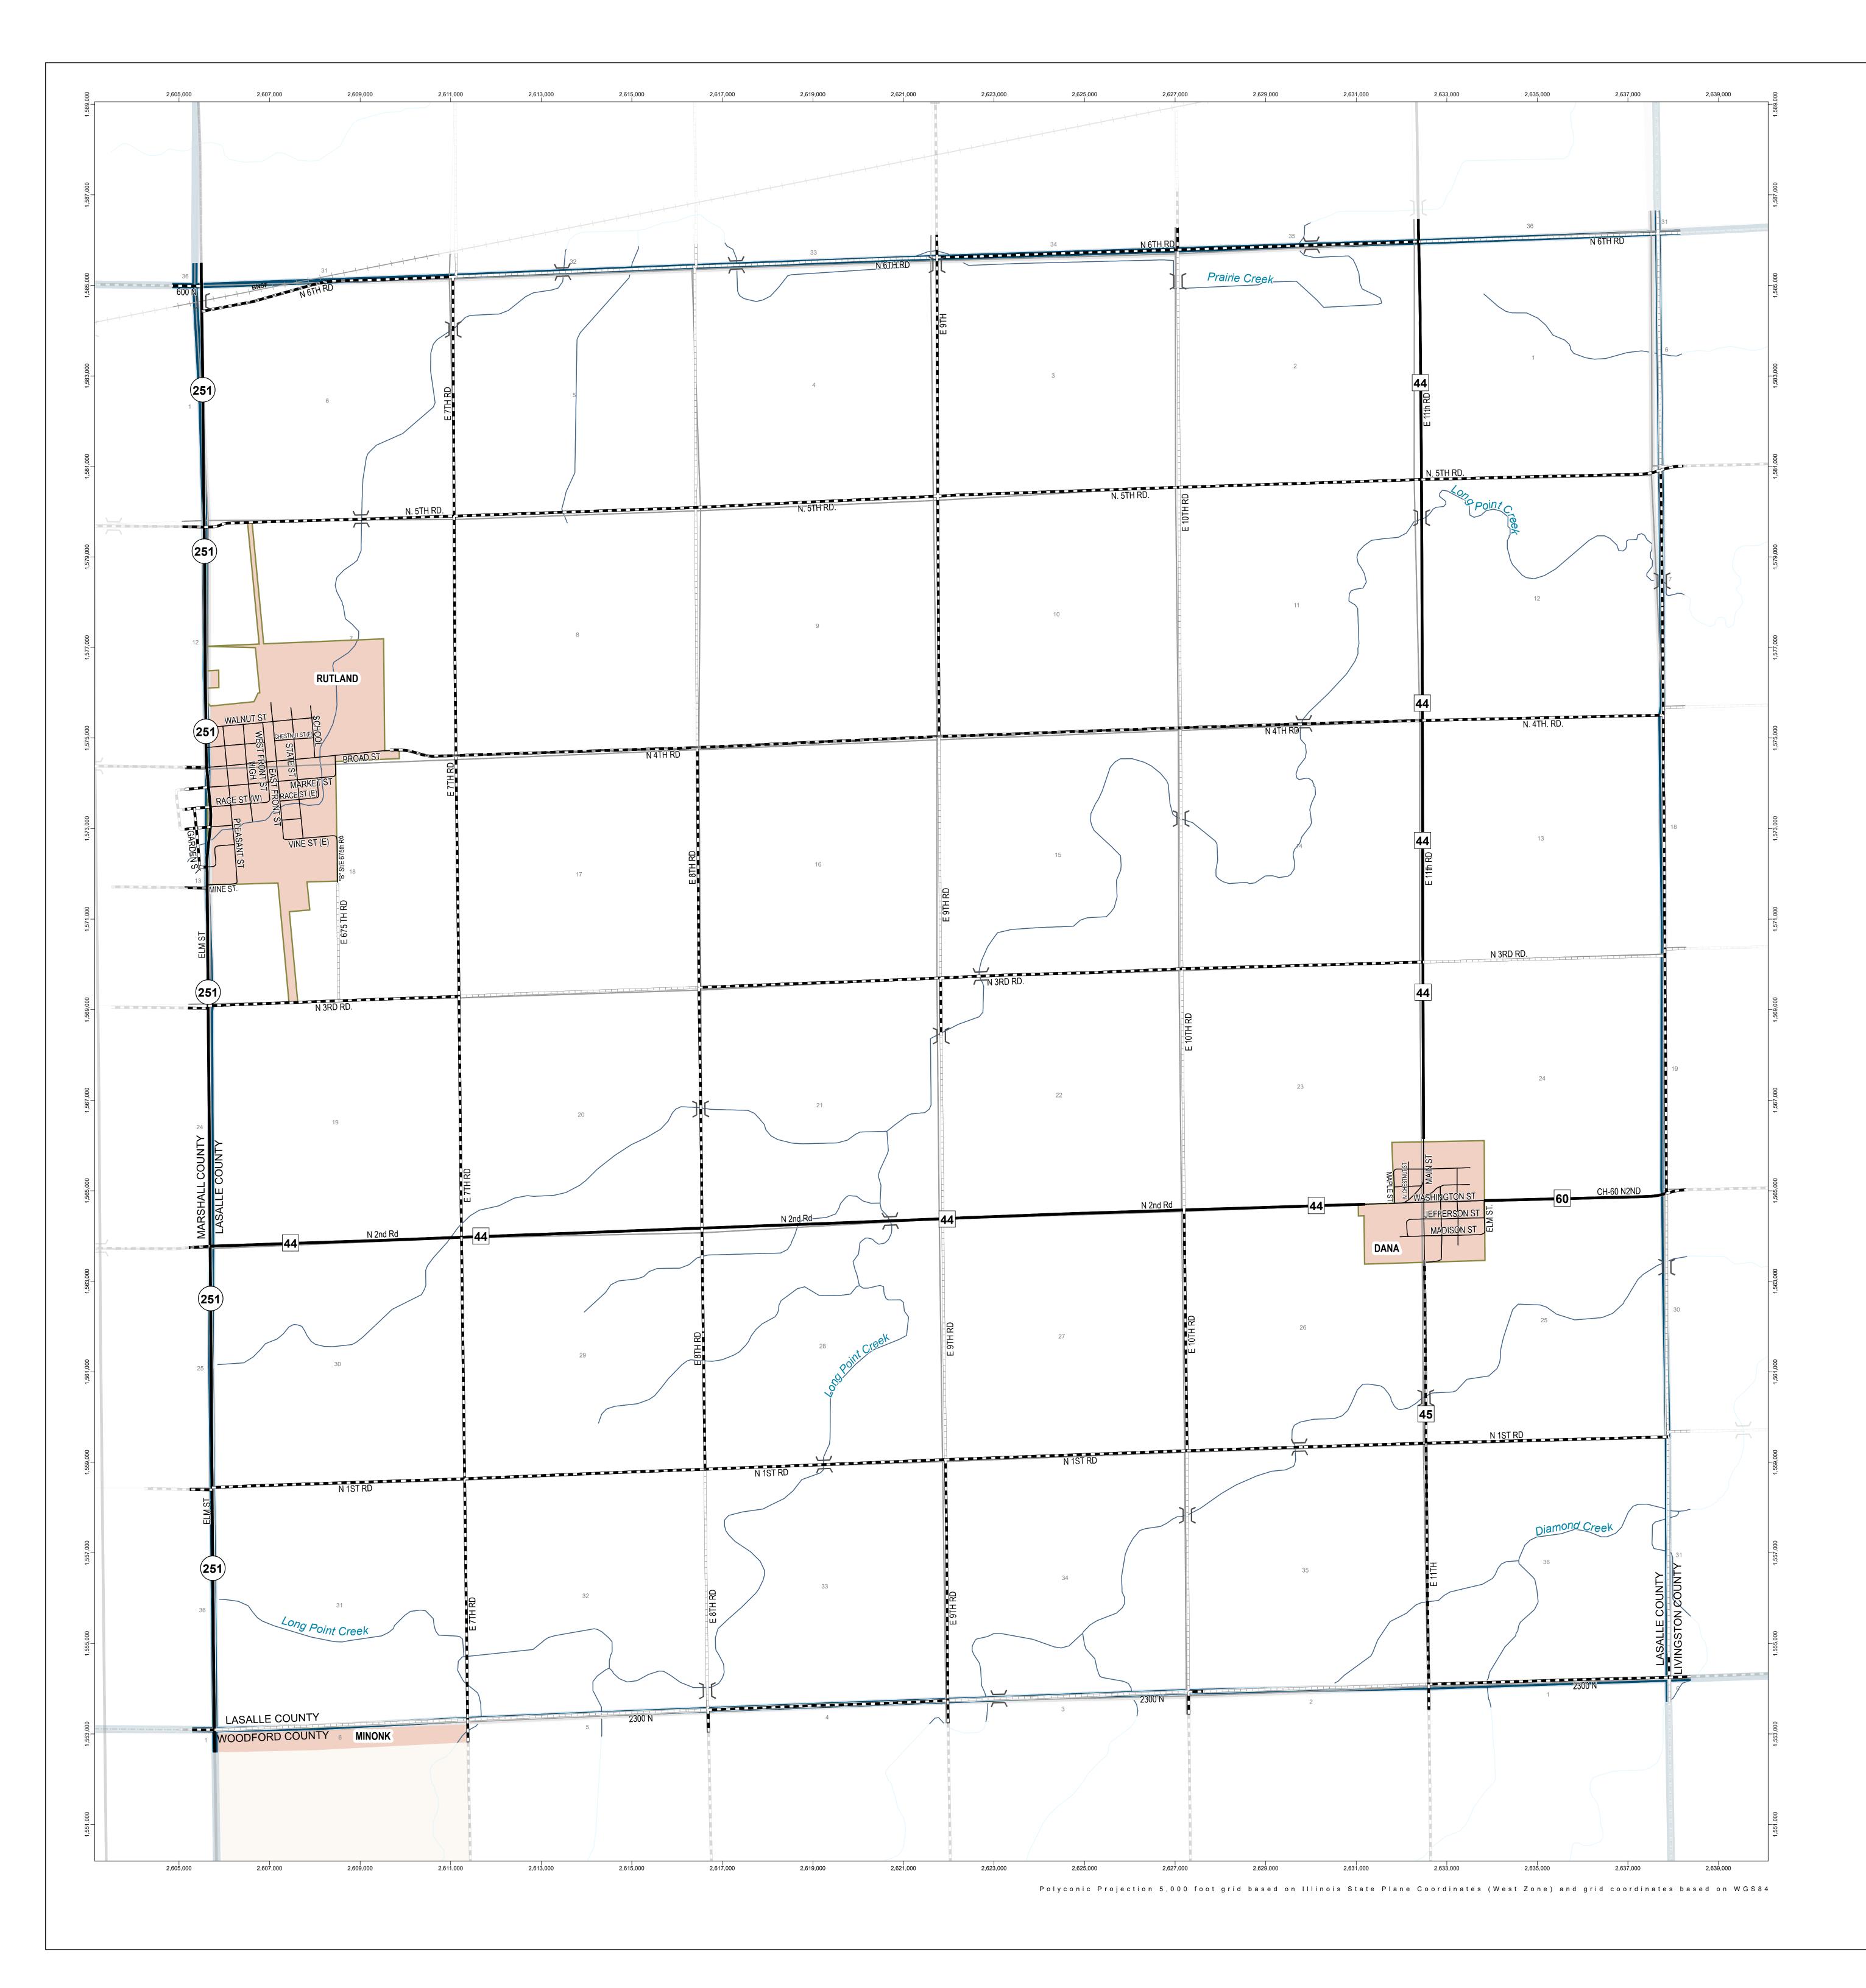

## **GENERAL HIGHWAY MAP** Groveland Township Lasalle County

## Legend

| Incorporated City / Town / Village   |                                 |  |  |  |
|--------------------------------------|---------------------------------|--|--|--|
|                                      |                                 |  |  |  |
| Water                                |                                 |  |  |  |
| )[                                   | Structure                       |  |  |  |
| 55 36 26 Interstate, US, State Route |                                 |  |  |  |
| 3                                    | County Highway Route            |  |  |  |
| _                                    | Paved (Undivided)               |  |  |  |
|                                      | Bituminous (High Type)          |  |  |  |
|                                      | Bituminous (Low Type)           |  |  |  |
|                                      | Gravel and Stone                |  |  |  |
|                                      |                                 |  |  |  |
|                                      | All Other Roads                 |  |  |  |
| <b>├───</b> ┤                        | Railroad                        |  |  |  |
|                                      | State Boundary                  |  |  |  |
|                                      | County Boundary                 |  |  |  |
|                                      | Towns Boundary                  |  |  |  |
|                                      | Meridian Baseline               |  |  |  |
|                                      | Section Line                    |  |  |  |
| —                                    | Civil Township or Road District |  |  |  |
|                                      | Survey Township                 |  |  |  |