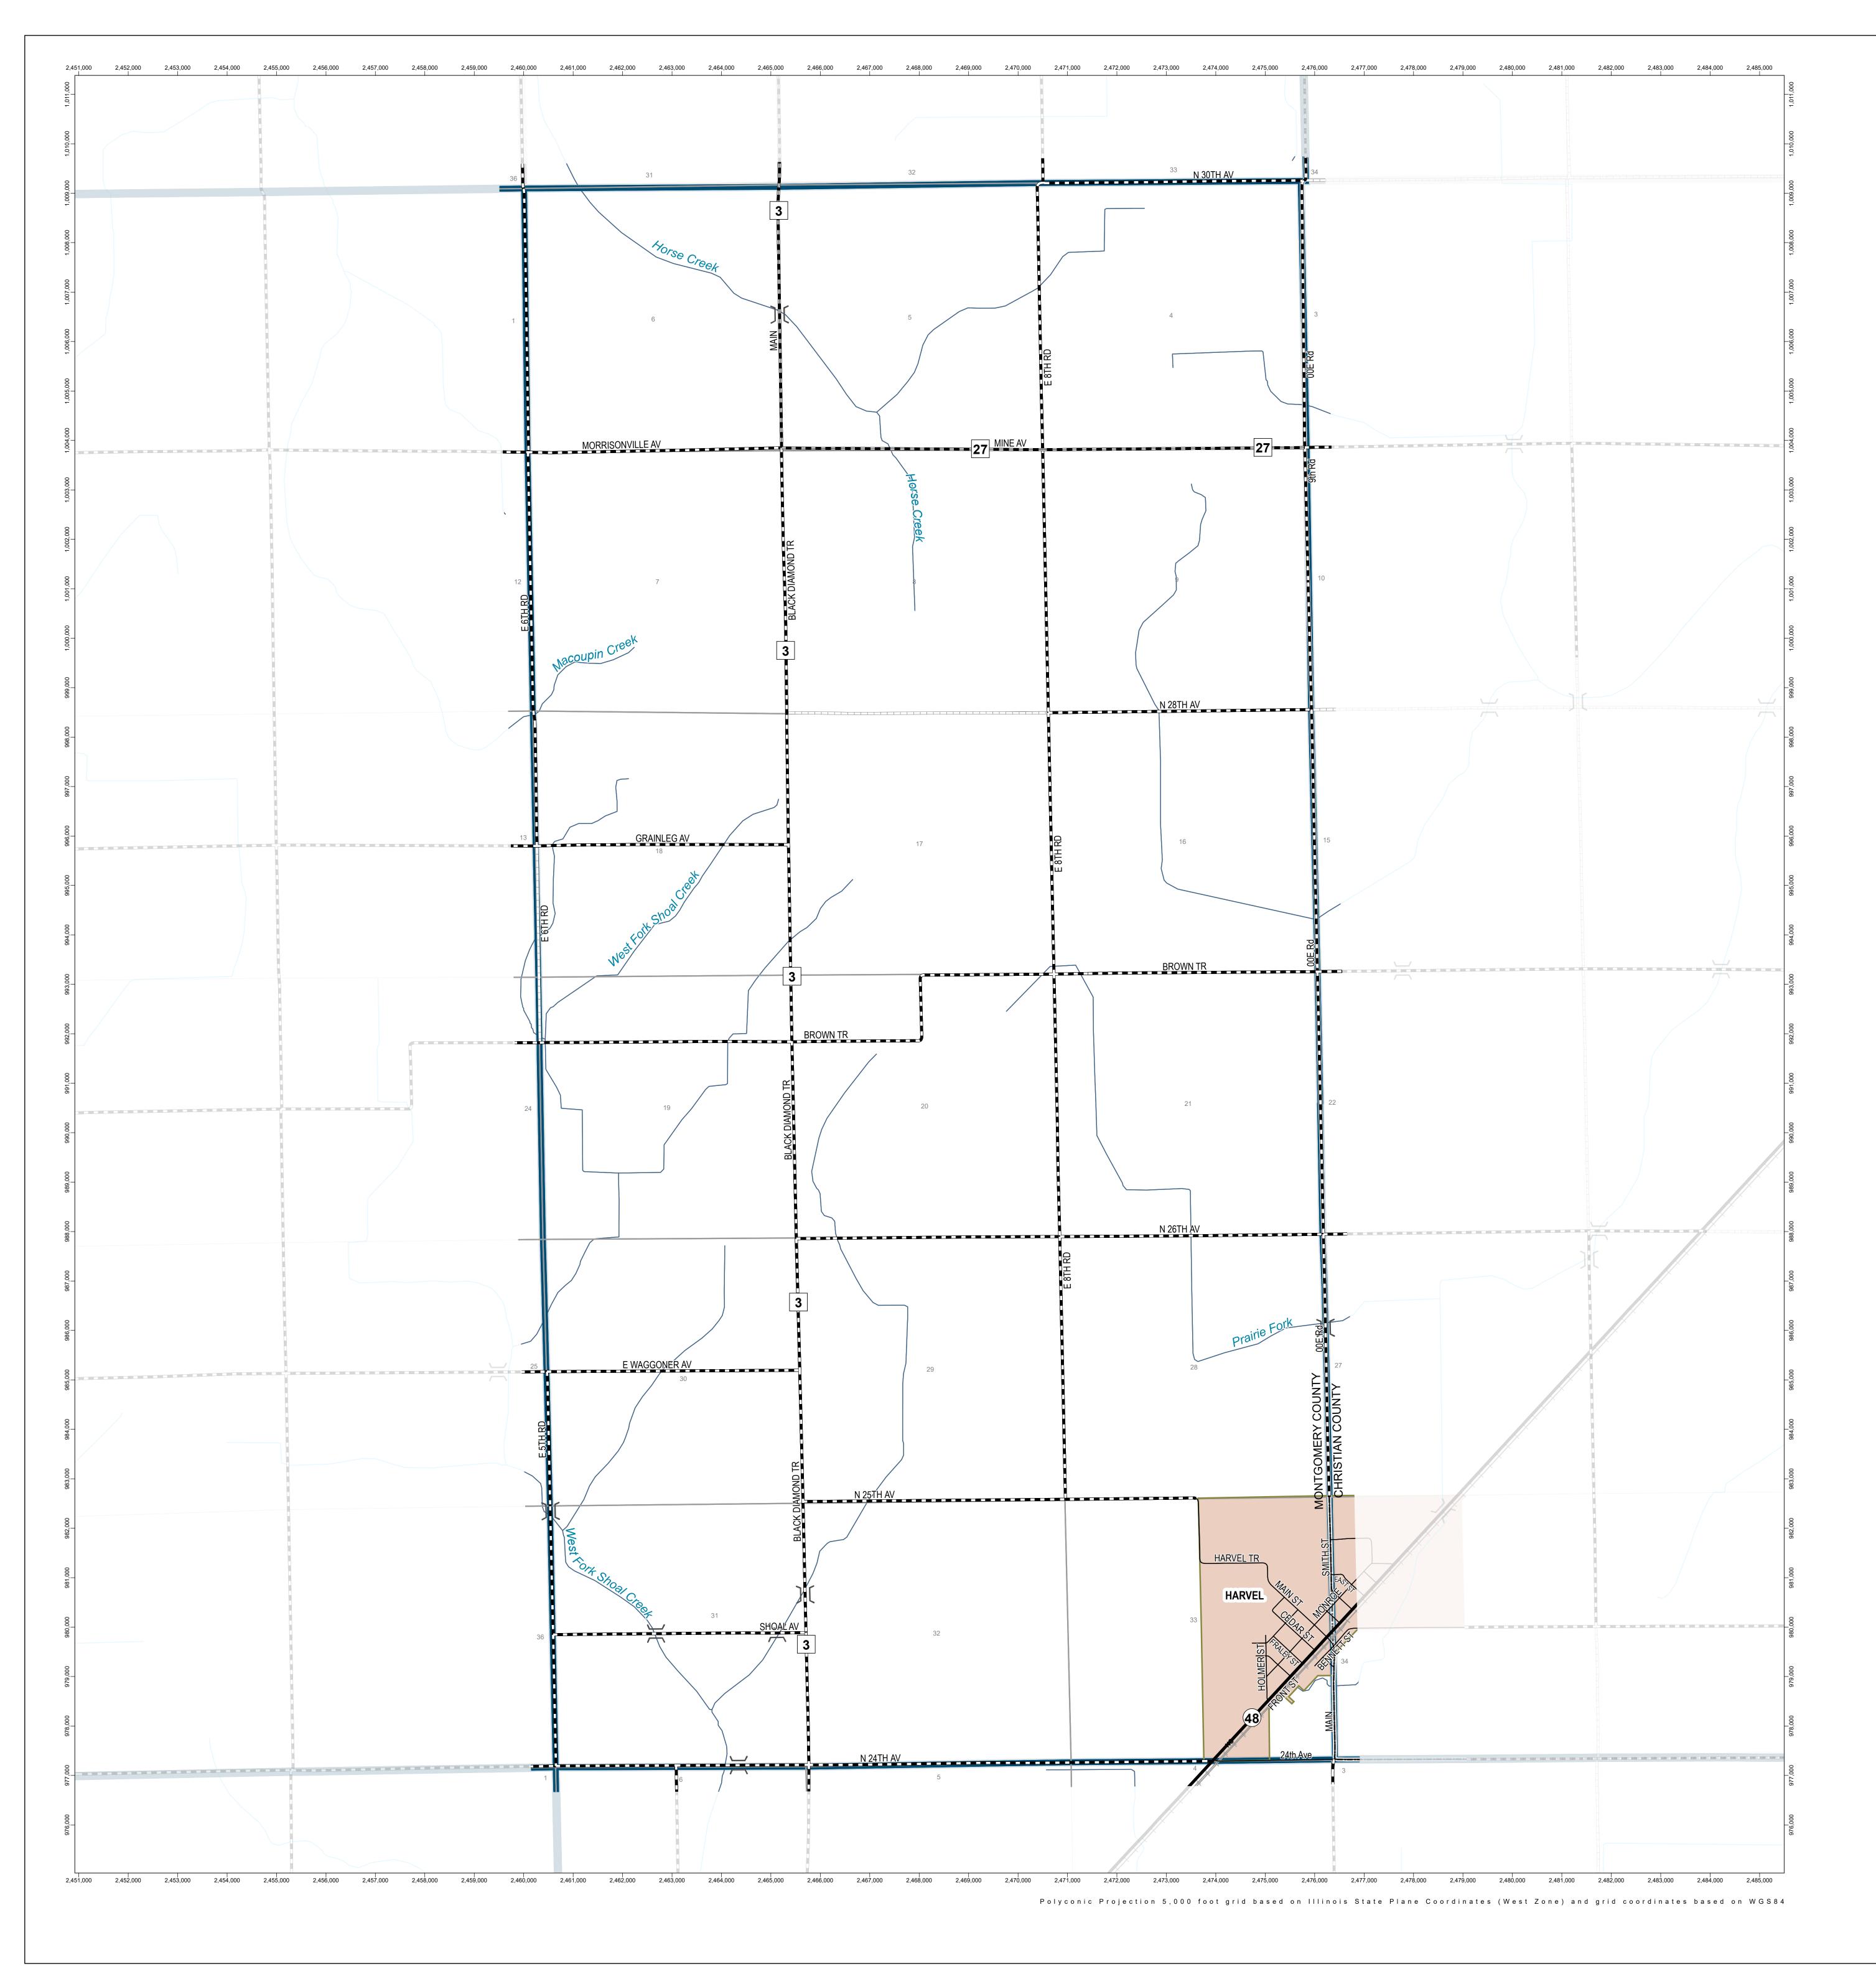

**GENERAL HIGHWAY MAP** 

## Harvel Township Montgomery County

**ILLINOIS** 

PREPARED BY THE ILLINOIS DEPARTMENT OF TRANSPORTATION OFFICE OF PLANNING AND PROGRAMMING

IN COOPERATION WITH U.S. DEPARTMENT OF TRANSPORTATION FEDERAL HIGHWAY ADMINISTRATION

## Legend

Incorporated City / Town / Village

) (Structure

55 36 26 nterstate, US, State Route

3 County Highway Route

Paved (Undivided) ■■■ Bituminous (High Type)

Bituminous (Low Type)

—— All Other Roads

Gravel and Stone

├── Railroad

State Boundary

County Boundary

Towns Boundary Meridian Baseline

Section Line

Civil Township or Road District

Survey Township