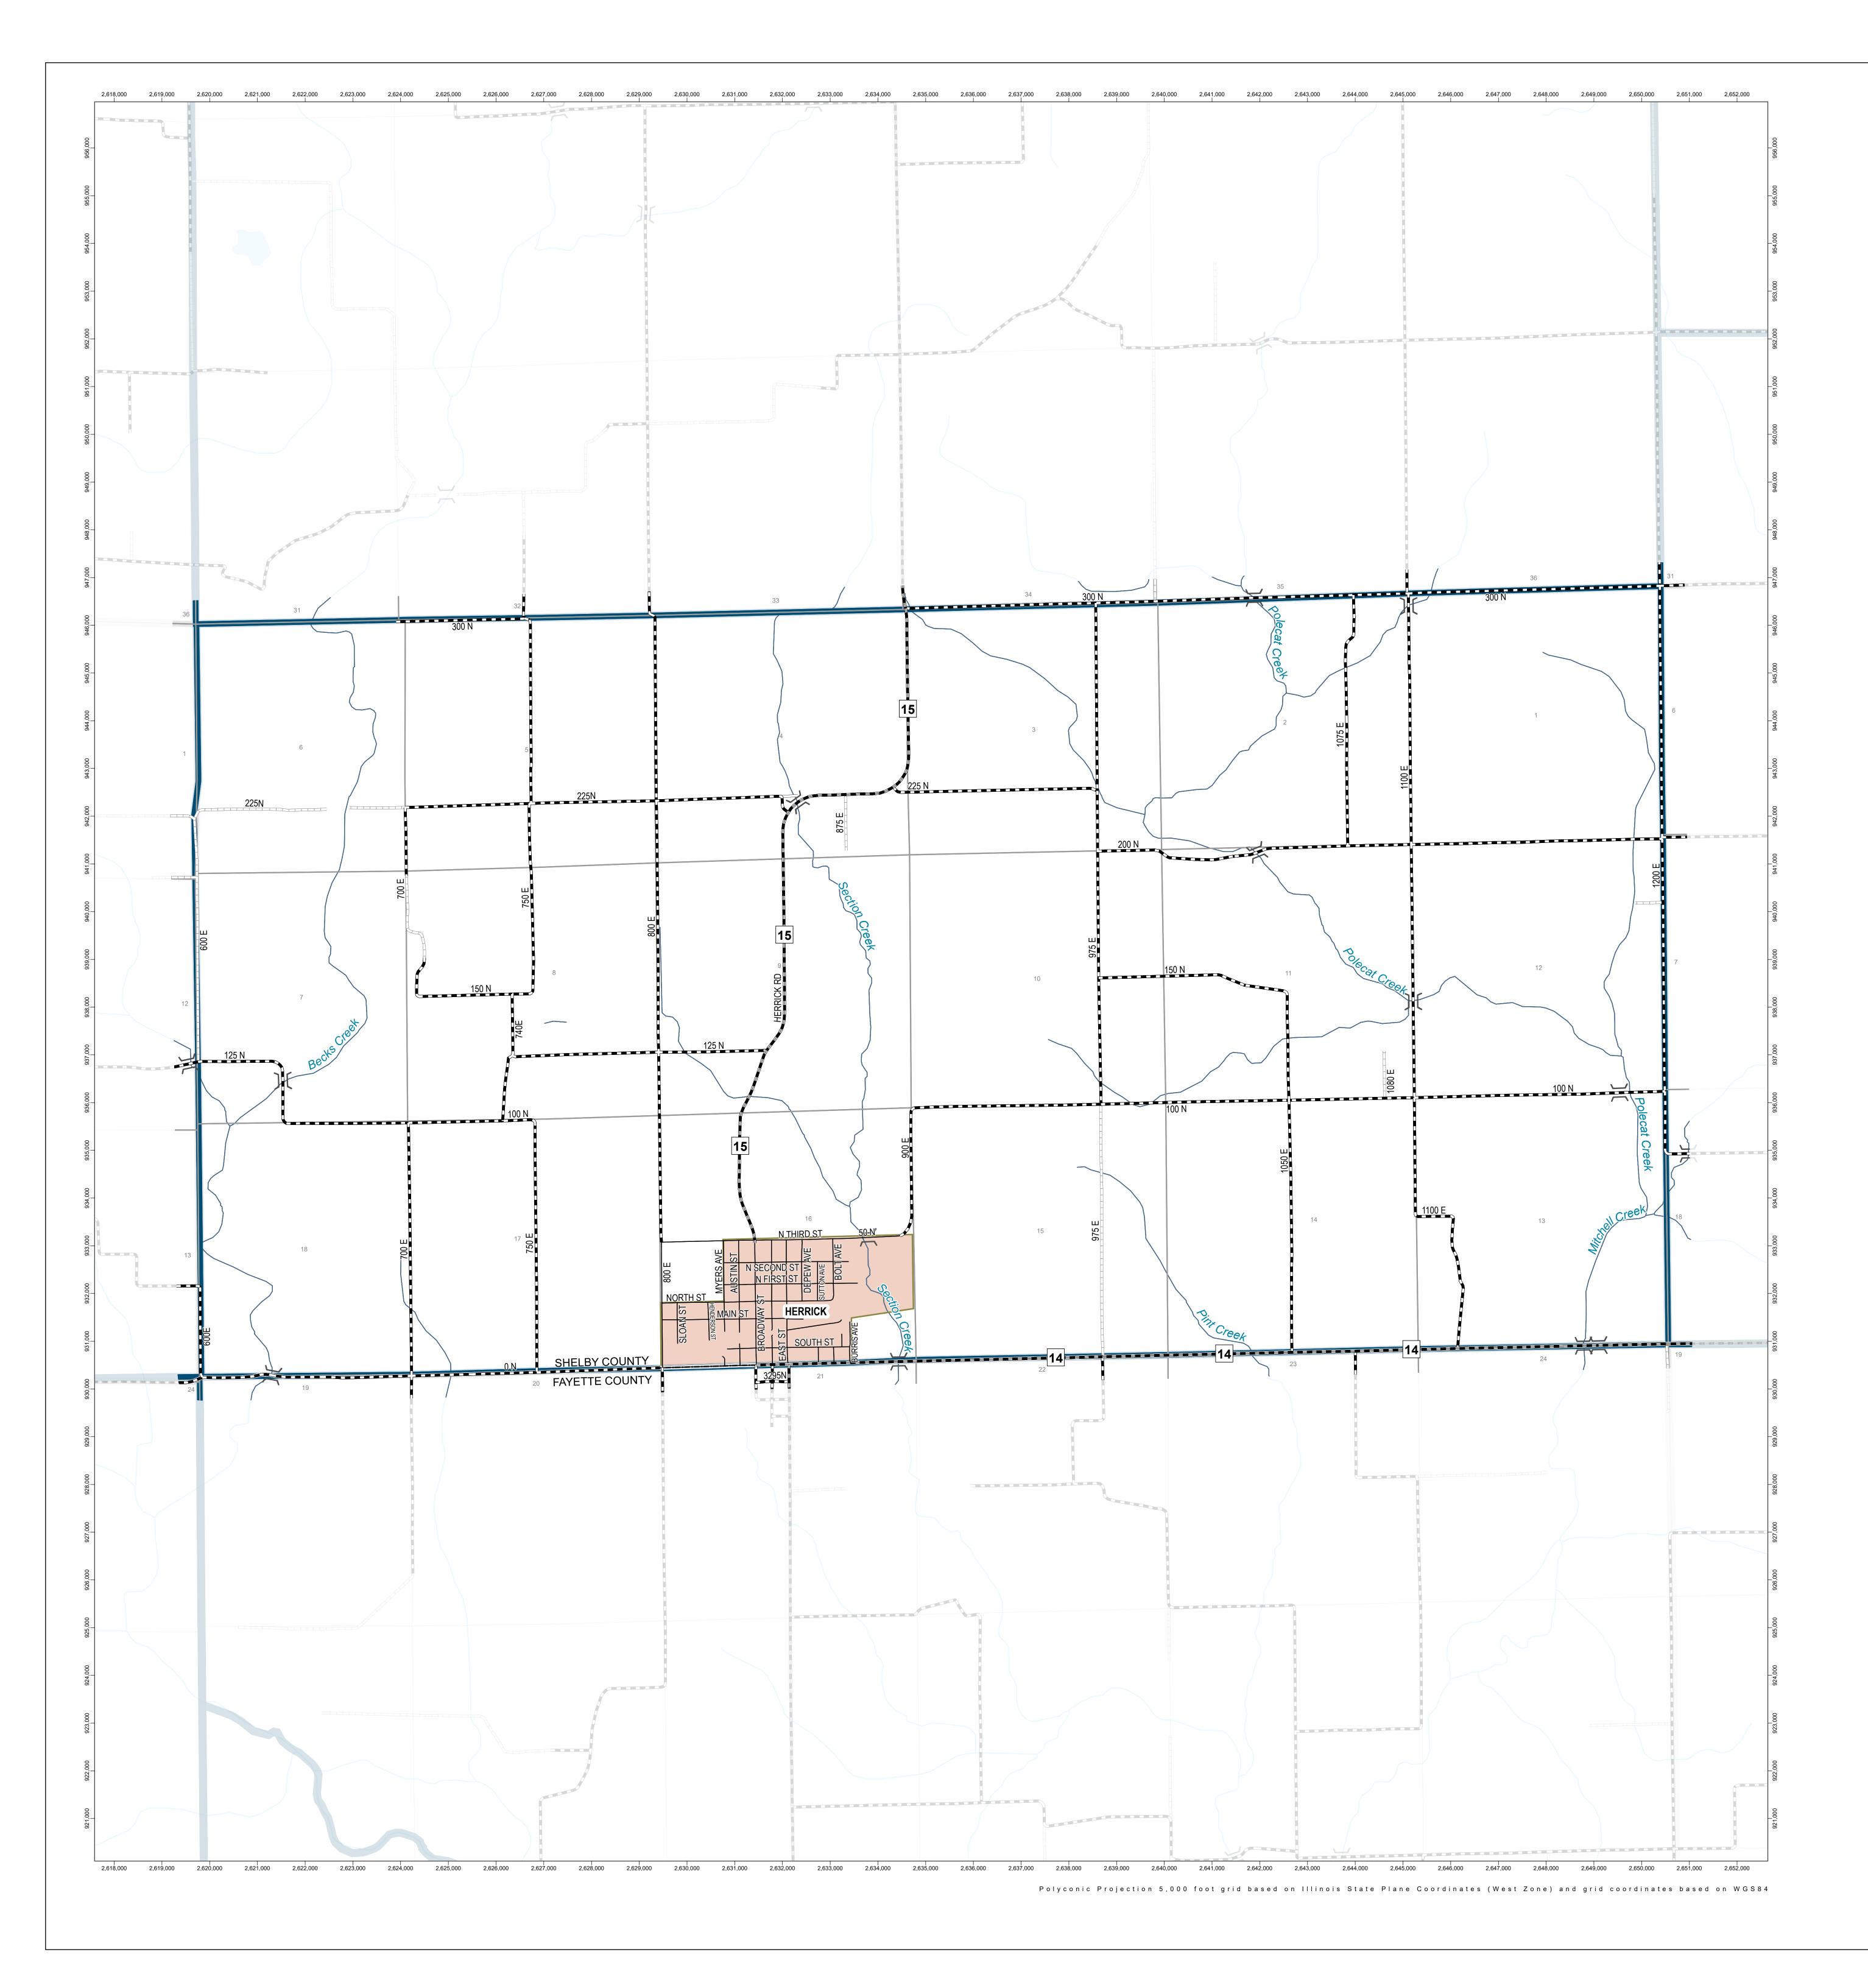

## GENERAL HIGHWAY MAP Herrick Township Shelby County ILLINOIS

PREPARED BY THE ILLINOIS DEPARTMENT OF TRANSPORTATION OFFICE OF PLANNING AND PROGRAMMING

IN COOPERATION WITH U.S. DEPARTMENT OF TRANSPORTATION FEDERAL HIGHWAY ADMINISTRATION

General Highway Map Herrick Township, Shelby County, ILLINOIS