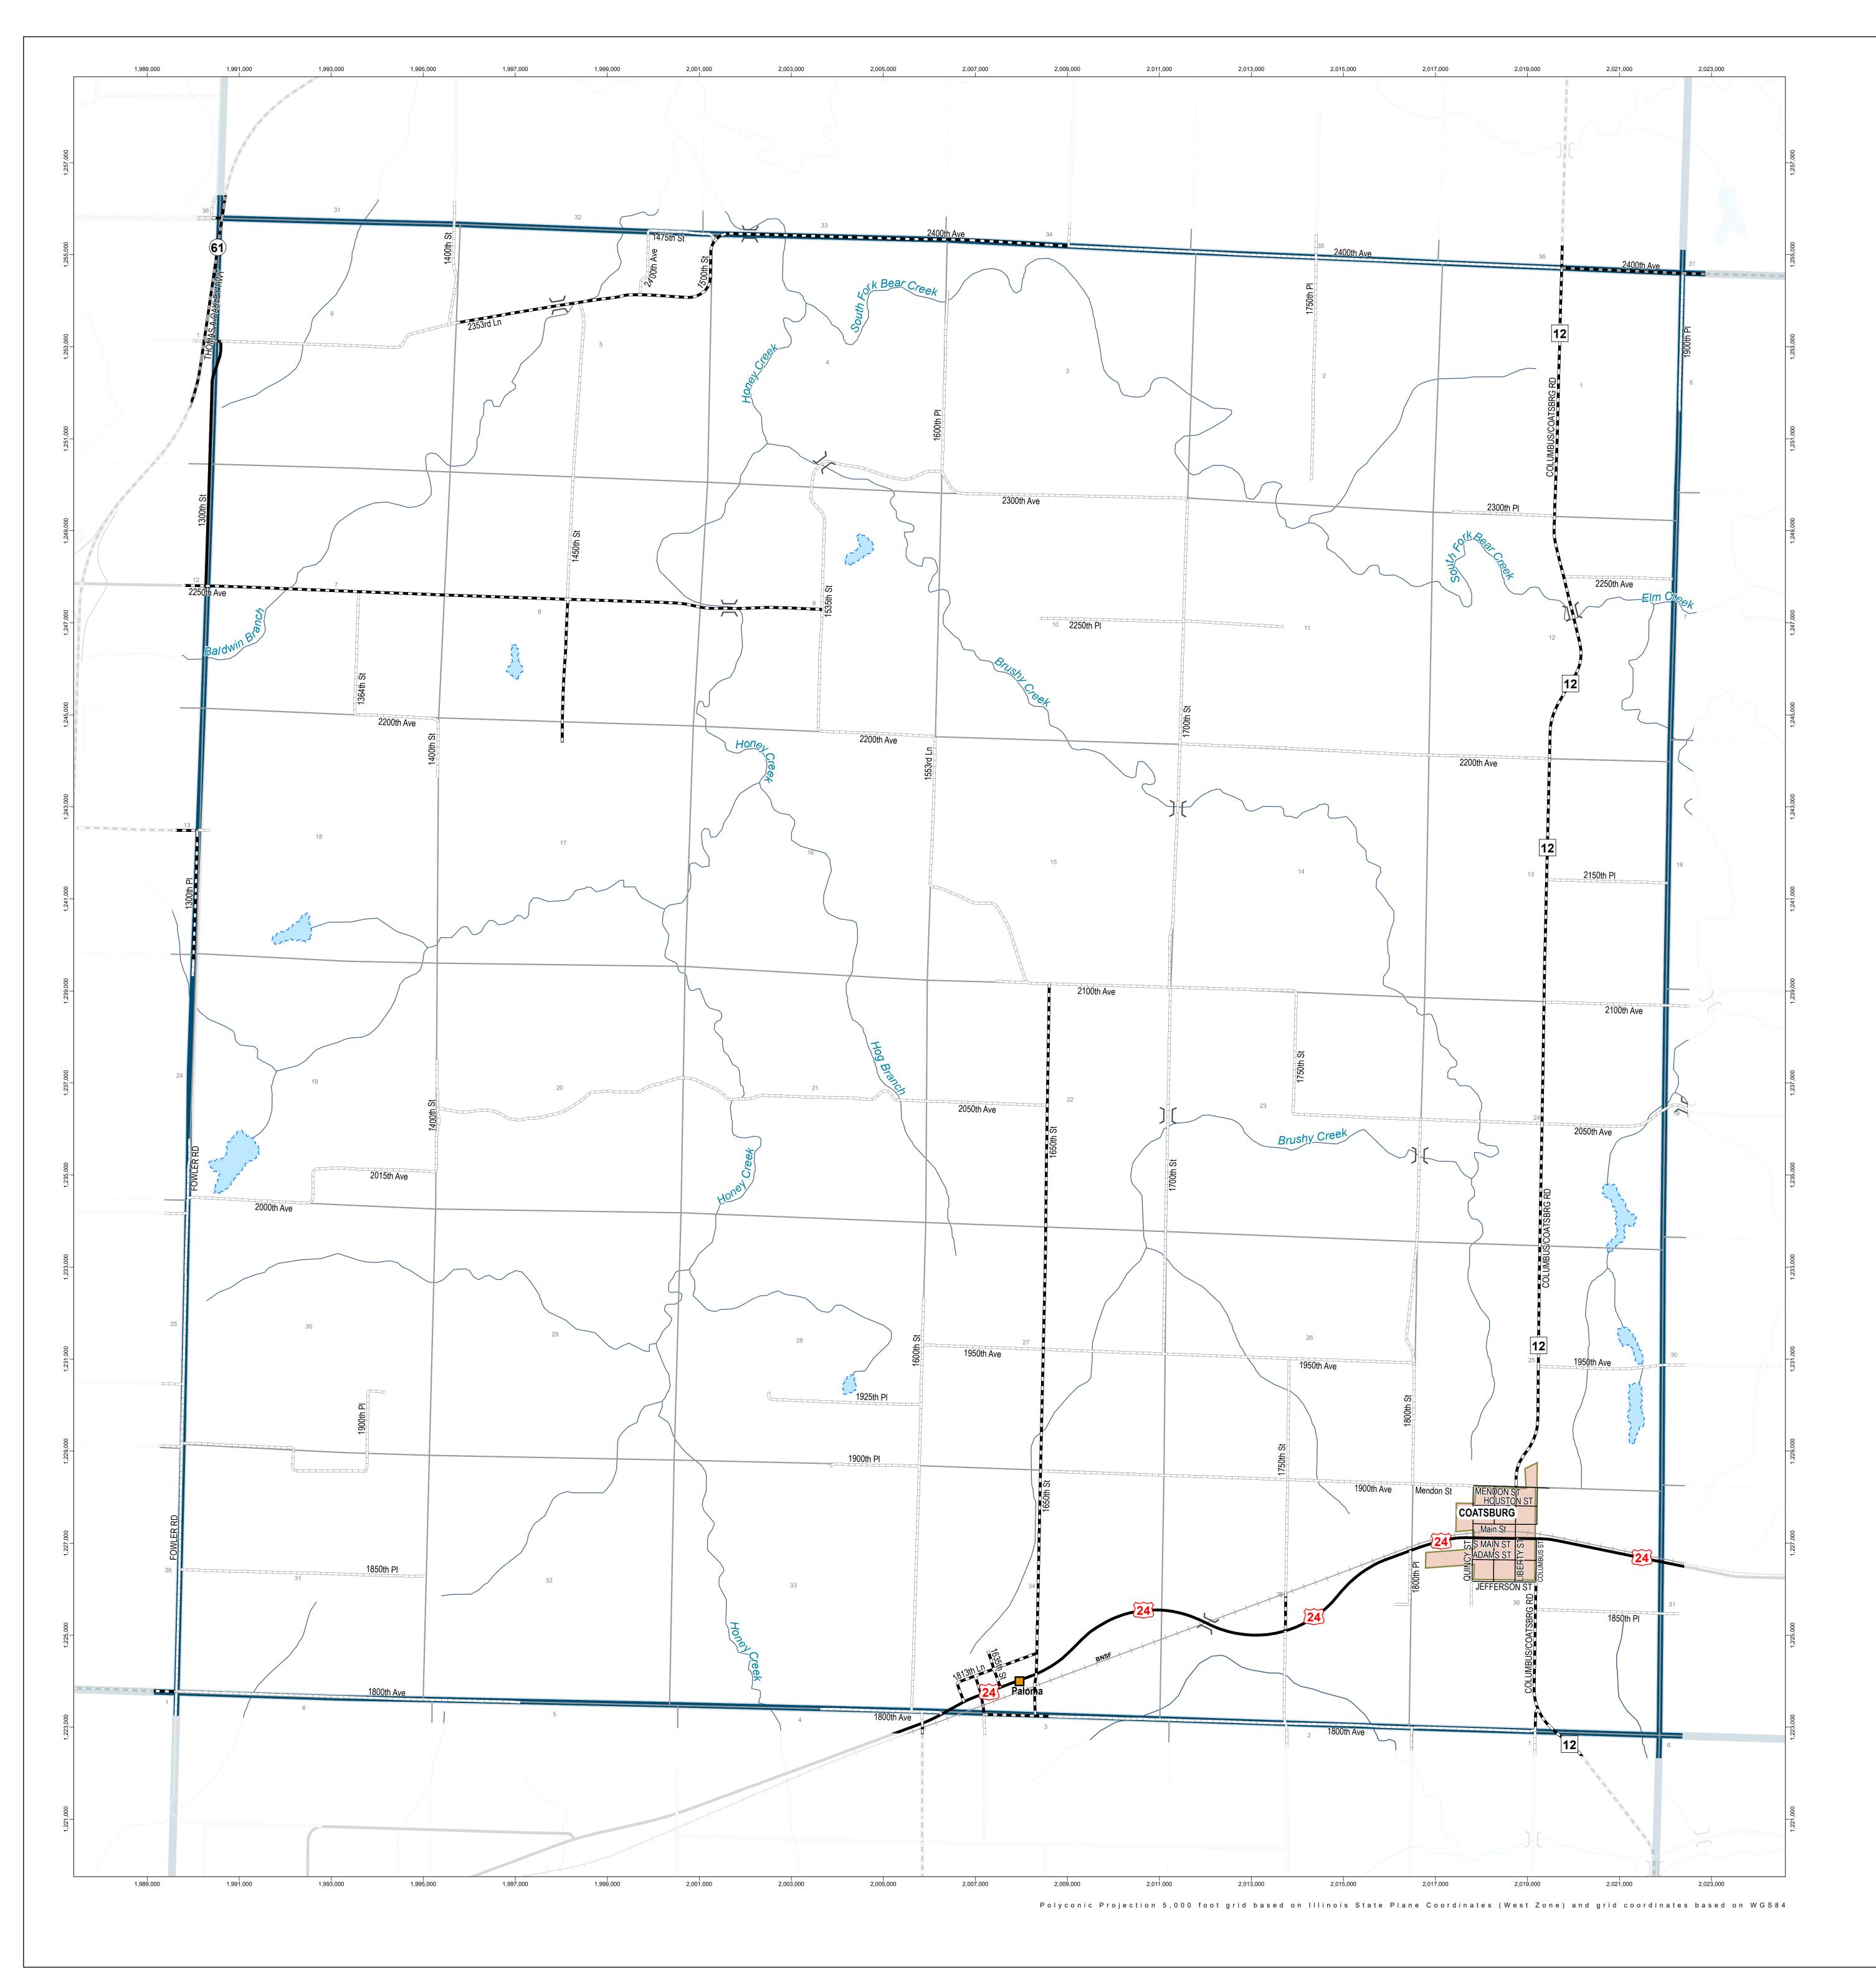

**GENERAL HIGHWAY MAP** 

## Honey Creek Township Adams County

**ILLINOIS** 

PREPARED BY THE ILLINOIS DEPARTMENT OF TRANSPORTATION
OFFICE OF PLANNING AND PROGRAMMING

IN COOPERATION WITH U.S. DEPARTMENT OF TRANSPORTATION FEDERAL HIGHWAY ADMINISTRATION

] [ Structure

55 36 26 Interstate, US, State Route

3 County Highway Route

Unincorporated Town Paved (Undivided)

Bituminous (High Type) Bituminous (Low Type)

Gravel and Stone Soil Surface

├── Railroad

—— All Other Roads

State Boundary

County Boundary Towns Boundary

Meridian Baseline

Civil Township or Road District

Survey Township

Section Line

Data Sources:

- Illinois Department of Transportation Illinois State Tollway Authority Illinois Department of Natural Resources
- Illinois Commerce Commission Illinois Department of Revenue Illinois State Geological Survey
- Illinois State Police United States Department of Agriculture United State Department of Transportation United States Geological Survey