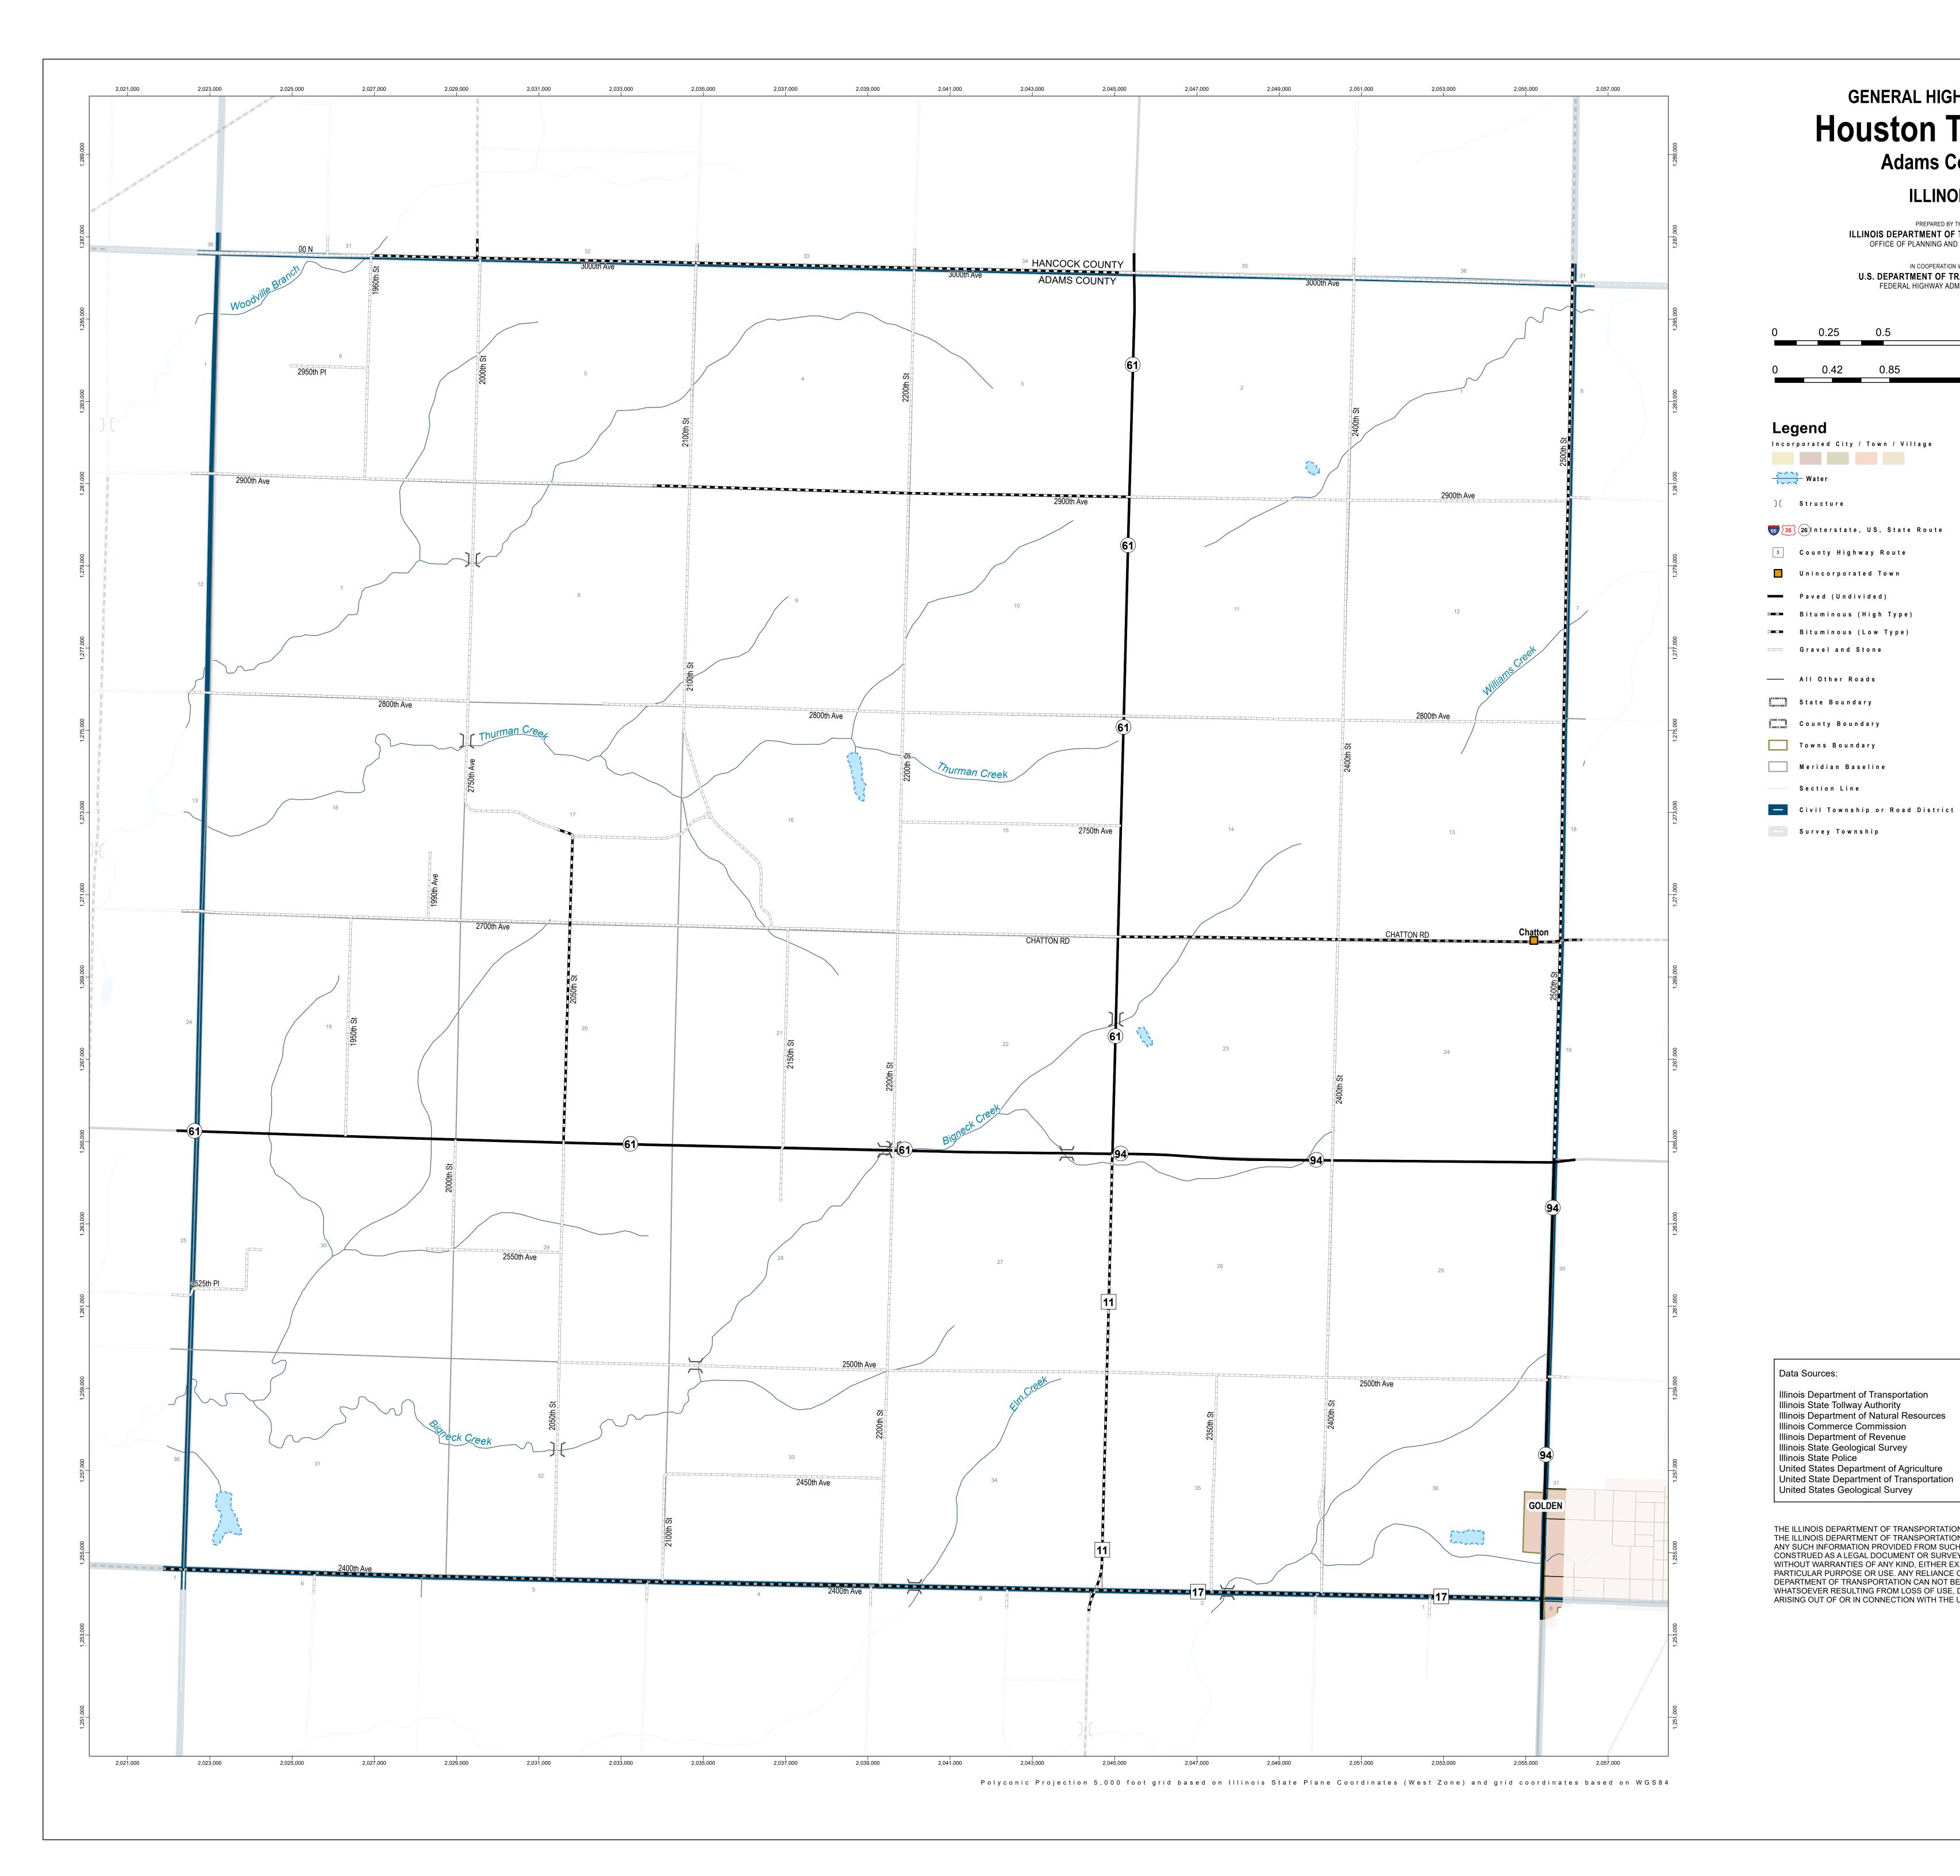

## **GENERAL HIGHWAY MAP** Houston Township Adams County ILLINOIS PREPARED BY THE ILLINOIS DEPARTMENT OF TRANSPORTATION OFFICE OF PLANNING AND PROGRAMMING IN COOPERATION WITH U.S. DEPARTMENT OF TRANSPORTATION FEDERAL HIGHWAY ADMINISTRATION 0.5 1.7 0.85 0.42 Legend Incorporated City / Town / Village ] [ Structure 5 🄏 26 Interstate, US, State Route 3 County Highway Route

📙 Unincorporated Town

## Data Sources:

- Illinois Department of Transportation Illinois State Tollway Authority
- Illinois Department of Natural Resources Illinois Commerce Commission
- Illinois Department of Revenue Illinois State Geological Survey
- Illinois State Police United States Department of Agriculture
- United State Department of Transportation United States Geological Survey

THE ILLINOIS DEPARTMENT OF TRANSPORTATION'S MAPS USE DATA FROM EXTERNAL ELECTRONIC SOURCES THAT ARE NOT CONTROLLED BY THE ILLINOIS DEPARTMENT OF TRANSPORTATION. THE DEPARTMENT TAKES NO RESPONSIBILITY FOR THE VIEWS, CONTENT, OR ACCURACY FOR ANY SUCH INFORMATION PROVIDED FROM SUCH EXTERNAL SOURCES. THIS PRODUCT IS FOR REFERENCE PURPOSES ONLY AND IS NOT TO BE CONSTRUED AS A LEGAL DOCUMENT OR SURVEY INSTRUMENT. THE MAPS AND DATA CONTAINED THEREIN ARE TO BE CONSTRUED "AS IS" WITHOUT WARRANTIES OF ANY KIND, EITHER EXPRESSED OR IMPLIED, INCLUDING BUT NOT LIMITED TO WARRANTIES OF SUITABILITY TO A PARTICULAR PURPOSE OR USE. ANY RELIANCE ON THE INFORMATION CONTAINED HEREIN IS AT THE USER'S OWN RISK. THE ILLINOIS DEPARTMENT OF TRANSPORTATION CAN NOT BE HELD LIABLE FOR ANY SPECIAL, INDIRECT, OR CONSEQUENTIAL DAMAGES OR ANY DAMAGES WHATSOEVER RESULTING FROM LOSS OF USE, DATA, PROFITS, WHETHER IN AN ACTION OF CONTRACT, NEGLIGENCE, OR OTHER ACTION,