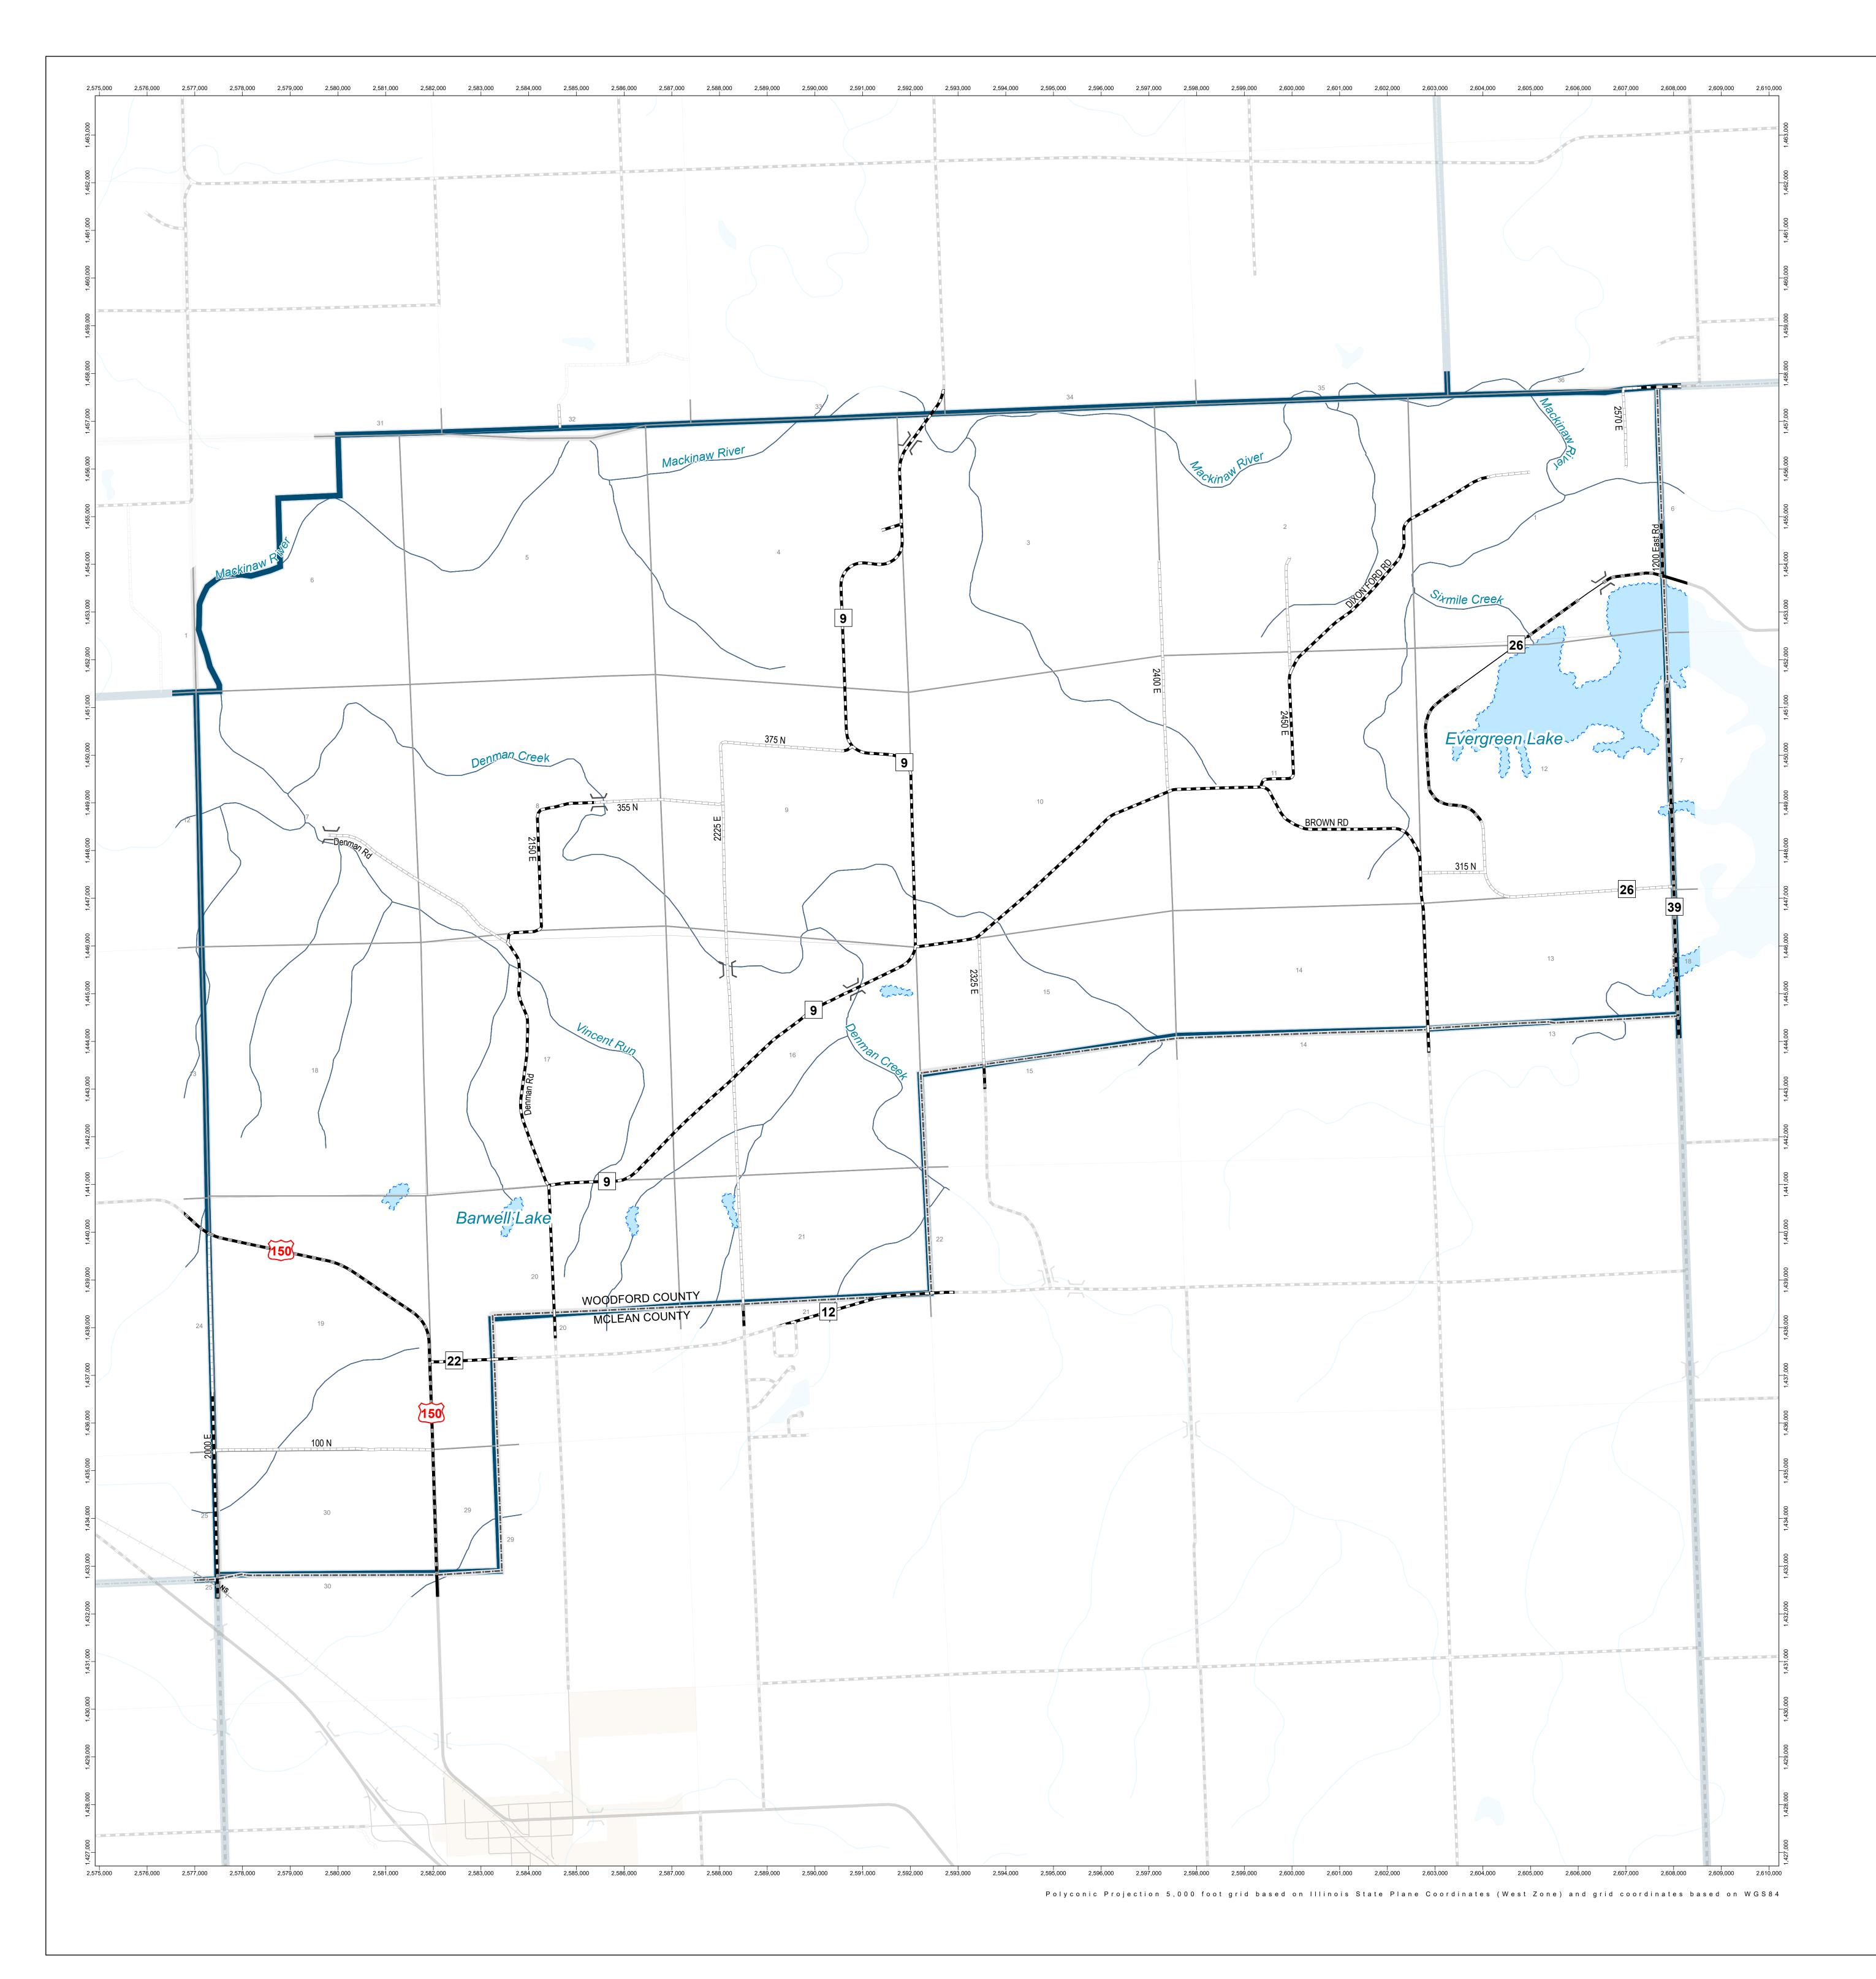

**GENERAL HIGHWAY MAP** 

# Kansas Township Woodford County

### **ILLINOIS**

PREPARED BY THE ILLINOIS DEPARTMENT OF TRANSPORTATION
OFFICE OF PLANNING AND PROGRAMMING

IN COOPERATION WITH U.S. DEPARTMENT OF TRANSPORTATION FEDERAL HIGHWAY ADMINISTRATION

Legend

) [Structure

#### 55 36 26 nterstate, US, State Route

3 County Highway Route

#### Paved (Undivided)

Bituminous (High Type) Bituminous (Low Type)

## Gravel and Stone

—— All Other Roads

#### ├── Railroad State Boundary

County Boundary

#### Meridian Baseline

Civil Township or Road District

Survey Township

Section Line

#### Data Sources:

Illinois Department of Transportation Illinois State Tollway Authority

- Illinois Department of Natural Resources Illinois Commerce Commission Illinois Department of Revenue
- Illinois State Geological Survey Illinois State Police
- United States Department of Agriculture United State Department of Transportation United States Geological Survey