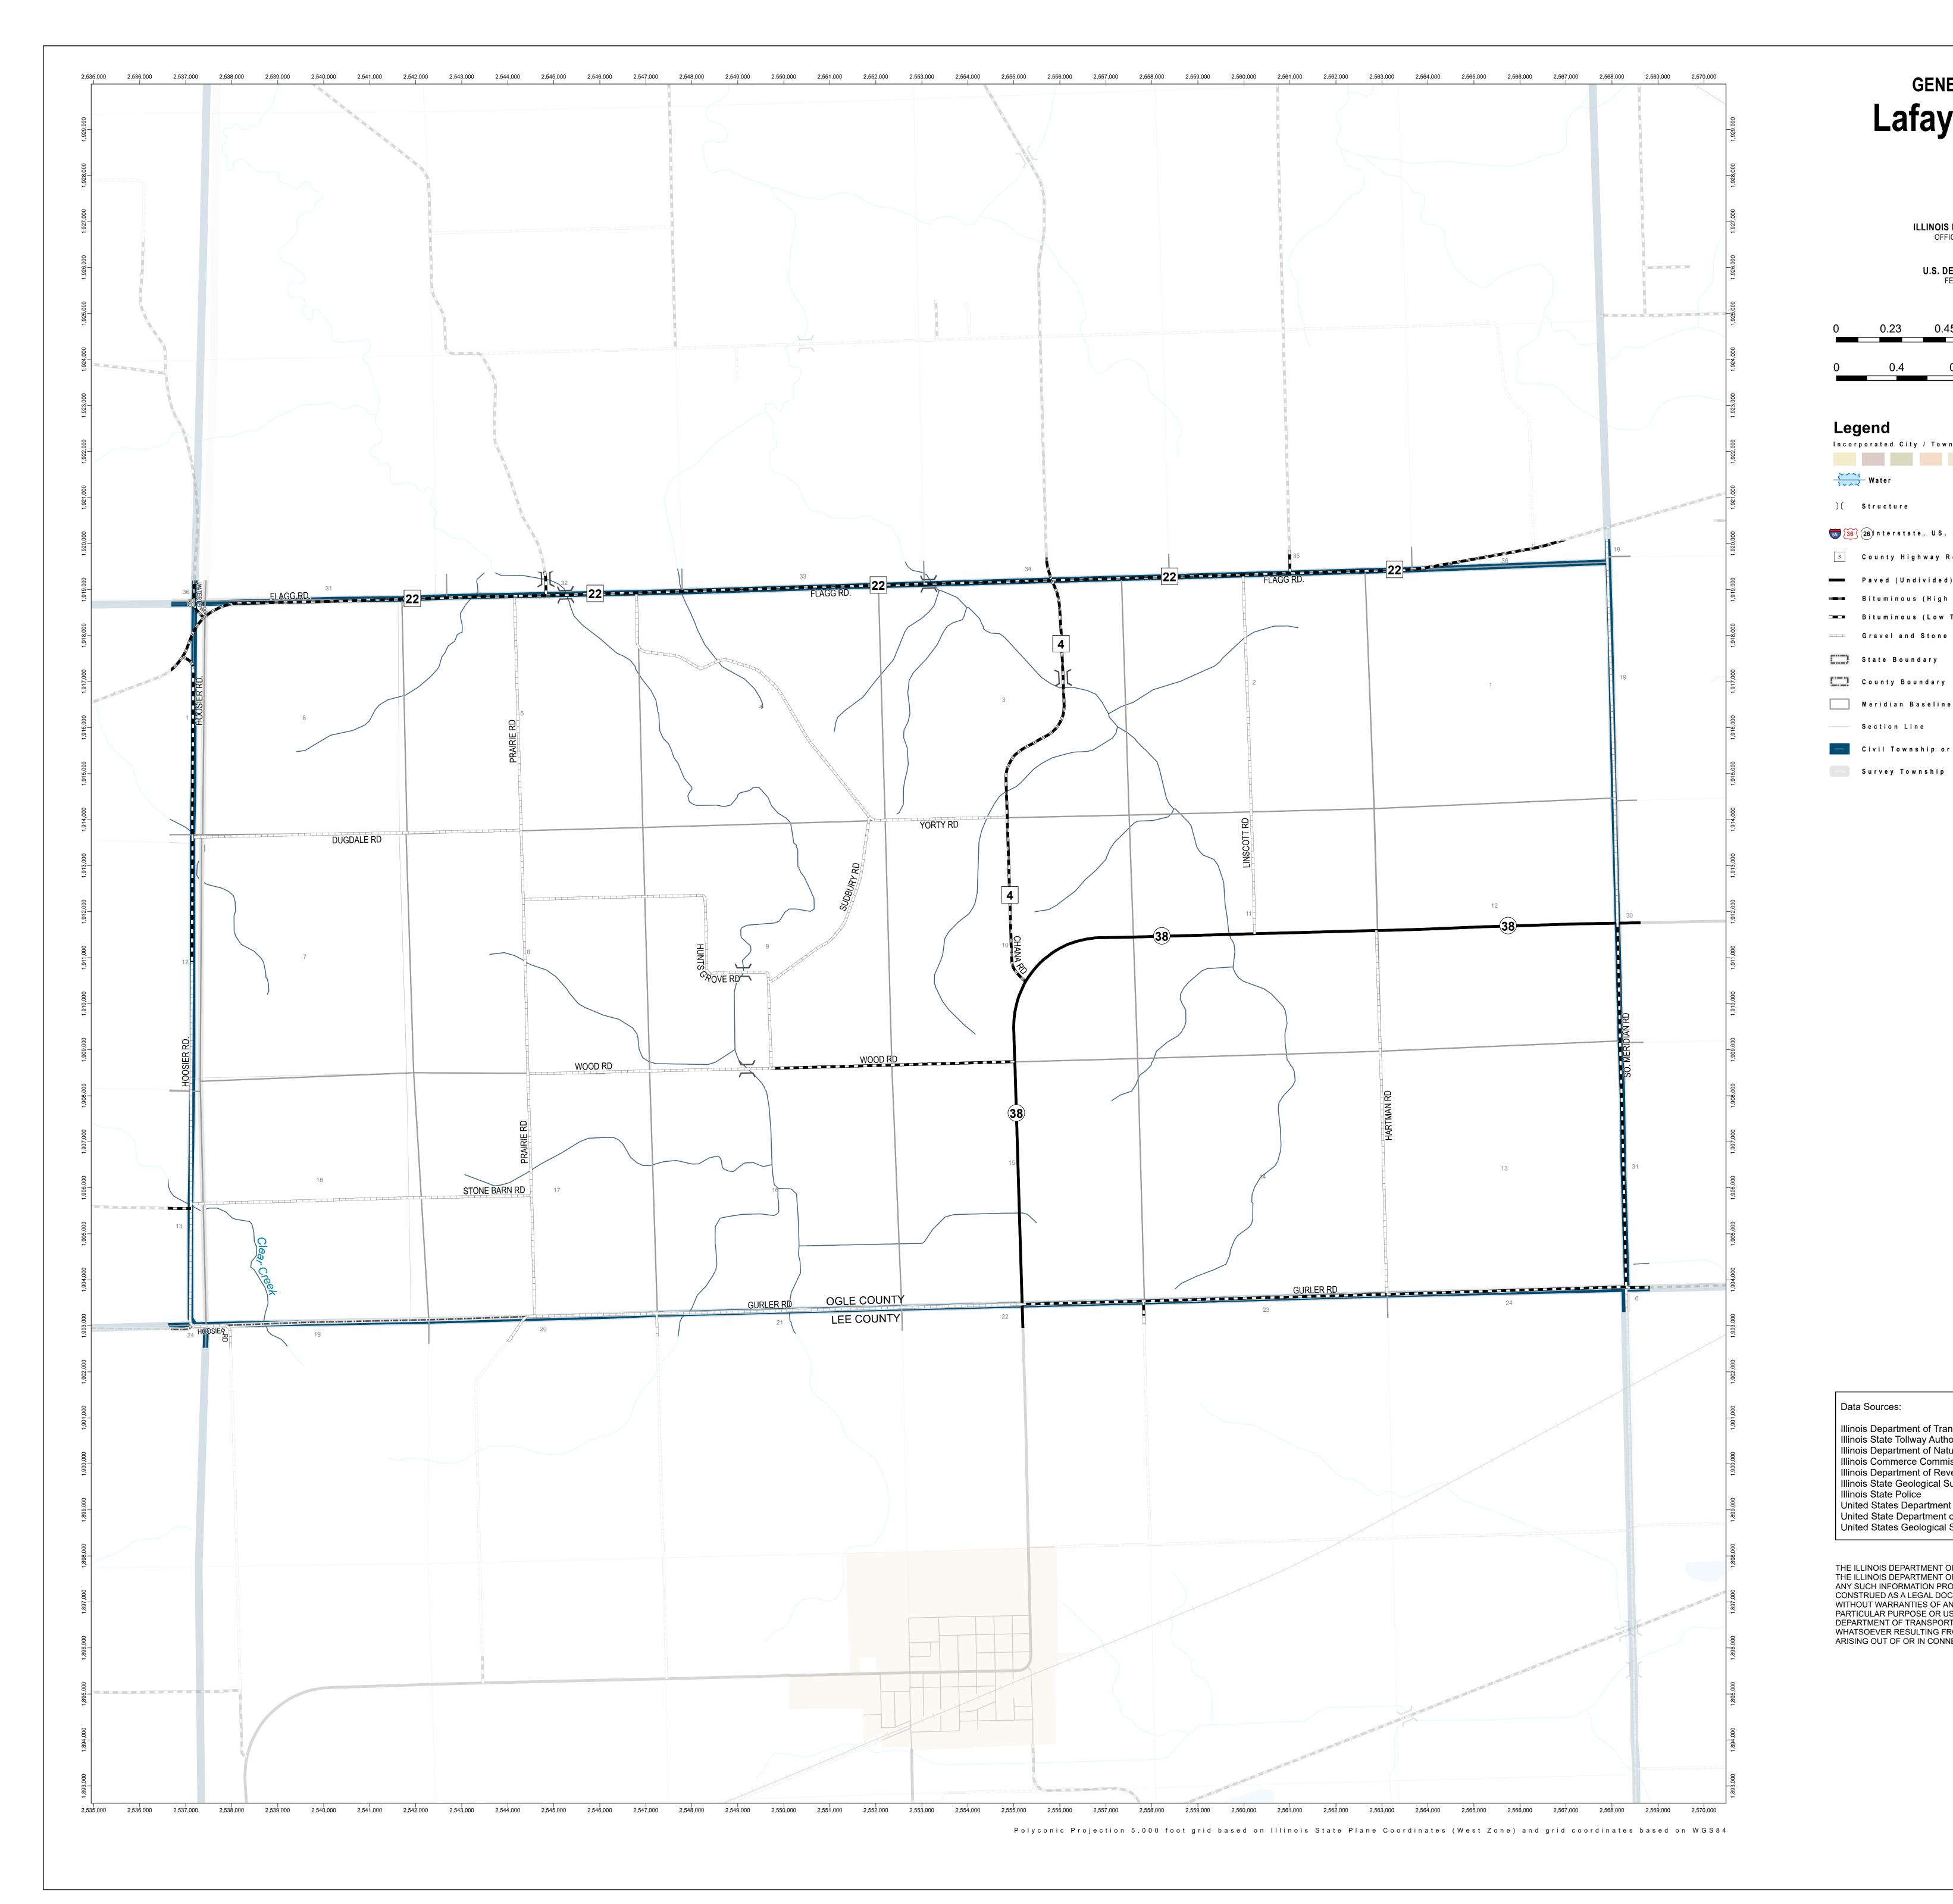

**GENERAL HIGHWAY MAP** 

## Lafayette Township Ogle County

**ILLINOIS** 

PREPARED BY THE ILLINOIS DEPARTMENT OF TRANSPORTATION
OFFICE OF PLANNING AND PROGRAMMING

IN COOPERATION WITH U.S. DEPARTMENT OF TRANSPORTATION FEDERAL HIGHWAY ADMINISTRATION

## Legend

Incorporated City / Town / Village

) [Structure

55 36 26 nterstate, US, State Route

3 County Highway Route

Paved (Undivided) ■■■ Bituminous (High Type)

Bituminous (Low Type)

State Boundary

County Boundary

Meridian Baseline

Section Line Civil Township or Road District

Survey Township