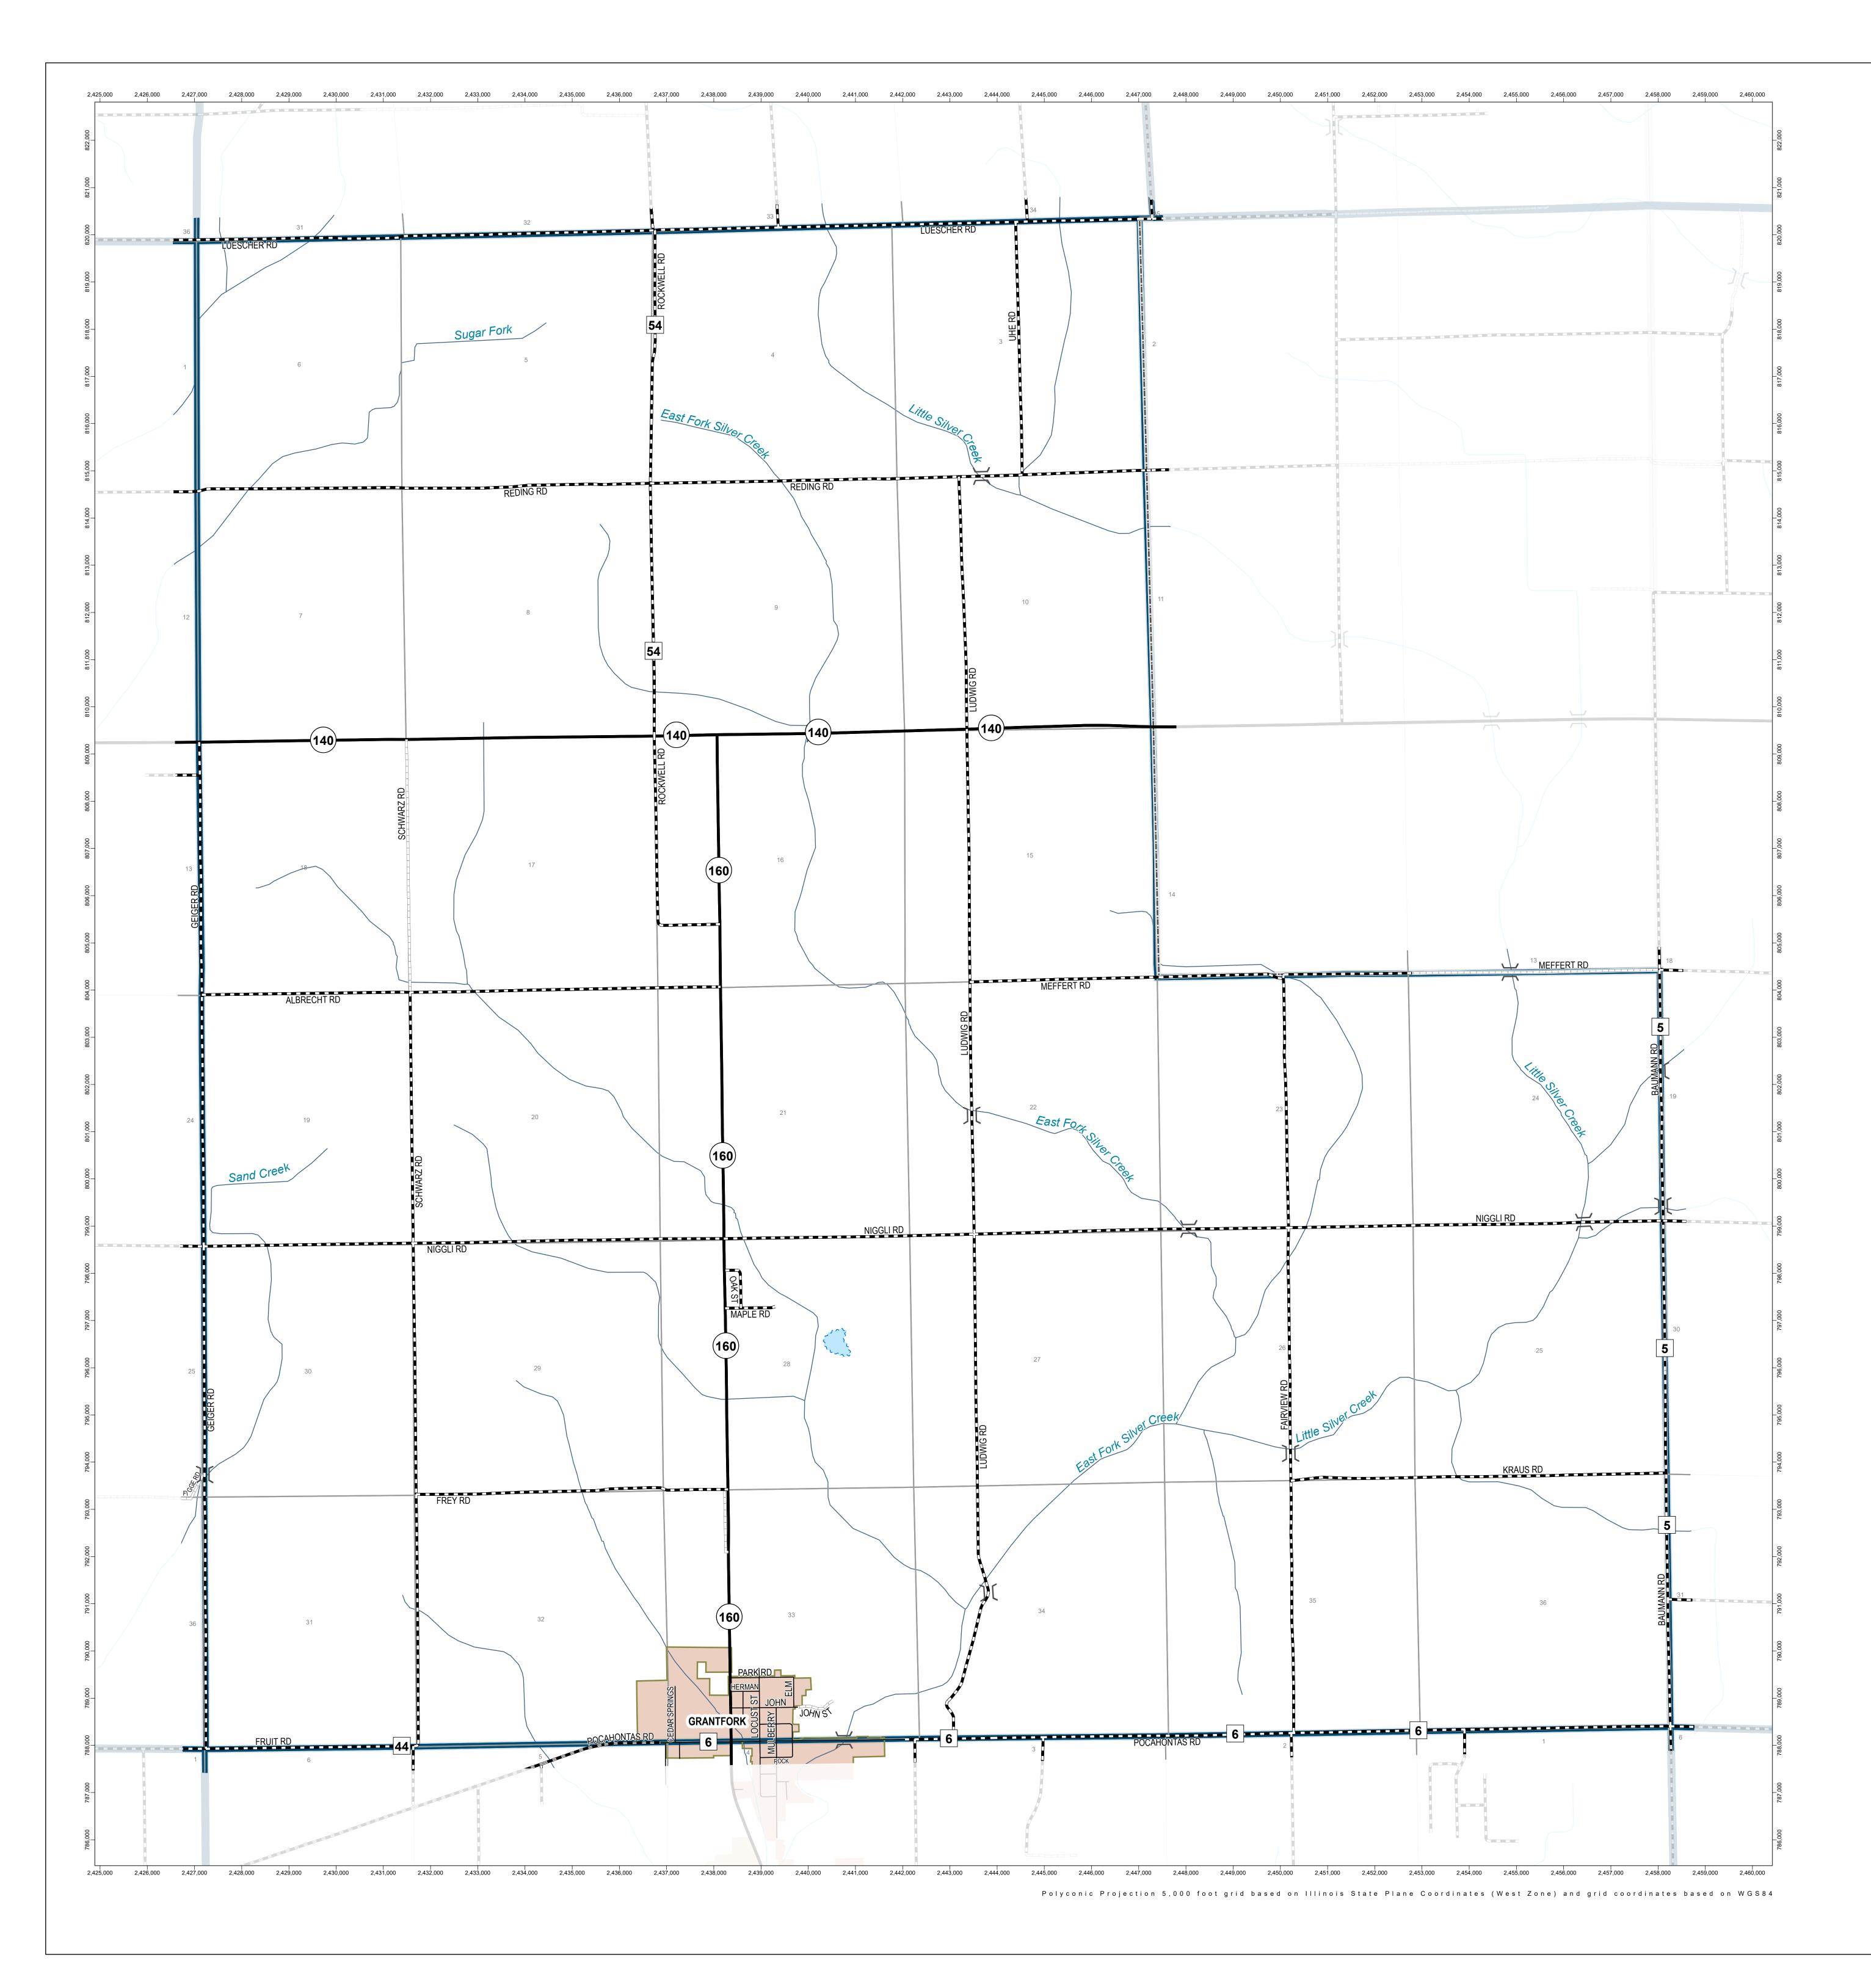

## Legend

| Inco                                    | rporated City / Town / Village  |
|-----------------------------------------|---------------------------------|
|                                         |                                 |
| ~~~~~~~~~~~~~~~~~~~~~~~~~~~~~~~~~~~~~~~ | 🔧 Water                         |
| )[                                      | Structure                       |
| 55 36                                   | 26)Interstate, US, State Route  |
| 3                                       | County Highway Route            |
| —                                       | Paved (Undivided)               |
|                                         | Bituminous (High Type)          |
|                                         | Bituminous (Low Type)           |
|                                         | Gravel and Stone                |
|                                         | All Other Roads                 |
|                                         | State Boundary                  |
|                                         | County Boundary                 |
|                                         | Towns Boundary                  |
|                                         | Meridian Baseline               |
|                                         | Section Line                    |
|                                         | Civil Township or Road District |
|                                         | Survey Township                 |