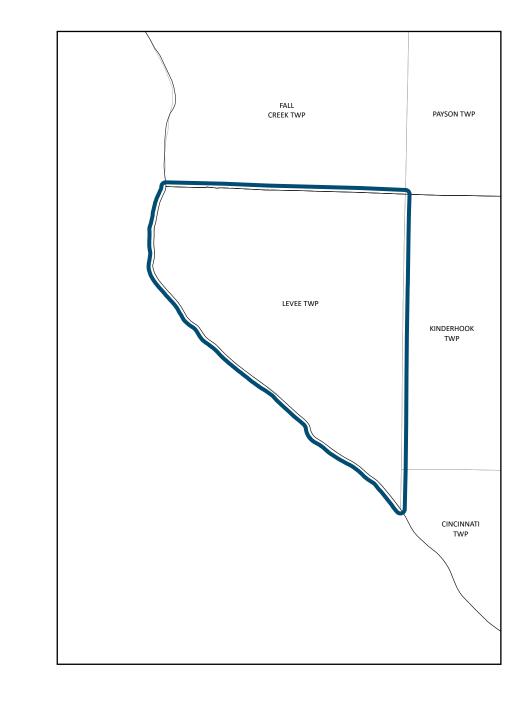

## **GENERAL HIGHWAY MAP**

## Levee Township Pike County

## **ILLINOIS**

PREPARED BY THE ILLINOIS DEPARTMENT OF TRANSPORTATION
OFFICE OF PLANNING AND PROGRAMMING

IN COOPERATION WITH U.S. DEPARTMENT OF TRANSPORTATION FEDERAL HIGHWAY ADMINISTRATION





## Data Sources:

Survey Township

Park/Wildlife Area/Forest

- Illinois Department of Transportation
- Illinois State Tollway Authority Illinois Department of Natural Resources
- Illinois Commerce Commission Illinois Department of Revenue
- Illinois State Geological Survey Illinois State Police
- United States Department of Agriculture United State Department of Transportation
- United States Geological Survey

THE ILLINOIS DEPARTMENT OF TRANSPORTATION'S MAPS USE DATA FROM EXTERNAL ELECTRONIC SOURCES THAT ARE NOT CONTROLLED BY THE ILLINOIS DEPARTMENT OF TRANSPORTATION. THE DEPARTMENT TAKES NO RESPONSIBILITY FOR THE VIEWS, CONTENT, OR ACCURACY FOR ANY SUCH INFORMATION PROVIDED FROM SUCH EXTERNAL SOURCES. THIS PRODUCT IS FOR REFERENCE PURPOSES ONLY AND IS NOT TO BE CONSTRUED AS A LEGAL DO