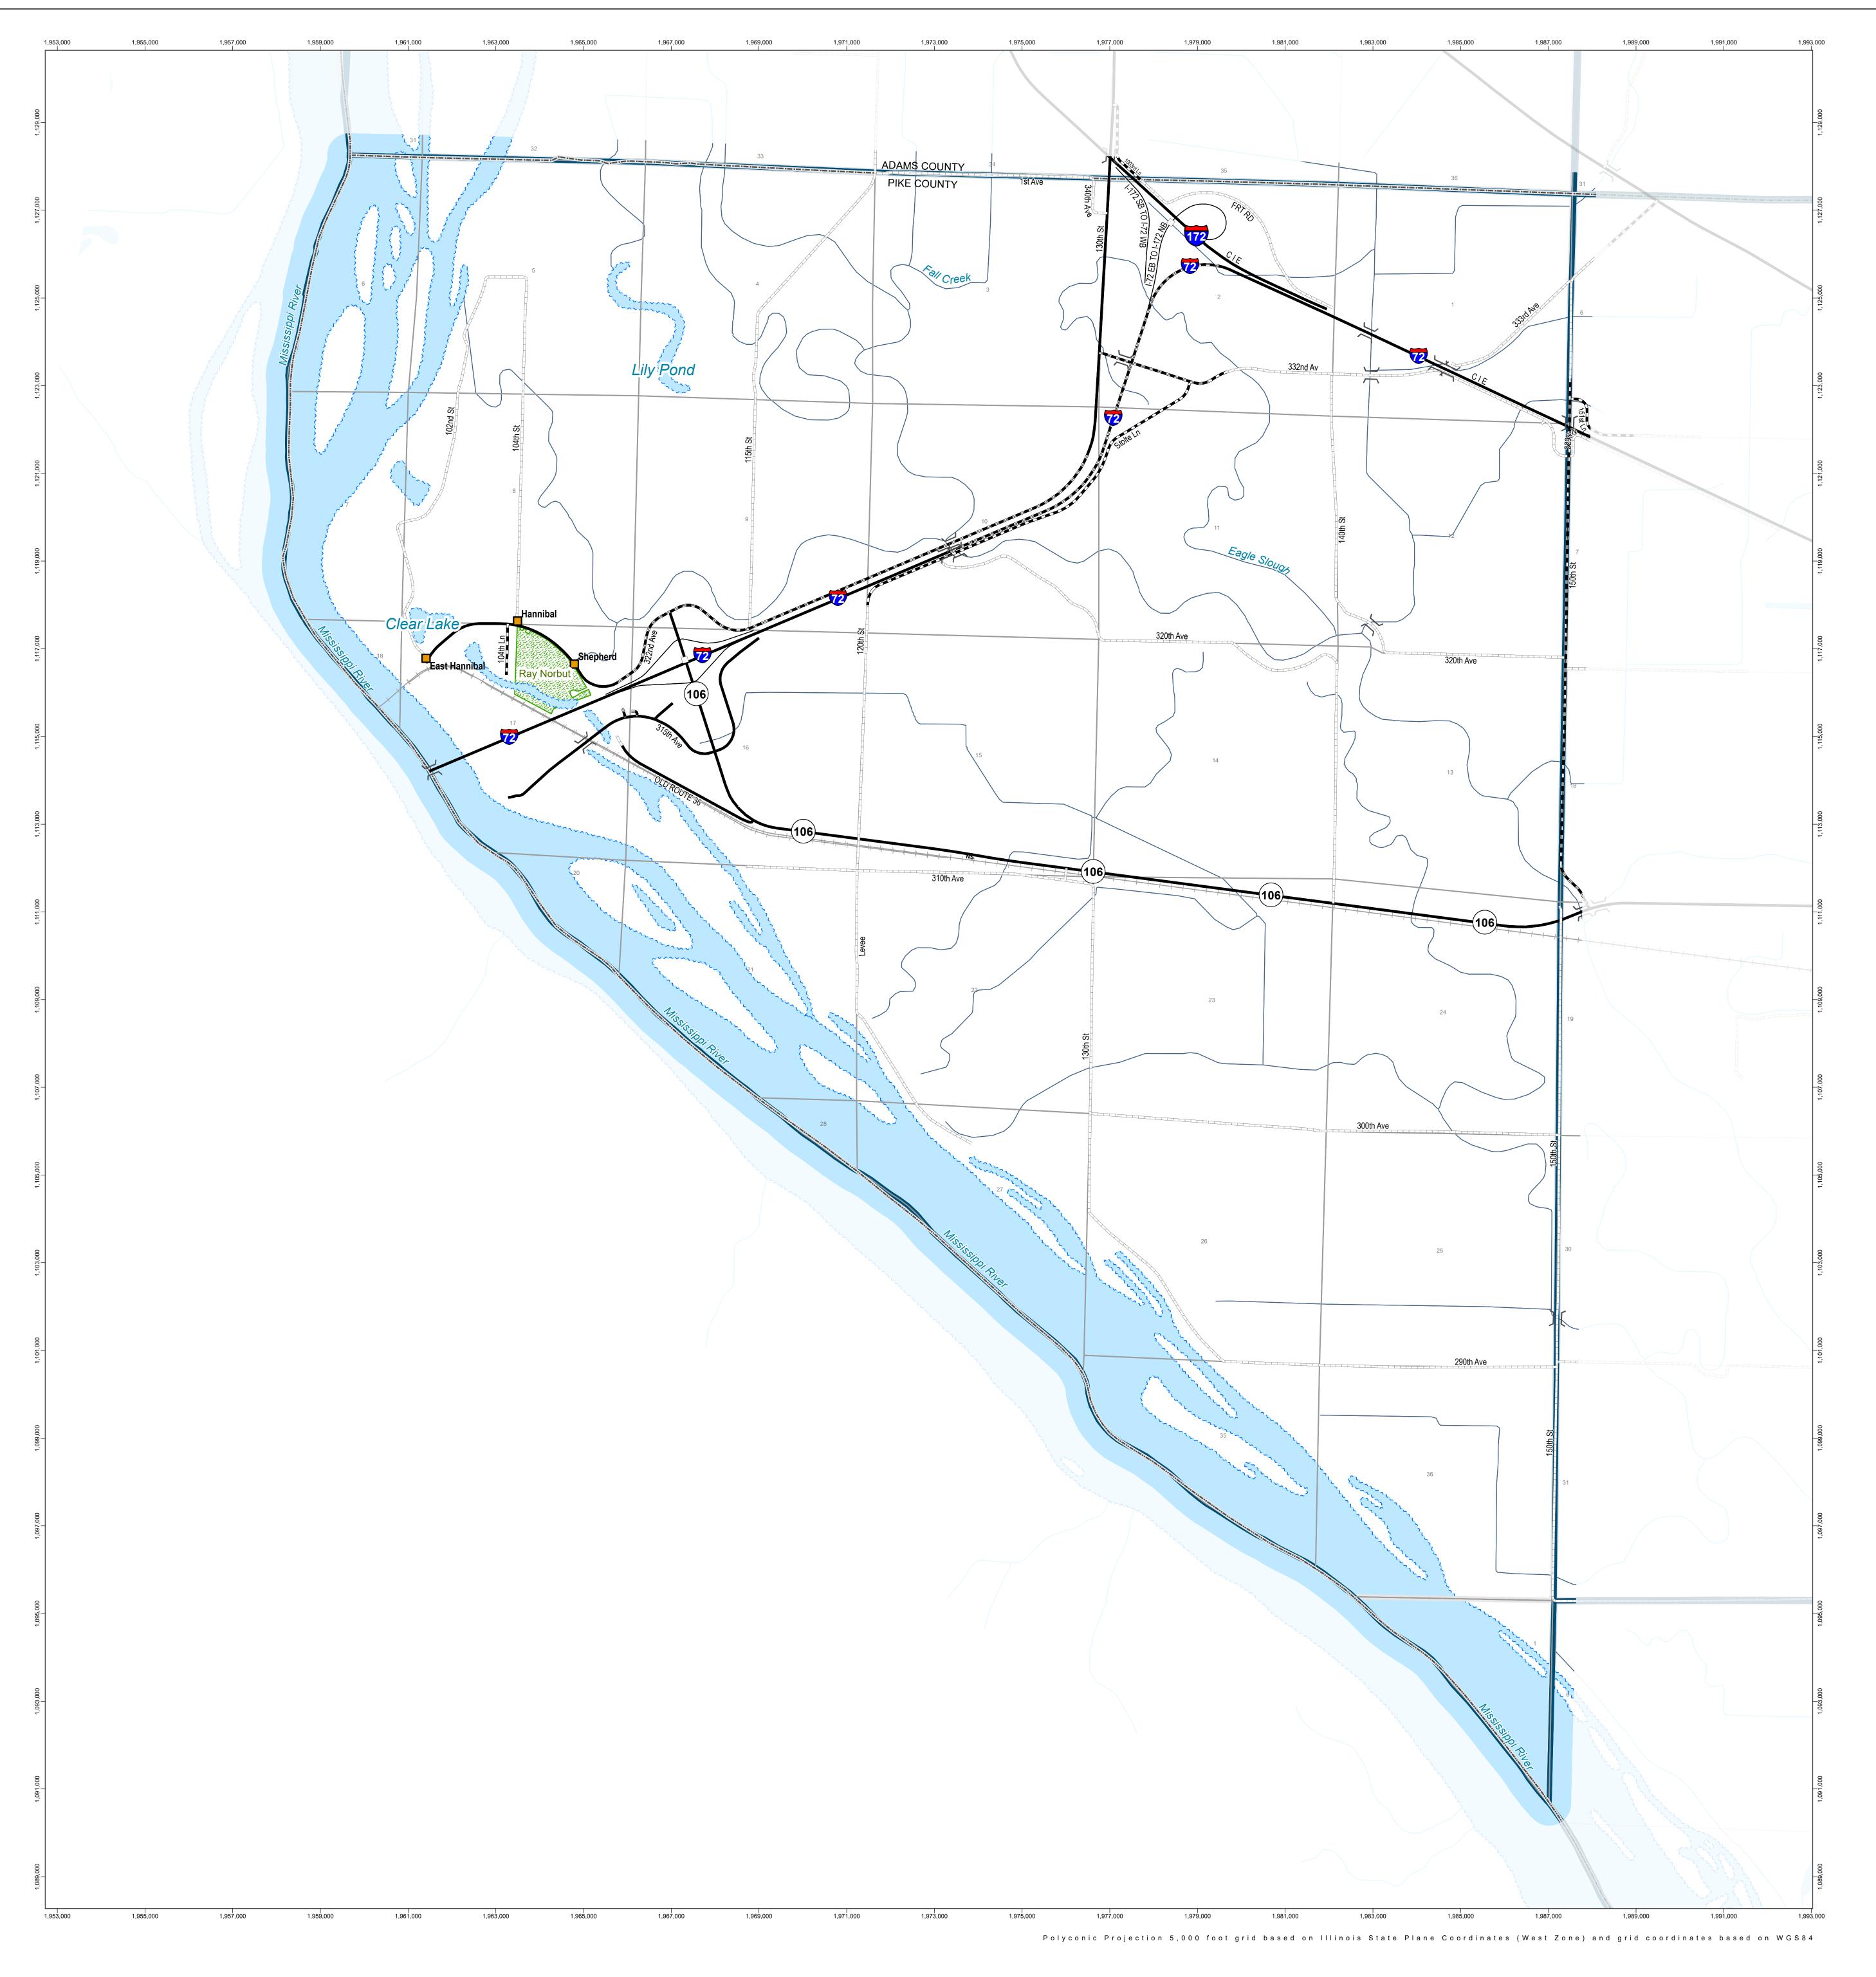

## **GENERAL HIGHWAY MAP**

## Levee Township Pike County

## **ILLINOIS**

PREPARED BY THE ILLINOIS DEPARTMENT OF TRANSPORTATION
OFFICE OF PLANNING AND PROGRAMMING

IN COOPERATION WITH U.S. DEPARTMENT OF TRANSPORTATION FEDERAL HIGHWAY ADMINISTRATION