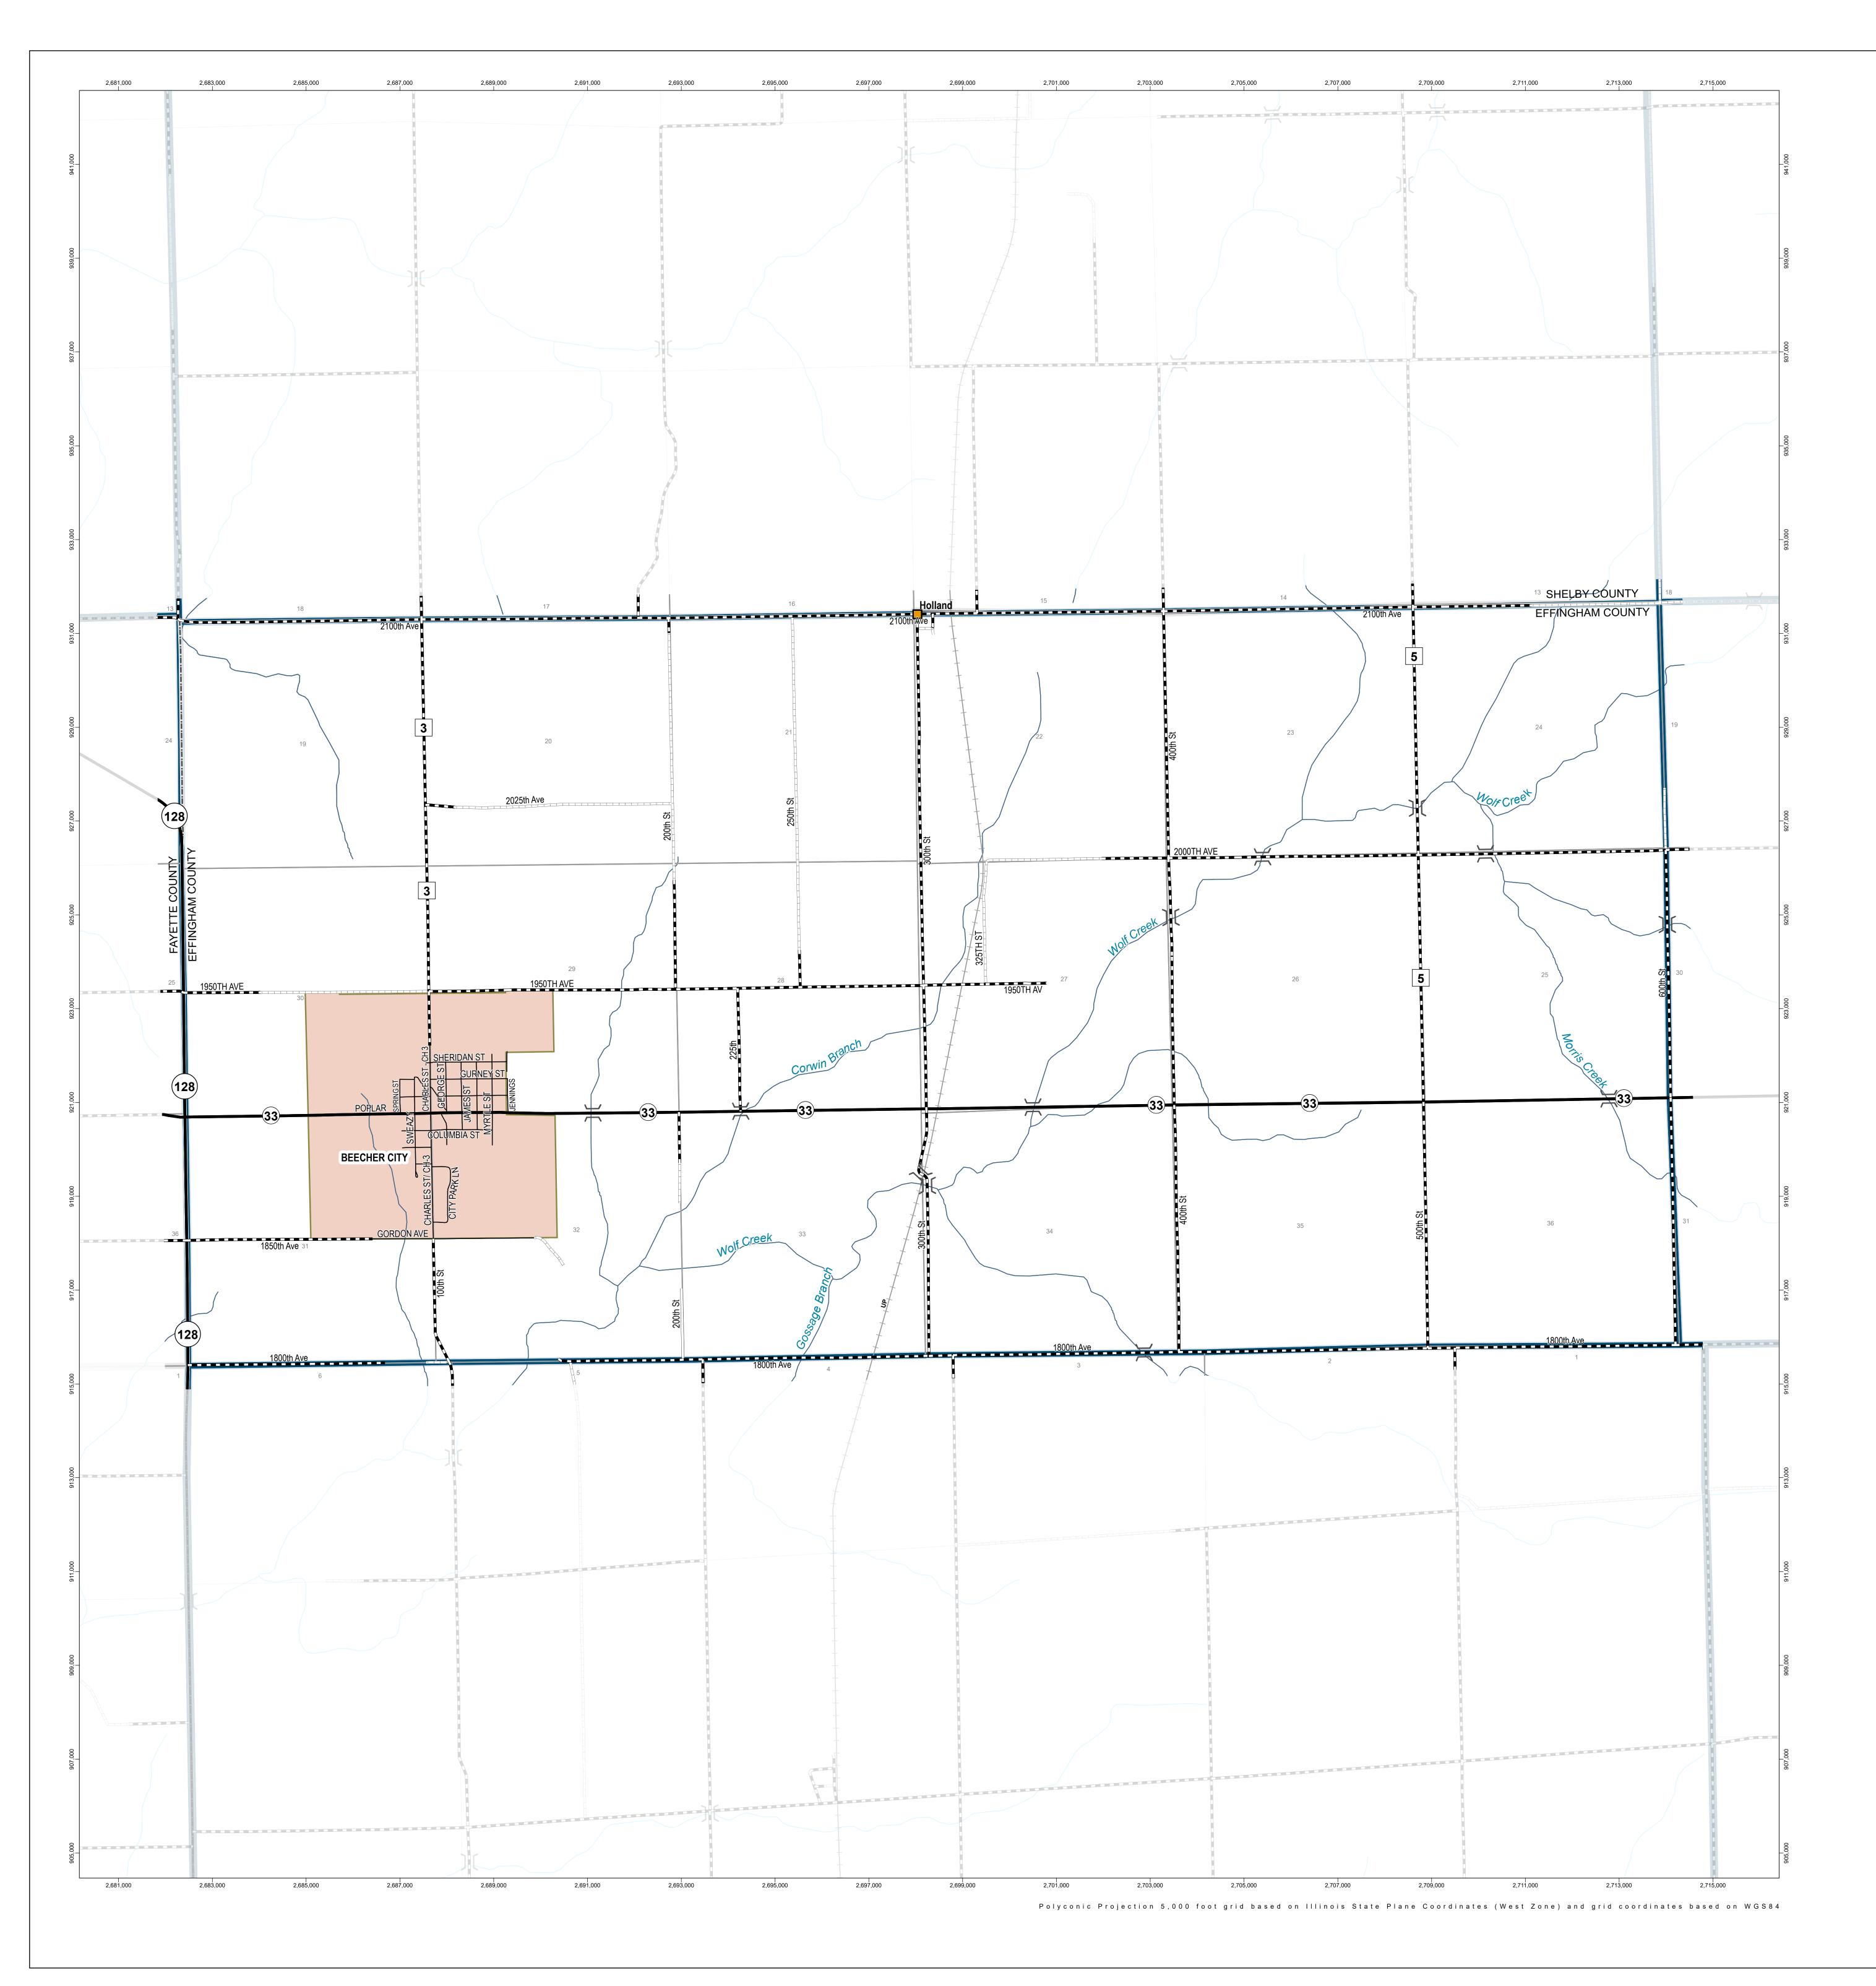

**GENERAL HIGHWAY MAP** 

## Liberty Township Effingham County

**ILLINOIS** 

PREPARED BY THE ILLINOIS DEPARTMENT OF TRANSPORTATION OFFICE OF PLANNING AND PROGRAMMING

IN COOPERATION WITH U.S. DEPARTMENT OF TRANSPORTATION FEDERAL HIGHWAY ADMINISTRATION

55 36 26 Interstate, US, State Route

3 County Highway Route Unincorporated Town

Paved (Undivided) Bituminous (Low Type)

Soil Surface

Gravel and Stone

— All Other Roads ├── Railroad

State Boundary

County Boundary Towns Boundary

Meridian Baseline Section Line

Civil Township or Road District Survey Township

Illinois Department of Transportation Illinois State Tollway Authority Illinois Department of Natural Resources

United State Department of Transportation