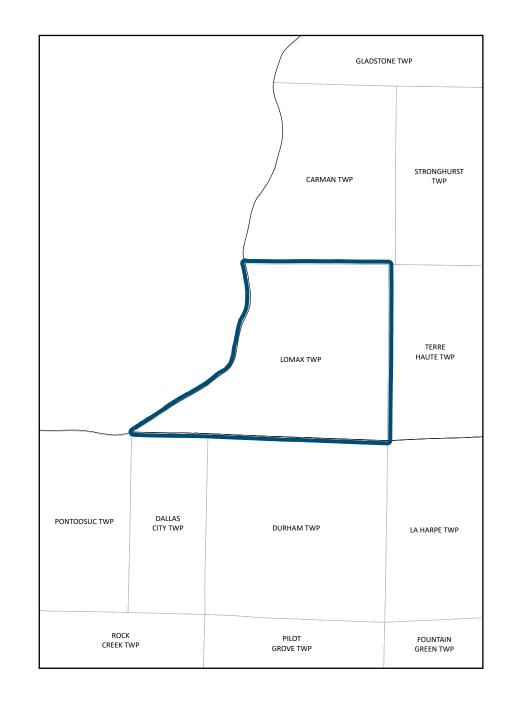

## **GENERAL HIGHWAY MAP**

## Lomax Township Henderson County

## **ILLINOIS**

PREPARED BY THE ILLINOIS DEPARTMENT OF TRANSPORTATION
OFFICE OF PLANNING AND PROGRAMMING

IN COOPERATION WITH U.S. DEPARTMENT OF TRANSPORTATION FEDERAL HIGHWAY ADMINISTRATION





## Data Sources:

Meridian Baseline

Civil Township or Road District

——— Section Line

Survey Township

- Illinois Department of Transportation Illinois State Tollway Authority
- Illinois Department of Natural Resources
- Illinois Commerce Commission Illinois Department of Revenue
- Illinois State Geological Survey Illinois State Police
- United States Department of Agriculture United State Department of Transportation United States Geological Survey

THE ILLINOIS DEPARTMENT OF TRANSPORTATION'S MAPS USE DATA FROM EXTERNAL ELECTRONIC SOURCES THAT ARE NOT CONTROLLED BY THE ILLINOIS DEPARTMENT OF TRANSPORTATION. THE DEPARTMENT TAKES NO RESPONSIBILITY FOR THE VIEWS, CONTENT, OR ACCURACY FOR ANY SUCH INFORMATION PROVIDED FROM SUCH EXTERNAL SOURCES. THIS PRODUCT IS FOR REFERENCE PURPOSES ONLY