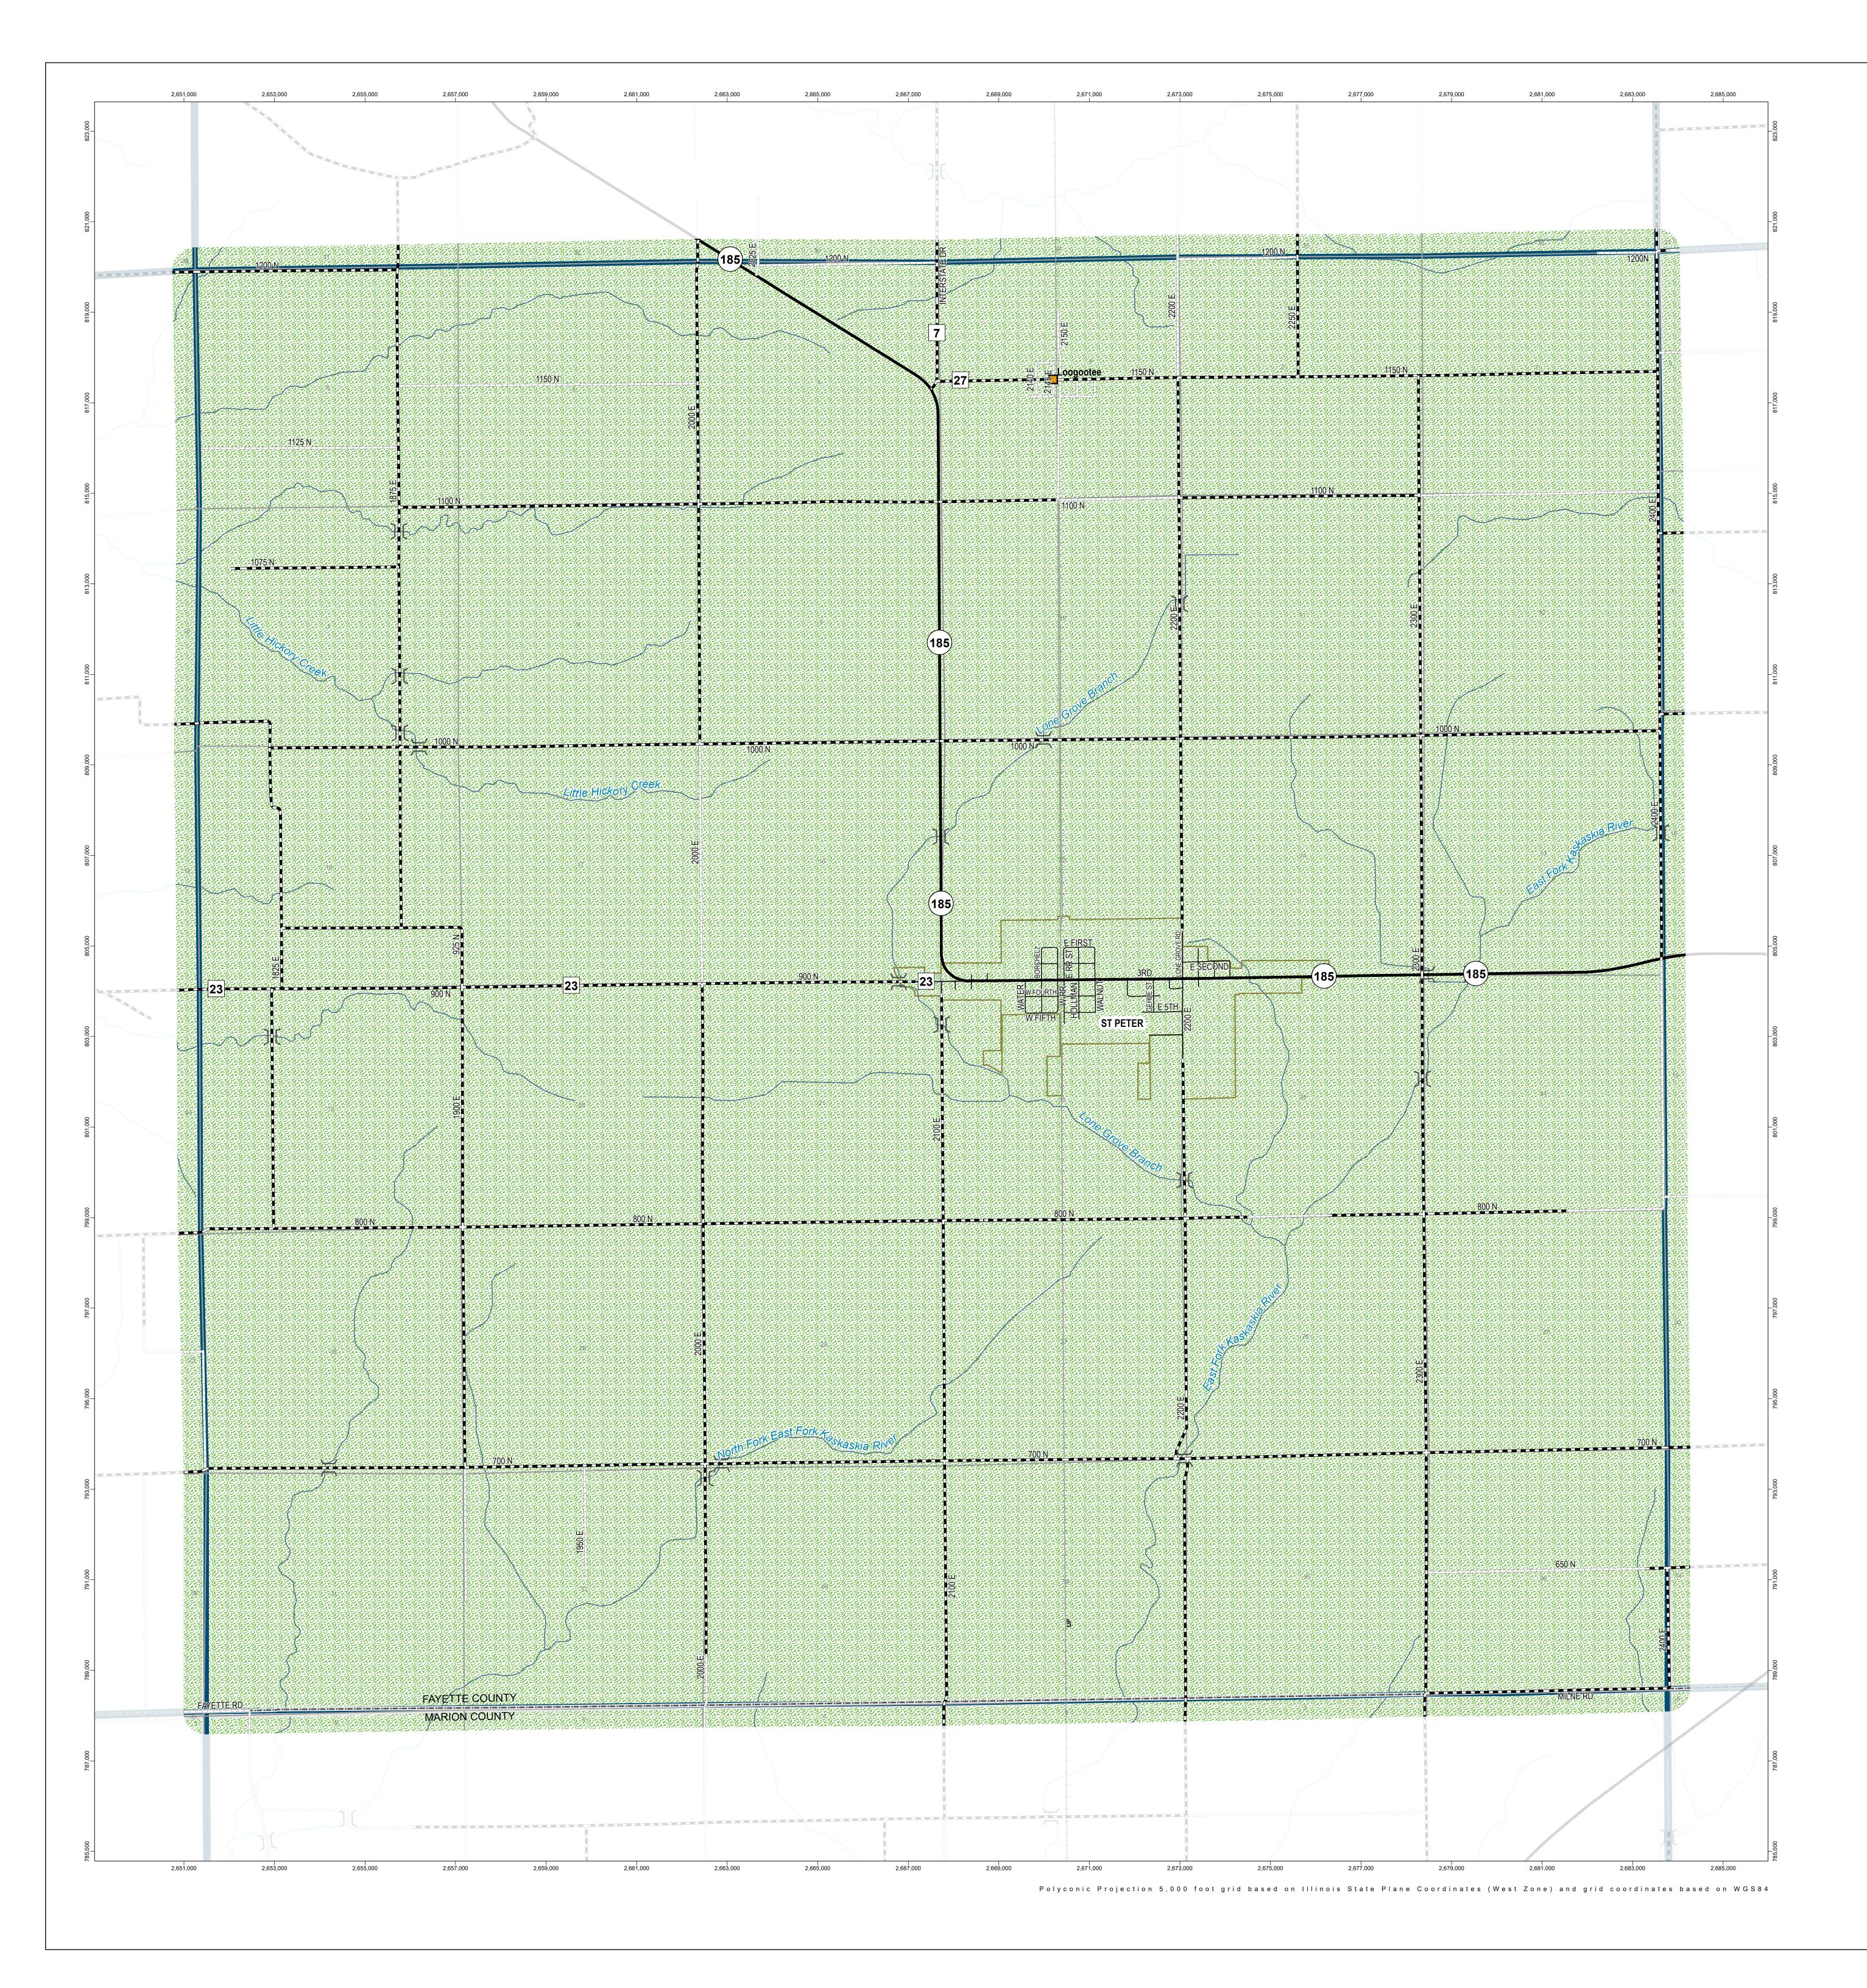

## GENERAL HIGHWAY MAP Lone Grove Township Fayette County

## Legend

| Incol                                | rporated City / Town / Village  |  |  |  |
|--------------------------------------|---------------------------------|--|--|--|
|                                      |                                 |  |  |  |
| Water                                |                                 |  |  |  |
| )[                                   | Structure                       |  |  |  |
| 55 36 26 Interstate, US, State Route |                                 |  |  |  |
| 3                                    | County Highway Route            |  |  |  |
|                                      | Unincorporated Town             |  |  |  |
|                                      | Paved (Undivided)               |  |  |  |
|                                      | Bituminous (Low Type)           |  |  |  |
|                                      | Gravel and Stone                |  |  |  |
|                                      |                                 |  |  |  |
|                                      | All Other Roads                 |  |  |  |
| $\vdash$                             | Railroad                        |  |  |  |
|                                      | State Boundary                  |  |  |  |
|                                      | County Boundary                 |  |  |  |
|                                      | Towns Boundary                  |  |  |  |
|                                      | Meridian Baseline               |  |  |  |
|                                      | Section Line                    |  |  |  |
| —                                    | Civil Township or Road District |  |  |  |
|                                      | Survey Township                 |  |  |  |