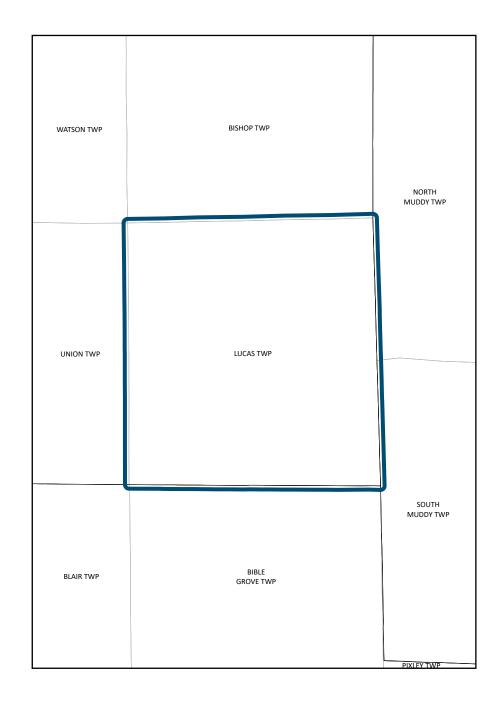

# **GENERAL HIGHWAY MAP**

# Lucas Township Effingham County

# **ILLINOIS**

PREPARED BY THE ILLINOIS DEPARTMENT OF TRANSPORTATION
OFFICE OF PLANNING AND PROGRAMMING

IN COOPERATION WITH U.S. DEPARTMENT OF TRANSPORTATION FEDERAL HIGHWAY ADMINISTRATION



## Legend

Incorporated City / Town / Village

) [ Structure

# 55 36 26 Interstate, US, State Route

3 County Highway Route

# Unincorporated Town

Bituminous (High Type) Bituminous (Low Type)

#### State Boundary

Gravel and Stone

County Boundary

# Meridian Baseline

## Section Line

Civil Township or Road District

Survey Township





Illinois Department of Transportation Illinois State Tollway Authority

- Illinois Department of Natural Resources
- Illinois Commerce Commission Illinois Department of Revenue
- Illinois State Geological Survey Illinois State Police
- United States Department of Agriculture United State Department of Transportation United States Geological Survey

THE ILLINOIS DEPARTMENT OF TRANSPORTATION'S MAPS USE DATA FROM EXTERNAL ELECTRONIC SOURCES THAT ARE NOT CONTROLLED BY THE ILLINOIS DEPARTMENT OF TRANSPORTATION. THE DEPARTMENT TAKES NO RESPONSIBILITY FOR THE VIEWS, CONTENT, OR ACCURACY FOR ANY SUCH INFORMATION PROVIDED FROM SUCH EXTERNAL SOURCES. THIS PRODUCT IS FOR REFERENCE PURPOSES ONLY AND IS NOT TO BE CONSTRUED AS A LEGAL DOCUMENT OR SURVEY INSTRUMENT. THE MAPS AND DATA CONTAINED THEREIN