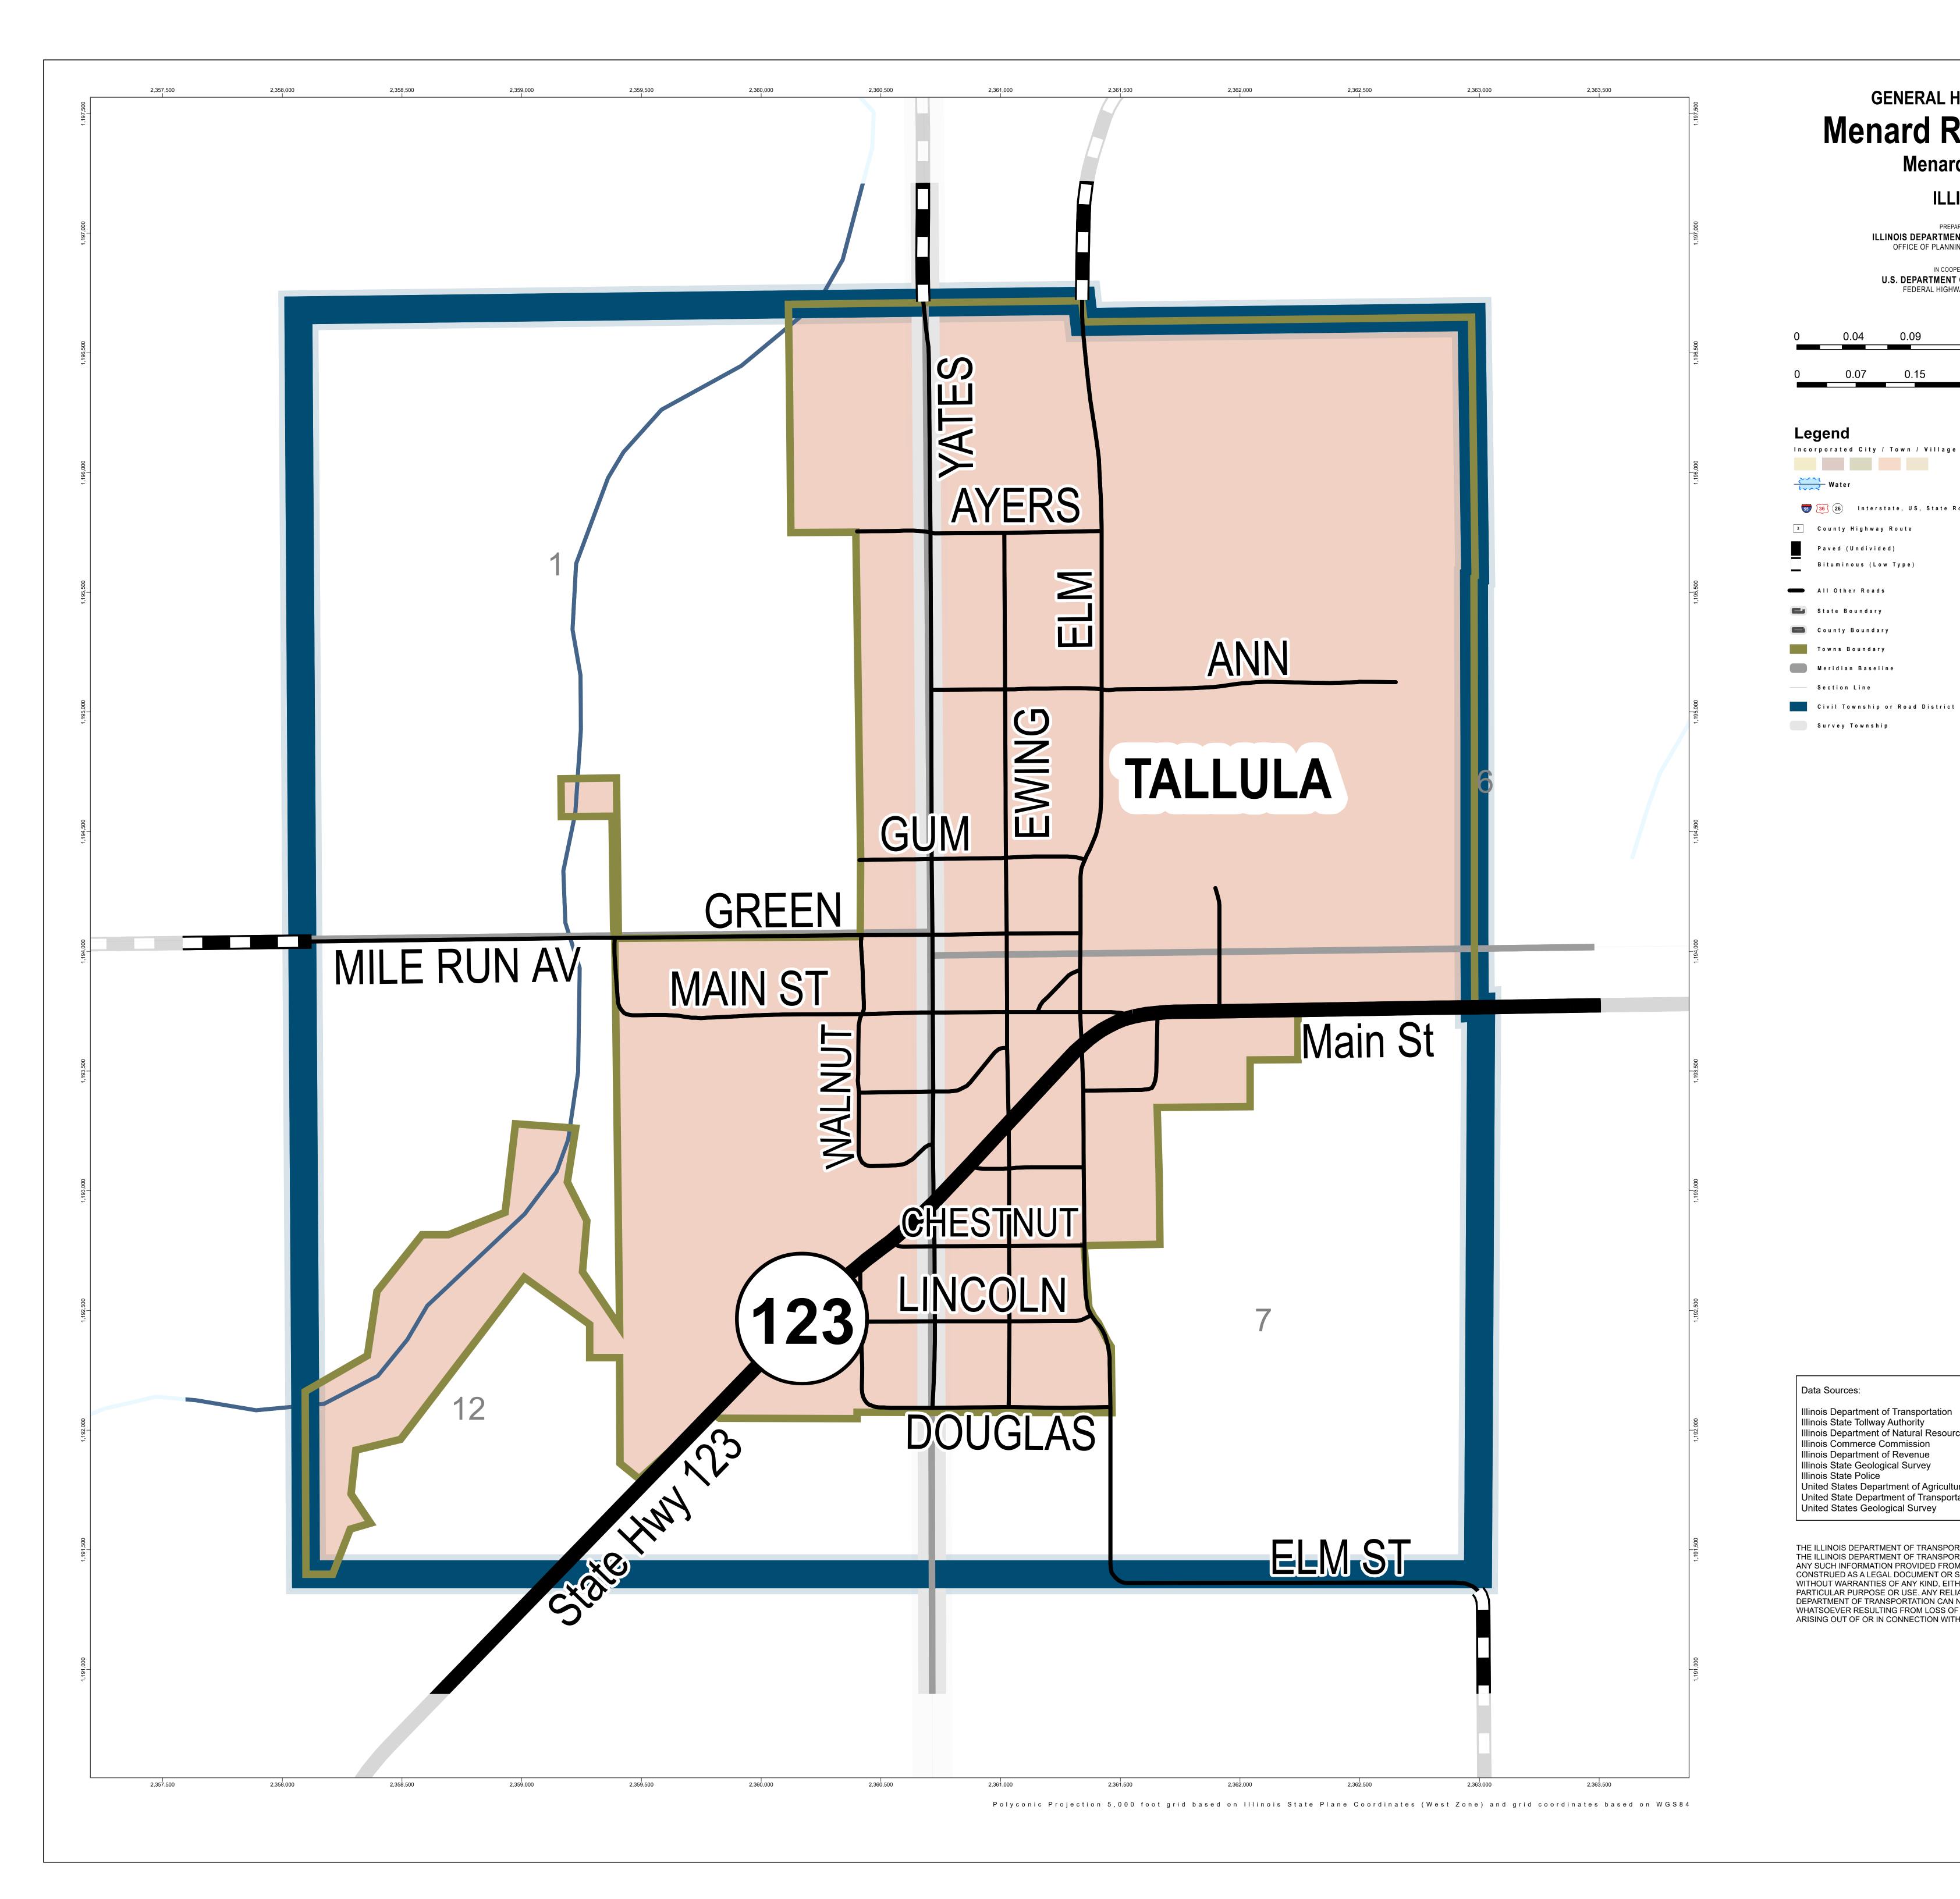

## **GENERAL HIGHWAY MAP** Menard Road Dist 12 Menard County ILLINOIS PREPARED BY THE ILLINOIS DEPARTMENT OF TRANSPORTATION OFFICE OF PLANNING AND PROGRAMMING IN COOPERATION WITH U.S. DEPARTMENT OF TRANSPORTATION FEDERAL HIGHWAY ADMINISTRATION 0.18 0.09 0.3 0.07 0.15 Legend Incorporated City / Town / Village Water 5 🔞 26) Interstate, US, State Route 3 County Highway Route Paved (Undivided)

Bituminous (Low Type)

Section Line

## Data Sources:

- Illinois Department of Transportation
- Illinois State Tollway Authority Illinois Department of Natural Resources Illinois Commerce Commission
- Illinois Department of Revenue
- Illinois State Geological Survey Illinois State Police
- United States Department of Agriculture United State Department of Transportation
- United States Geological Survey

THE ILLINOIS DEPARTMENT OF TRANSPORTATION'S MAPS USE DATA FROM EXTERNAL ELECTRONIC SOURCES THAT ARE NOT CONTROLLED BY THE ILLINOIS DEPARTMENT OF TRANSPORTATION. THE DEPARTMENT TAKES NO RESPONSIBILITY FOR THE VIEWS, CONTENT, OR ACCURACY FOR ANY SUCH INFORMATION PROVIDED FROM SUCH EXTERNAL SOURCES. THIS PRODUCT IS FOR REFERENCE PURPOSES ONLY AND IS NOT TO BE CONSTRUED AS A LEGAL DOCUMENT OR SURVEY INSTRUMENT. THE MAPS AND DATA CONTAINED THEREIN ARE TO BE CONSTRUED "AS IS" WITHOUT WARRANTIES OF ANY KIND, EITHER EXPRESSED OR IMPLIED, INCLUDING BUT NOT LIMITED TO WARRANTIES OF SUITABILITY TO A PARTICULAR PURPOSE OR USE. ANY RELIANCE ON THE INFORMATION CONTAINED HEREIN IS AT THE USER'S OWN RISK. THE ILLINOIS DEPARTMENT OF TRANSPORTATION CAN NOT BE HELD LIABLE FOR ANY SPECIAL, INDIRECT, OR CONSEQUENTIAL DAMAGES OR ANY DAMAGES