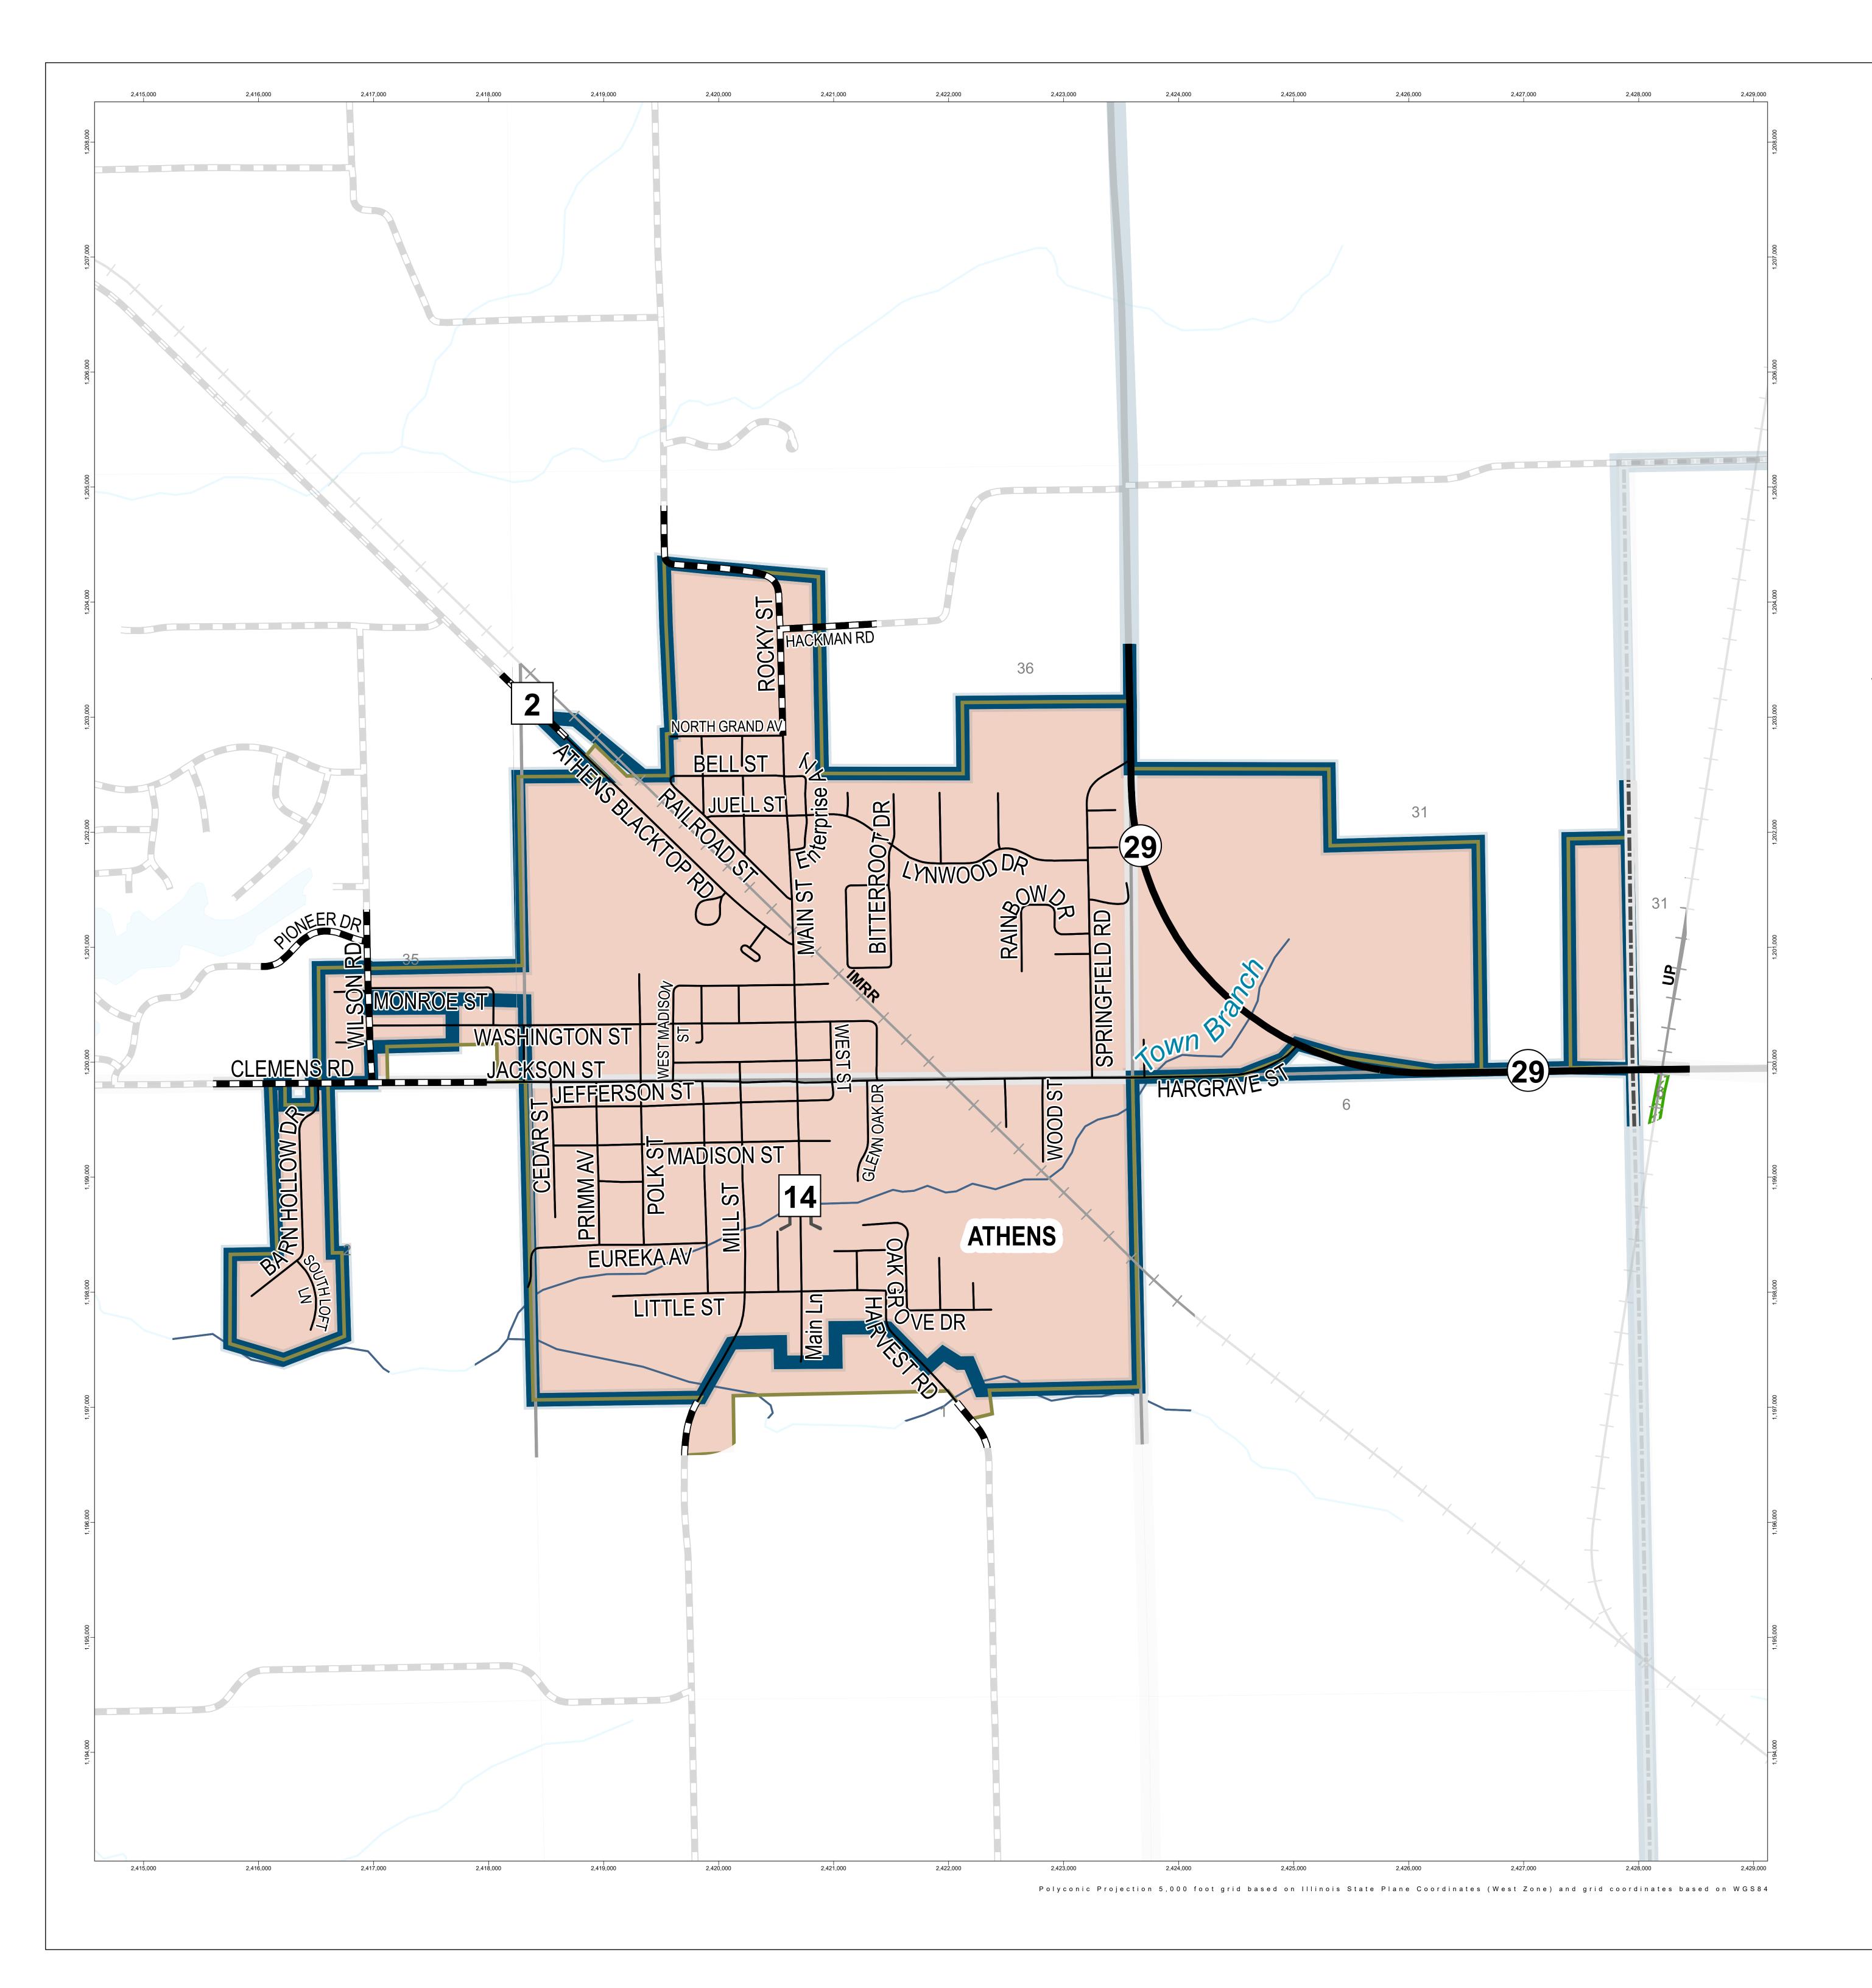

| Menard Road Dist<br>Menard County |                                                                                                                                                                                         |                                                                                                                                      |                                                                  |      |
|-----------------------------------|-----------------------------------------------------------------------------------------------------------------------------------------------------------------------------------------|--------------------------------------------------------------------------------------------------------------------------------------|-------