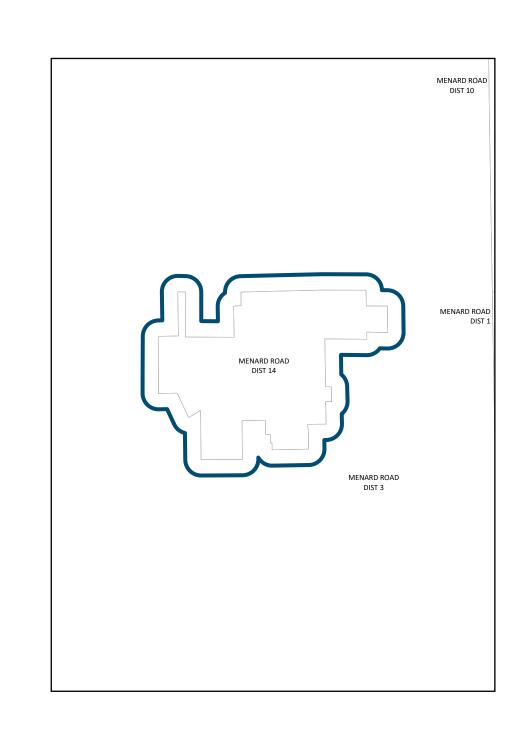

**GENERAL HIGHWAY MAP** 

## Menard Road Dist 14

**Menard County** 

**ILLINOIS** 

PREPARED BY THE

ILLINOIS DEPARTMENT OF TRANSPORTATION

OFFICE OF PLANNING AND PROGRAMMING

IN COOPERATION WITH

U.S. DEPARTMENT OF TRANSPORTATION
FEDERAL HIGHWAY ADMINISTRATION

Last Revised: 7/7/2023 8:46 AM

General Highway Map Menard Road Dist 14, Menard County, ILLINOIS