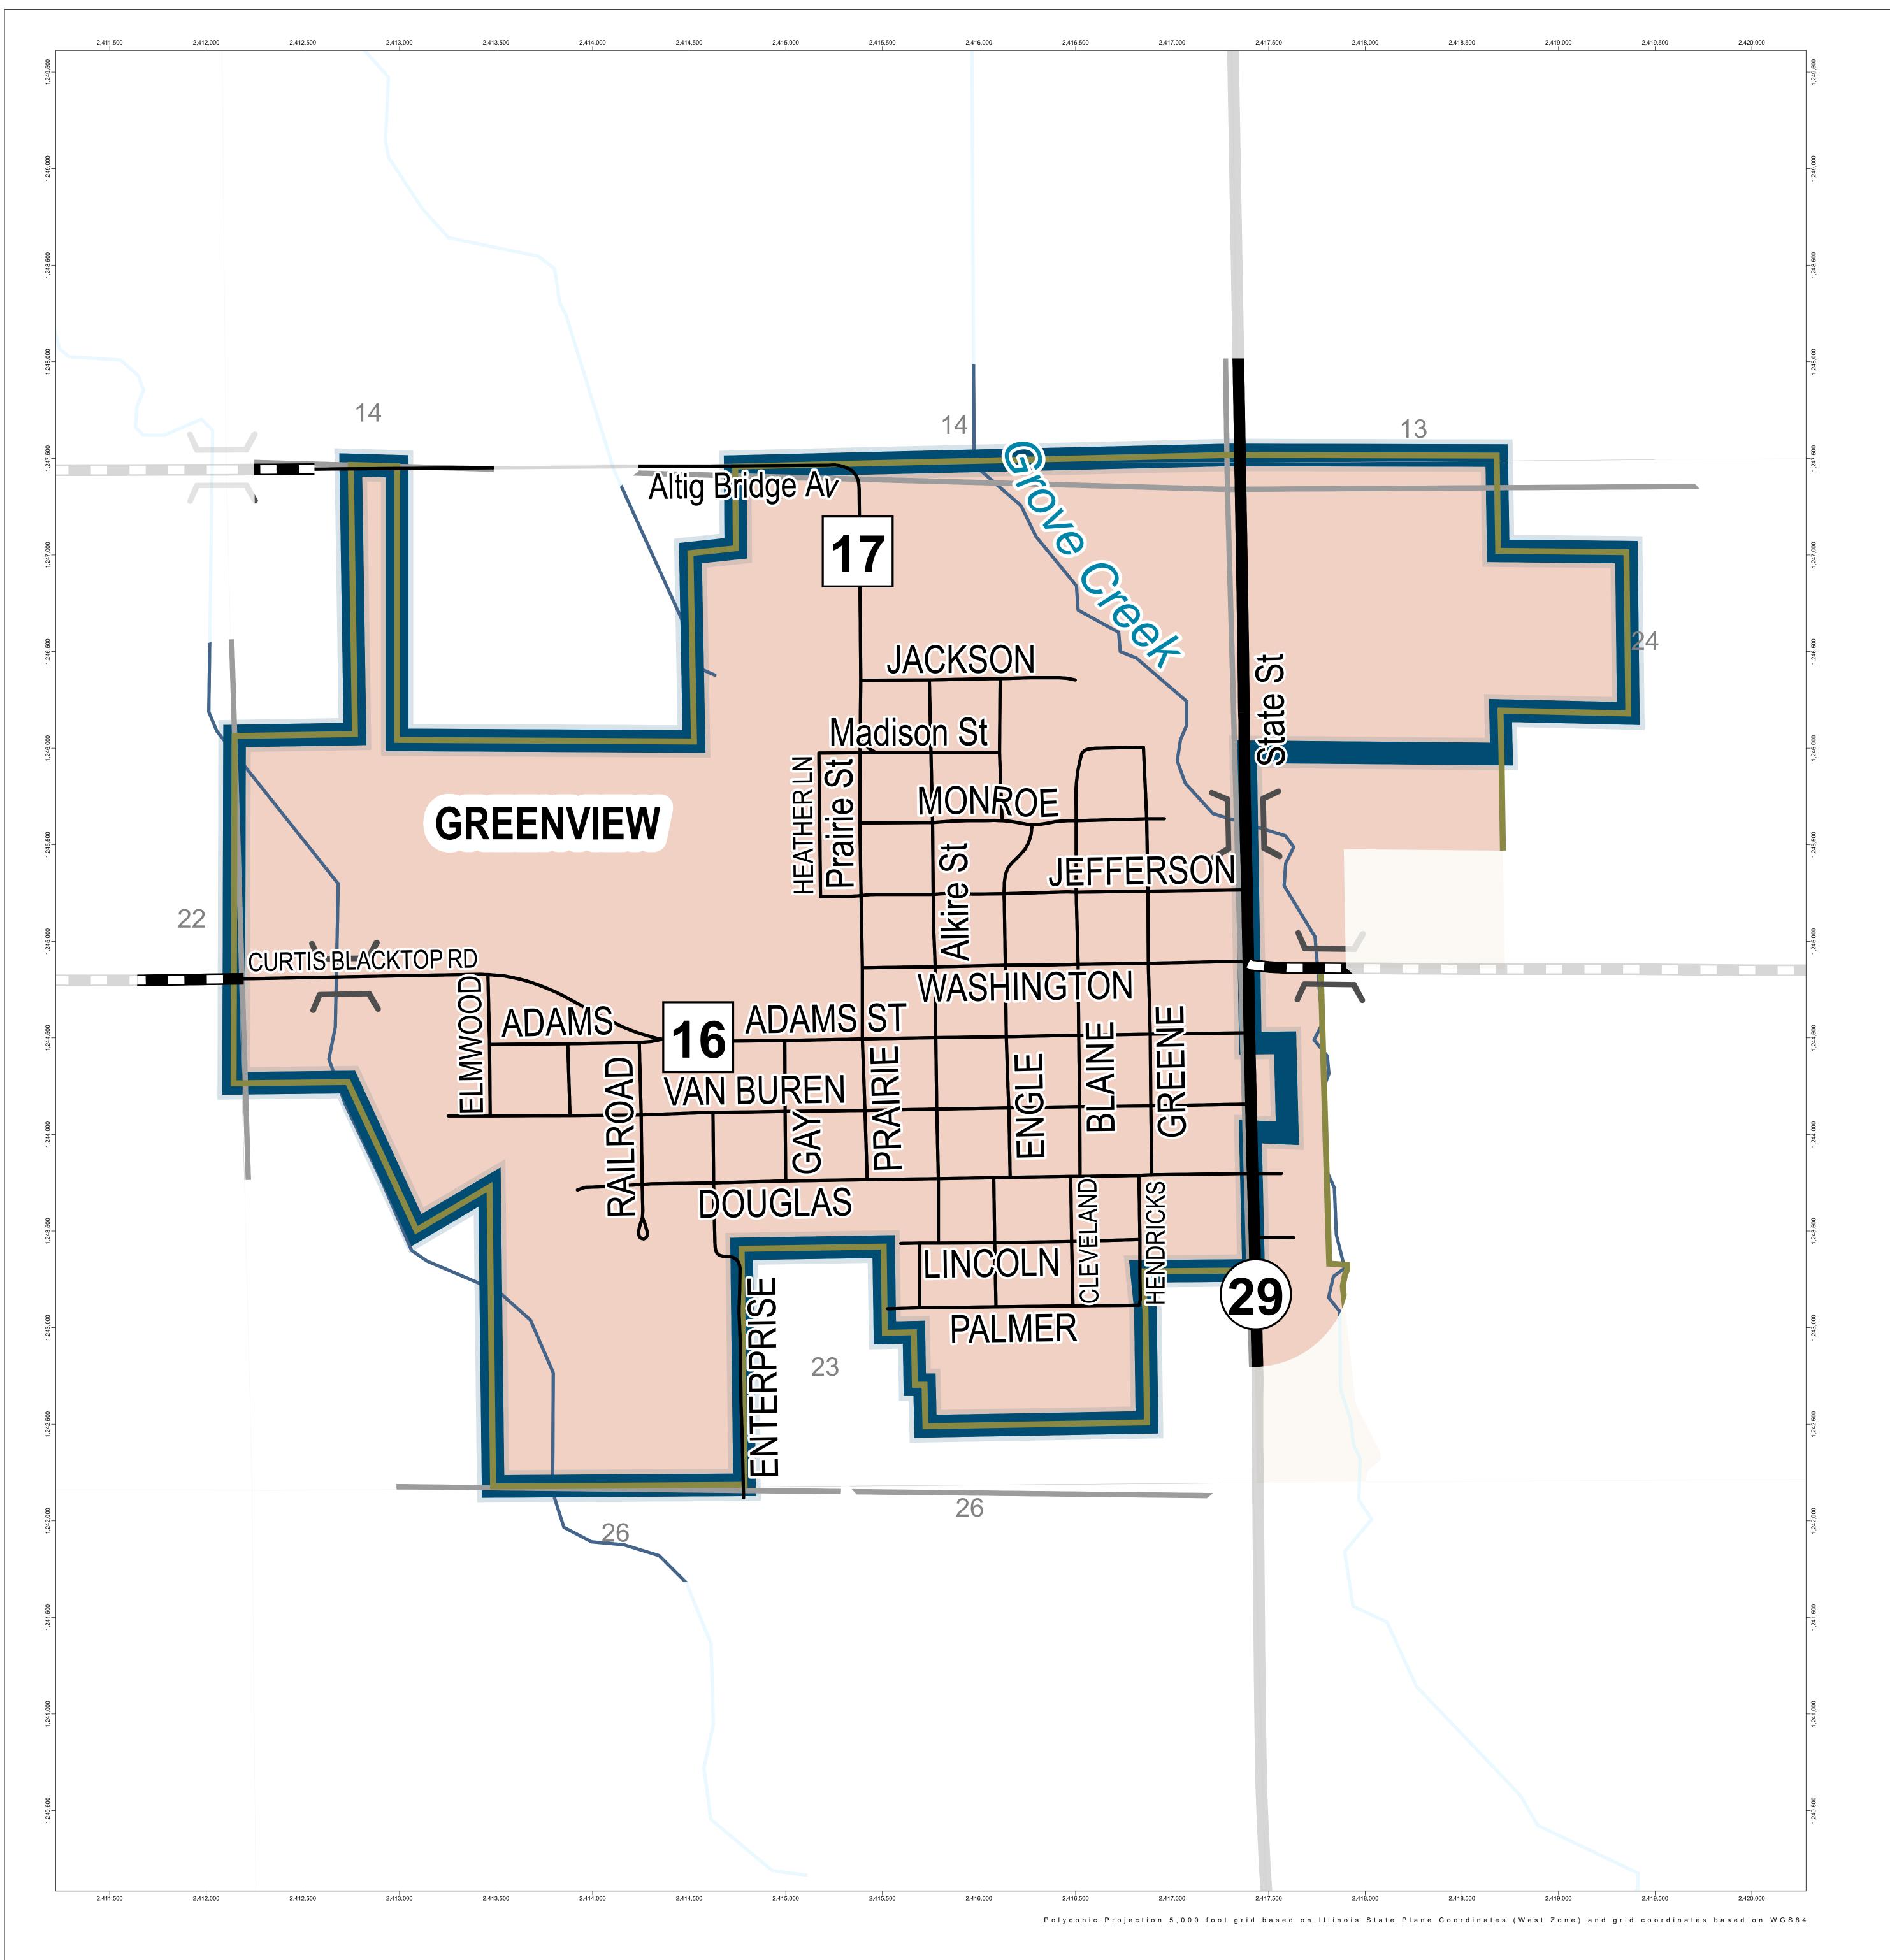

**GENERAL HIGHWAY MAP** 

## Menard Road Dist 14

**Menard County** 

**ILLINOIS** 

PREPARED BY THE

ILLINOIS DEPARTMENT OF TRANSPORTATION

OFFICE OF PLANNING AND PROGRAMMING

IN COOPERATION WITH

U.S. DEPARTMENT OF TRANSPORTATION
FEDERAL HIGHWAY ADMINISTRATION

Last Revised: 7/7/2023 8:46 AM

General Highway Map Menard Road Dist 14, Menard County, ILLINOIS