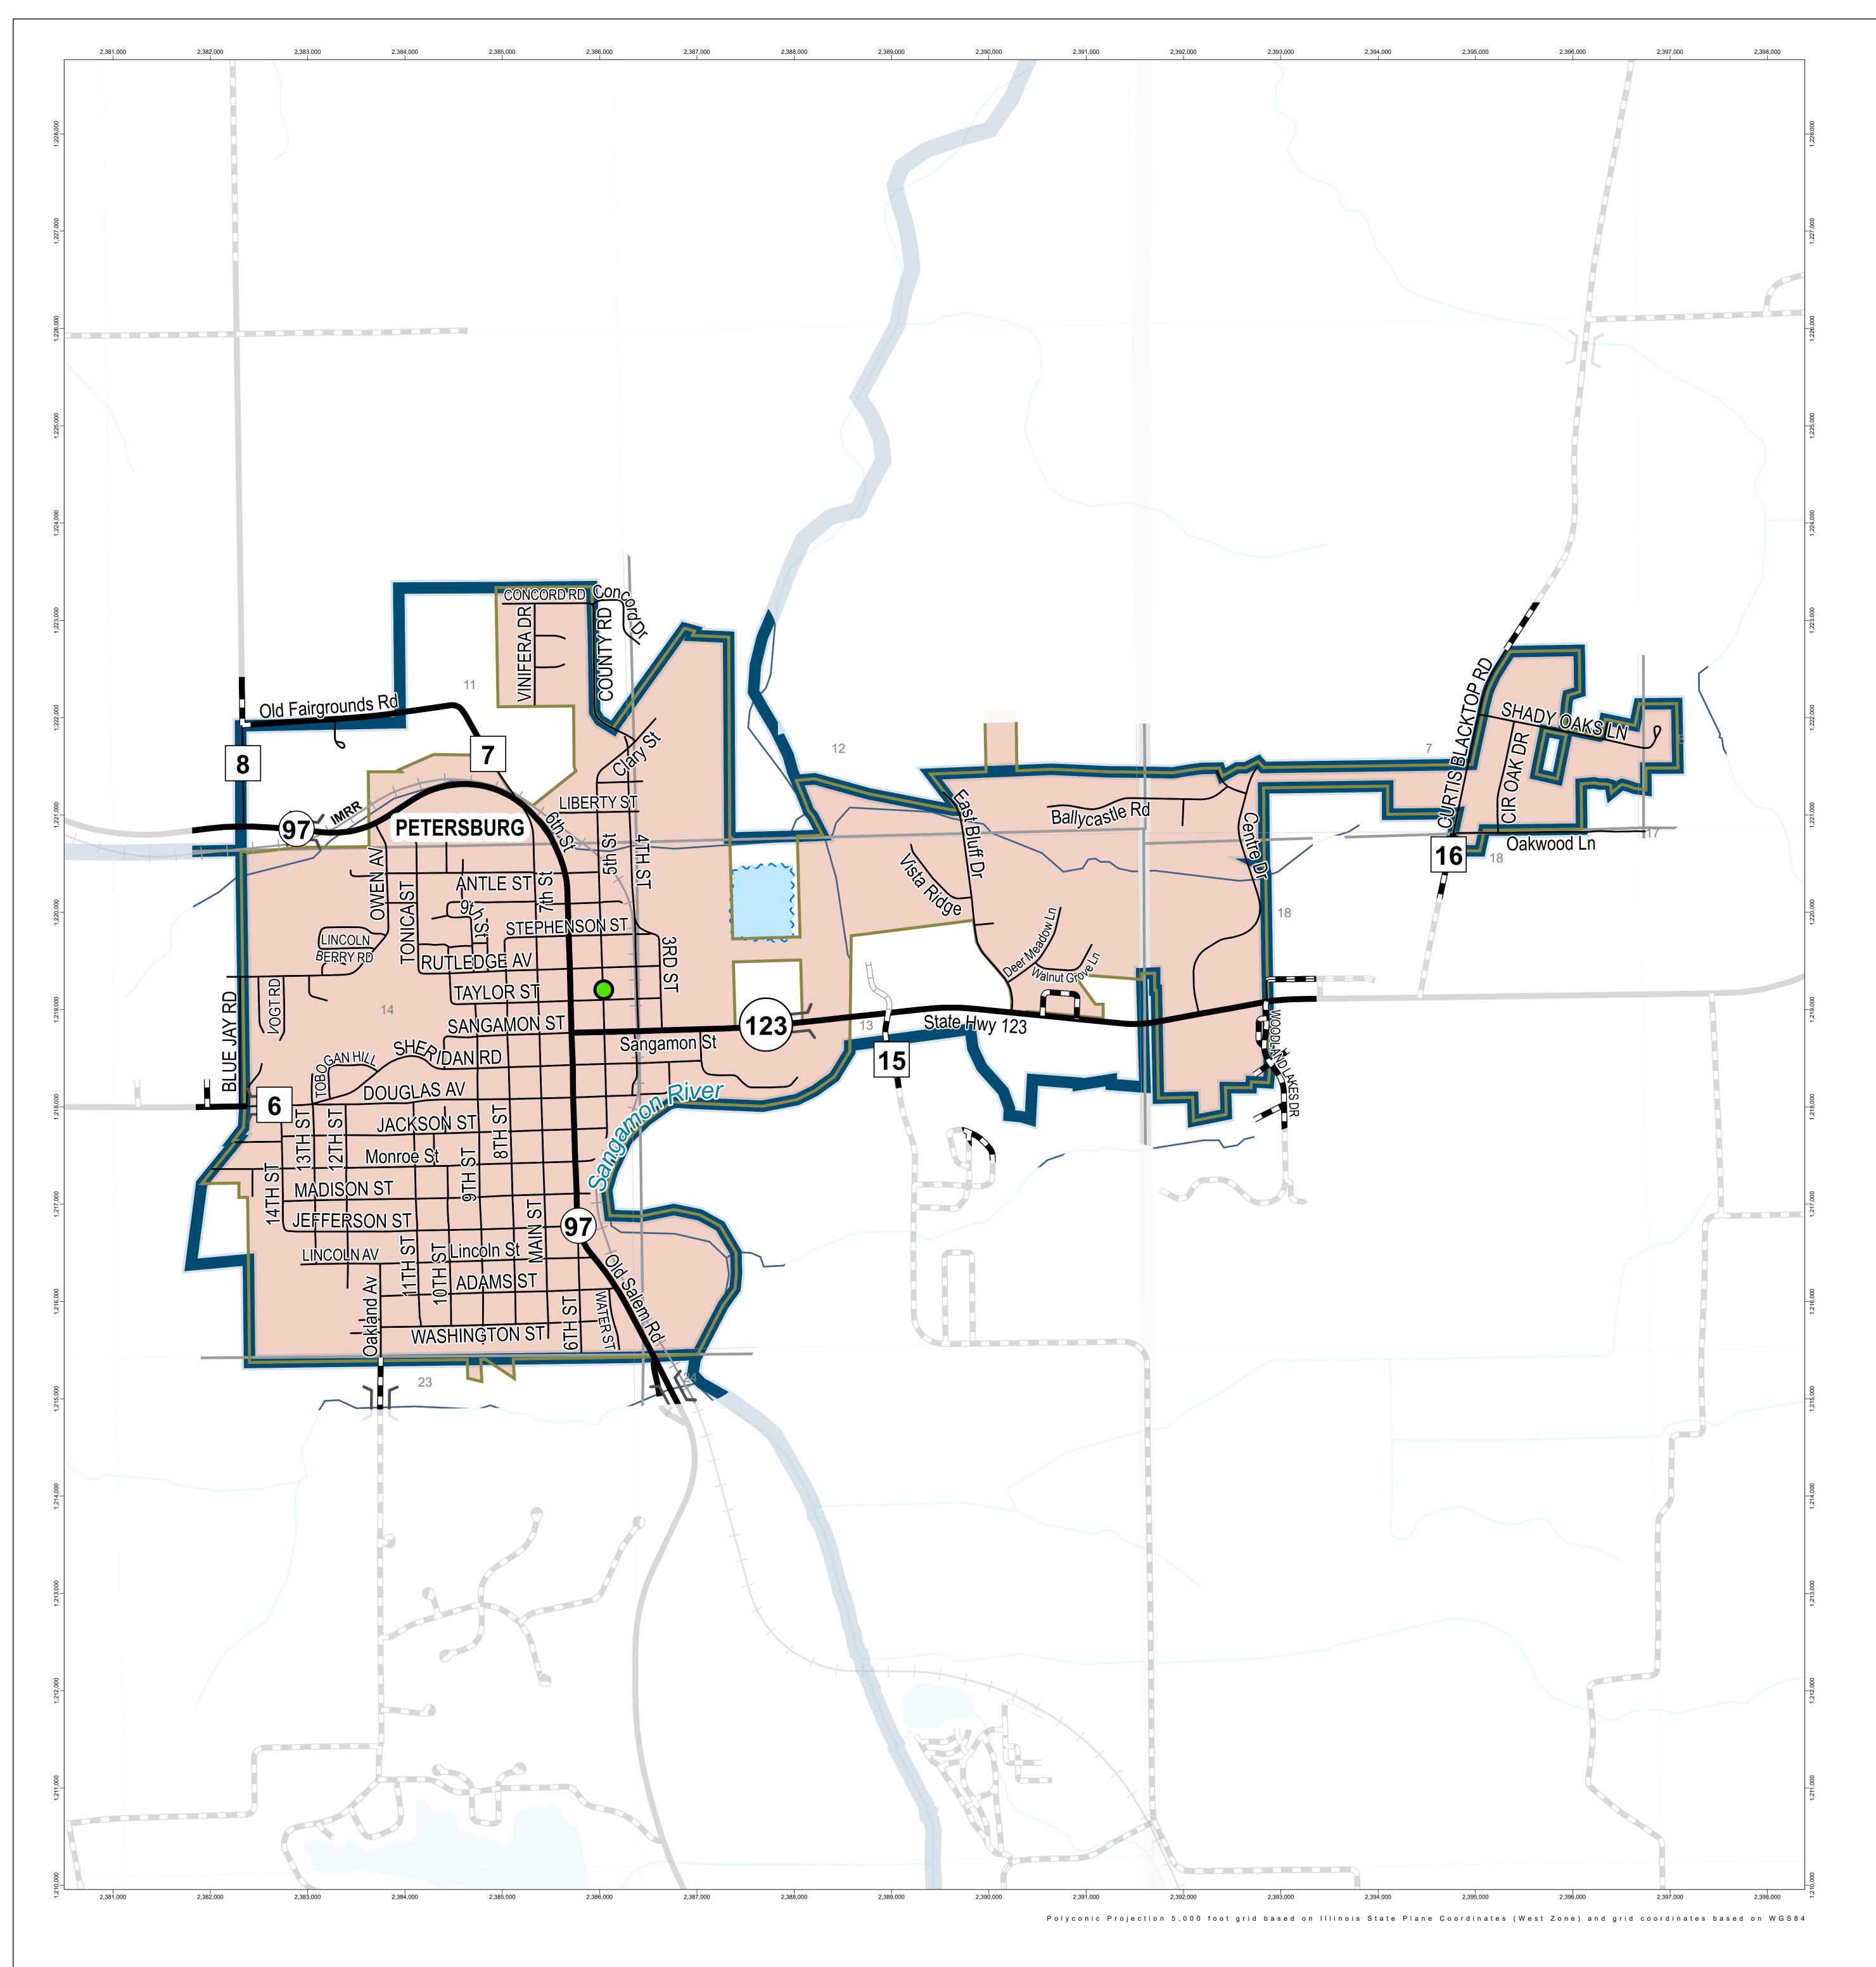

## **Menard Road Dist 8**

**Menard County** 

PREPARED BY THE

ILLINOIS DEPARTMENT OF TRANSPORTATION

OFFICE OF PLANNING AND PROGRAMMING

IN COOPERATION WITH

U.S. DEPARTMENT OF TRANSPORTATION
FEDERAL HIGHWAY ADMINISTRATION

## Data Sources:

Section Line

Survey Township

Civil Township or Road District

- Illinois Department of Transportation Illinois State Tollway Authority
- Illinois Department of Natural Resources
- Illinois Commerce Commission
  Illinois Department of Revenue
- Illinois State Geological Survey
  Illinois State Police
- United States Department of Agriculture
  United State Department of Transportation
  United States Geological Survey