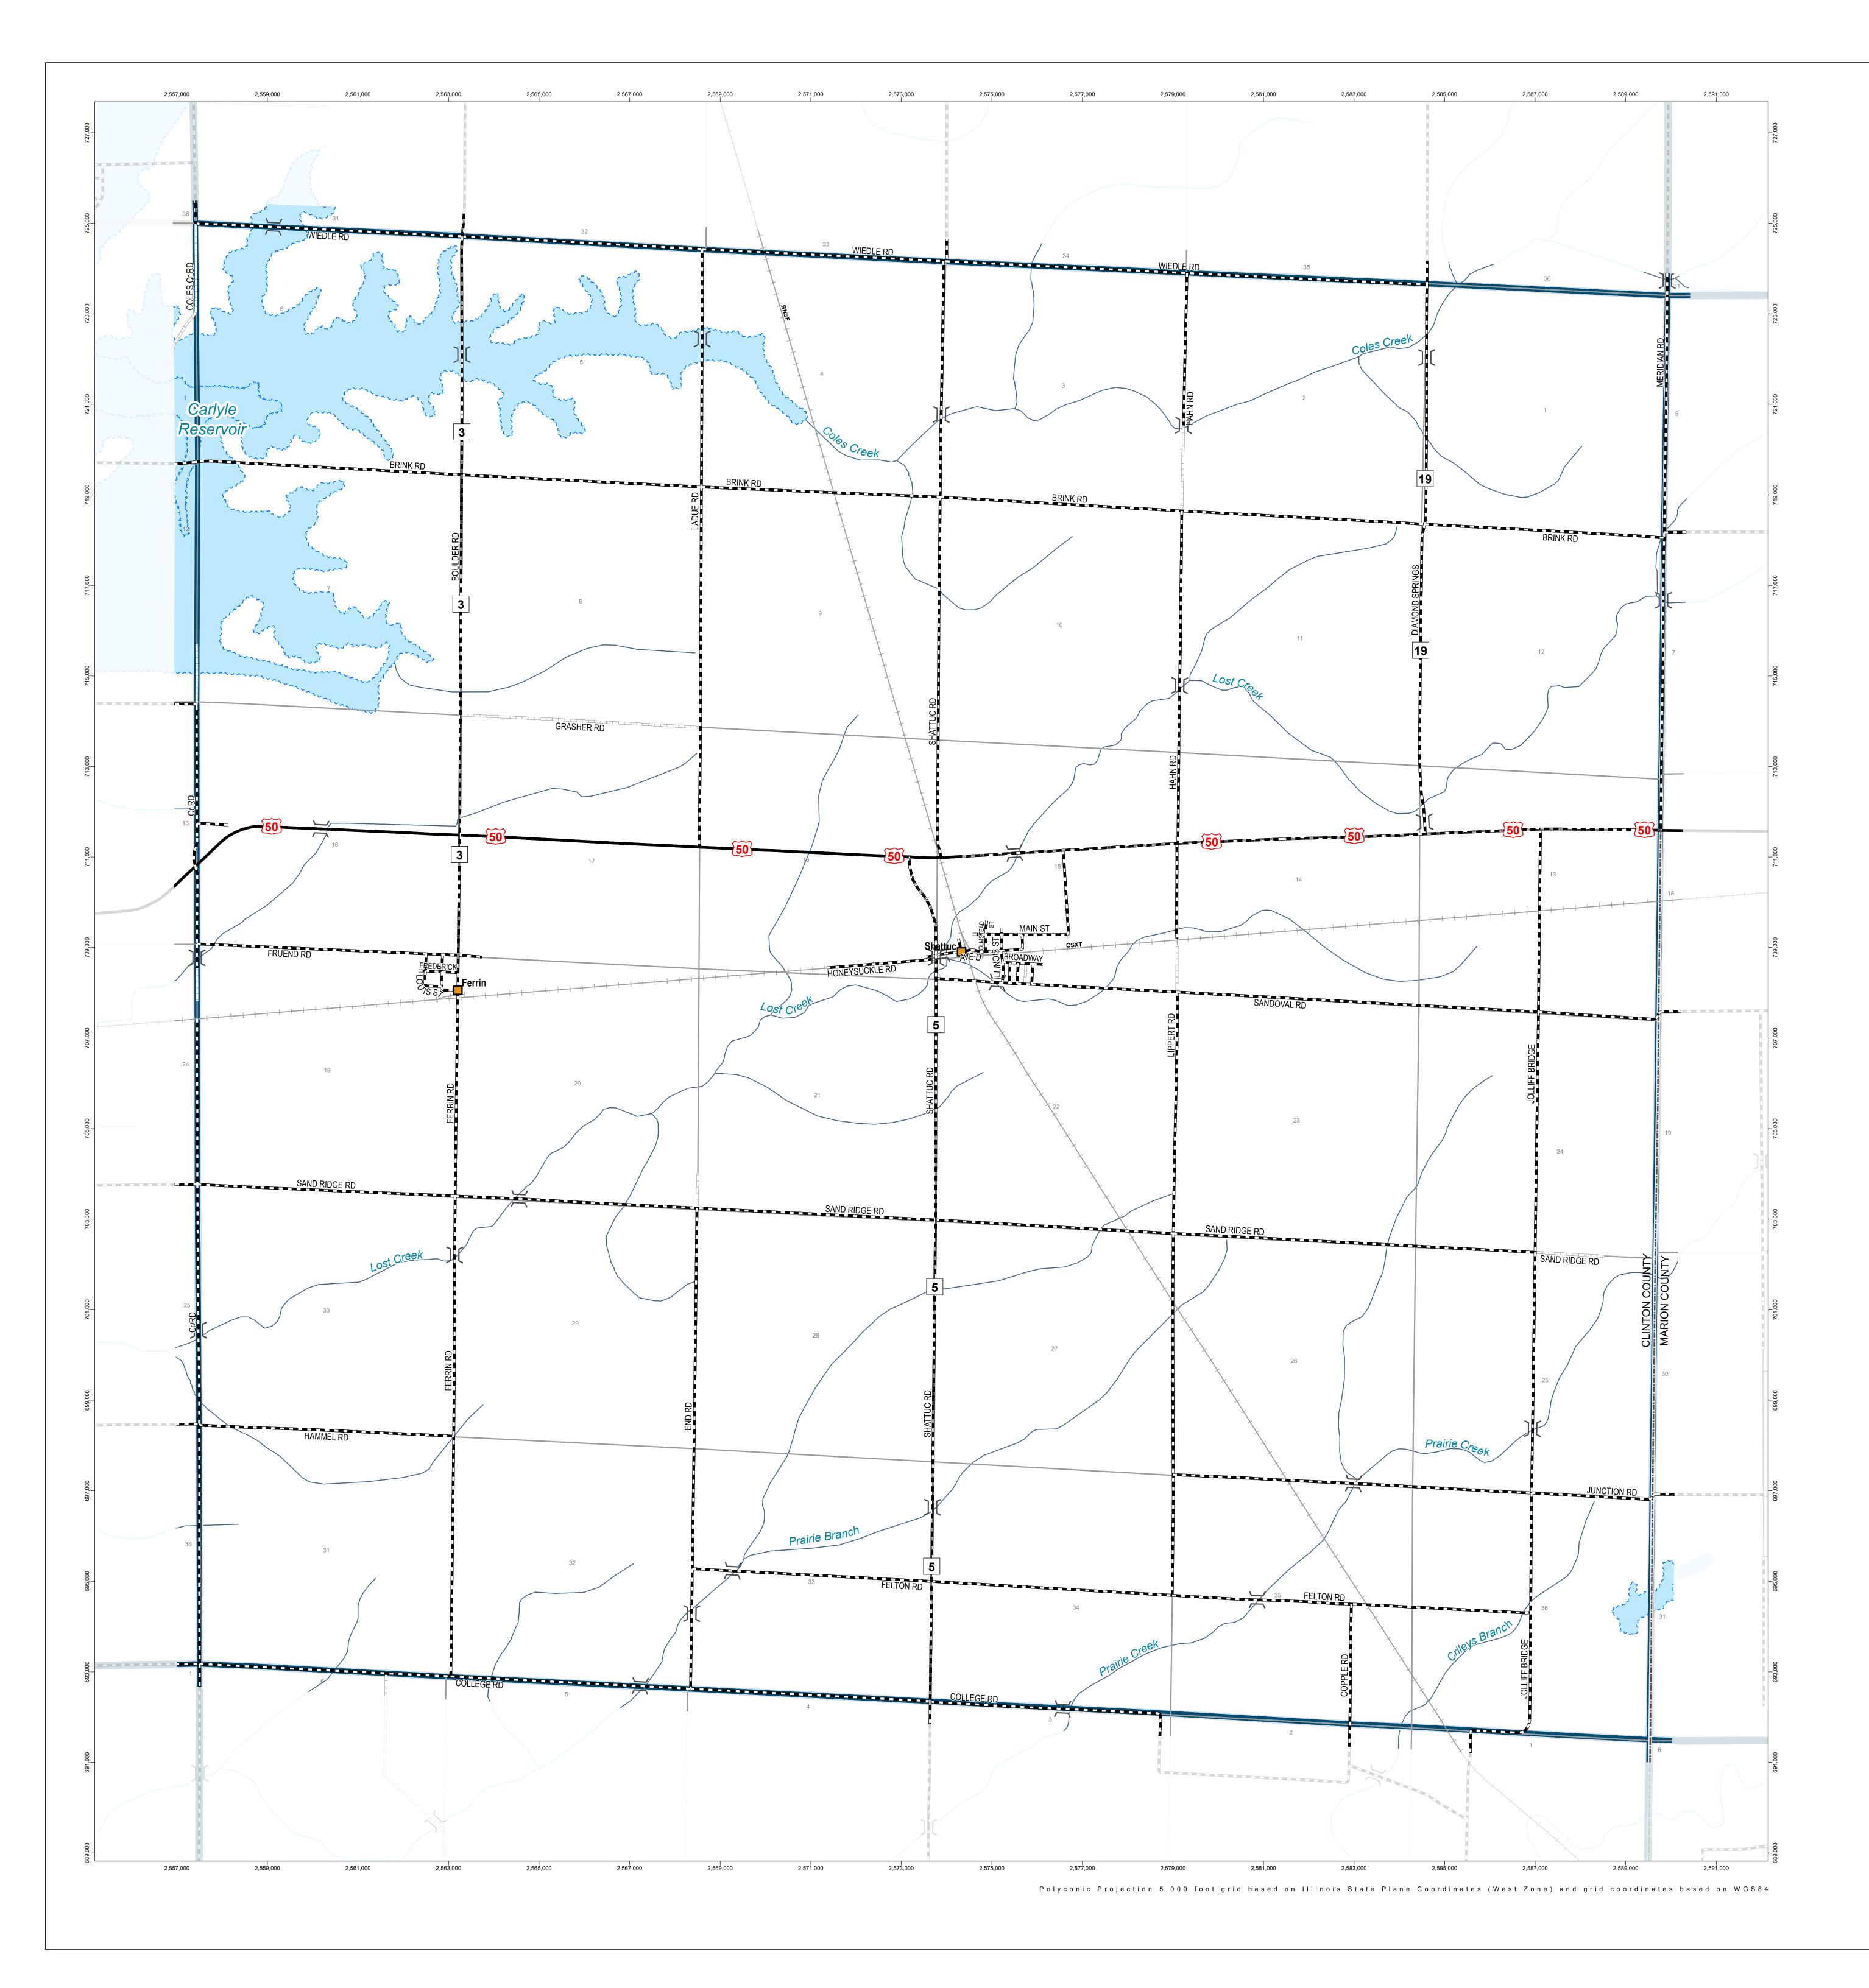

## **GENERAL HIGHWAY MAP** Meridian Township Clinton County

## Legend

| Incorporated City / Town / Village   |                                 |  |  |  |
|--------------------------------------|---------------------------------|--|--|--|
|                                      |                                 |  |  |  |
| Water                                |                                 |  |  |  |
| )[                                   | Structure                       |  |  |  |
| 55 36 26 Interstate, US, State Route |                                 |  |  |  |
| 3                                    | County Highway Route            |  |  |  |
|                                      | Unincorporated Town             |  |  |  |
| —                                    | Paved (Undivided)               |  |  |  |
| <b></b>                              | Bituminous (High Type)          |  |  |  |
|                                      | Bituminous (Low Type)           |  |  |  |
|                                      | Gravel and Stone                |  |  |  |
|                                      | Railroad                        |  |  |  |
| []                                   | State Boundary                  |  |  |  |
|                                      | County Boundary                 |  |  |  |
|                                      | Meridian Baseline               |  |  |  |
|                                      | Section Line                    |  |  |  |
|                                      | Civil Township or Road District |  |  |  |
|                                      | Survey Township                 |  |  |  |