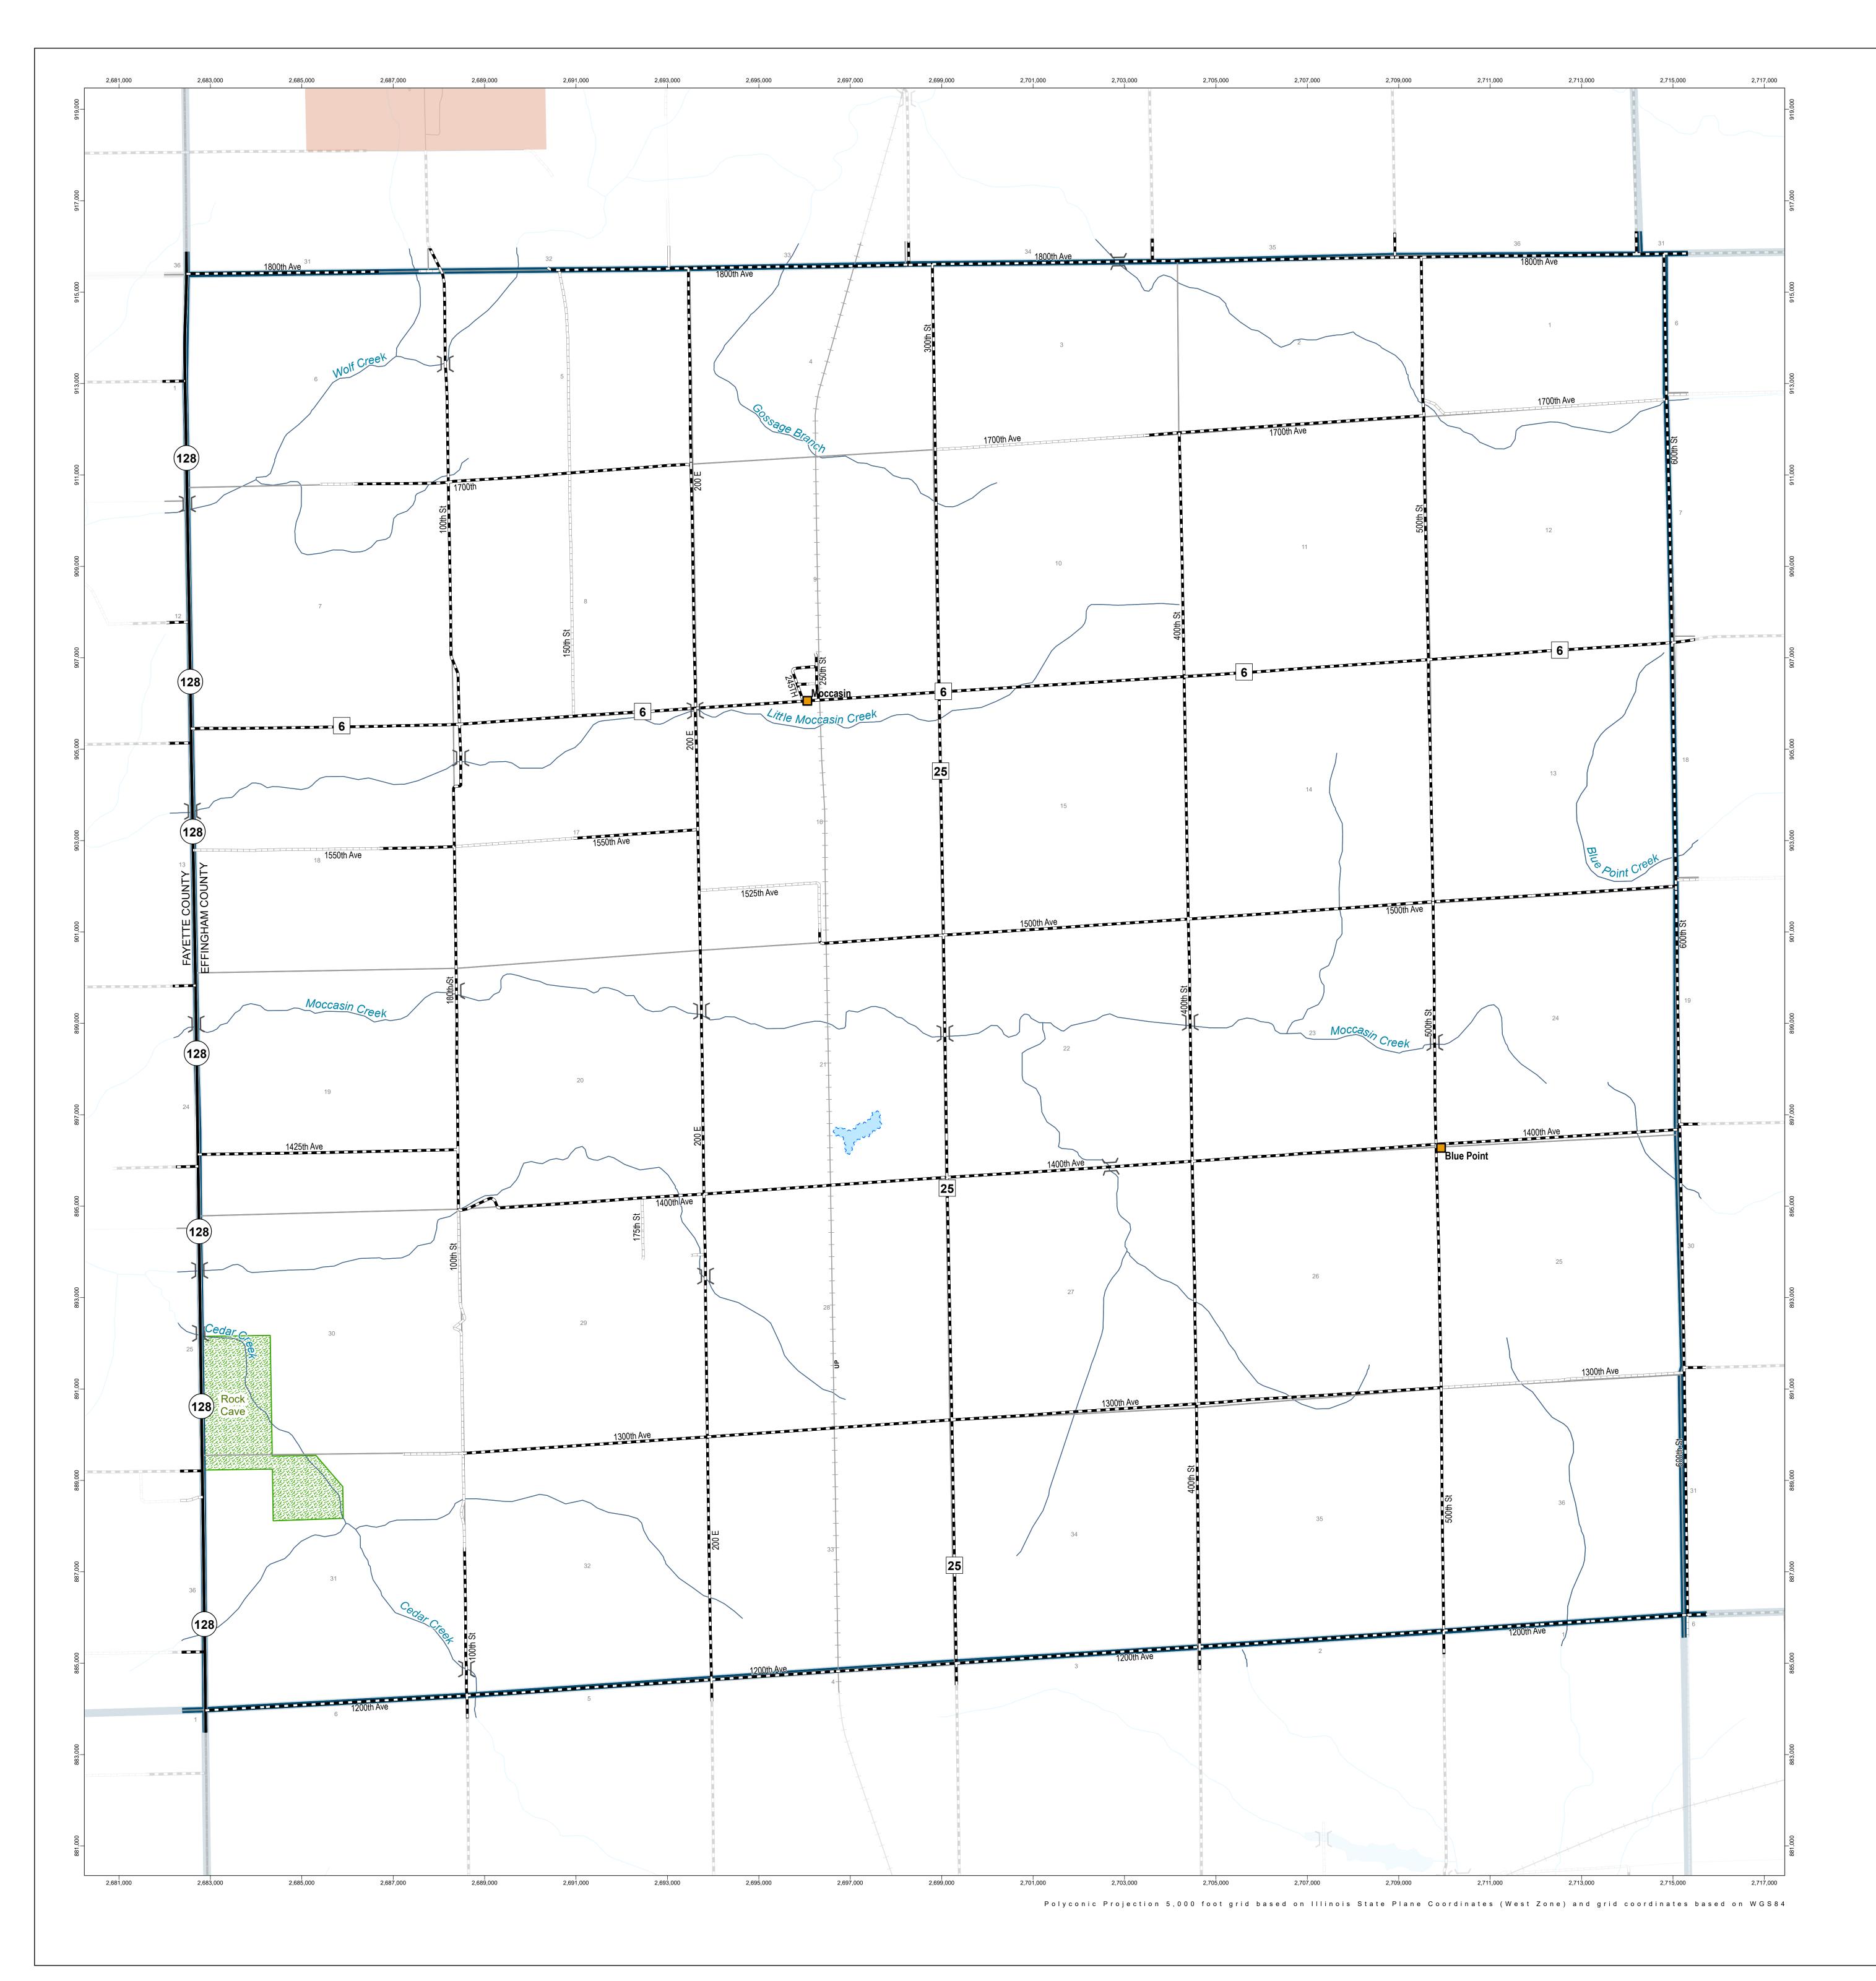

## **GENERAL HIGHWAY MAP**

# Moccasin Township Effingham County

### **ILLINOIS**

ILLINOIS DEPARTMENT OF TRANSPORTATION

IN COOPERATION WITH U.S. DEPARTMENT OF TRANSPORTATION FEDERAL HIGHWAY ADMINISTRATION

#### Legend

Incorporated City / Town / Village

] [ Structure

55 36 26 Interstate, US, State Route

3 County Highway Route

Unincorporated Town

Paved (Undivided) Bituminous (Low Type)

Gravel and Stone

Soil Surface ├── Railroad

State Boundary

County Boundary Meridian Baseline

Section Line

Civil Township or Road District

Survey Township Park/Wildlife Area/Forest