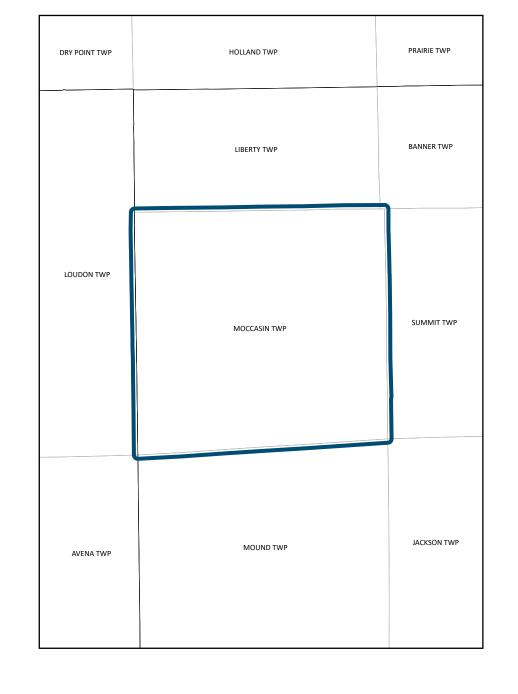

## **GENERAL HIGHWAY MAP**

# Moccasin Township Effingham County

### **ILLINOIS**

ILLINOIS DEPARTMENT OF TRANSPORTATION

IN COOPERATION WITH U.S. DEPARTMENT OF TRANSPORTATION FEDERAL HIGHWAY ADMINISTRATION



#### Legend

Incorporated City / Town / Village

] [ Structure

55 36 26 Interstate, US, State Route

3 County Highway Route

Unincorporated Town

Paved (Undivided) Bituminous (Low Type)

Gravel and Stone

Soil Surface ├── Railroad

State Boundary

County Boundary Meridian Baseline

Section Line

Civil Township or Road District

Survey Township Park/Wildlife Area/Forest





# Data Sources:

Illinois Department of Transportation

Illinois State Tollway Authority Illinois Department of Natural Resources Illinois Commerce Commission

Illinois Department of Revenue Illinois State Geological Survey Illinois State Police

United States Department of Agriculture United State Department of Transportation United States Geological Survey

THE ILLINOIS DEPARTMENT OF TRANSPORTATION'S MAPS USE DATA FROM EXTERNAL ELECTRONIC SOURCES THAT ARE NOT CONTROLLED BY THE ILLINOIS DEPARTMENT OF TRANSPORTATION. THE DEPARTMENT TAKES NO RESPONSIBILITY FOR THE VIEWS, CONTENT, OR ACCURACY FOR ANY SUCH INFORMATION PROVIDED FROM SUCH EXTERNAL SOURCES. THIS PRODUCT IS FOR REFERENCE PURPOSES ONLY AND IS NOT TO BE CONSTRUED AS A LEGAL DOCUMENT OR SURVEY INSTRUMENT. THE MAPS AND DATA CONTAIN