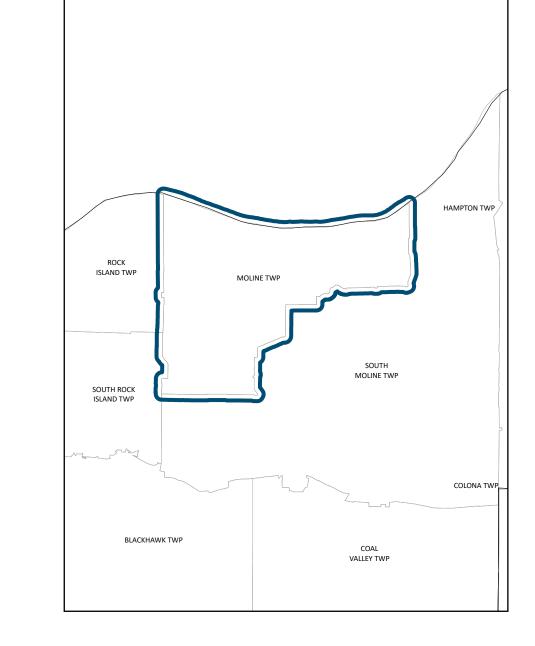

## **GENERAL HIGHWAY MAP**

## Moline Township Rock Island County

## **ILLINOIS**

PREPARED BY THE ILLINOIS DEPARTMENT OF TRANSPORTATION
OFFICE OF PLANNING AND PROGRAMMING

IN COOPERATION WITH U.S. DEPARTMENT OF TRANSPORTATION FEDERAL HIGHWAY ADMINISTRATION





## Data Sources:

- Illinois Department of Transportation
- Illinois State Tollway Authority
- Illinois Department of Natural Resources Illinois Commerce Commission
- Illinois Department of Revenue Illinois State Geological Survey
  Illinois State Police
- United States Department of Agriculture United State Department of Transportation United States Geological Survey

THE ILLINOIS DEPARTMENT OF TRANSPORTATION'S MAPS USE DATA FROM EXTERNAL ELECTRONIC SOURCES THAT ARE NOT CONTROLLED BY THE ILLINOIS DEPARTMENT OF TRANSPORTATION. THE DEPARTMENT TAKES NO RESPONSIBILITY FOR THE VIEWS, CONTENT, OR ACCURACY FOR ANY SUCH INFORMATION PROVIDED FROM SUCH EXTERNAL SOURCES. THIS PRODUCT IS FOR REFERENCE PURPOSES ONLY AND IS NOT TO BE CONSTRUED AS A LEGAL DOCUMENT OR SURVEY INSTRUMENT. THE MAPS AND DA