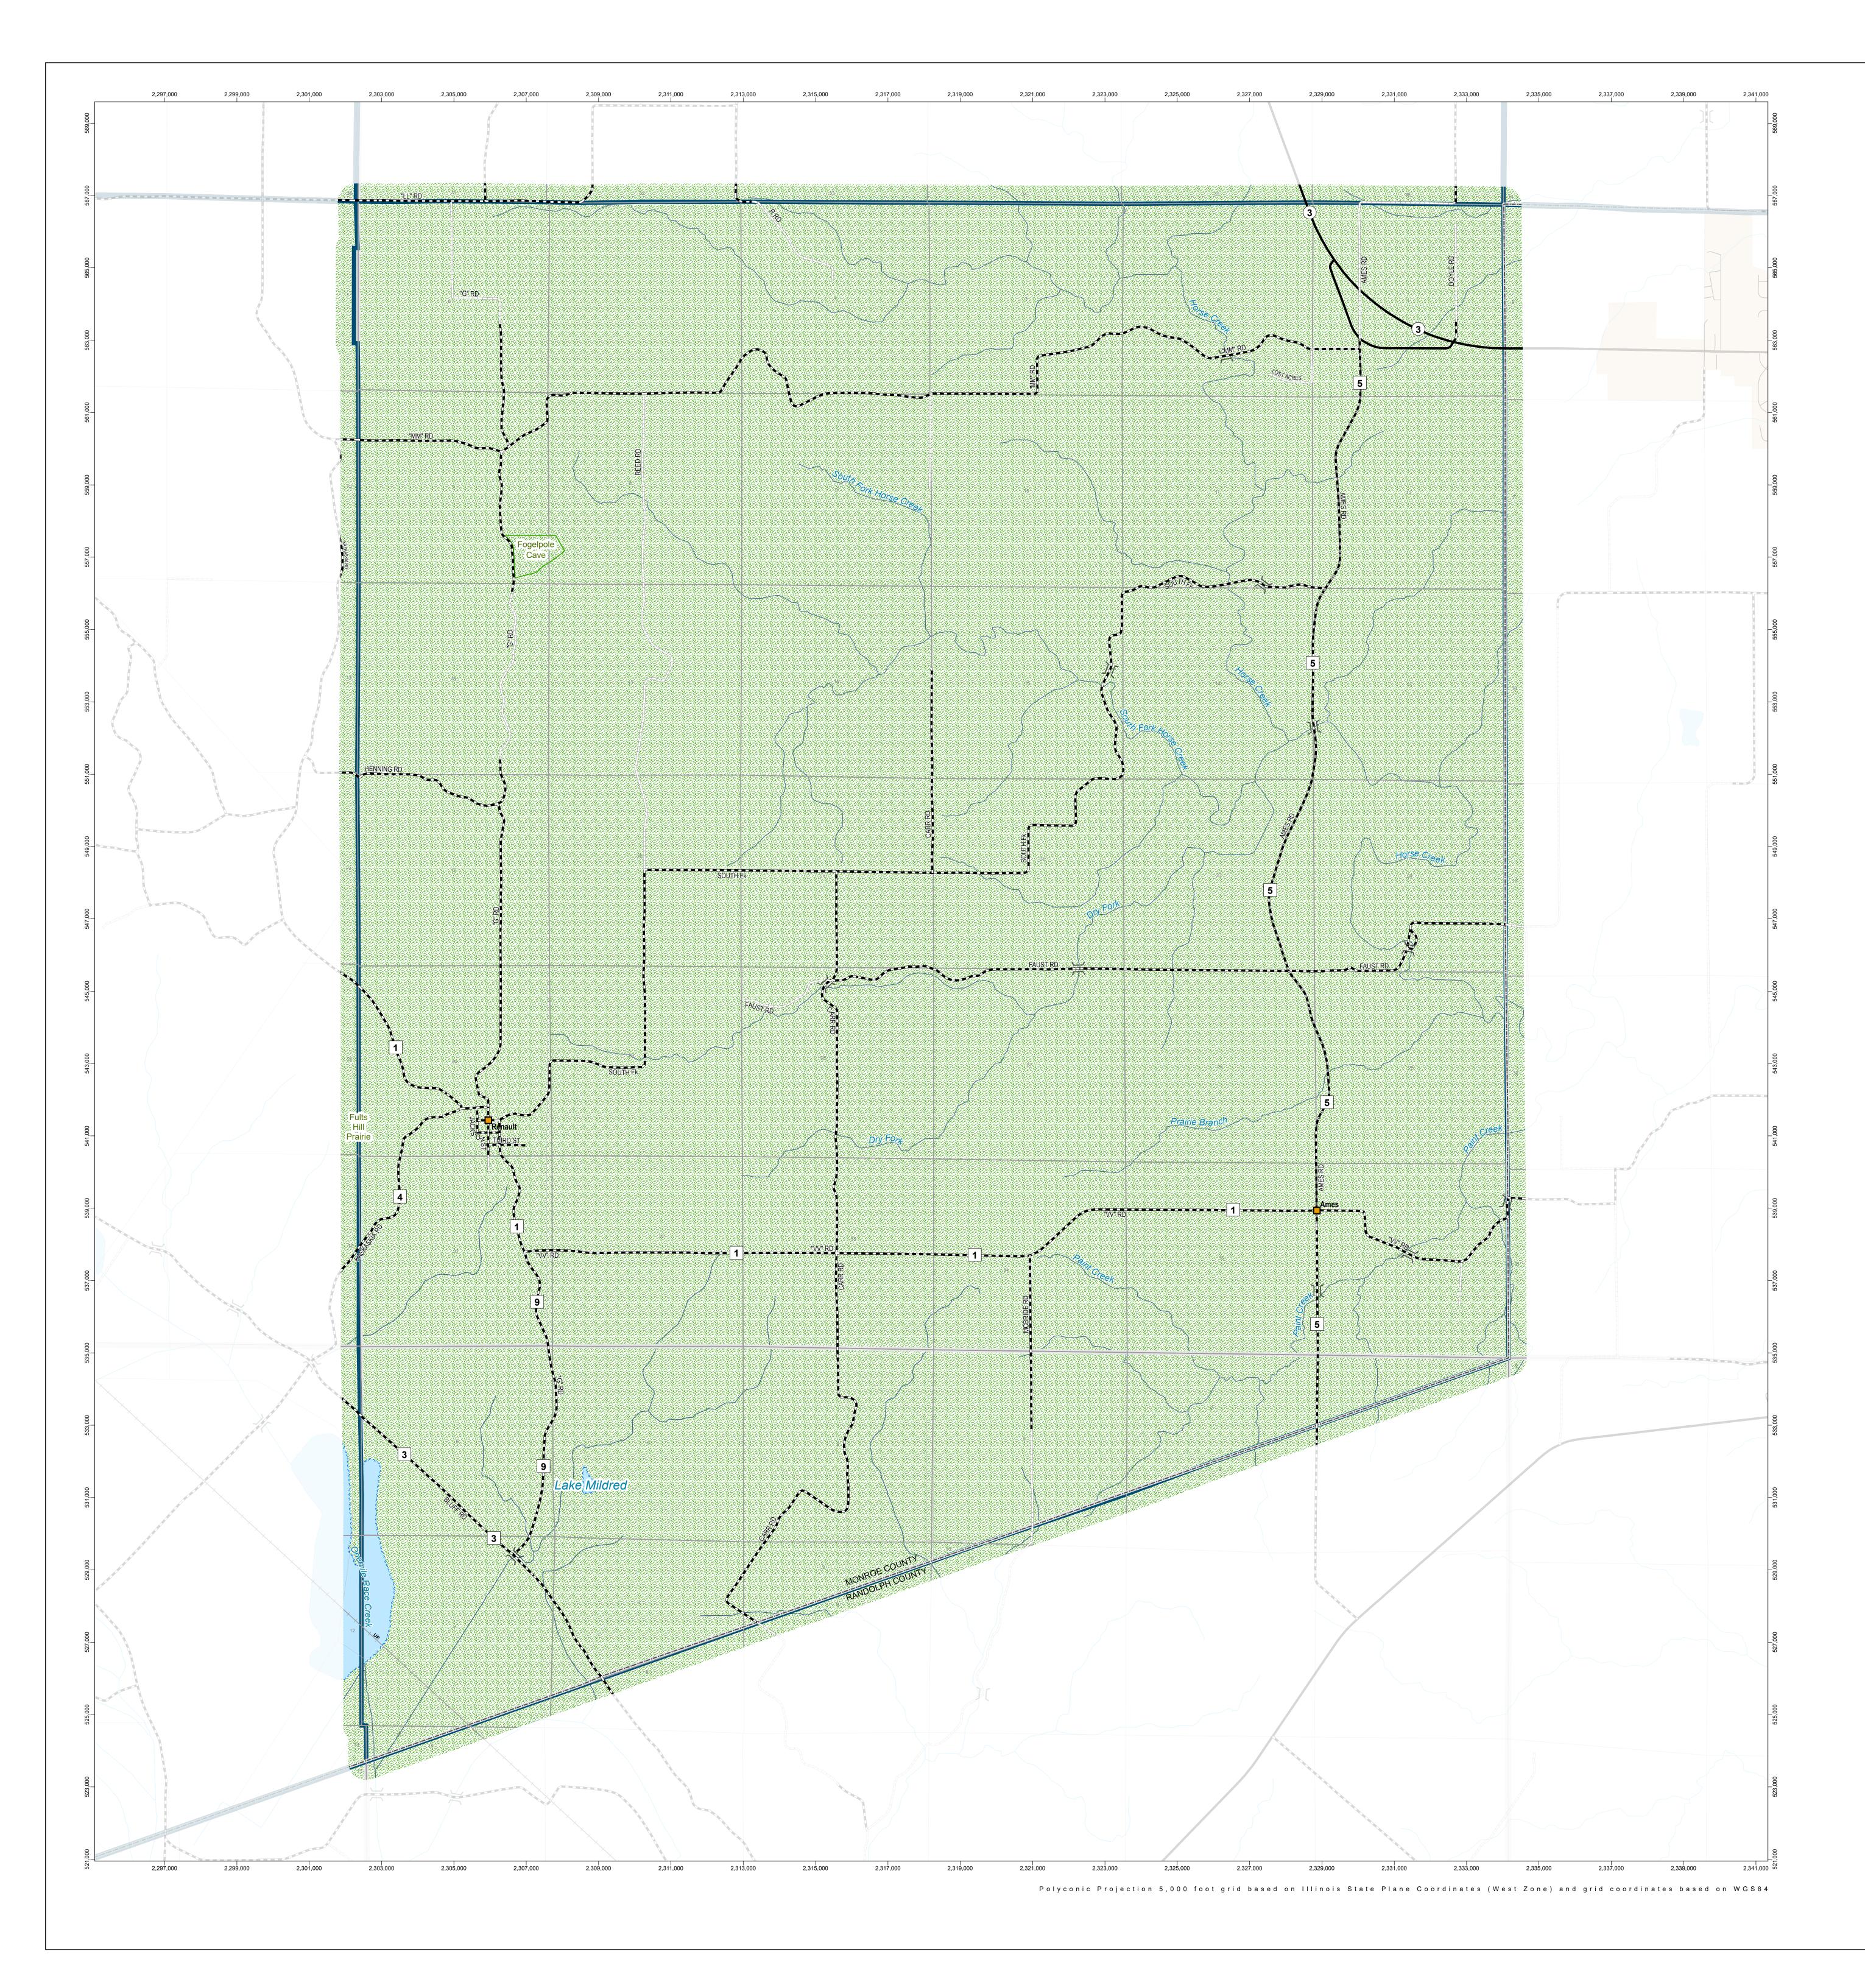

## **GENERAL HIGHWAY MAP** Monroe Road Dist 4 Monroe County ILLINOIS PREPARED BY THE ILLINOIS DEPARTMENT OF TRANSPORTATION OFFICE OF PLANNING AND PROGRAMMING IN COOPERATION WITH U.S. DEPARTMENT OF TRANSPORTATION FEDERAL HIGHWAY ADMINISTRATION

## Legend Incorporated City / Town / Village

| Water                   |                                 |
|-------------------------|---------------------------------|
| )[                      | Structure                       |
| 55 36                   | 26)Interstate, US, State Route  |
| 3                       | County Highway Route            |
|                         | Unincorporated Town             |
|                         | Paved (Undivided)               |
|                         | Bituminous (High Type)          |
|                         | Bituminous (Low Type)           |
|                         | Gravel and Stone                |
| <b>├</b> ─- <b>├</b> ─- | Railroad                        |
|                         | State Boundary                  |
|                         | County Boundary                 |
|                         | Meridian Baseline               |
|                         | Section Line                    |
| -                       | Civil Township or Road District |
|                         | Survey Township                 |
| ST.                     | Park/Wildlife Area/Forest       |