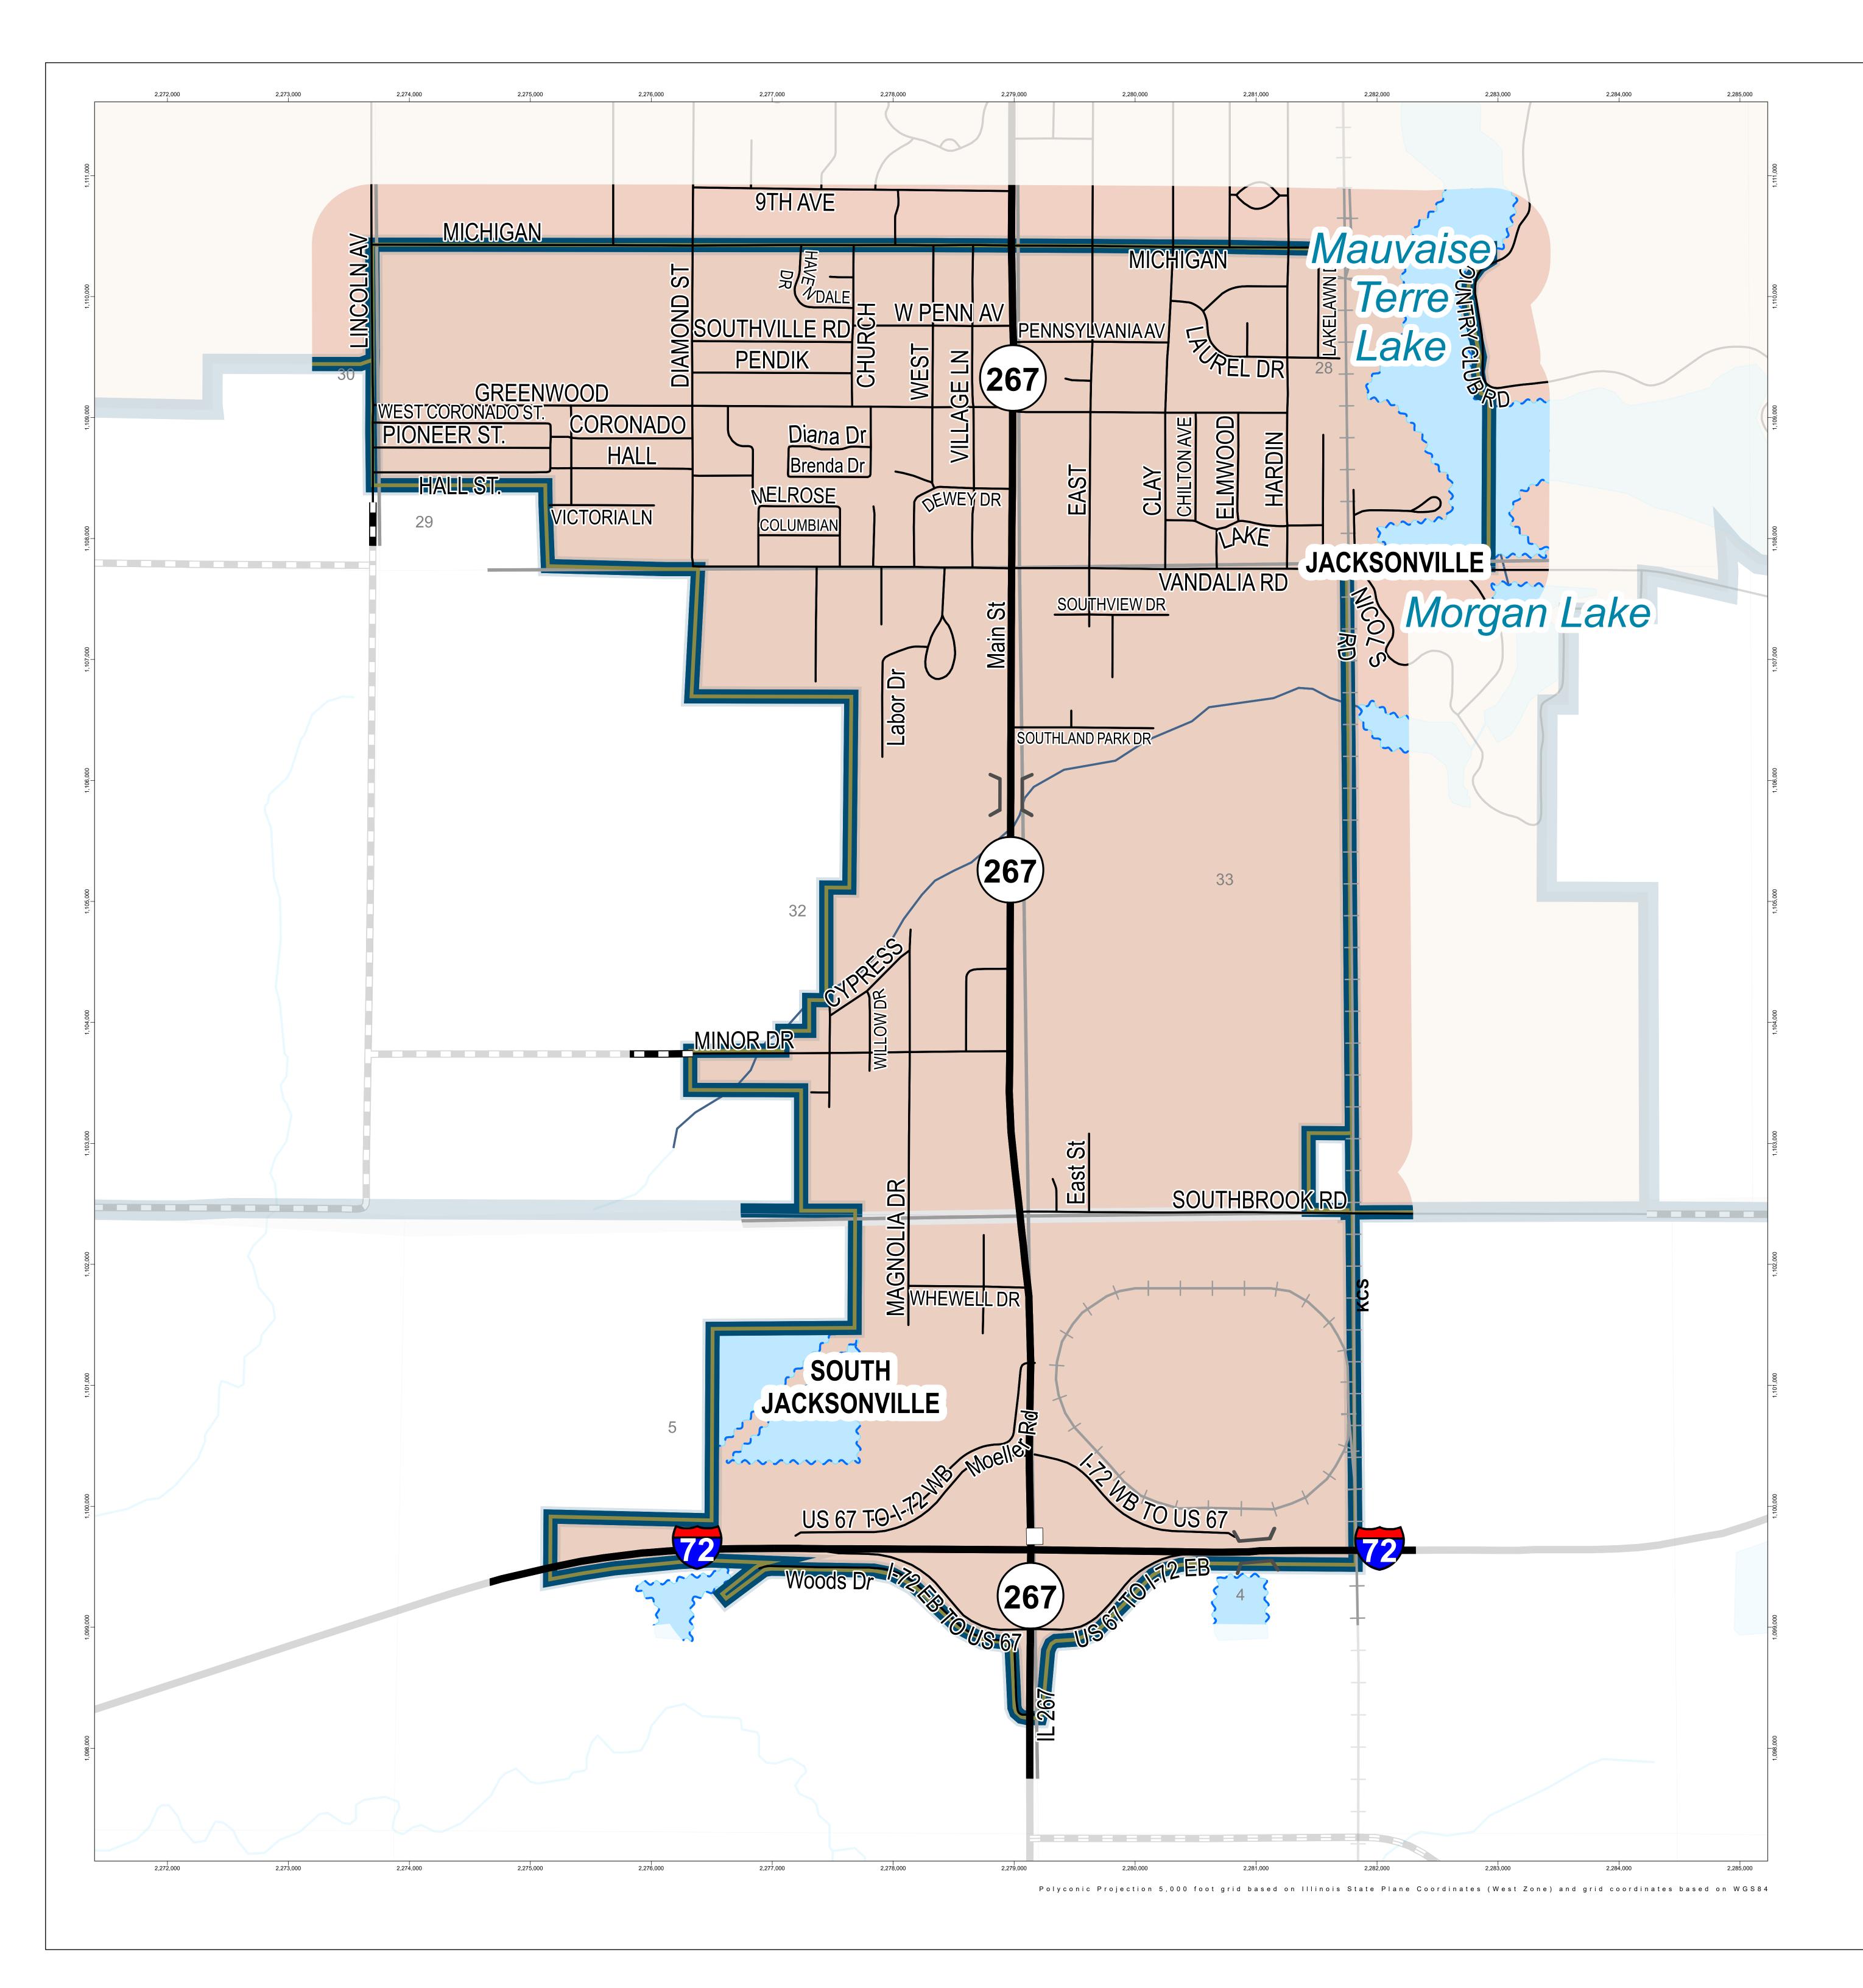

## Morgan Road Dist 15 Morgan County ILLINOIS PREPARED BY THE ILLINOIS DEPARTMENT OF TRANSPORTATION OFFICE OF PLANNING AND PROGRAMMING IN COOPERATION WITH U.S. DEPARTMENT OF TRANSPORTATION FEDERAL HIGHWAY ADMINISTRATION 0.07 0.15 0.45 0.3 0.15 0.3 0.6 Legend Incorporated City / Town / Village Water ][ Structure Interchange 55 孩 26 Interstate, US, State Route <sup>3</sup> County Highway Route Paved (Undivided) \_\_\_\_Bituminous (Low Type) All Other Roads Railroad 🔚 State Boundary r County Boundary Towns Boundary Meridian Baseline Section Line Civil Township or Road District Survey Township