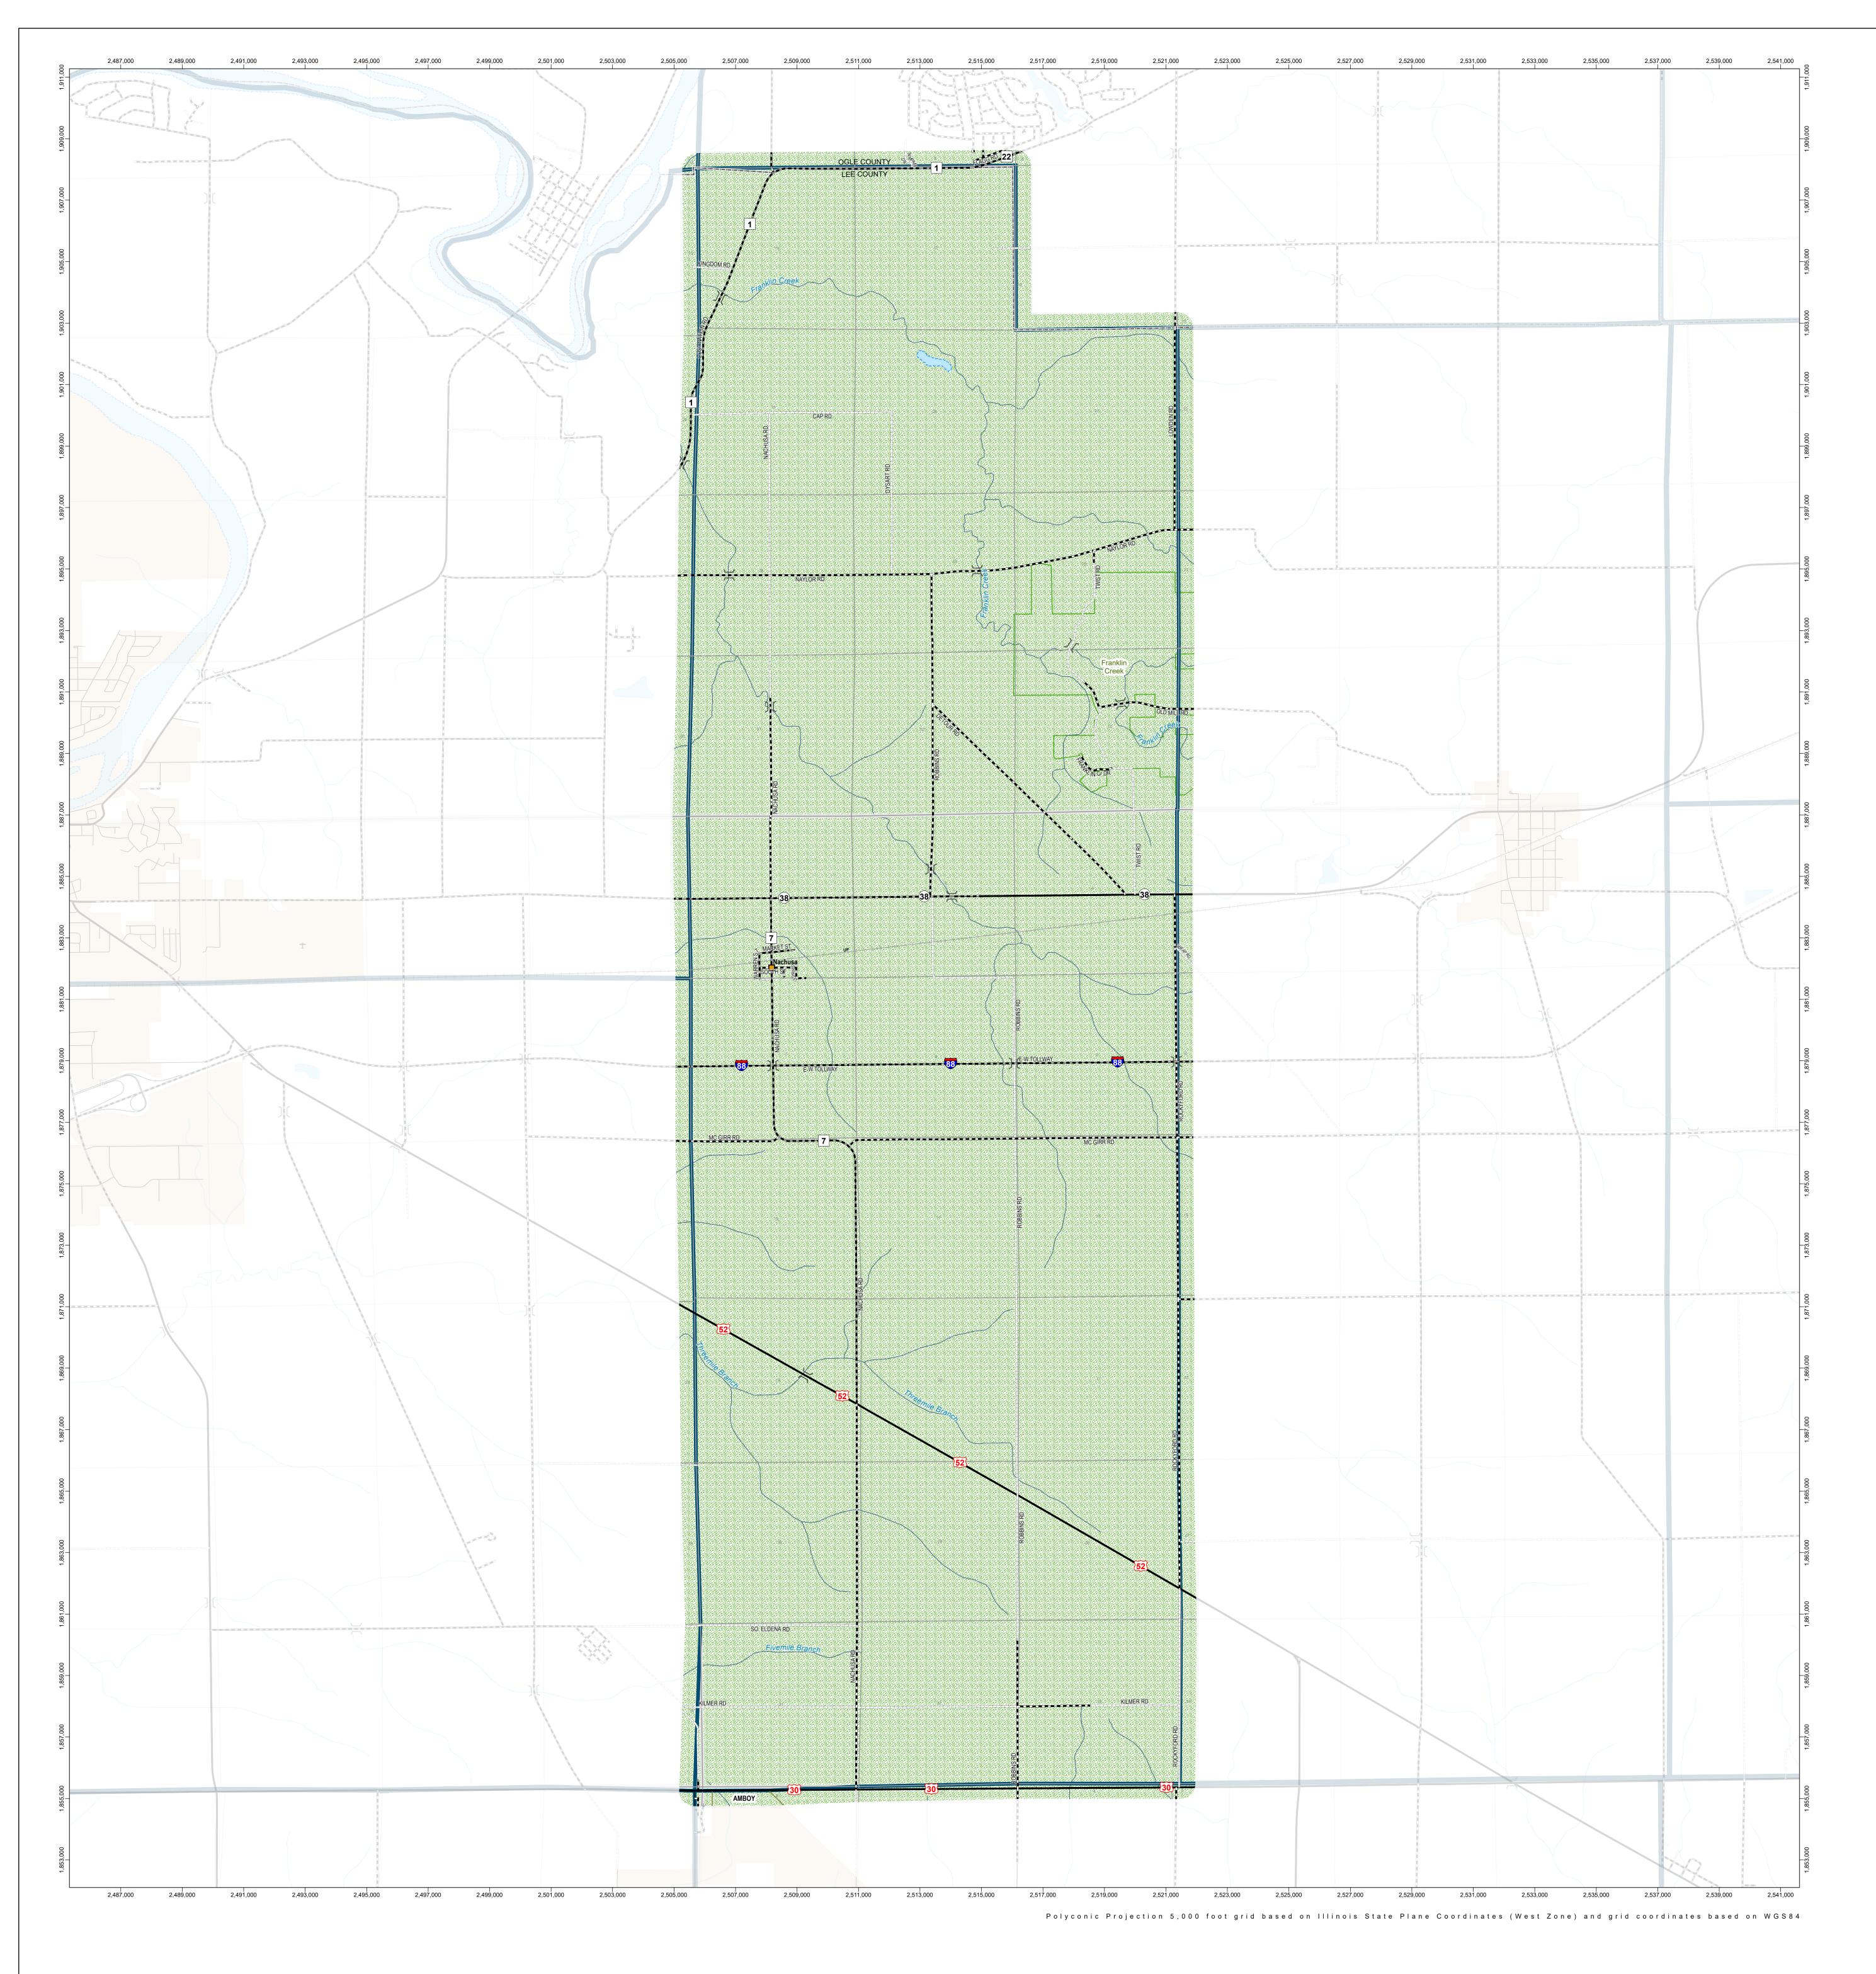

**GENERAL HIGHWAY MAP** 

## Nachusa Township Lee County

**ILLINOIS** 

PREPARED BY THE ILLINOIS DEPARTMENT OF TRANSPORTATION
OFFICE OF PLANNING AND PROGRAMMING

IN COOPERATION WITH U.S. DEPARTMENT OF TRANSPORTATION FEDERAL HIGHWAY ADMINISTRATION

## Data Sources:

Survey Township

Park/Wildlife Area/Forest

- Illinois Department of Transportation Illinois State Tollway Authority
- Illinois Department of Natural Resources
- Illinois Commerce Commission Illinois Department of Revenue
- Illinois State Geological Survey Illinois State Police
- United States Department of Agriculture United State Department of Transportation
- United States Geological Survey