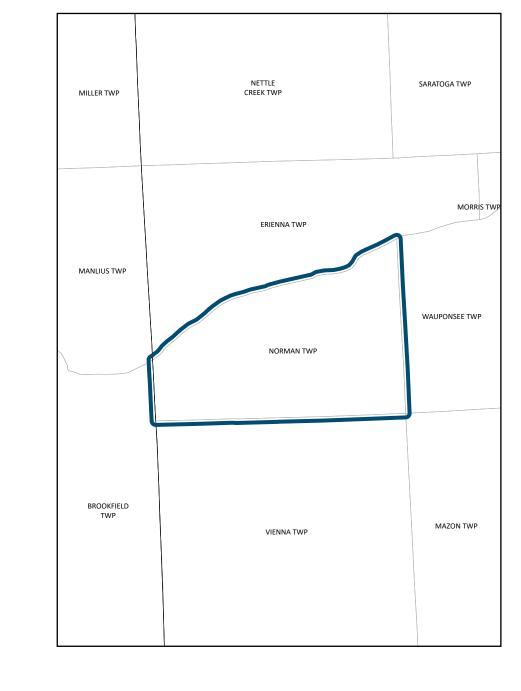

## **GENERAL HIGHWAY MAP**

## Norman Township Grundy County

## **ILLINOIS**

PREPARED BY THE ILLINOIS DEPARTMENT OF TRANSPORTATION
OFFICE OF PLANNING AND PROGRAMMING

IN COOPERATION WITH U.S. DEPARTMENT OF TRANSPORTATION FEDERAL HIGHWAY ADMINISTRATION





## Data Sources:

- Illinois Department of Transportation Illinois State Tollway Authority
- Illinois Department of Natural Resources Illinois Commerce Commission
- Illinois Department of Revenue Illinois State Geological Survey
- Illinois State Police

United States Department of Agriculture United State Department of Transportation United States Geological Survey

THE ILLINOIS DEPARTMENT OF TRANSPORTATION'S MAPS USE DATA FROM EXTERNAL ELECTRONIC SOURCES THAT ARE NOT CONTROLLED BY THE ILLINOIS DEPARTMENT OF TRANSPORTATION. THE DEPARTMENT TAKES NO RESPONSIBILITY FOR THE VIEWS, CONTENT, OR ACCURACY FOR ANY SUCH INFORMATION PROVIDED FROM SUCH EXTERNAL SOURCES. THIS PRODUCT IS FOR REFERENCE PURPOSES ONLY AND IS NOT TO BE CONSTRUED AS A LEGAL DOCUMENT OR SURVEY INSTRUMENT. THE MAPS AND DATA