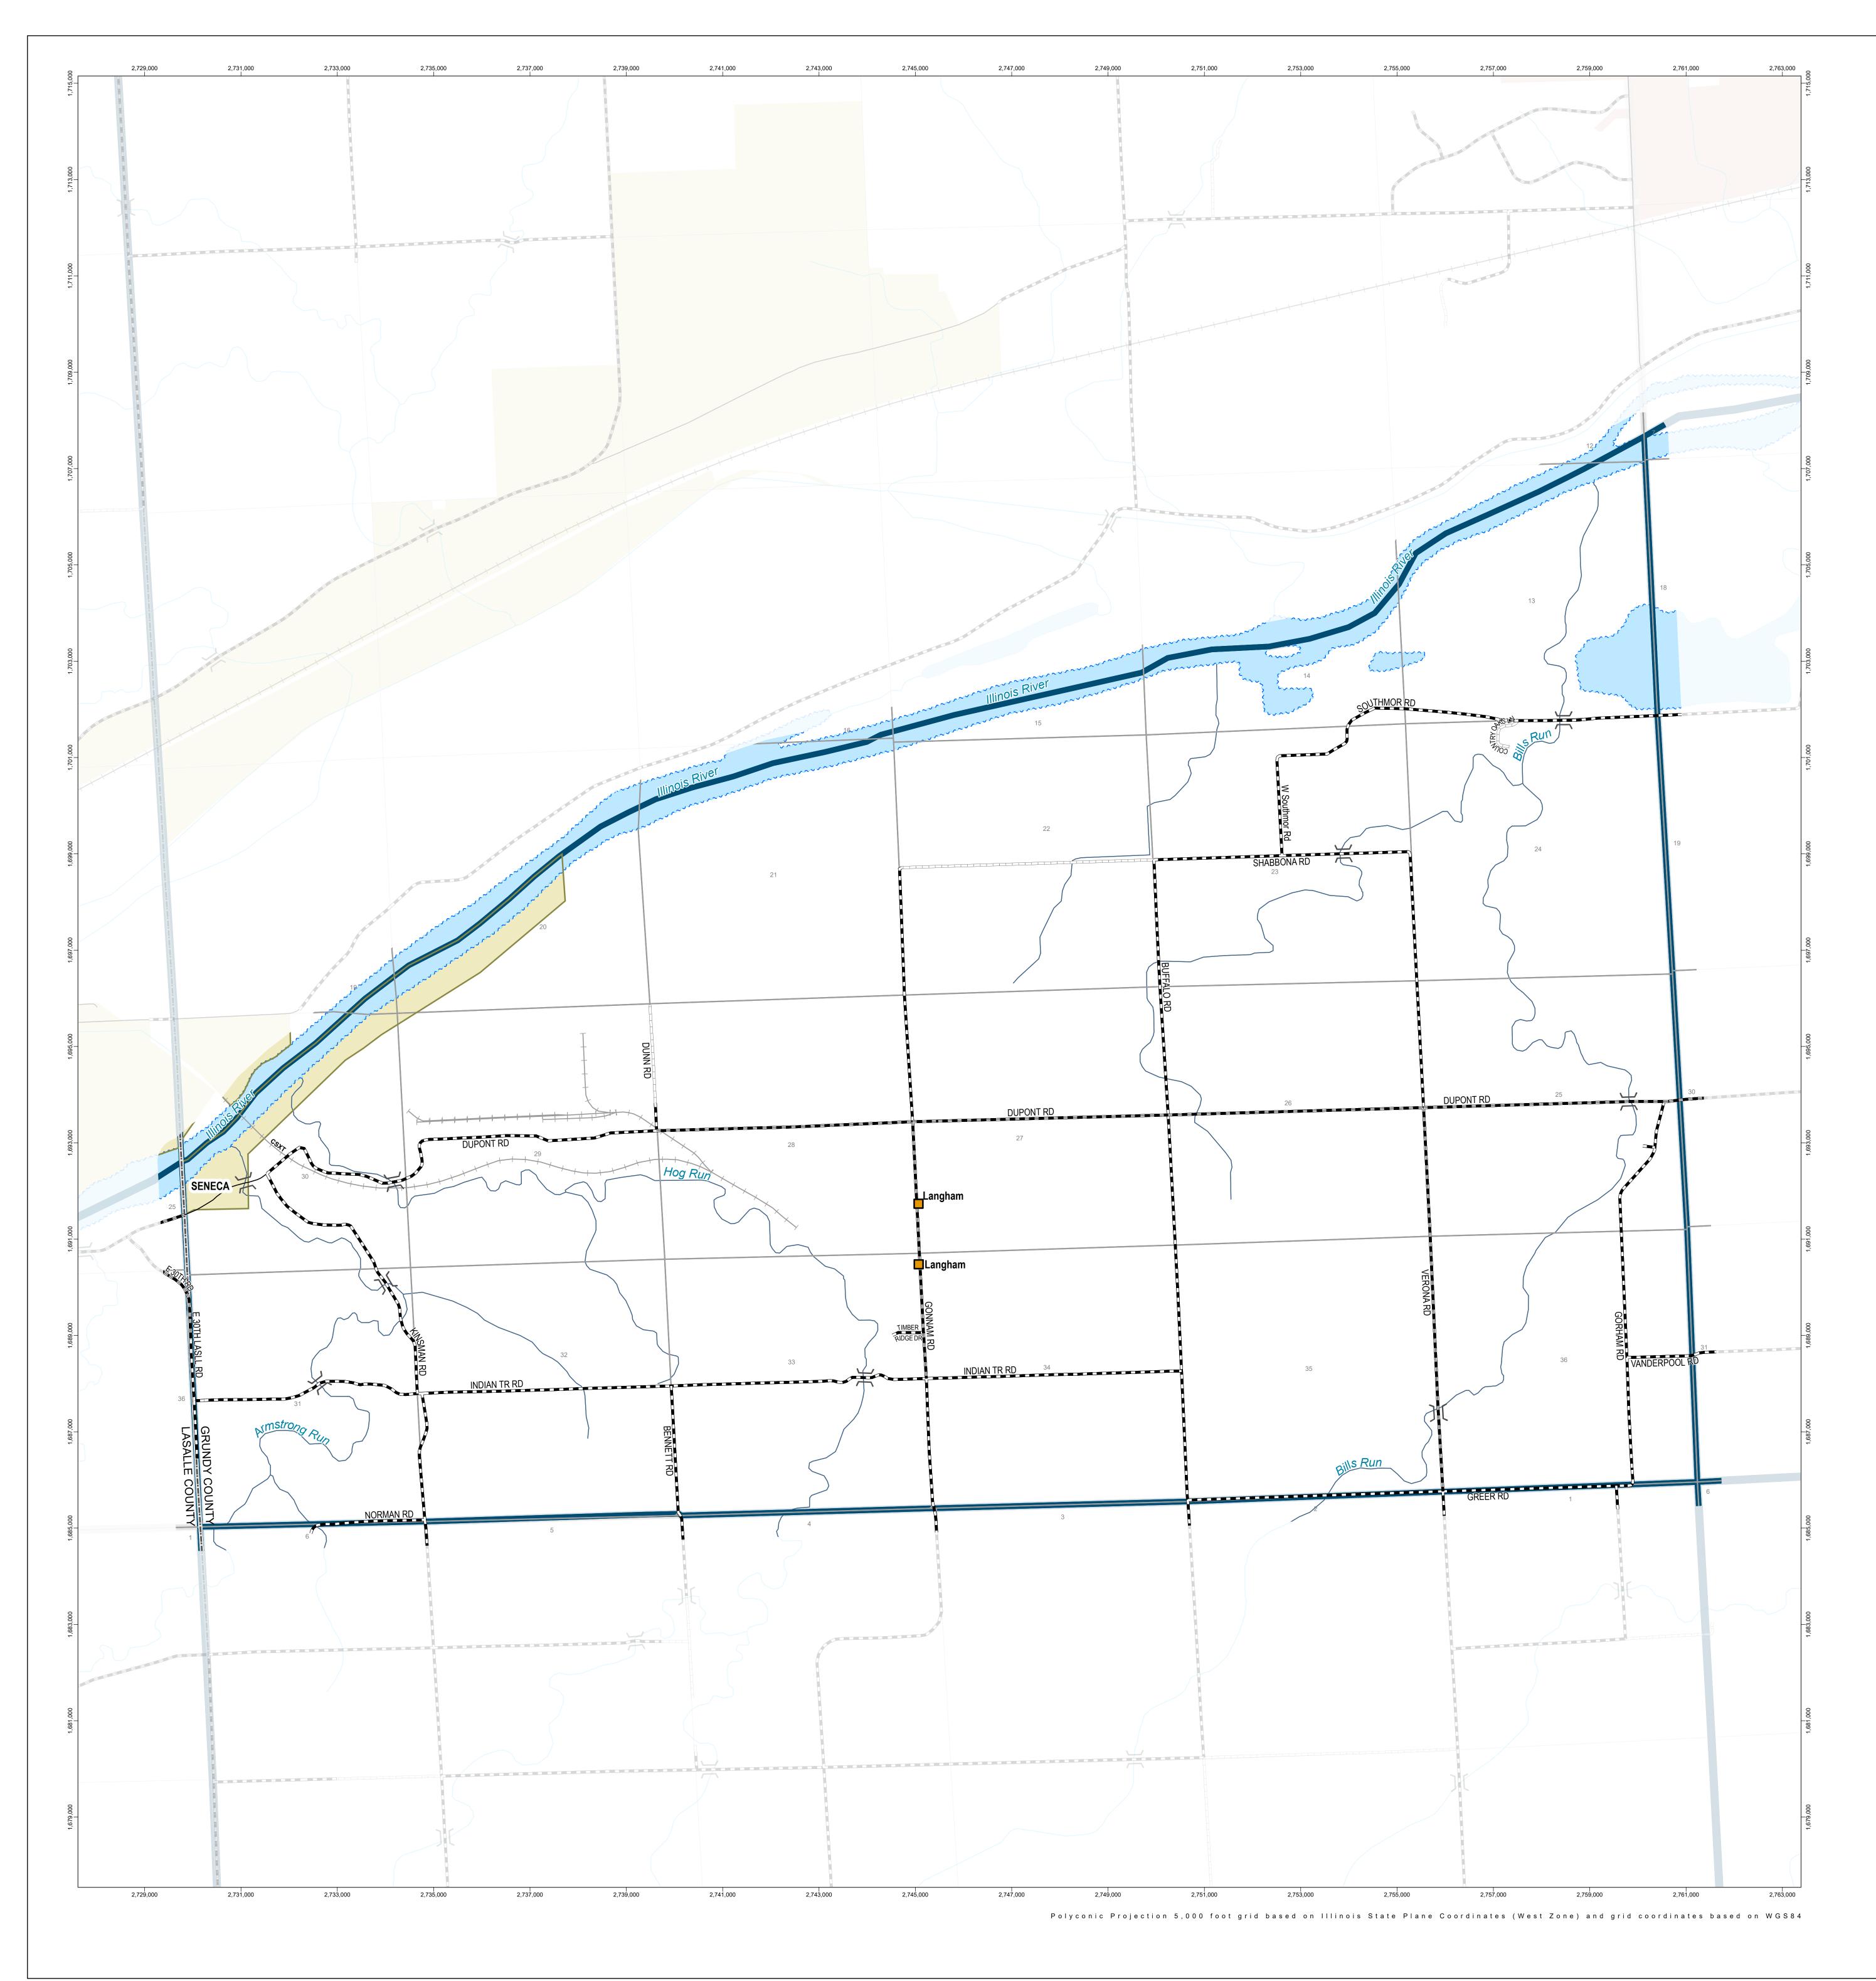

## **GENERAL HIGHWAY MAP**

## Norman Township Grundy County

## **ILLINOIS**

PREPARED BY THE ILLINOIS DEPARTMENT OF TRANSPORTATION
OFFICE OF PLANNING AND PROGRAMMING

IN COOPERATION WITH U.S. DEPARTMENT OF TRANSPORTATION FEDERAL HIGHWAY ADMINISTRATION