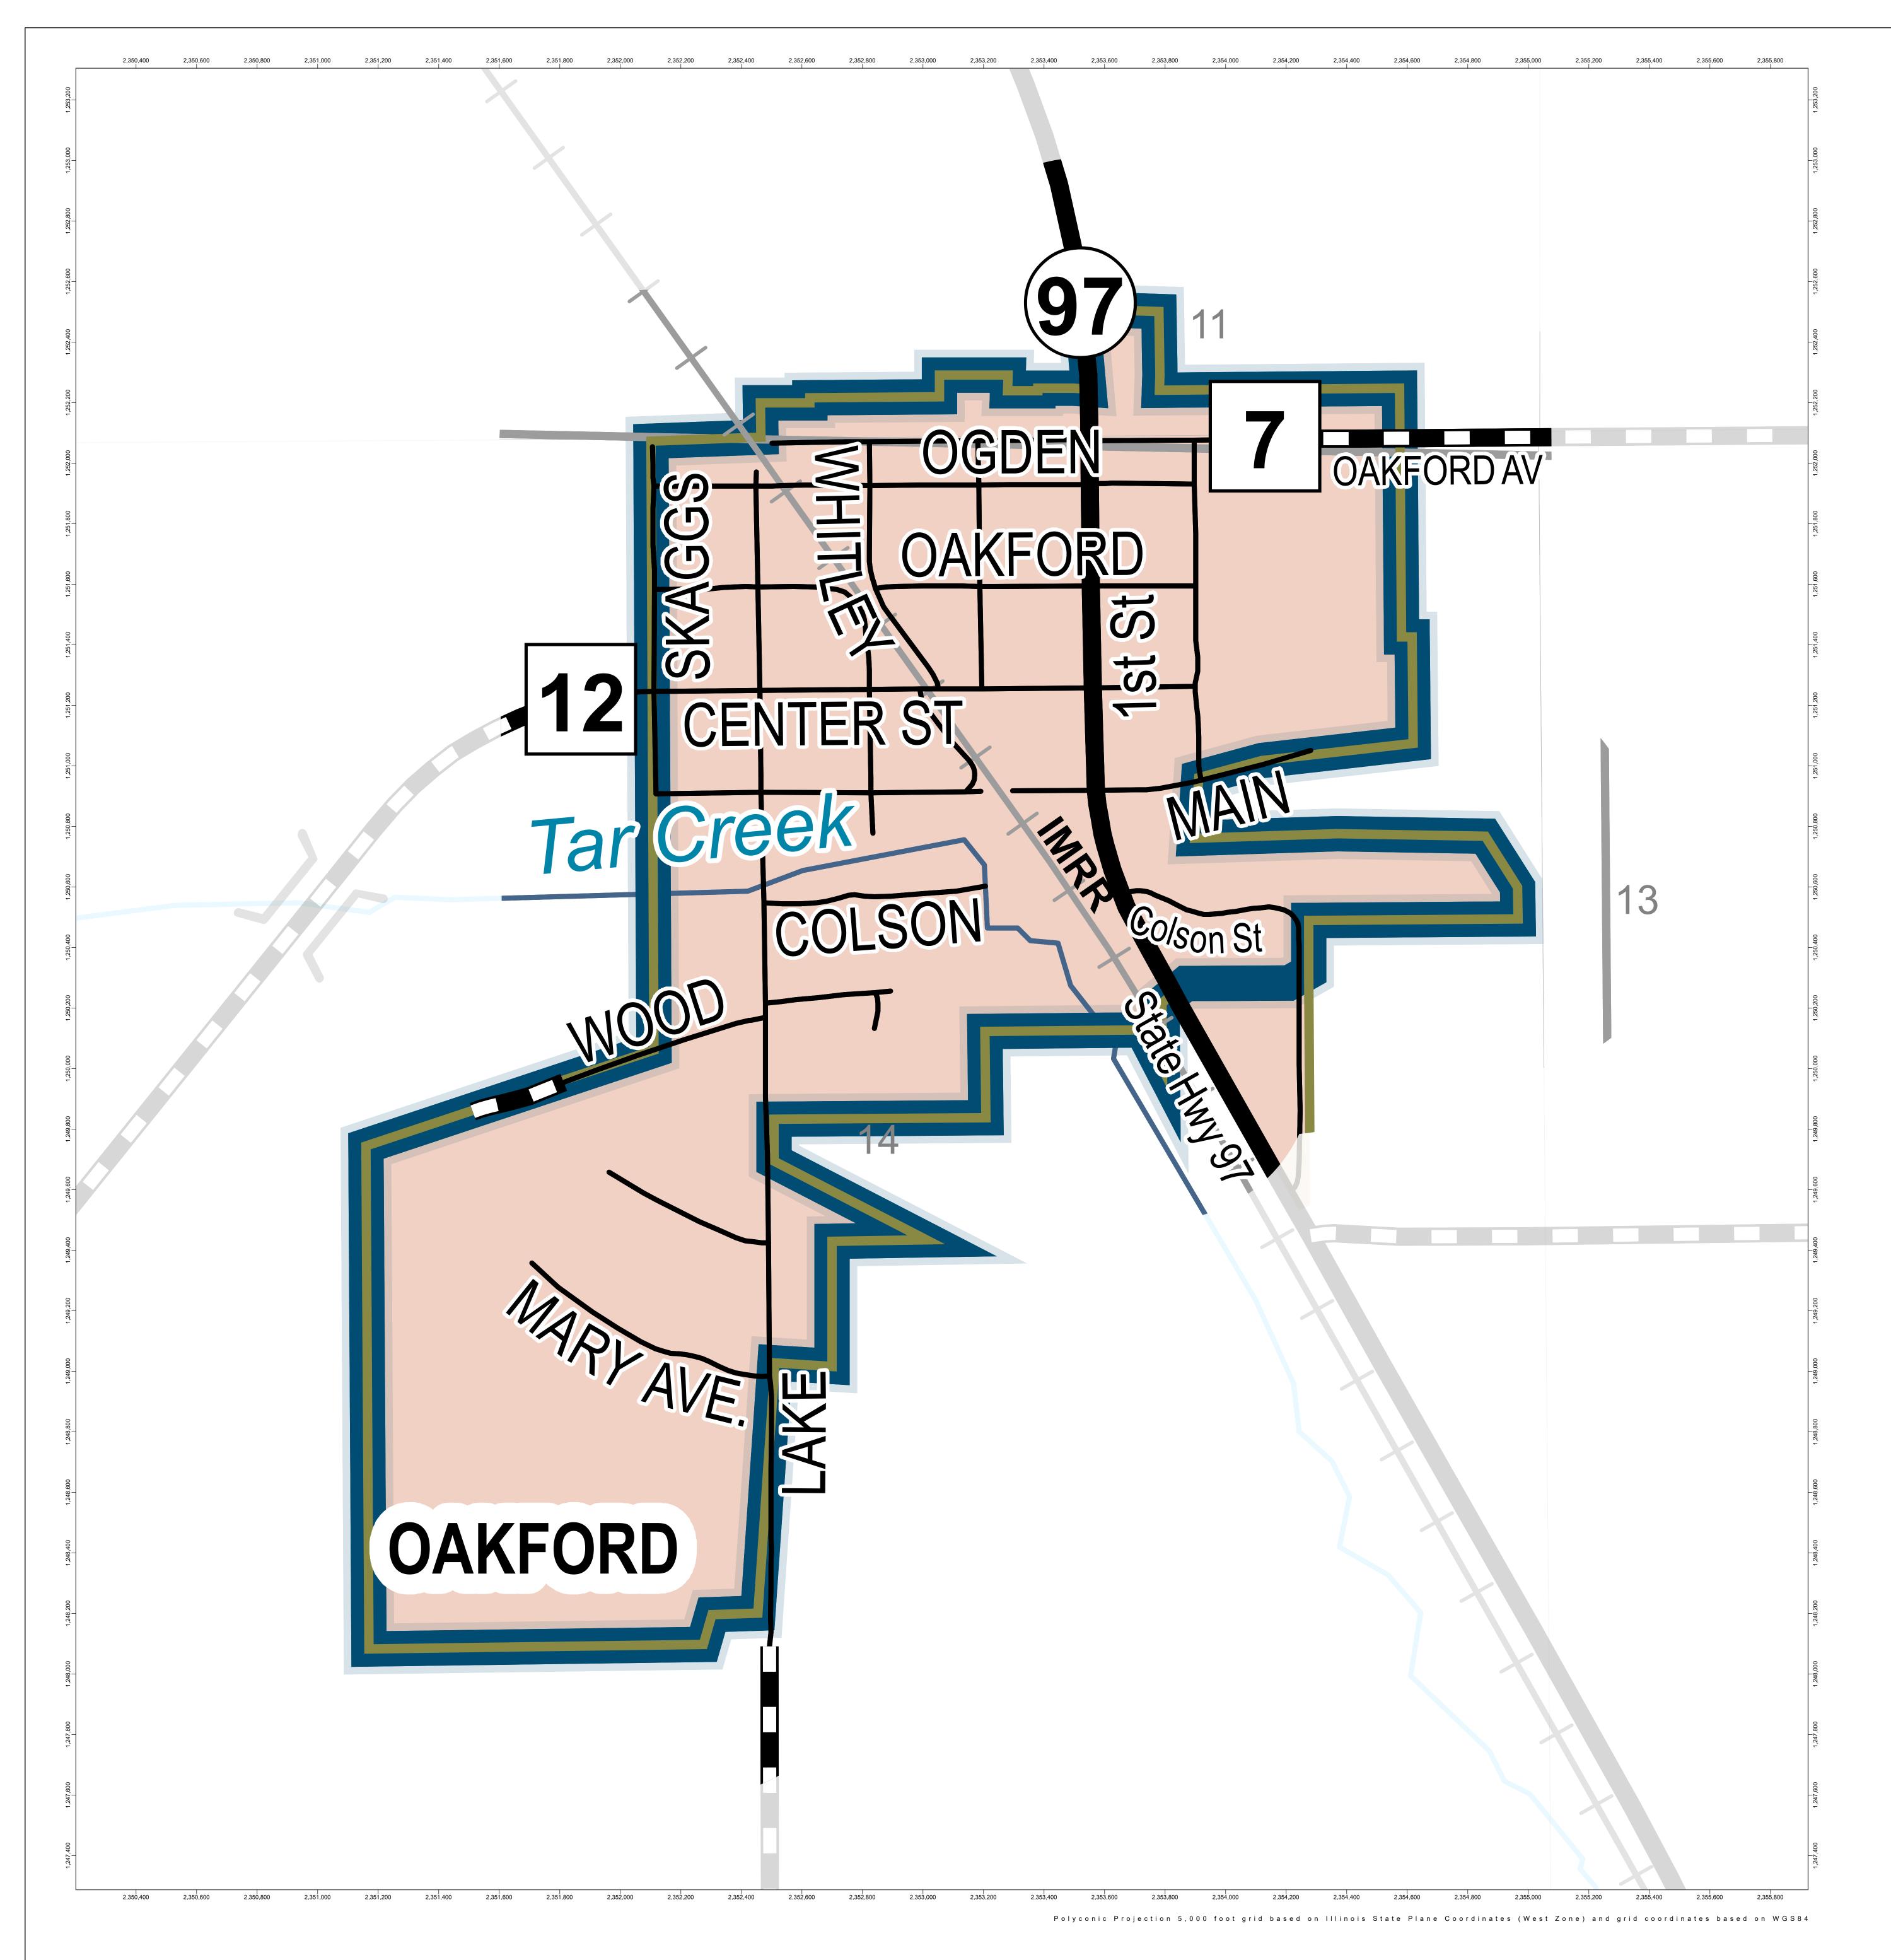

## **GENERAL HIGHWAY MAP**

## Oakford Road Dist

**Menard County** 

**ILLINOIS** 

PREPARED BY THE ILLINOIS DEPARTMENT OF TRANSPORTATION
OFFICE OF PLANNING AND PROGRAMMING

IN COOPERATION WITH U.S. DEPARTMENT OF TRANSPORTATION FEDERAL HIGHWAY ADMINISTRATION