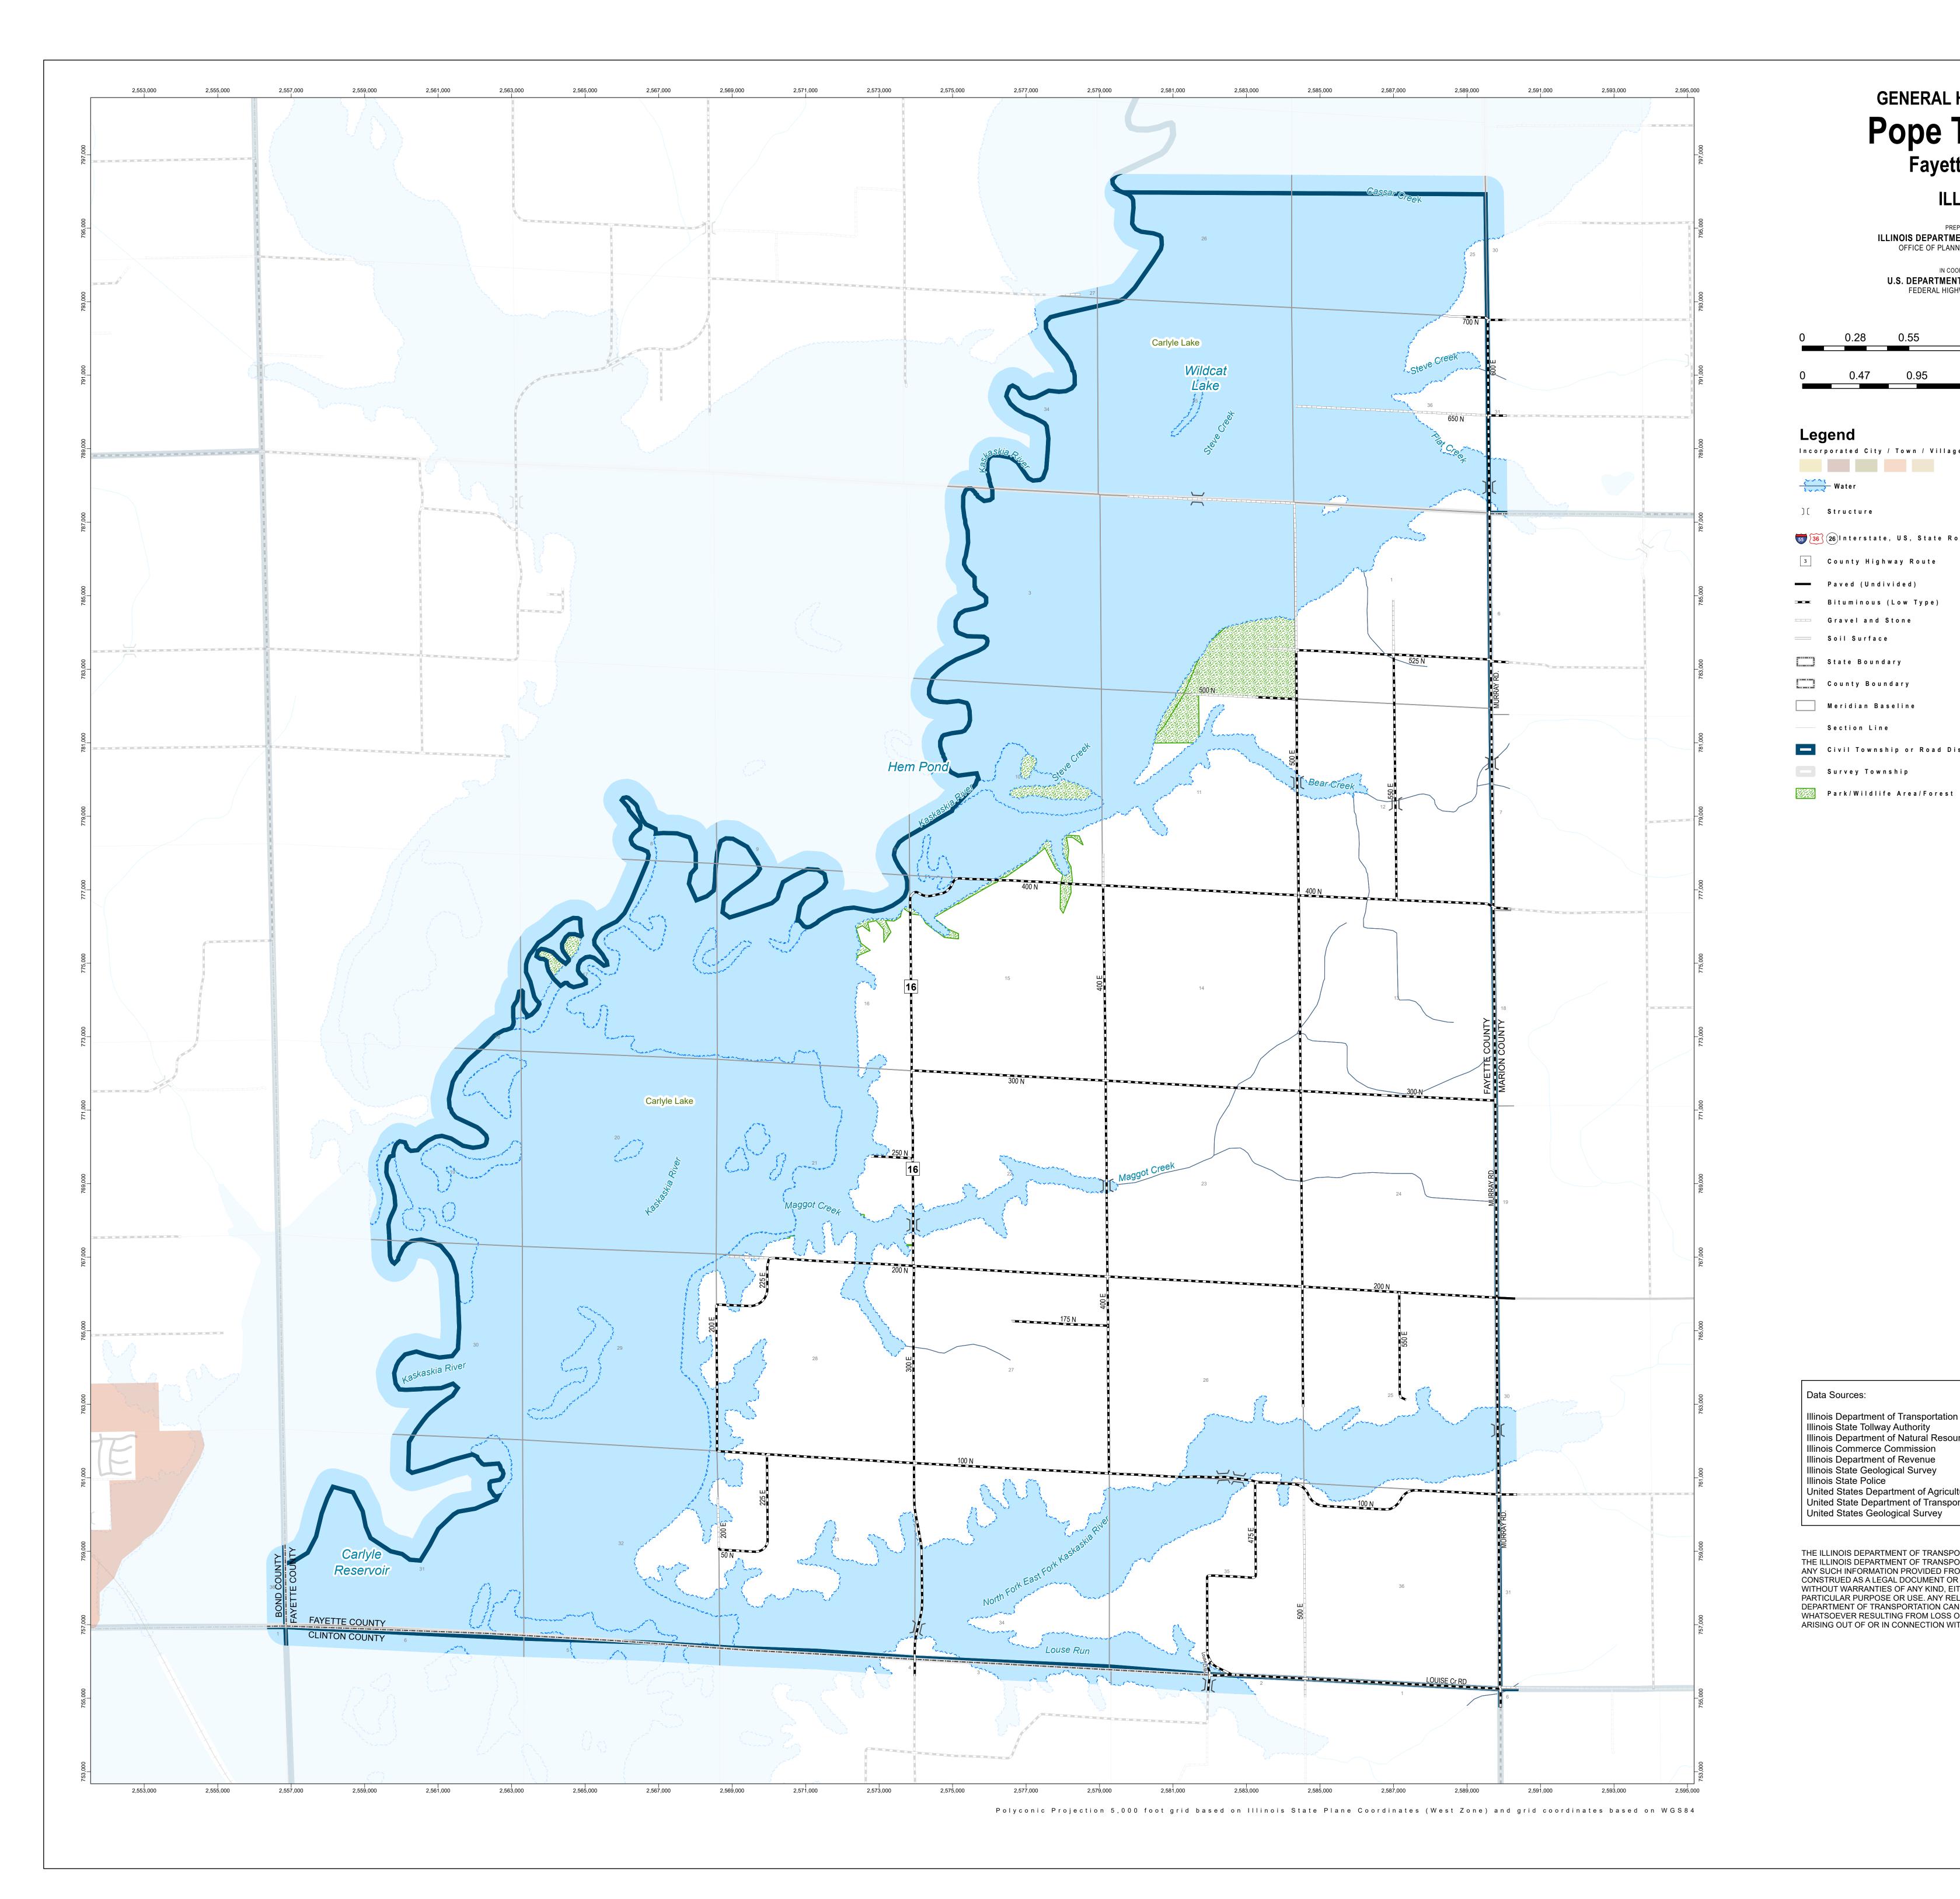

## **GENERAL HIGHWAY MAP**

## Pope Township Fayette County

**ILLINOIS** 

ILLINOIS DEPARTMENT OF TRANSPORTATION
OFFICE OF PLANNING AND PROGRAMMING

IN COOPERATION WITH U.S. DEPARTMENT OF TRANSPORTATION FEDERAL HIGHWAY ADMINISTRATION

## Legend

Incorporated City / Town / Village

] [ Structure

55 36 26 Interstate, US, State Route

3 County Highway Route

Paved (Undivided) Bituminous (Low Type)

Gravel and Stone

State Boundary

County Boundary

Meridian Baseline Section Line

Civil Township or Road District

Survey Township

Illinois Department of Transportation

Illinois State Tollway Authority Illinois Department of Natural Resources Illinois Commerce Commission

Illinois Department of Revenue Illinois State Geological Survey Illinois State Police

United States Department of Agriculture United State Department of Transportation United States Geological Survey

THE ILLINOIS DEPARTMENT OF TRANSPORTATION'S MAPS USE DATA FROM EXTERNAL ELECTRONIC SOURCES THAT ARE NOT CONTROLLED BY THE ILLINOIS DEPARTMENT OF TRANSPORTATION. THE DEPARTMENT TAKES NO RESPONSIBILITY FOR THE VIEWS, CONTENT, OR ACCURACY FOR ANY SUCH INFORMATION PROVIDED FROM SUCH EXTERNAL SOURCES. THIS PRODUCT IS FOR REFERENCE PURPOSES ONLY AND IS NOT TO BE CONSTRUED AS A LEGAL DOCUMENT OR SURVEY INSTRUMENT. THE MAPS AND DATA CONTAINED THEREIN ARE TO BE CONSTRUED "AS IS" WITHOUT WARRANTIES OF ANY KIND, EITHER EXPRESSED OR IMPLIED, INCLUDING BUT NOT LIMITED TO WARRANTIES OF SUITABILITY TO A PARTICULAR PURPOSE OR USE. ANY RELIANCE ON THE INFORMATION CONTAINED HEREIN IS AT THE USER'S OWN RISK. THE ILLINOIS DEPARTMENT OF TRANSPORTATION CAN NOT BE HELD LIABLE FOR ANY SPECIAL, INDIRECT, OR CONSEQUENTIAL DAMAGES OR ANY DAMAGES WHATSOEVER RESULTING FROM LOSS OF USE, DATA, PROFITS, WHETHER IN AN ACTION OF CONTRACT, NEGLIGENCE, OR OTHER ACTION, ARISING OUT OF OR IN CONNECTION WITH THE USE OF THE INFORMATION HEREIN PROVIDED.

Last Revised: 7/7/2023 10:15 AM