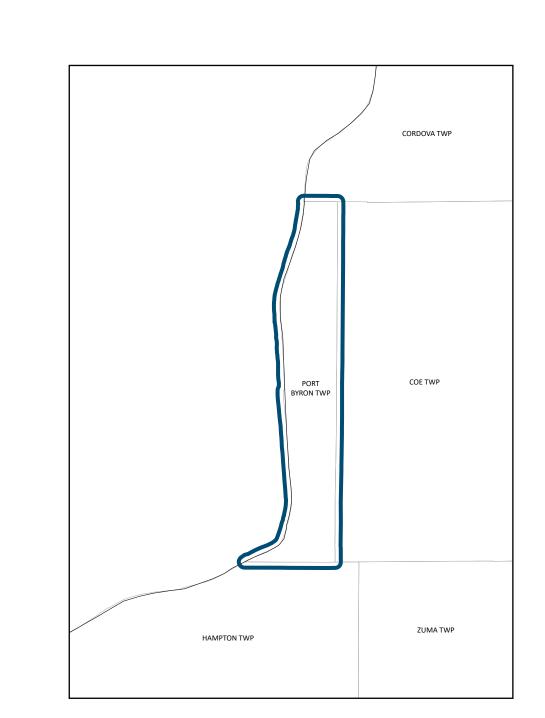

**GENERAL HIGHWAY MAP** 

## Port Byron Township Rock Island County

## **ILLINOIS**

PREPARED BY THE ILLINOIS DEPARTMENT OF TRANSPORTATION
OFFICE OF PLANNING AND PROGRAMMING

IN COOPERATION WITH U.S. DEPARTMENT OF TRANSPORTATION FEDERAL HIGHWAY ADMINISTRATION









THE ILLINOIS DEPARTMENT OF TRANSPORTATION'S MAPS USE DATA FROM EXTERNAL ELECTRONIC SOURCES THAT ARE NOT CONTROLLED BY THE ILLINOIS DEPARTMENT OF TRANSPORTATION. THE DEPARTMENT TAKES NO RESPONSIBILITY FOR THE VIEWS, CONTENT, OR ACCURACY FOR ANY SUCH INFORMATION PROVIDED FROM SUCH EXTERNAL SOURCES. THIS PRODUCT IS FOR REFERENCE PURPOSES ONLY AND IS NOT TO BE CONSTRUED AS A LEGAL DOCUMENT OR SURVEY INSTRUMENT. THE MAPS AND DATA CONTAINED THEREIN ARE TO BE CONSTRUED "AS IS" WITHOUT WARRANTIES OF ANY KIND, EITHER EXPRESSED OR IMPLIED, INCLUDING BUT NOT LIMITED TO WARRANTIES OF SUITABILITY TO A PARTICULAR PURPOSE OR USE. ANY RELIANCE ON THE INFORMATION CONTAINED HEREIN IS AT THE USER'S OWN RISK. THE ILLINOIS DEPARTMENT OF TRANSPORTATION CAN NOT BE HELD LIABLE FOR ANY SPECIAL, INDIRECT, OR CO