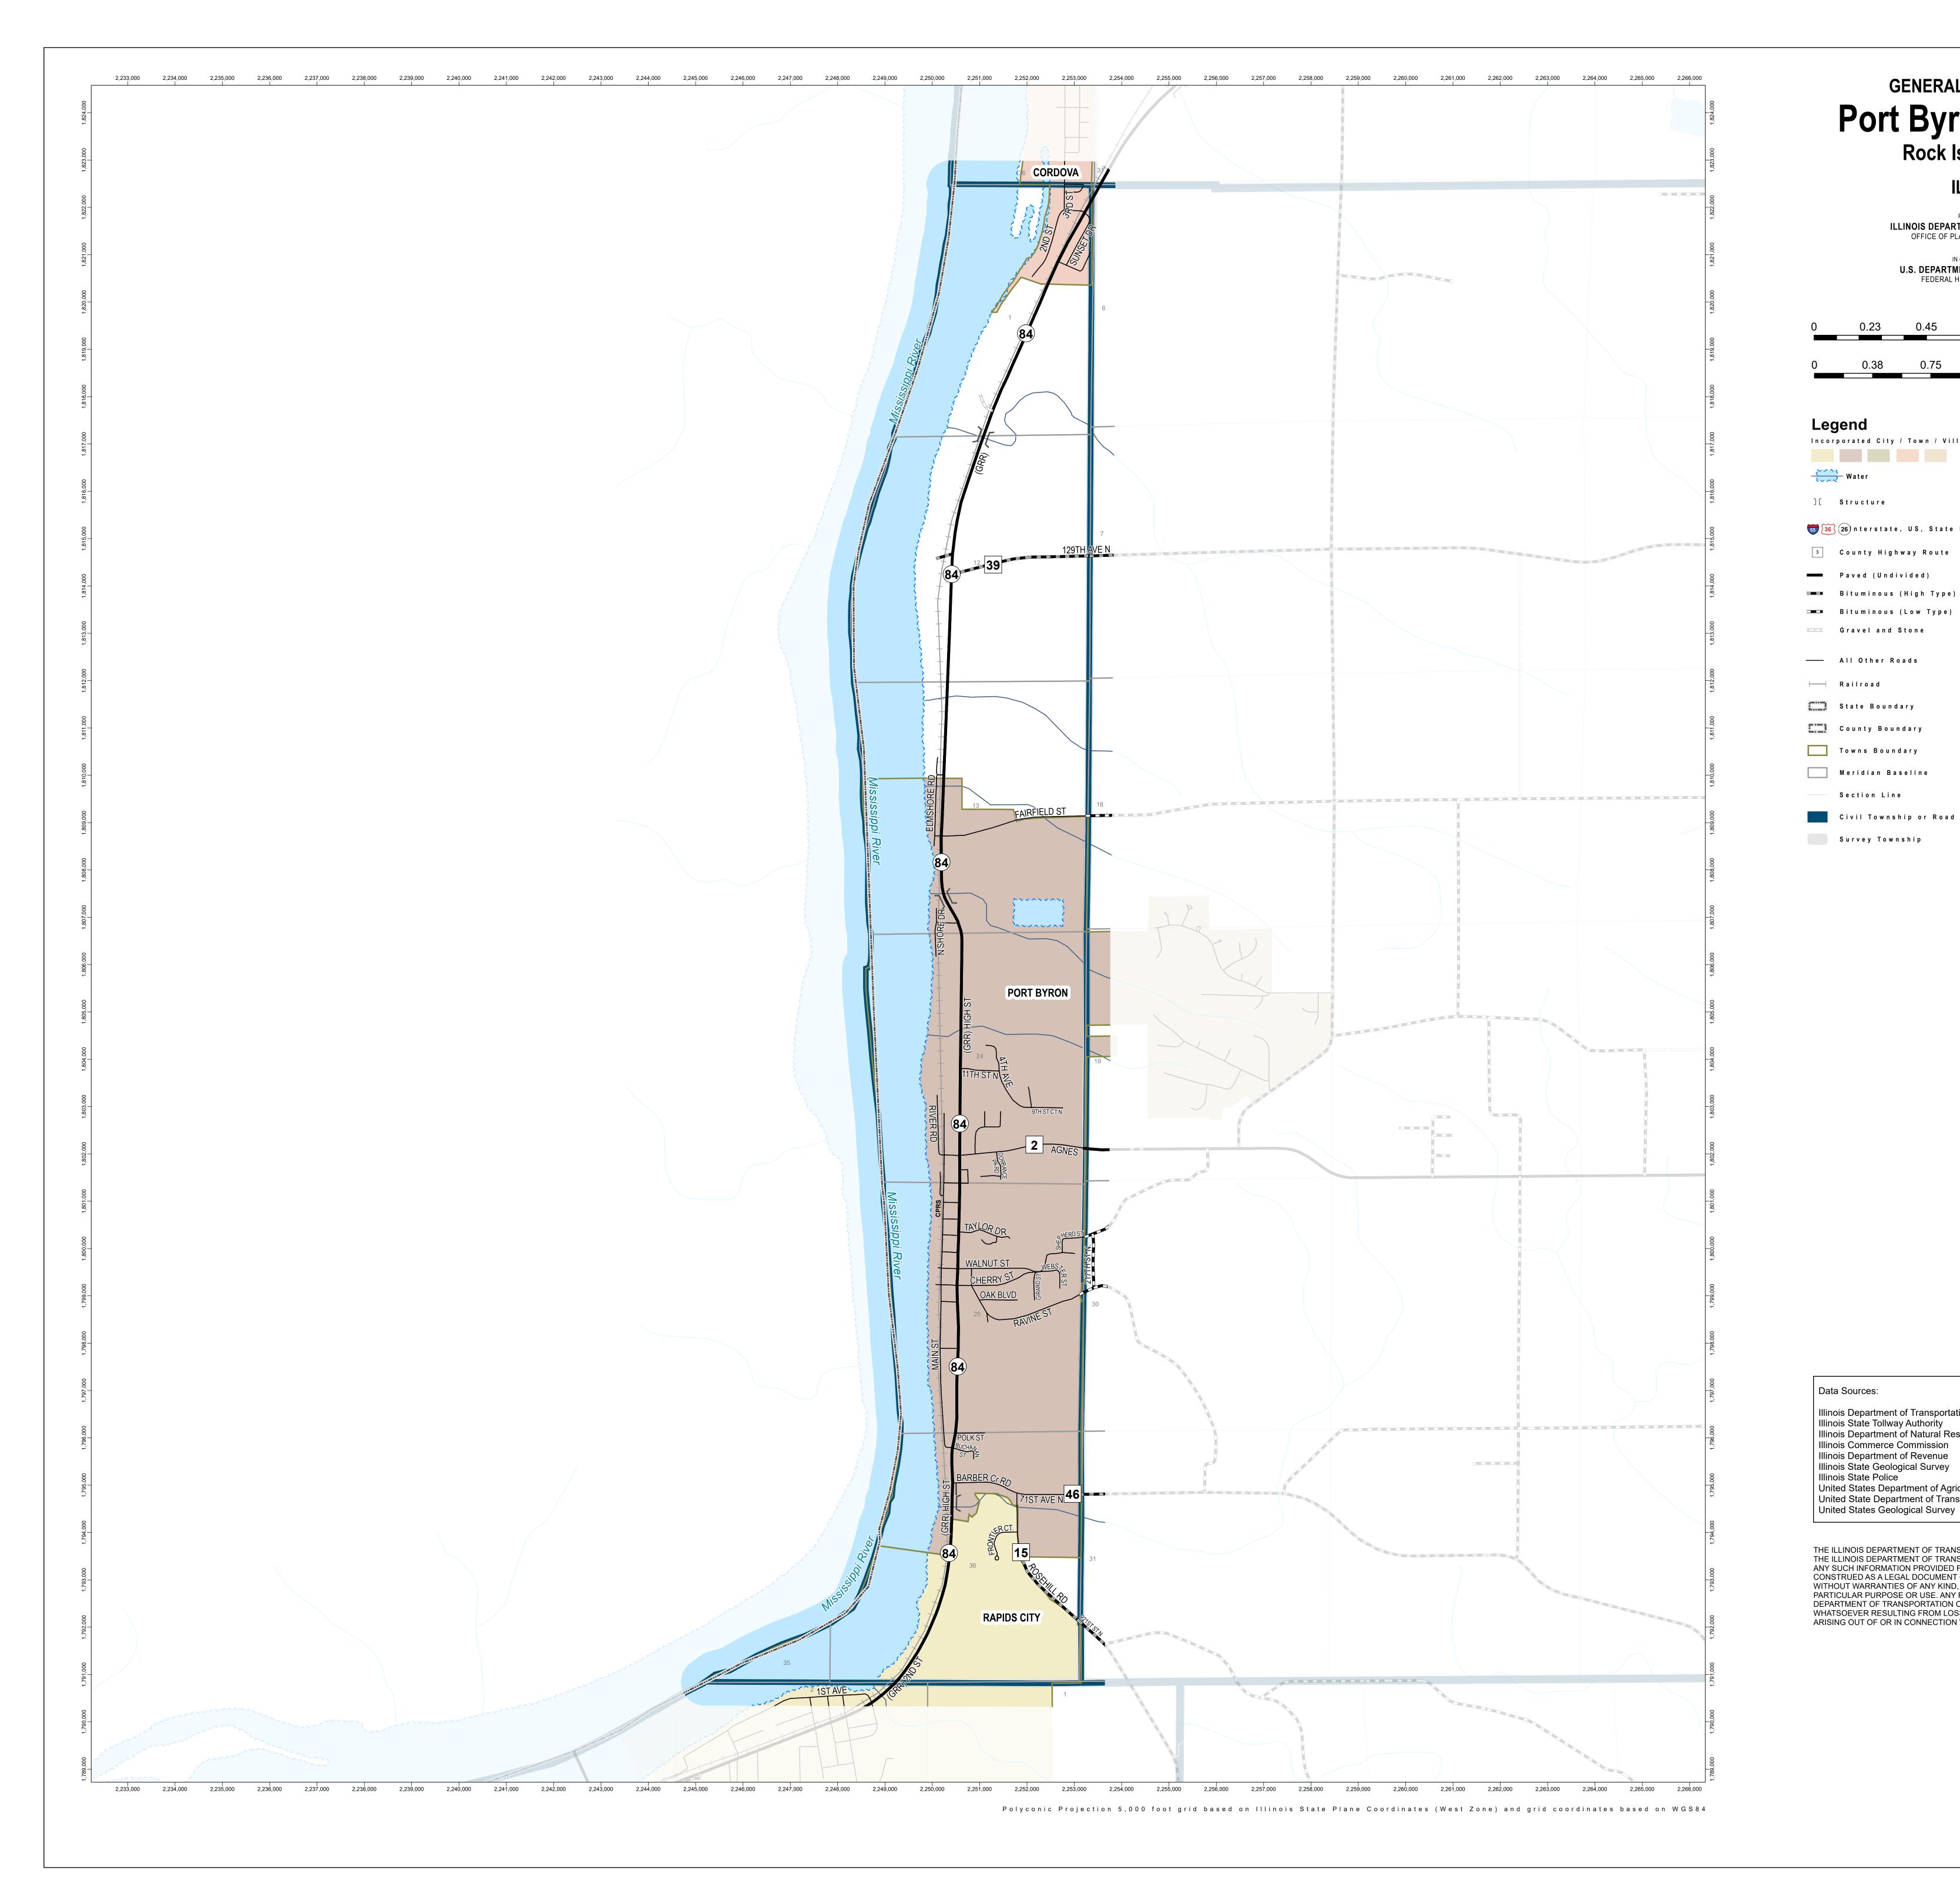

**GENERAL HIGHWAY MAP** 

## Port Byron Township Rock Island County

## **ILLINOIS**

PREPARED BY THE ILLINOIS DEPARTMENT OF TRANSPORTATION
OFFICE OF PLANNING AND PROGRAMMING

IN COOPERATION WITH U.S. DEPARTMENT OF TRANSPORTATION FEDERAL HIGHWAY ADMINISTRATION

THE ILLINOIS DEPARTMENT OF TRANSPORTATION'S MAPS USE DATA FROM EXTERNAL ELECTRONIC SOURCES THAT ARE NOT CONTROLLED BY THE ILLINOIS DEPARTMENT OF TRANSPORTATION. THE DEPARTMENT TAKES NO RESPONSIBILITY FOR THE VIEWS, CONTENT, OR ACCURACY FOR ANY SUCH INFORMATION PROVIDED FROM SUCH EXTERNAL SOURCES. THIS PRODUCT IS FOR REFERENCE PURPOSES ONLY AND IS NOT TO BE CONSTRUED AS A LEGAL DOCUMENT OR SURVEY INSTRUMENT. THE MAPS AND DATA CONTAINED THEREIN ARE TO BE CONSTRUED "AS IS" WITHOUT WARRANTIES OF ANY KIND, EITHER EXPRESSED OR IMPLIED, INCLUDING BUT NOT LIMITED TO WARRANTIES OF SUITABILITY TO A PARTICULAR PURPOSE OR USE. ANY RELIANCE ON THE INFORMATION CONTAINED HEREIN IS AT THE USER'S OWN RISK. THE ILLINOIS DEPARTMENT OF TRANSPORTATION CAN NOT BE HELD LIABLE FOR ANY SPECIAL, INDIRECT, OR CONSEQUENTIAL DAMAGES OR ANY DAMAGES WHATSOEVER RESULTING FROM LOSS OF USE, DATA, PROFITS, WHETHER IN AN ACTION OF CONTRACT, NEGLIGENCE, OR OTHER ACTION, ARISING OUT OF OR IN CONNECTION WITH THE USE OF THE INFORMATION HEREIN PROVIDED.