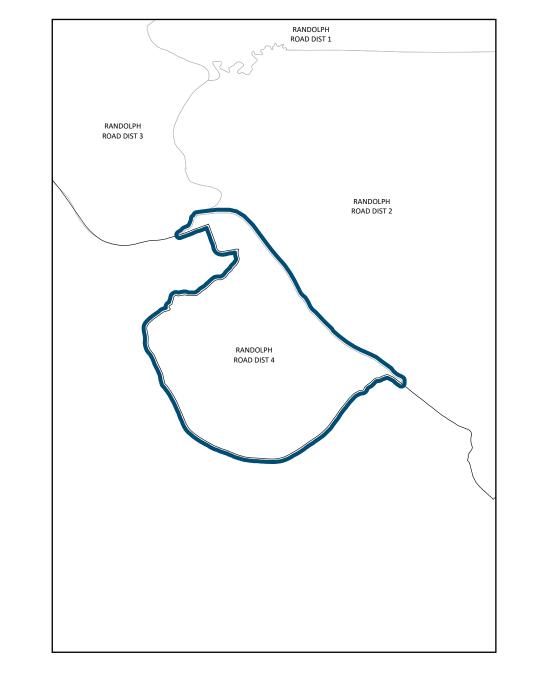

## **GENERAL HIGHWAY MAP**

## Randolph Road Dist 4 Randolph County

## **ILLINOIS**

PREPARED BY THE ILLINOIS DEPARTMENT OF TRANSPORTATION
OFFICE OF PLANNING AND PROGRAMMING

IN COOPERATION WITH U.S. DEPARTMENT OF TRANSPORTATION FEDERAL HIGHWAY ADMINISTRATION







## Data Sources: Illinois Department of Transportation Illinois State Tollway Authority Illinois Department of Natural Resources Illinois Commerce Commission Illinois Department of Revenue

Illinois State Geological Survey

Illinois State Police United States Department of Agriculture United State Department of Transportation United States Geological Survey

THE ILLINOIS DEPARTMENT OF TRANSPORTATION'S MAPS USE DATA FROM EXTERNAL ELECTRONIC SOURCES THAT ARE NOT CONTROLLED BY THE ILLINOIS DEPARTMENT OF TRANSPORTATION. THE DEPARTMENT TAKES NO RESPONSIBILITY FOR THE VIEWS, CONTENT, OR ACCURACY FOR ANY SUCH INFORMATION PROVIDED FROM SUCH EXTERNAL SOURCES. THIS PRODUCT IS FOR REFERENCE PURPOSES ONLY AND IS NOT TO BE CONSTRUED AS A LEGAL DOCUMENT OR SURVEY INSTRUMENT. THE MAPS AND DATA CONTAINE