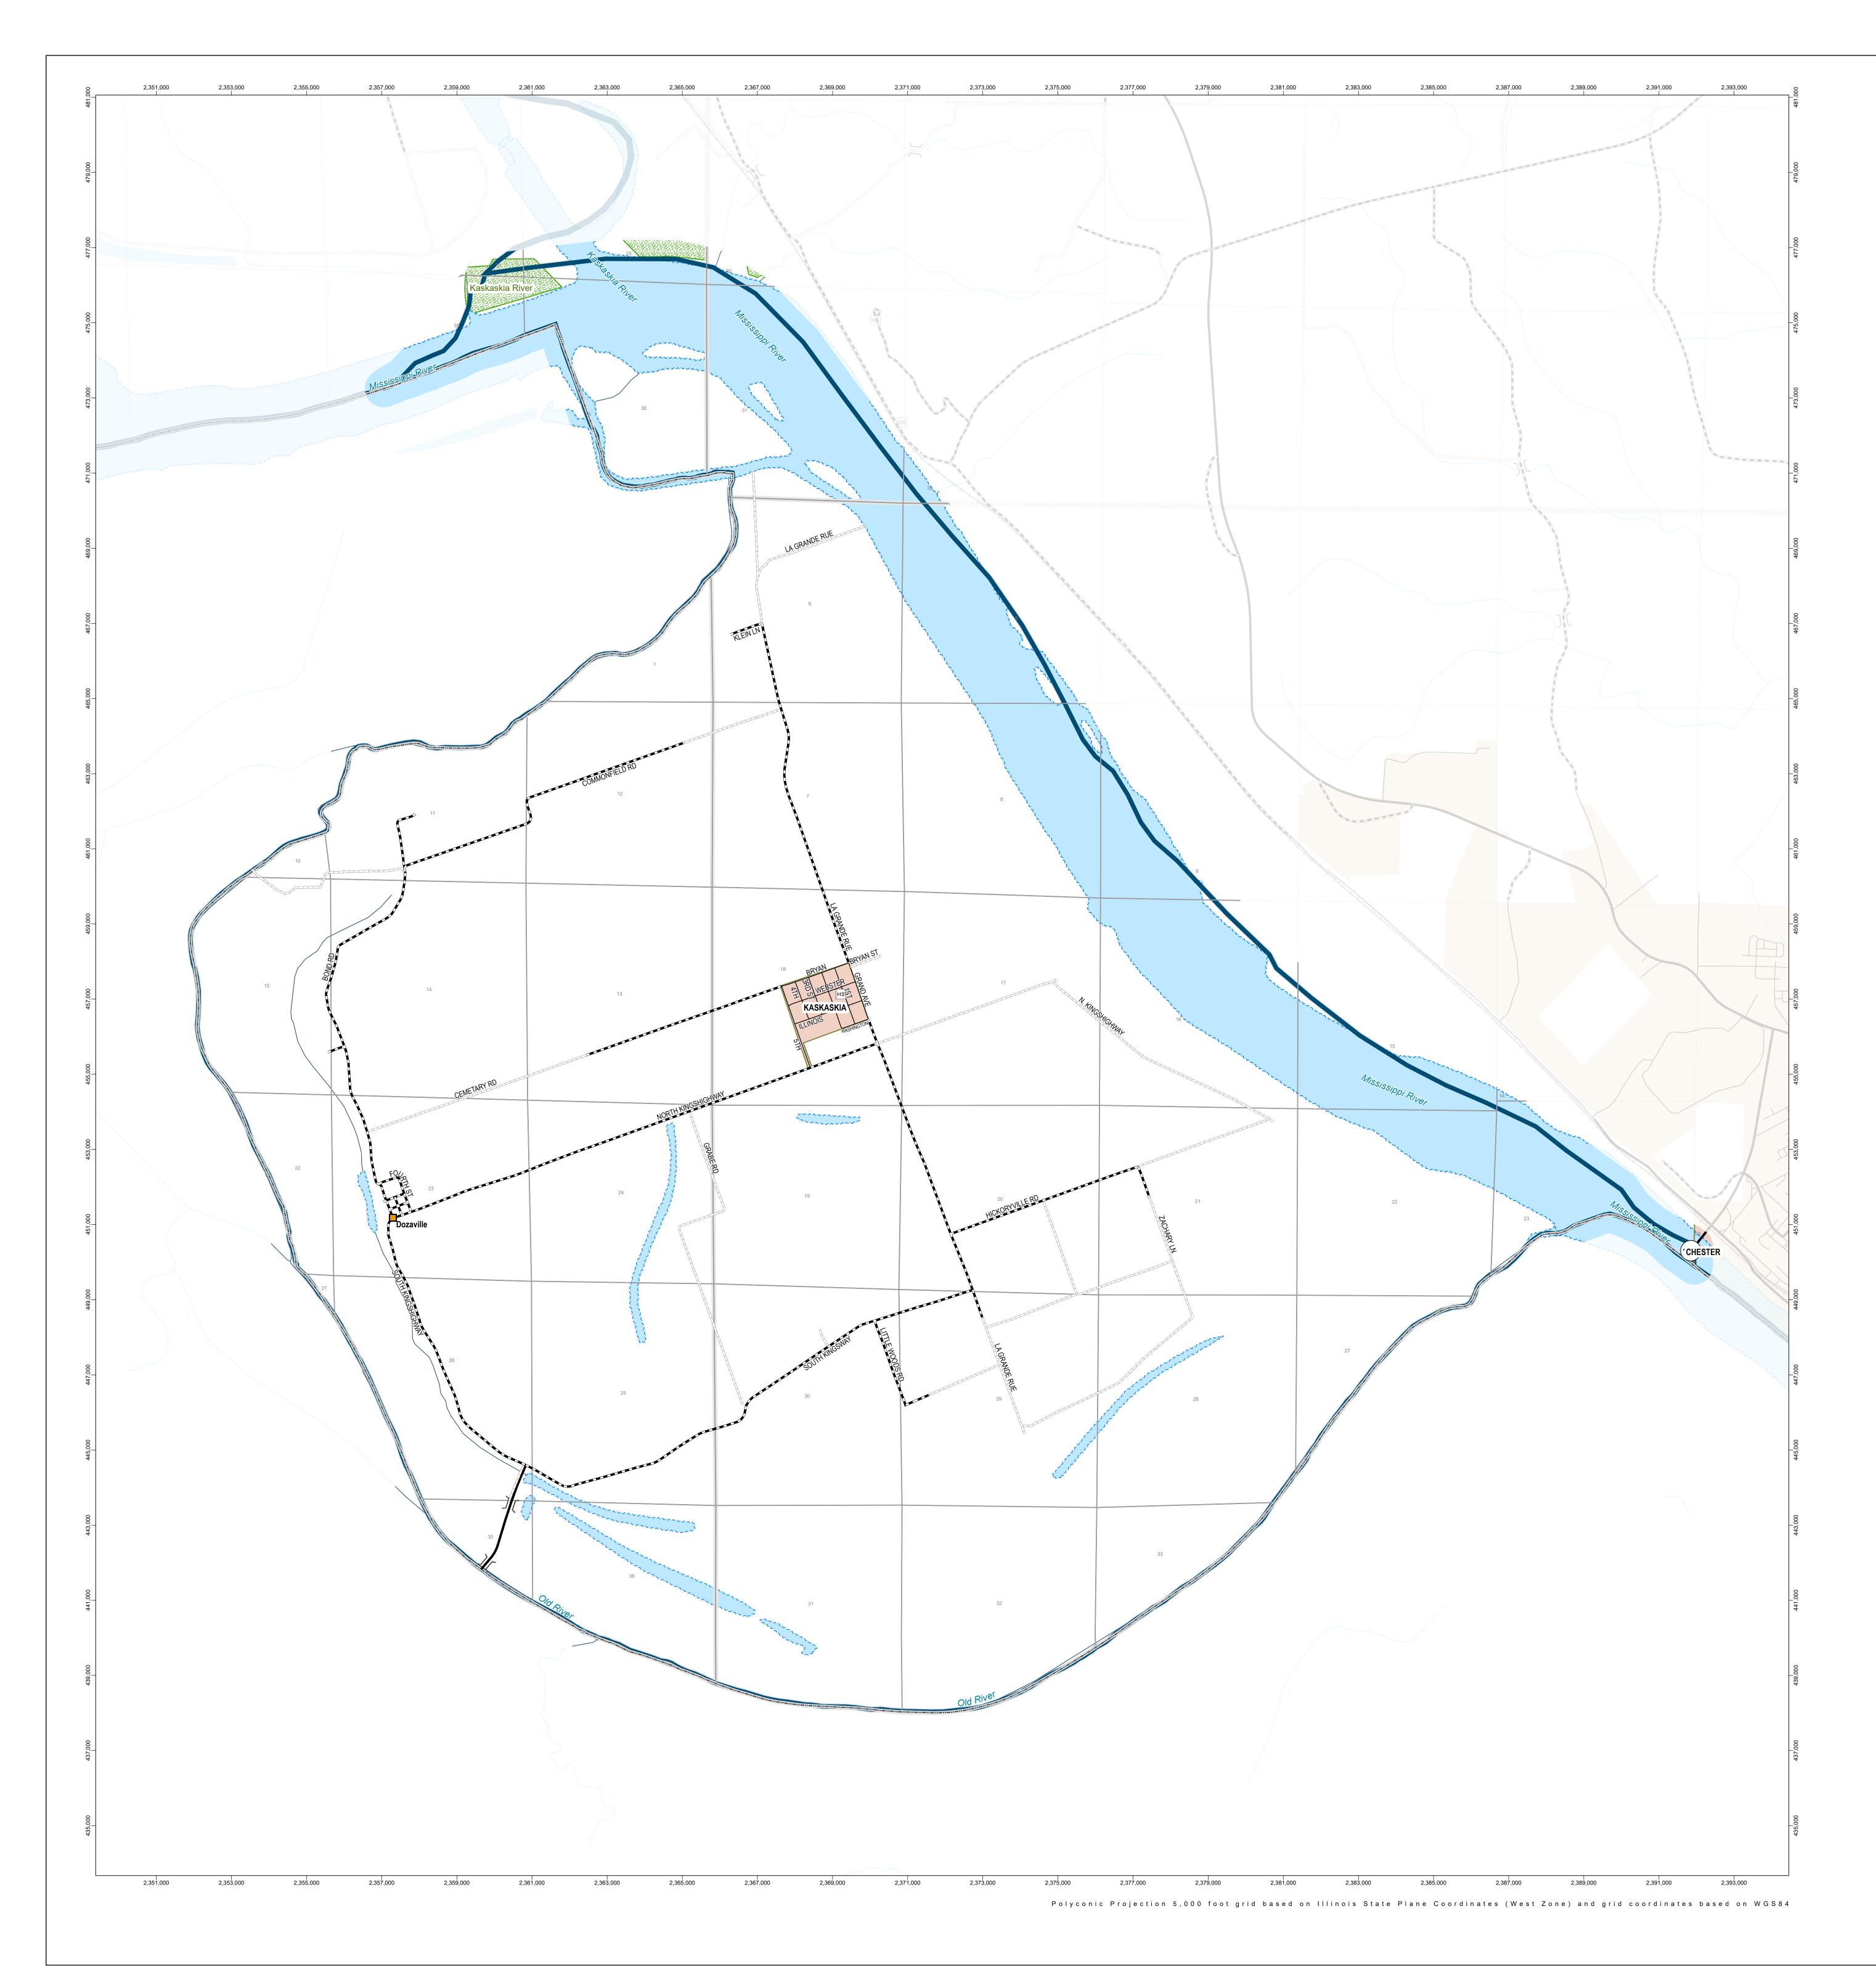

## **GENERAL HIGHWAY MAP**

## Randolph Road Dist 4 Randolph County

## **ILLINOIS**

PREPARED BY THE ILLINOIS DEPARTMENT OF TRANSPORTATION
OFFICE OF PLANNING AND PROGRAMMING

IN COOPERATION WITH U.S. DEPARTMENT OF TRANSPORTATION FEDERAL HIGHWAY ADMINISTRATION







## Data Sources: Illinois Department of Transportation Illinois State Tollway Authority Illinois Department of Natural Resources Illinois Commerce Commission Illinois Department of Revenue

Illinois State Geological Survey

Illinois State Police United States Department of Agriculture United State Department of Transportation United States Geological Survey

THE ILLINOIS DEPARTMENT OF TRANSPORTATION'S MAPS USE DATA FROM EXTERNAL ELECTRONIC SOURCES THAT ARE NOT CONTROLLED BY THE ILLINOIS DEPARTMENT OF TRANSPORTATION. THE DEPA