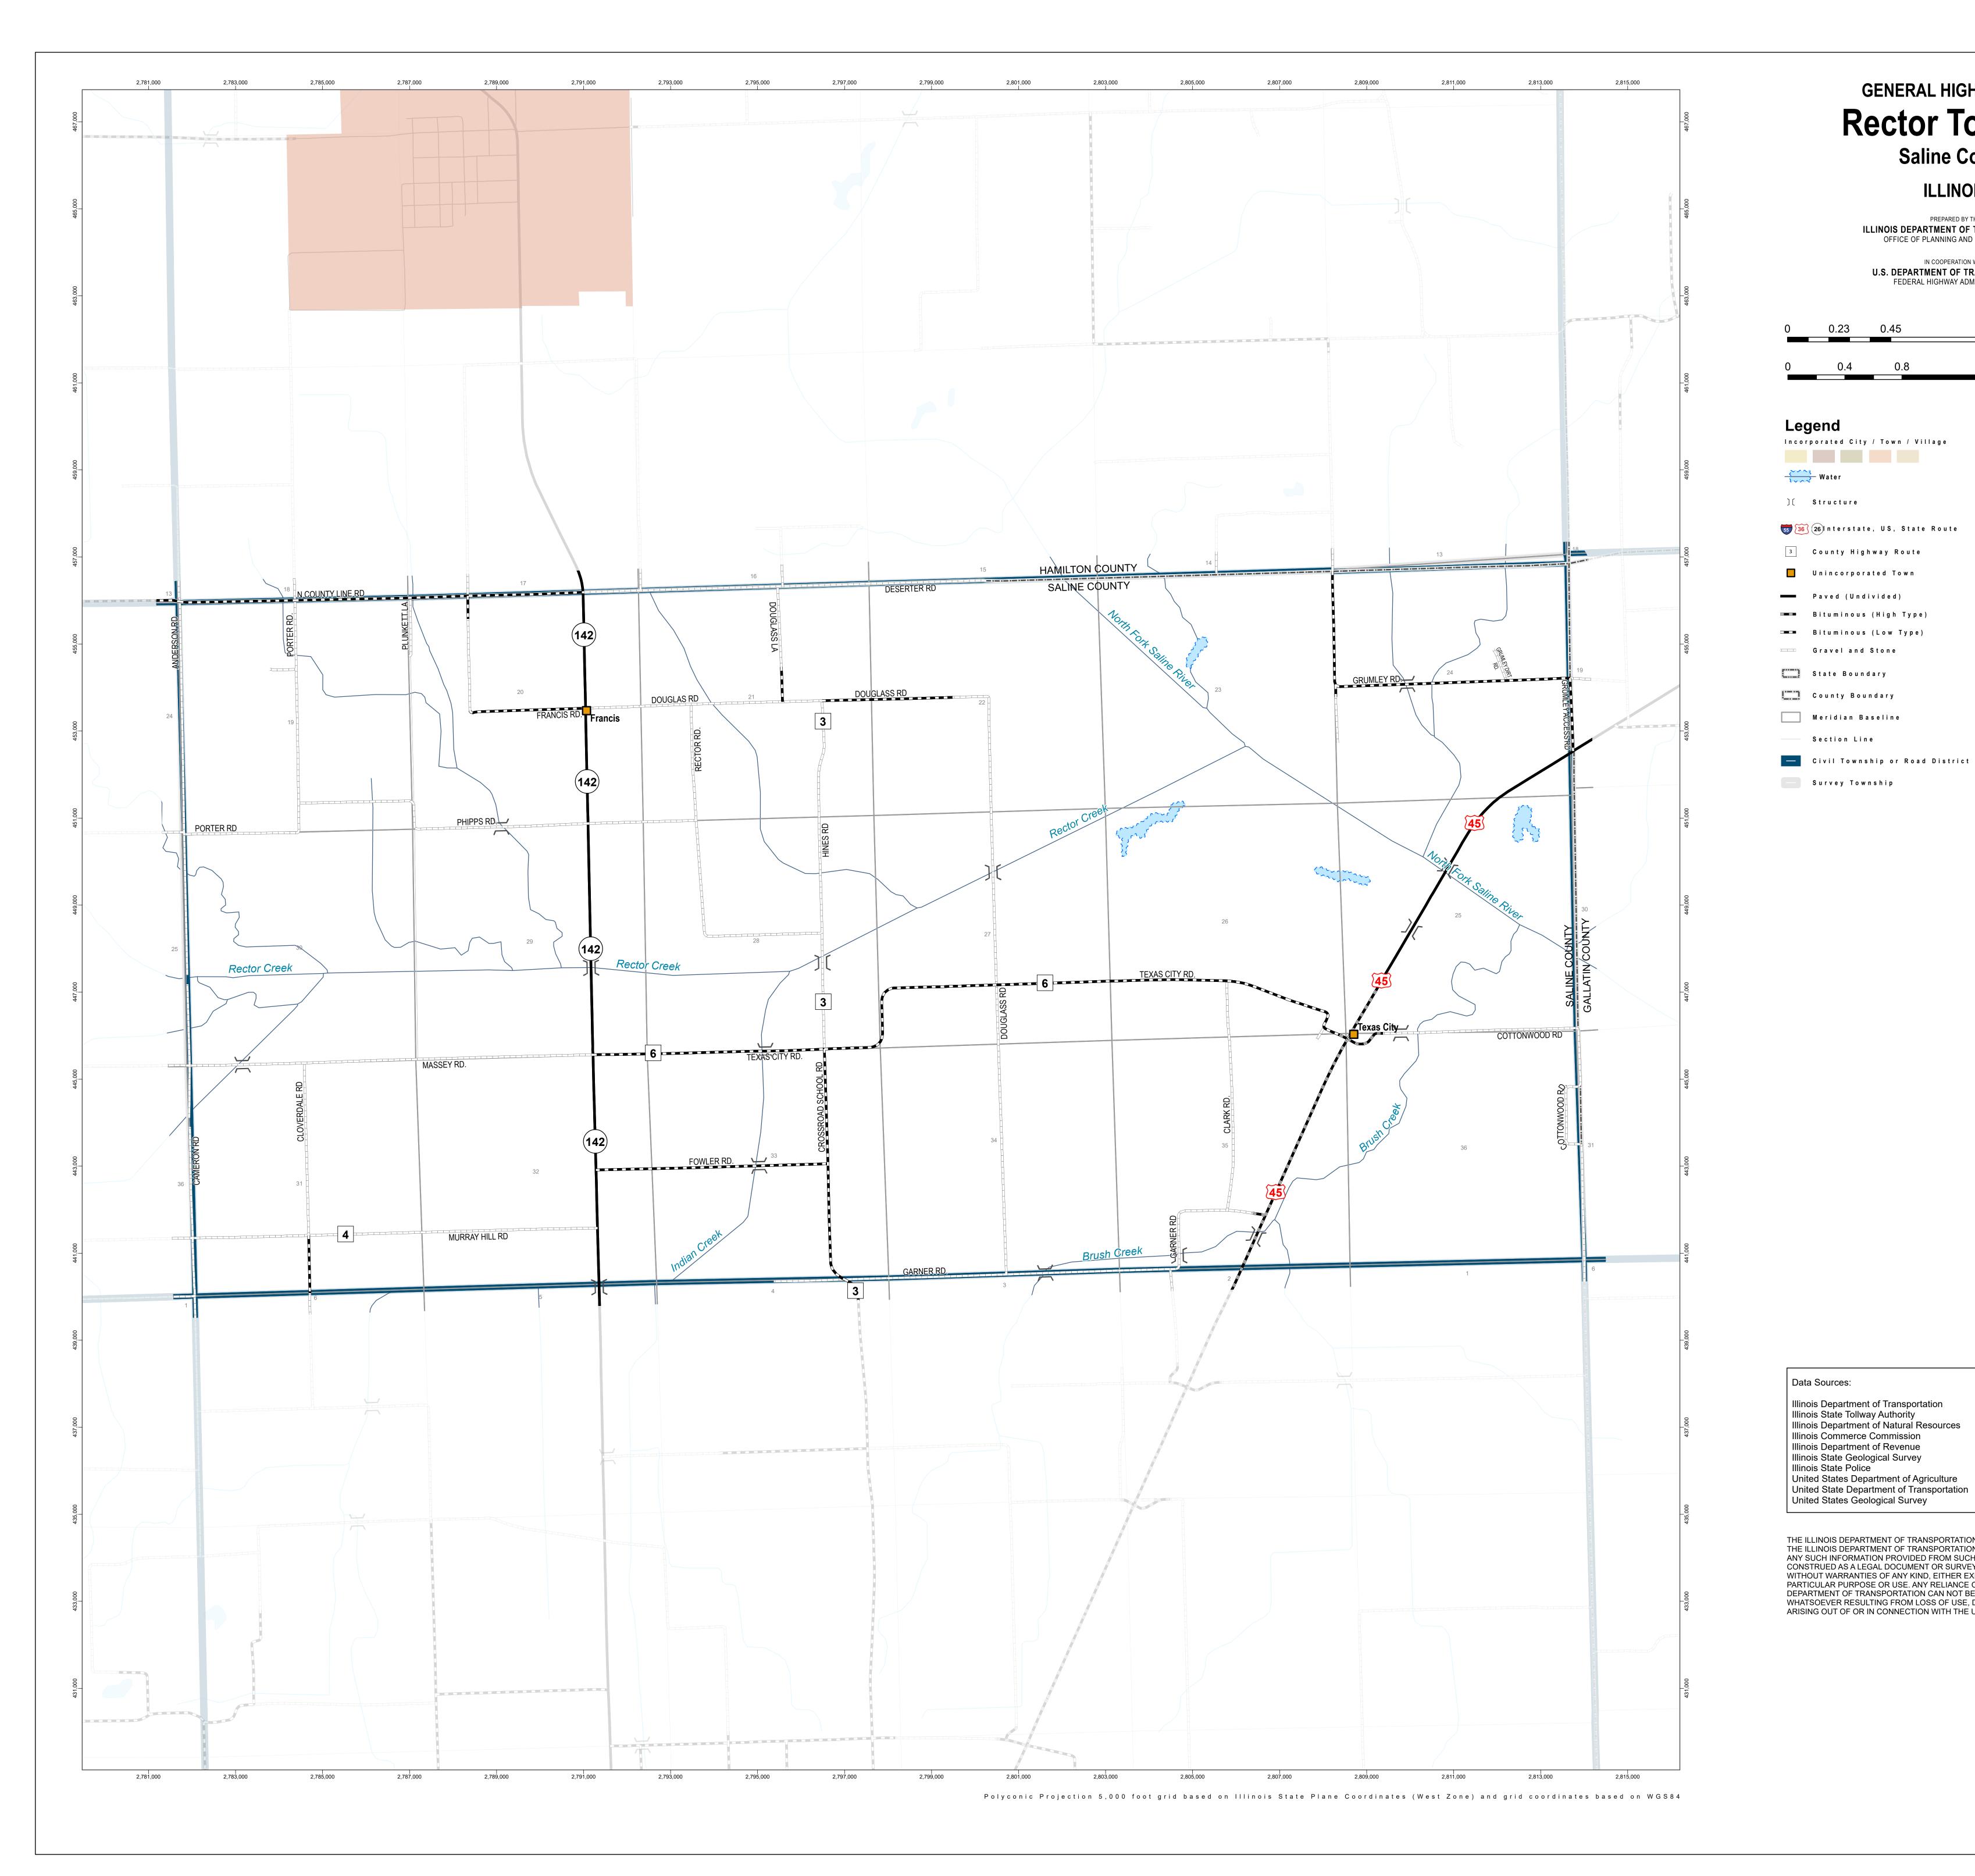

**GENERAL HIGHWAY MAP** 

## Rector Township Saline County

## **ILLINOIS**

PREPARED BY THE ILLINOIS DEPARTMENT OF TRANSPORTATION
OFFICE OF PLANNING AND PROGRAMMING

IN COOPERATION WITH U.S. DEPARTMENT OF TRANSPORTATION FEDERAL HIGHWAY ADMINISTRATION

## Legend

Incorporated City / Town / Village

] (Structure

55 36 26 Interstate, US, State Route

3 County Highway Route

Unincorporated Town

Paved (Undivided)

Bituminous (High Type) Bituminous (Low Type)

State Boundary

County Boundary

Meridian Baseline

Section Line

Survey Township