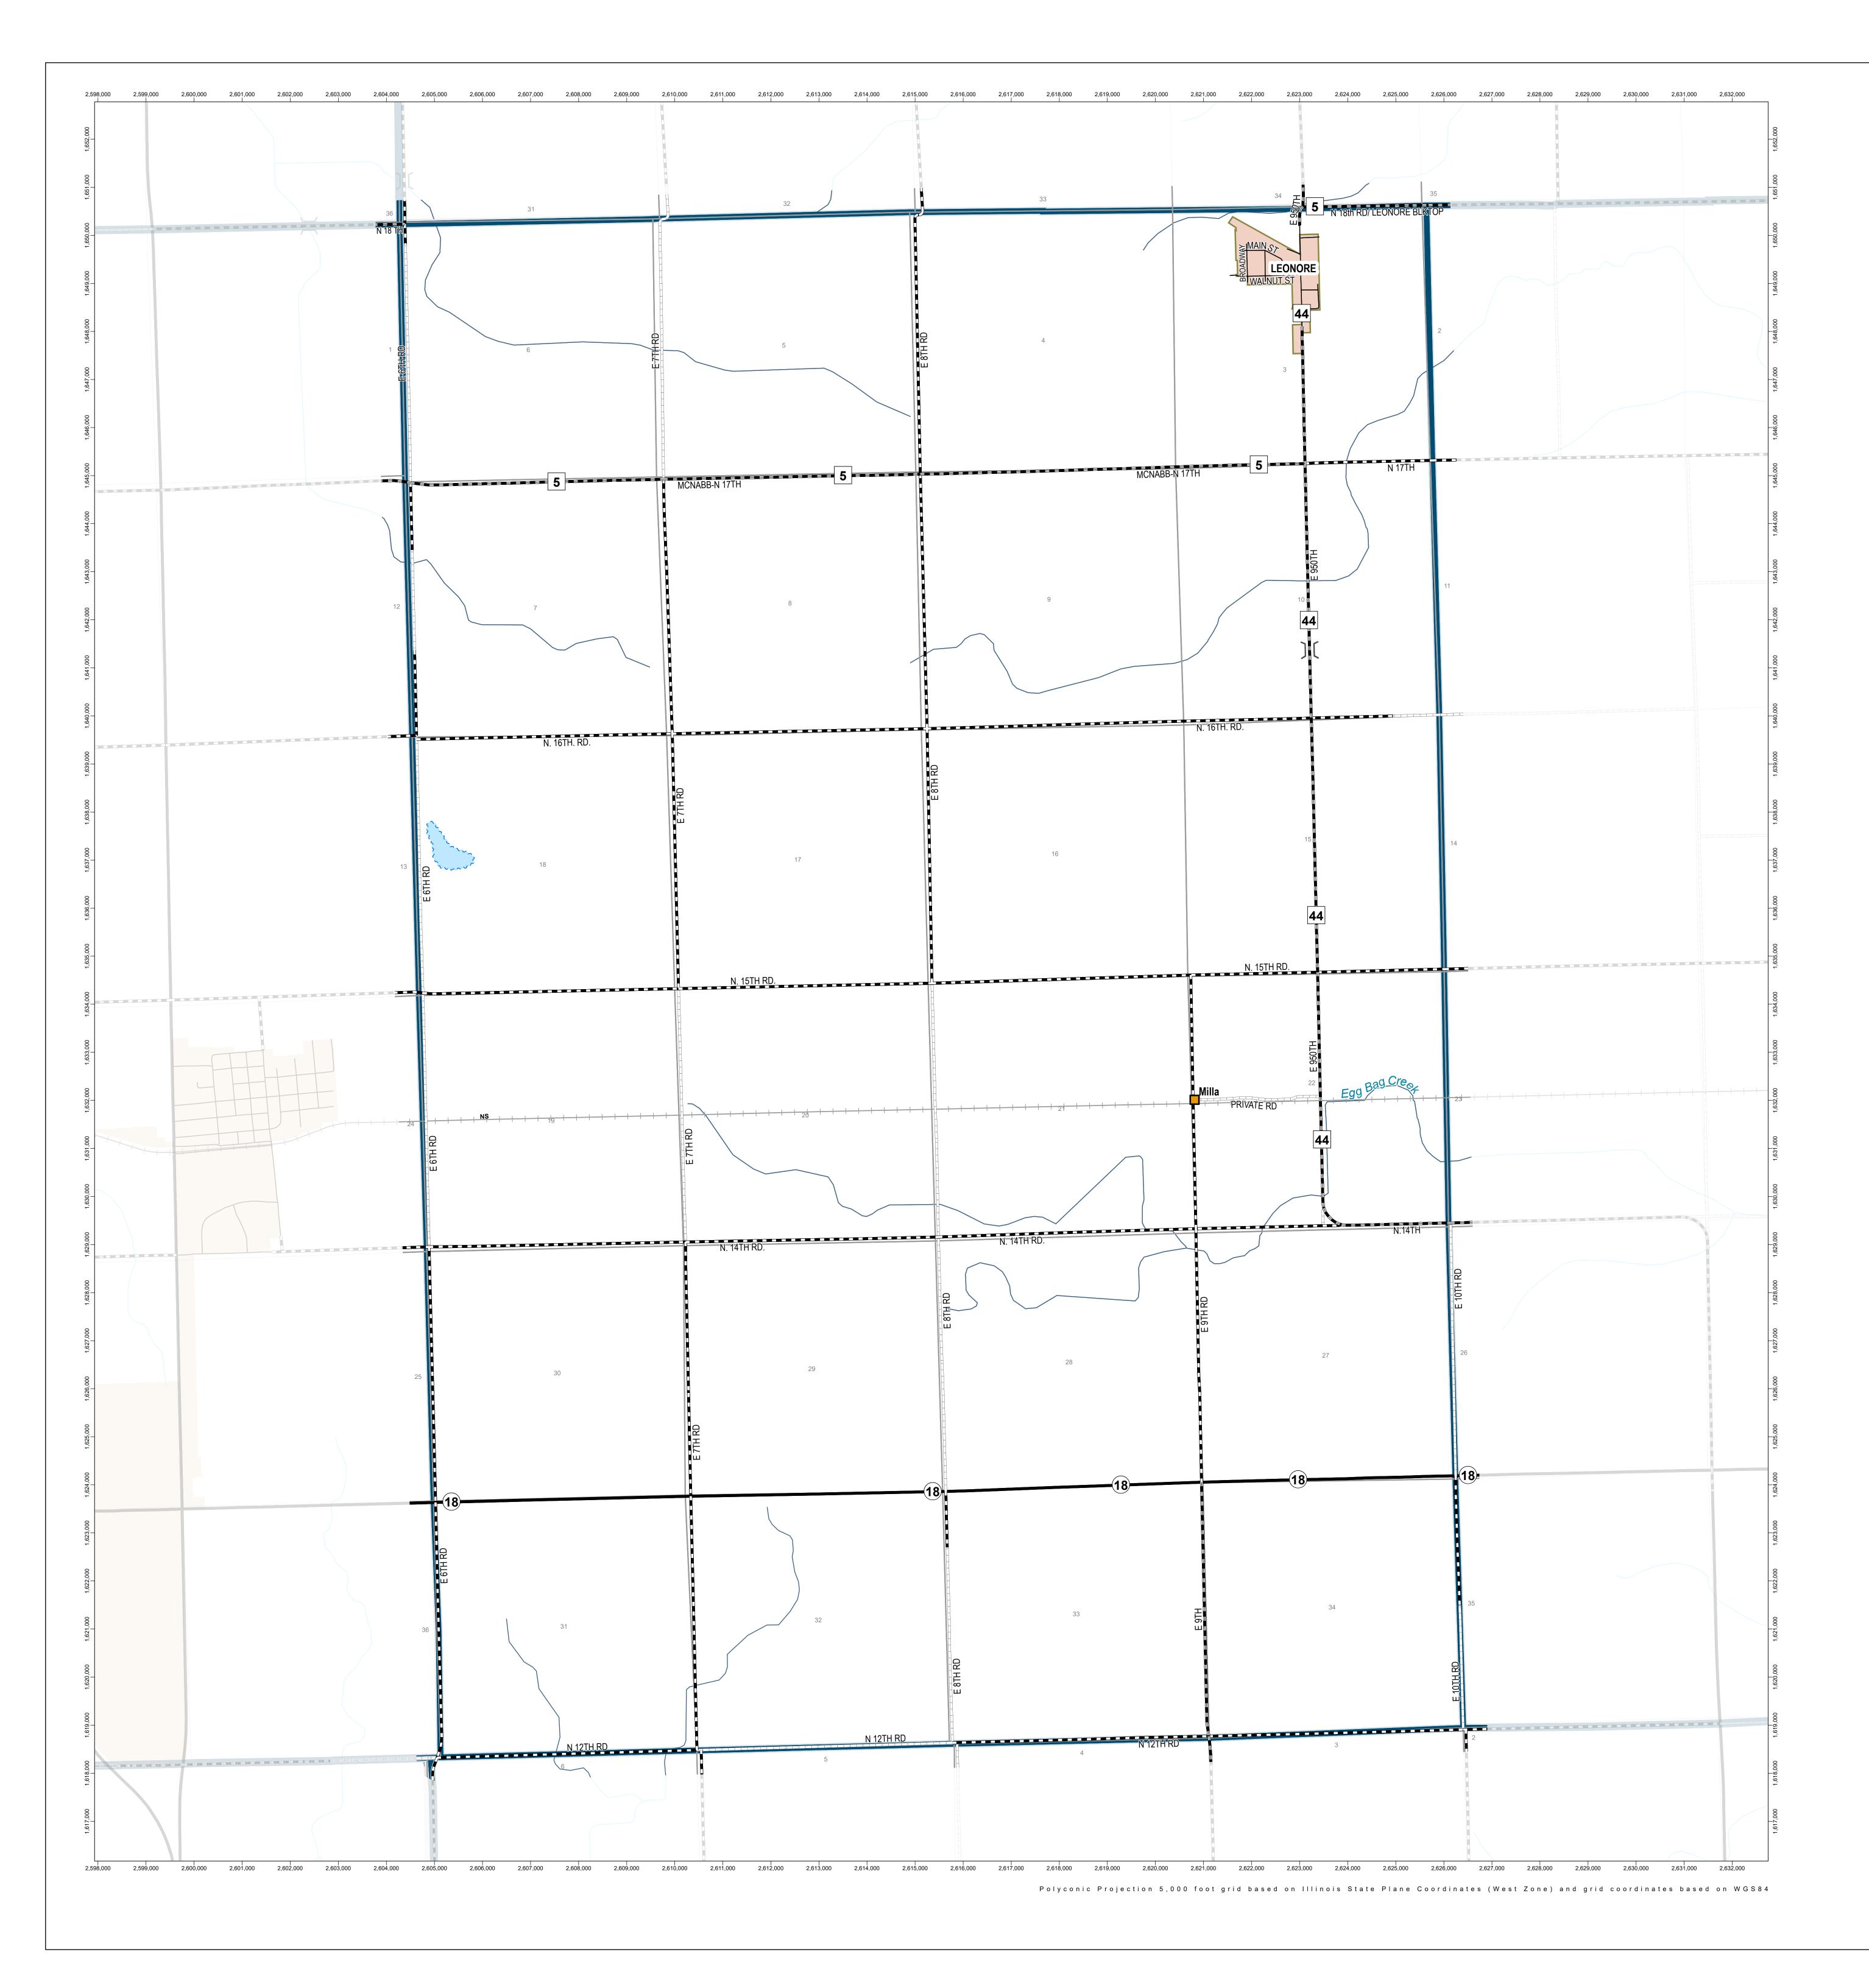

## **GENERAL HIGHWAY MAP Richland Township** Lasalle County

## Legend

| Incorporated City / Town / Village |                                 |  |  |  |
|------------------------------------|---------------------------------|--|--|--|
|                                    |                                 |  |  |  |
| Water                              |                                 |  |  |  |
| )[                                 | Structure                       |  |  |  |
| 55 36                              | (26) nterstate, US, State Route |  |  |  |
| 3                                  | County Highway Route            |  |  |  |
|                                    | Unincorporated Town             |  |  |  |
| —                                  | Paved (Undivided)               |  |  |  |
|                                    | Bituminous (High Type)          |  |  |  |
|                                    | Bituminous (Low Type)           |  |  |  |
|                                    | Gravel and Stone                |  |  |  |
|                                    |                                 |  |  |  |
|                                    | All Other Roads                 |  |  |  |
| $\vdash$                           | Railroad                        |  |  |  |
|                                    | State Boundary                  |  |  |  |
| []]]                               | County Boundary                 |  |  |  |
|                                    | Towns Boundary                  |  |  |  |
|                                    | Meridian Baseline               |  |  |  |
|                                    | Section Line                    |  |  |  |
|                                    | Civil Township or Road District |  |  |  |
|                                    | Survey Township                 |  |  |  |