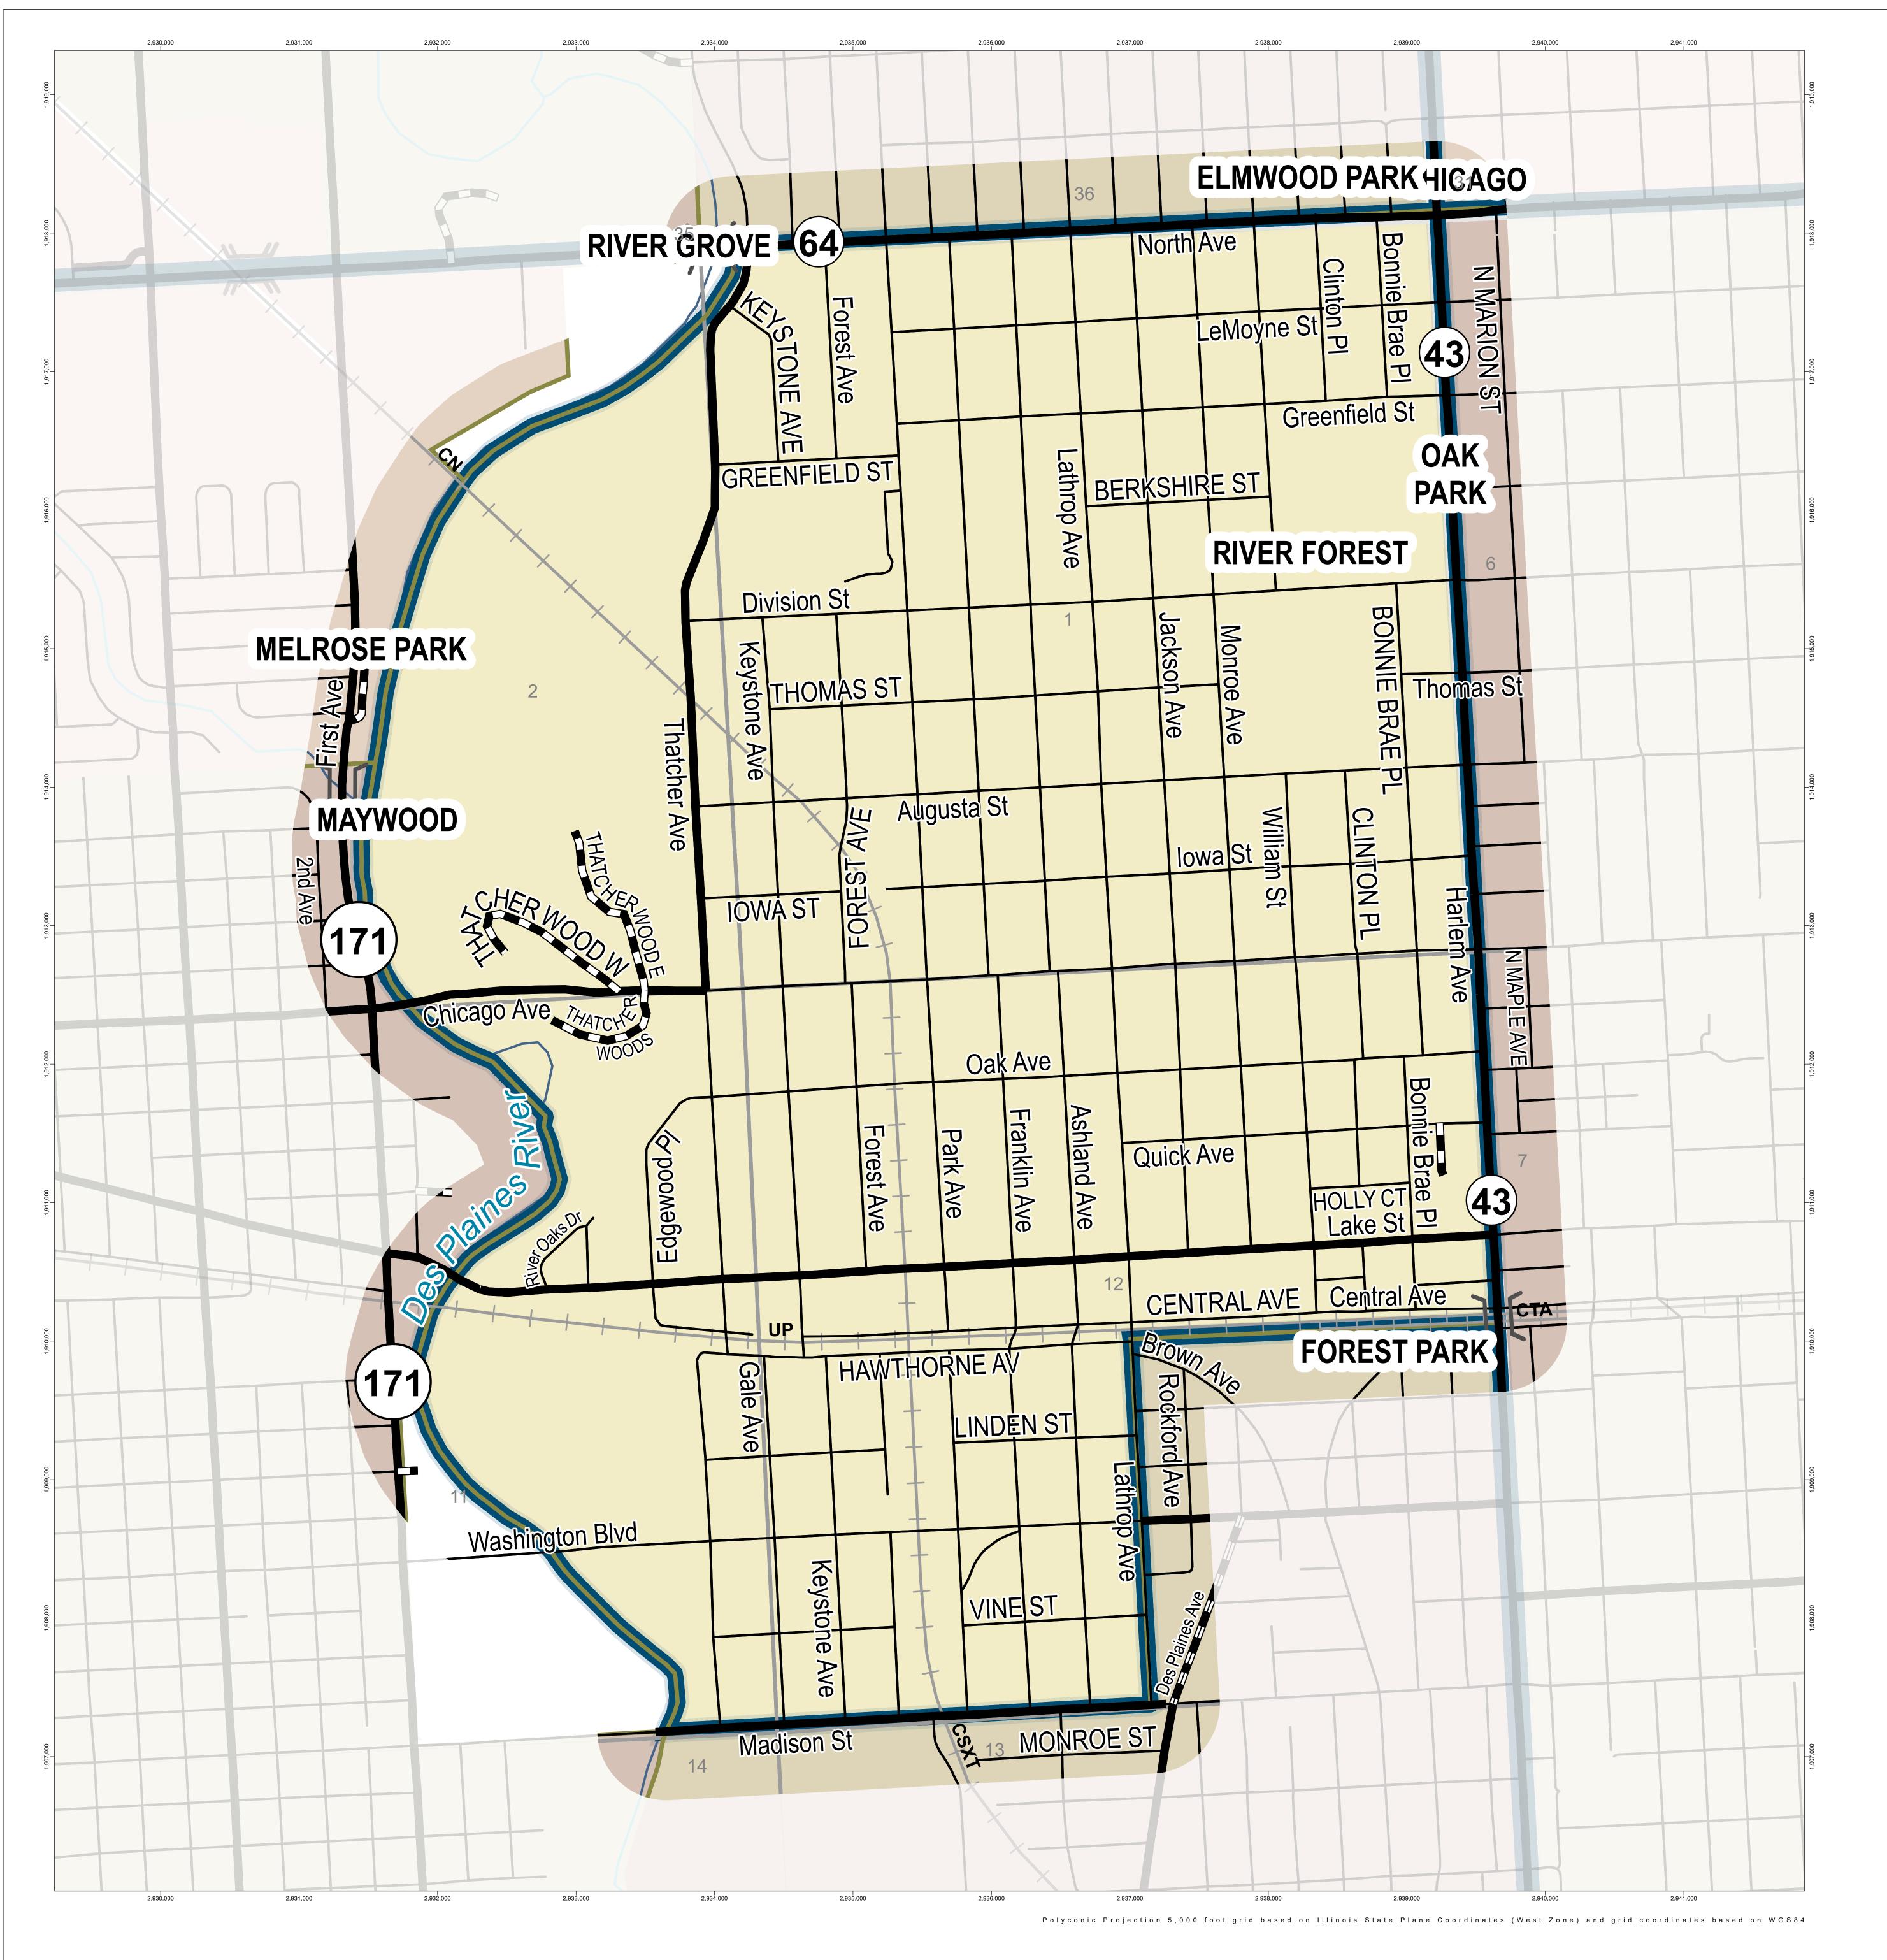

**GENERAL HIGHWAY MAP** 

## River Forest Township Cook County

## **ILLINOIS**

ILLINOIS DEPARTMENT OF TRANSPORTATION
OFFICE OF PLANNING AND PROGRAMMING

IN COOPERATION WITH U.S. DEPARTMENT OF TRANSPORTATION





## Data Sources:

- Illinois Department of Transportation Illinois State Tollway Authority
- Illinois Department of Natural Resources Illinois Commerce Commission Illinois Department of Revenue
- Illinois State Geological Survey Illinois State Police
- United States Department of Agriculture

United State Department of Transportation United States Geological Survey

THE ILLINOIS DEPARTMENT OF TRANSPORTATION'S MAPS USE DATA FROM EXTERNAL ELECTRONIC SOURCES THAT ARE NOT CONTROLLED BY THE ILLINOIS DEPARTMENT OF TRANSPORTATION. THE DEPARTMENT TAKES NO RESPONSIBILITY FOR THE VIEWS,