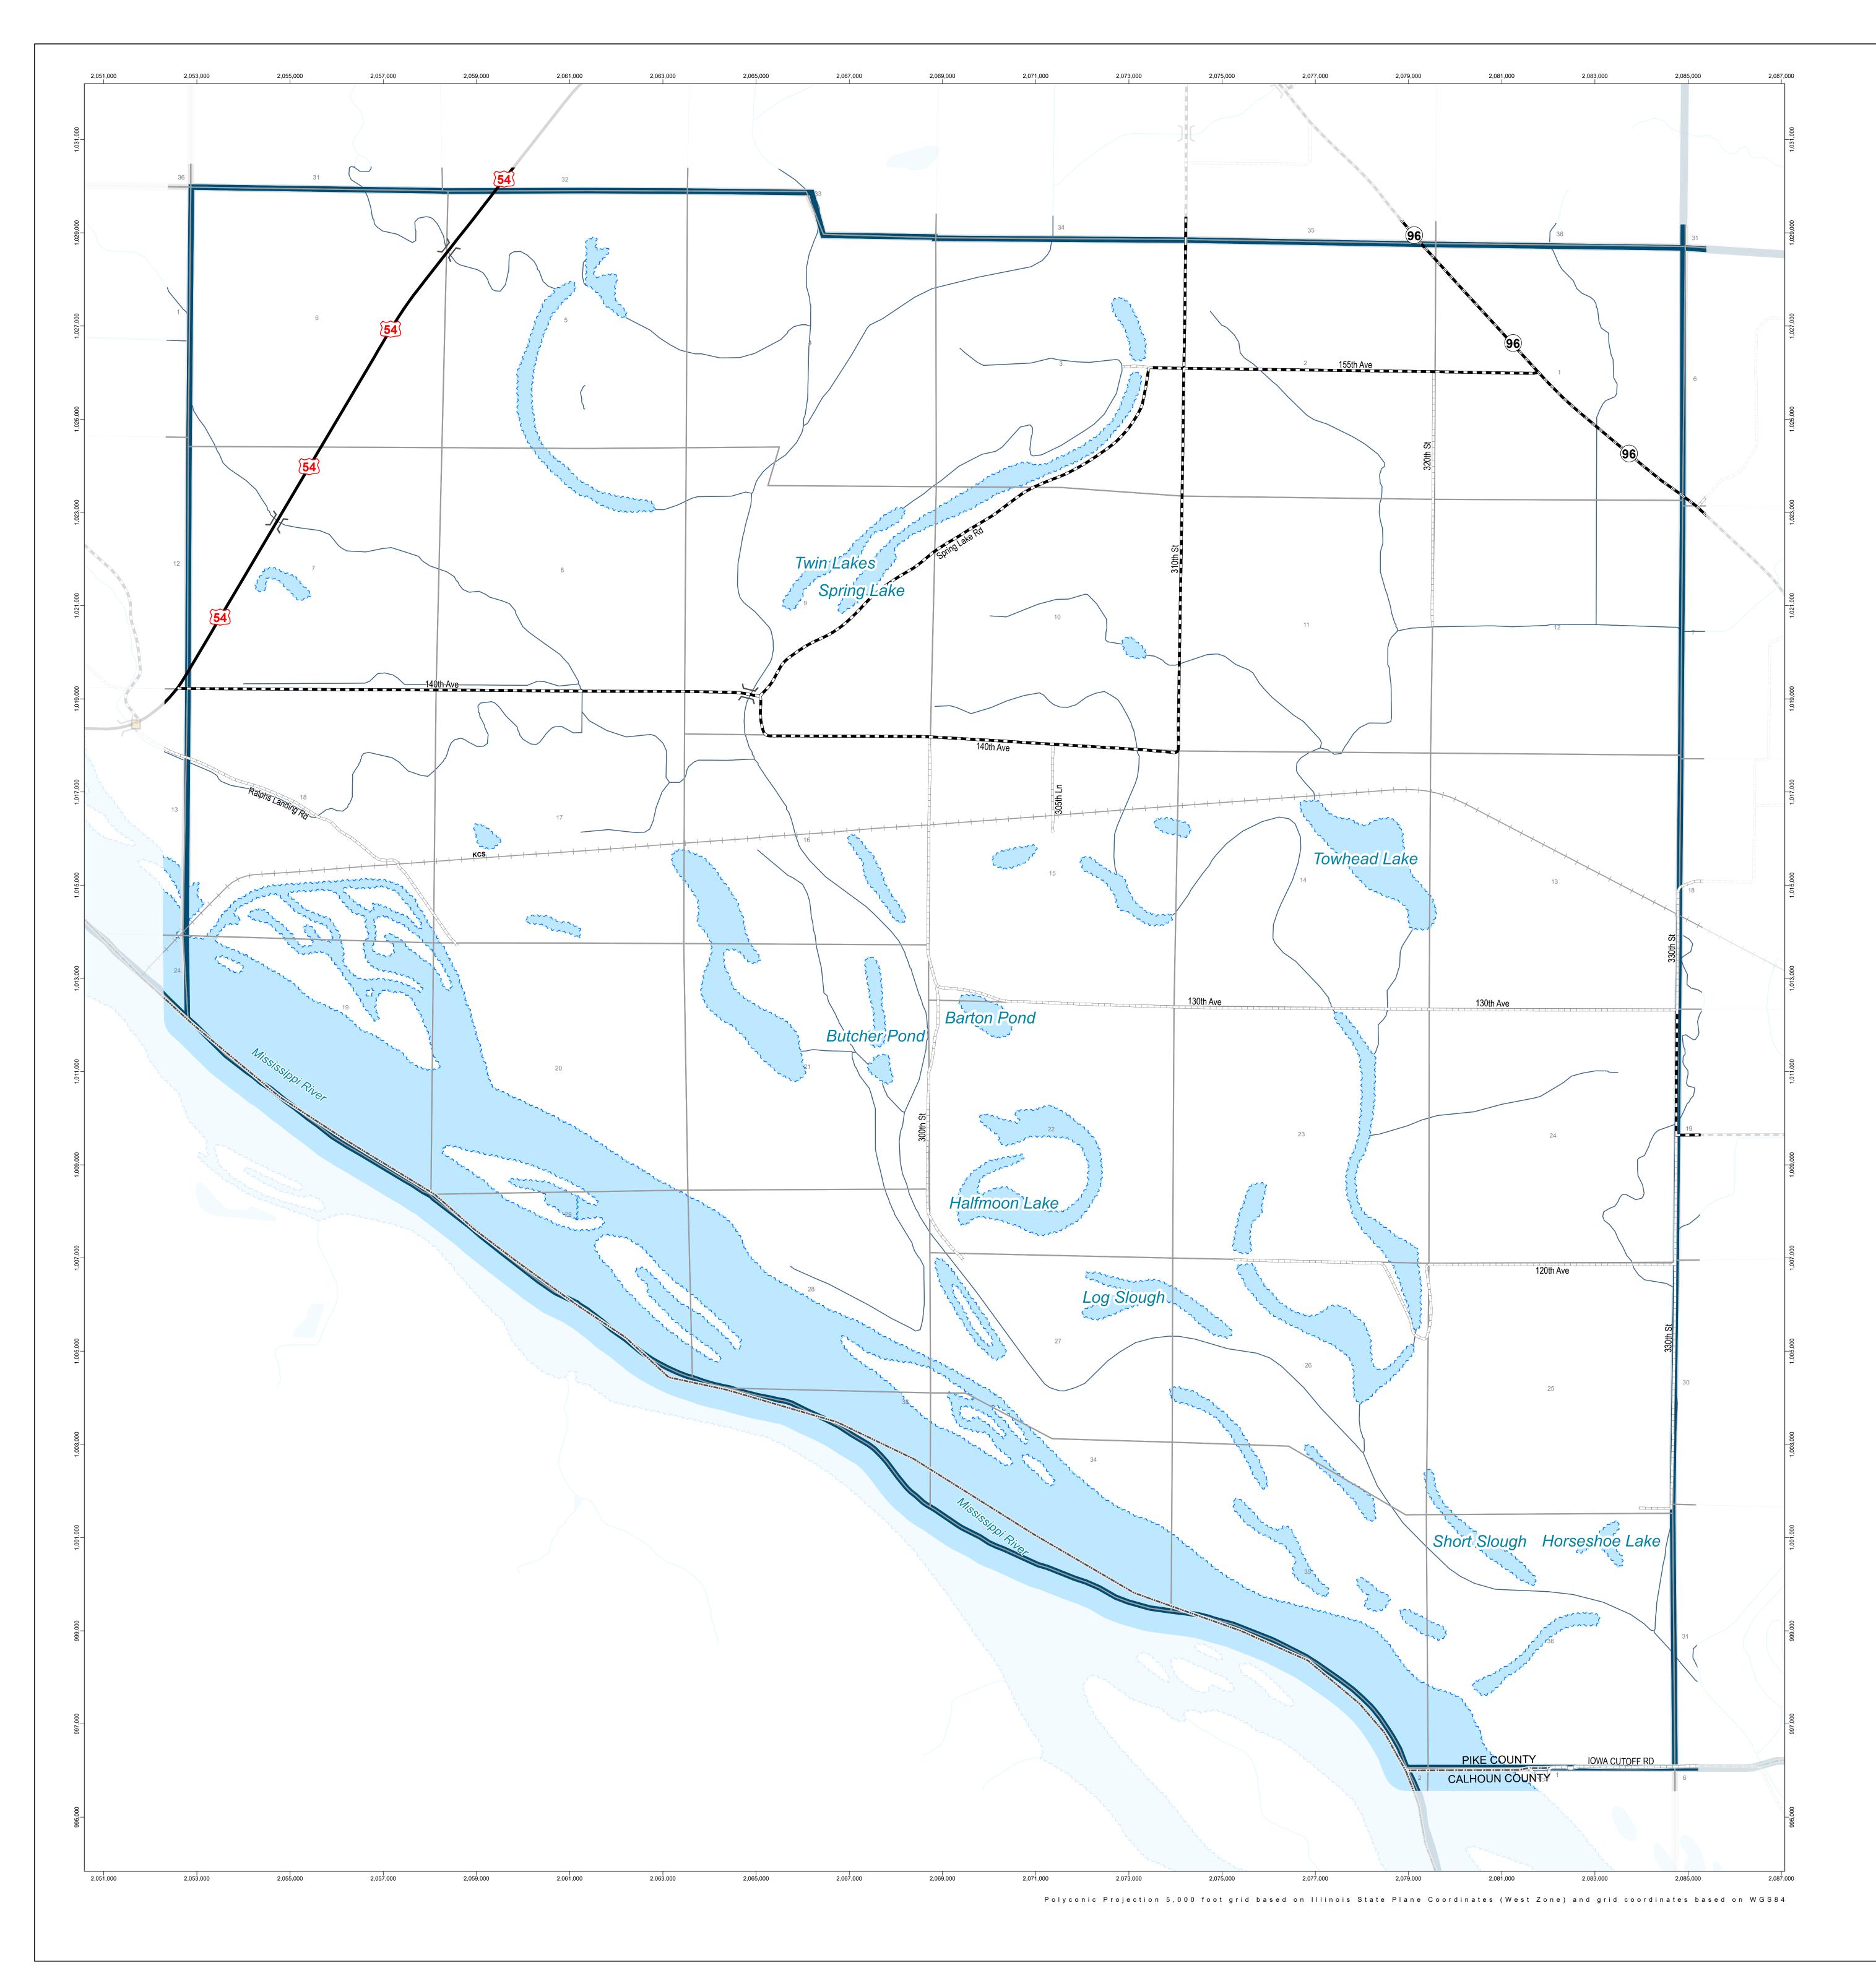

## **GENERAL HIGHWAY MAP**

## Ross Township Pike County

**ILLINOIS** 

PREPARED BY THE ILLINOIS DEPARTMENT OF TRANSPORTATION
OFFICE OF PLANNING AND PROGRAMMING

IN COOPERATION WITH U.S. DEPARTMENT OF TRANSPORTATION FEDERAL HIGHWAY ADMINISTRATION

## Legend

Incorporated City / Town / Village

] (Structure

55 36 26 Interstate, US, State Route

3 County Highway Route

Paved (Undivided)

Bituminous (High Type) Bituminous (Low Type)

Gravel and Stone ├── Railroad

State Boundary

County Boundary

Meridian Baseline

Section Line

Civil Township or Road District

Survey Township