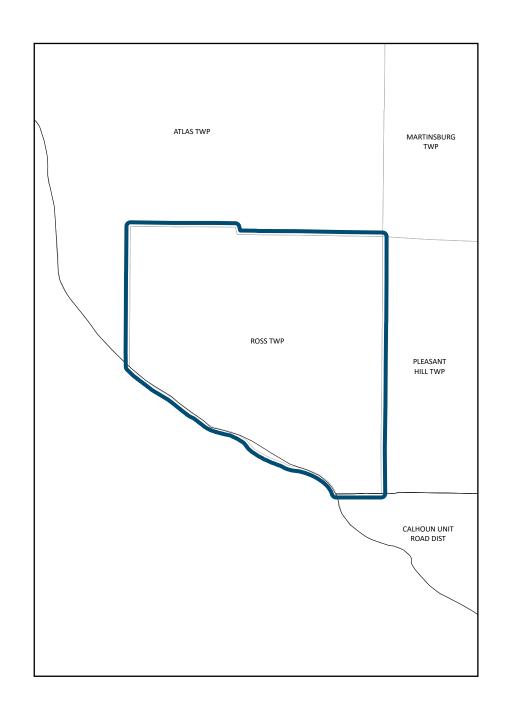

## Ross Township Pike County

**ILLINOIS** 

PREPARED BY THE ILLINOIS DEPARTMENT OF TRANSPORTATION
OFFICE OF PLANNING AND PROGRAMMING

IN COOPERATION WITH U.S. DEPARTMENT OF TRANSPORTATION FEDERAL HIGHWAY ADMINISTRATION

State Boundary

County Boundary

Meridian Baseline

Section Line

Civil Township or Road District

Survey Township