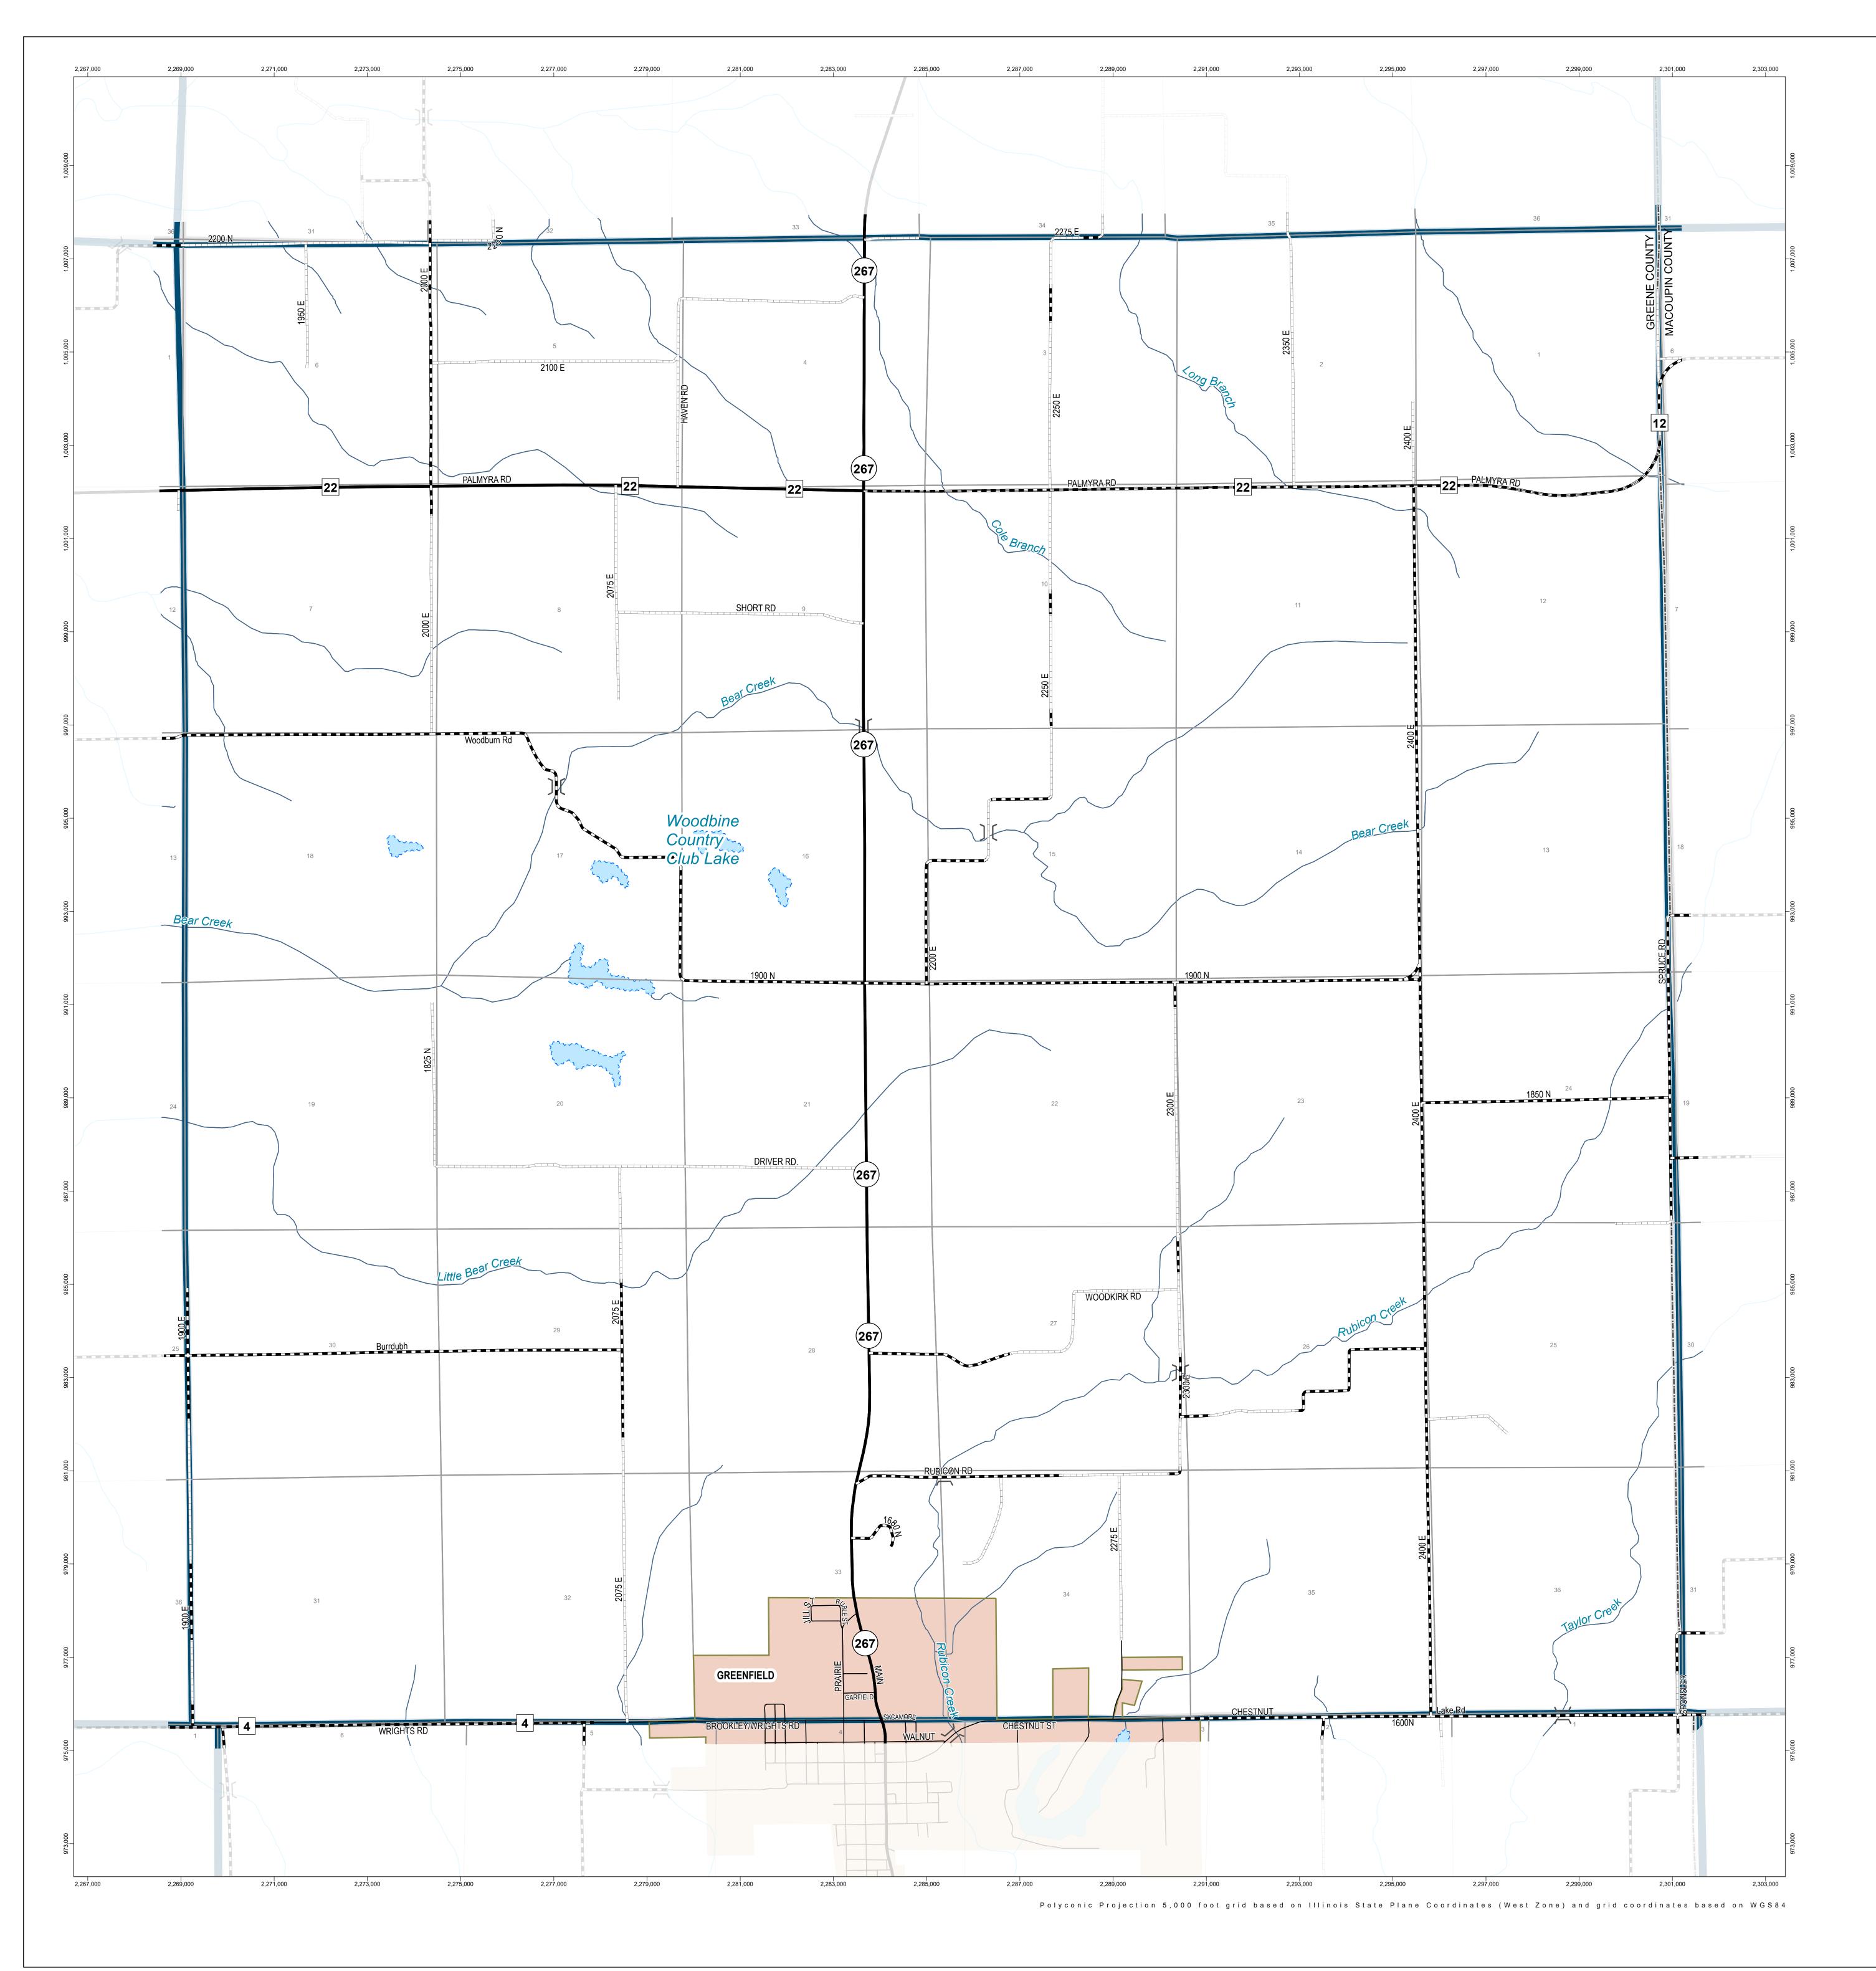

## **GENERAL HIGHWAY MAP**

# Rubicon Township Greene County

### **ILLINOIS**

ILLINOIS DEPARTMENT OF TRANSPORTATION
OFFICE OF PLANNING AND PROGRAMMING

IN COOPERATION WITH U.S. DEPARTMENT OF TRANSPORTATION FEDERAL HIGHWAY ADMINISTRATION

#### Legend

Incorporated City / Town / Village

] [ Structure

55 36 26 Interstate, US, State Route

3 County Highway Route Paved (Undivided)

Bituminous (High Type)

Bituminous (Low Type) Gravel and Stone

—— All Other Roads

State Boundary County Boundary

Towns Boundary

Meridian Baseline

Civil Township or Road District

Survey Township

Section Line

- Illinois Department of Transportation Illinois State Tollway Authority
- Illinois Department of Natural Resources
- Illinois Commerce Commission Illinois Department of Revenue
- Illinois State Geological Survey Illinois State Police
- United States Department of Agriculture United State Department of Transportation United States Geological Survey