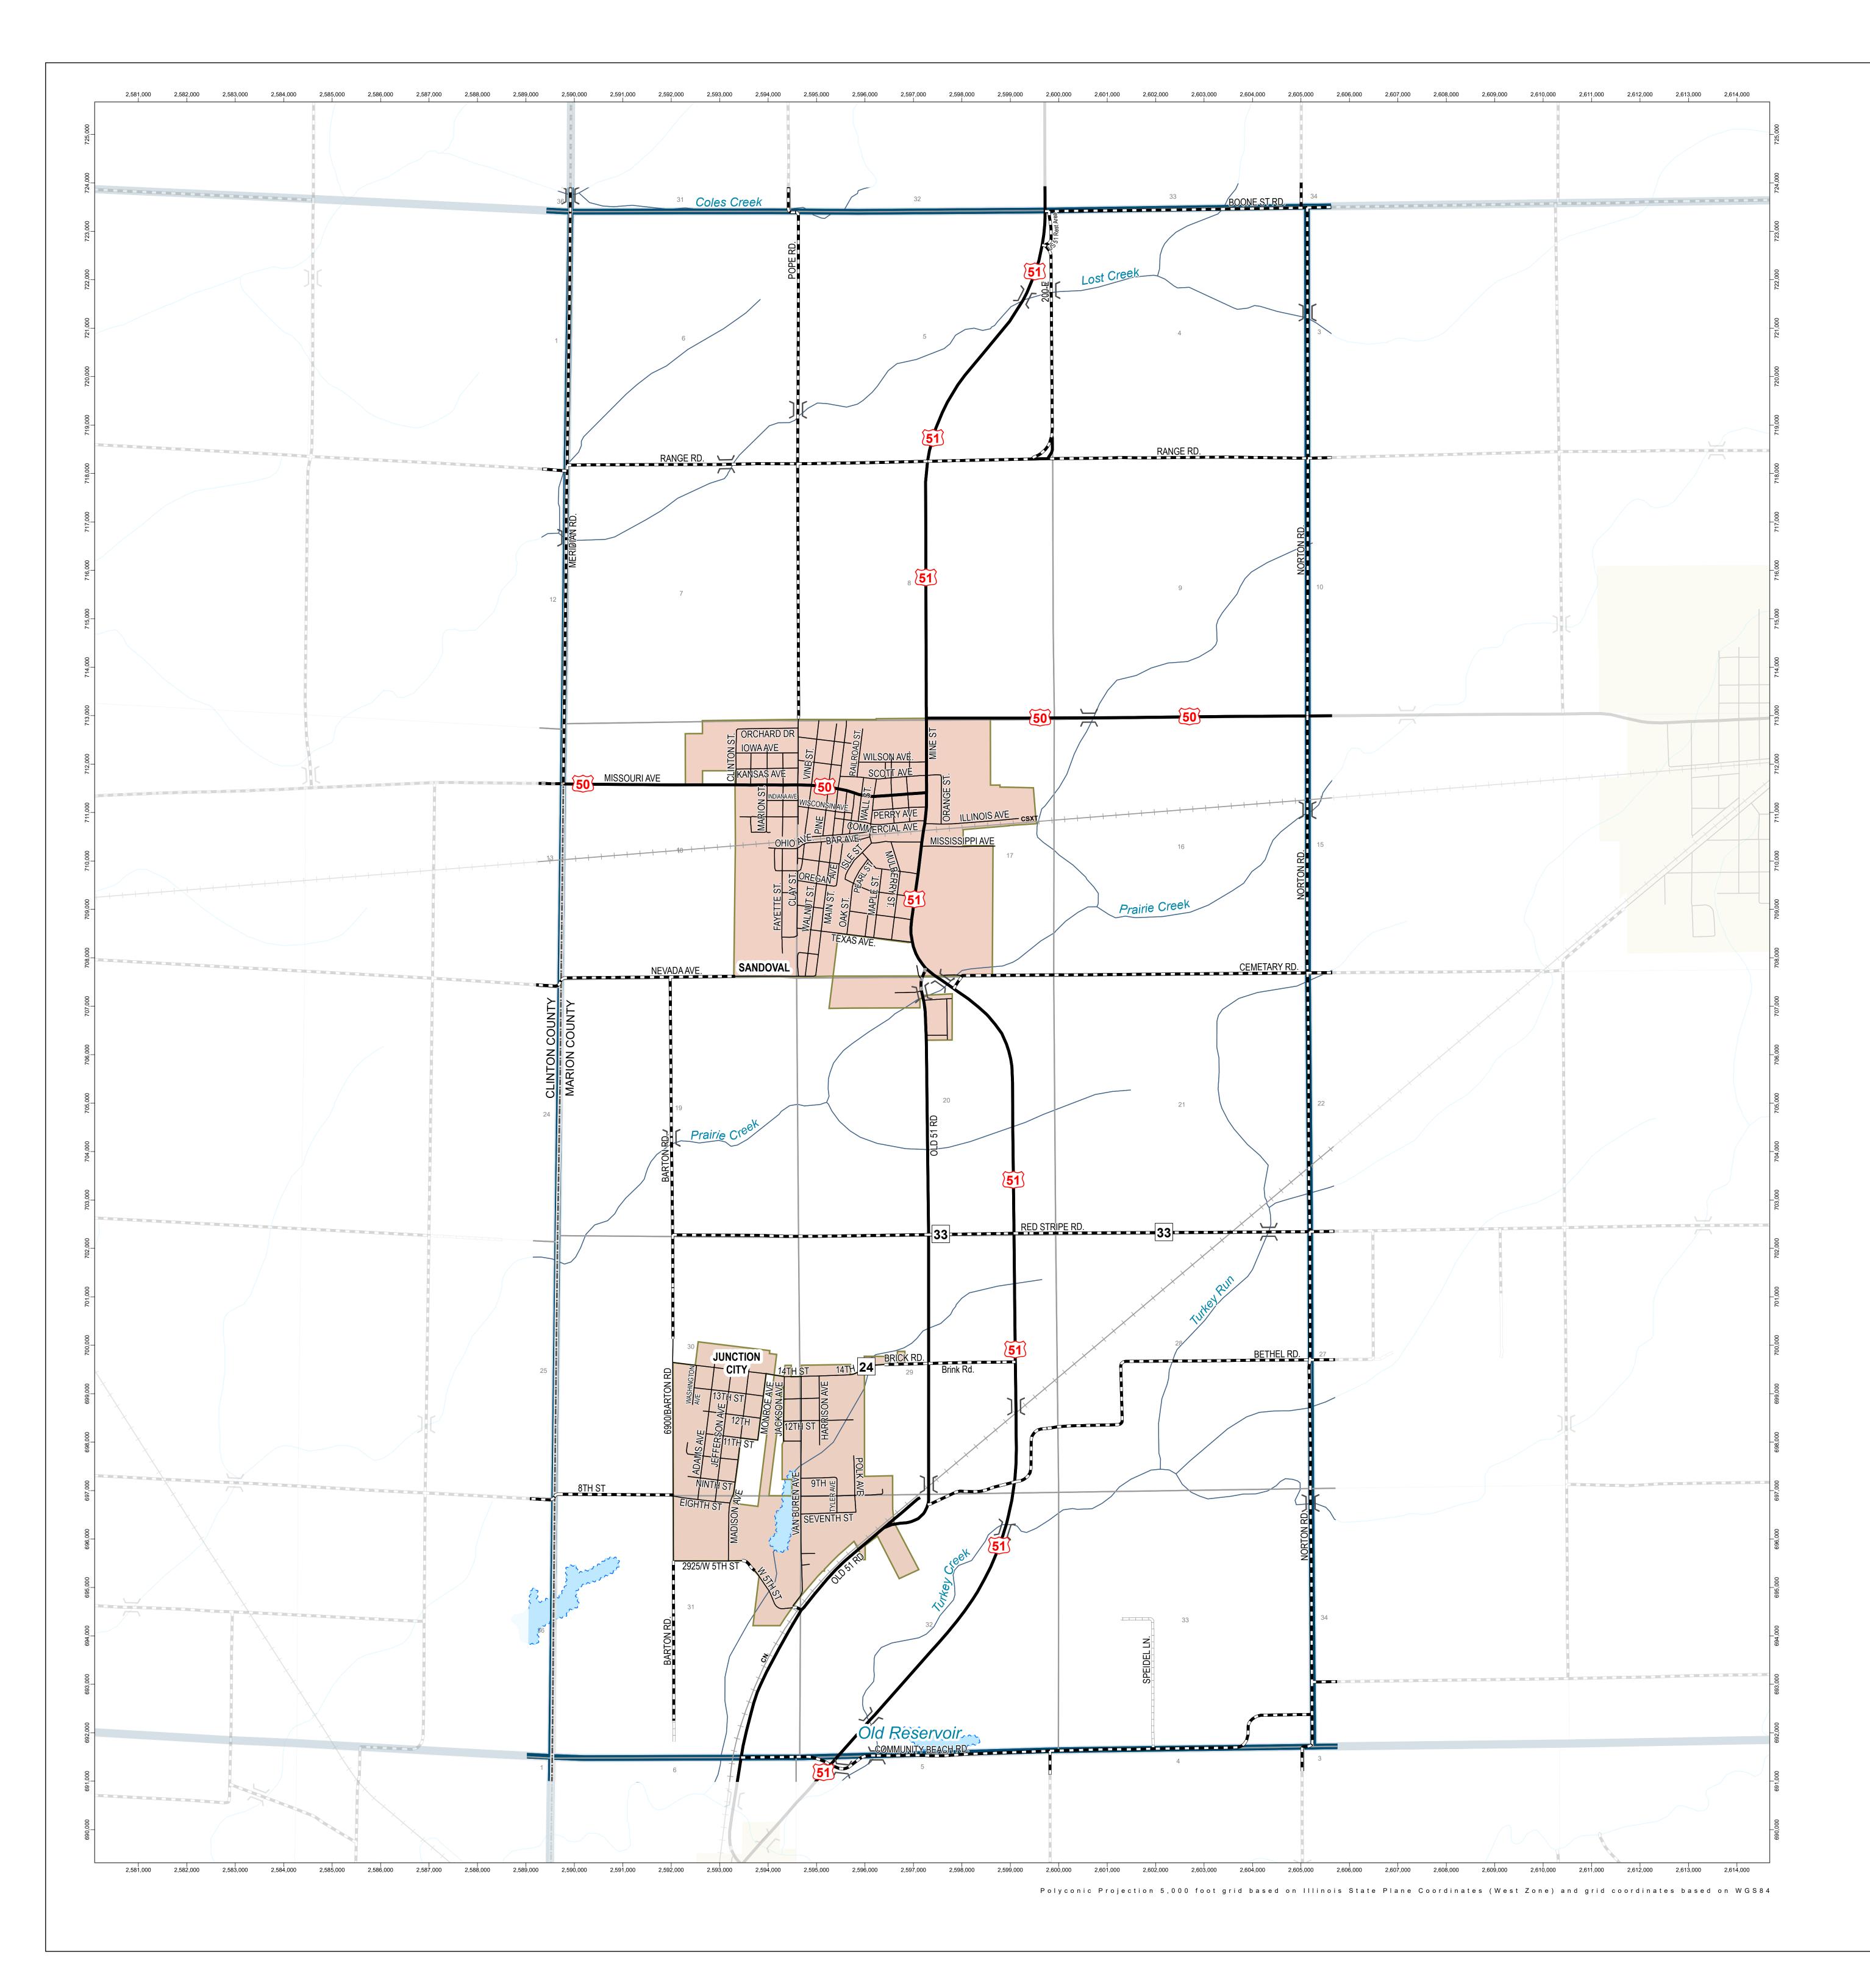

## GENERAL HIGHWAY MAP Sandoval Township Marion County

## Legend

| Incorporated City / Town / Village                                                |                                 |  |
|-----------------------------------------------------------------------------------|---------------------------------|--|
| 1 1 0 0                                                                           | porated only / nown / vintage   |  |
| ~~~~                                                                              | 🔧 Water                         |  |
| )[                                                                                | Structure                       |  |
| 55 36                                                                             | 26) nterstate, US, State Route  |  |
| 3                                                                                 | County Highway Route            |  |
|                                                                                   | Paved (Undivided)               |  |
|                                                                                   | Bituminous (High Type)          |  |
|                                                                                   | Bituminous (Low Type)           |  |
|                                                                                   | Gravel and Stone                |  |
|                                                                                   |                                 |  |
|                                                                                   | All Other Roads                 |  |
| $\vdash \!\!\!\!\!\!\!\!\!\!\!\!\!\!\!\!\!\!\!\!\!\!\!\!\!\!\!\!\!\!\!\!\!\!\!\!$ | Railroad                        |  |
|                                                                                   | State Boundary                  |  |
| <u>;;;;</u> )                                                                     | County Boundary                 |  |
|                                                                                   | Towns Boundary                  |  |
|                                                                                   | Meridian Baseline               |  |
|                                                                                   | Section Line                    |  |
| _                                                                                 | Civil Township or Road District |  |
|                                                                                   | Survey Township                 |  |