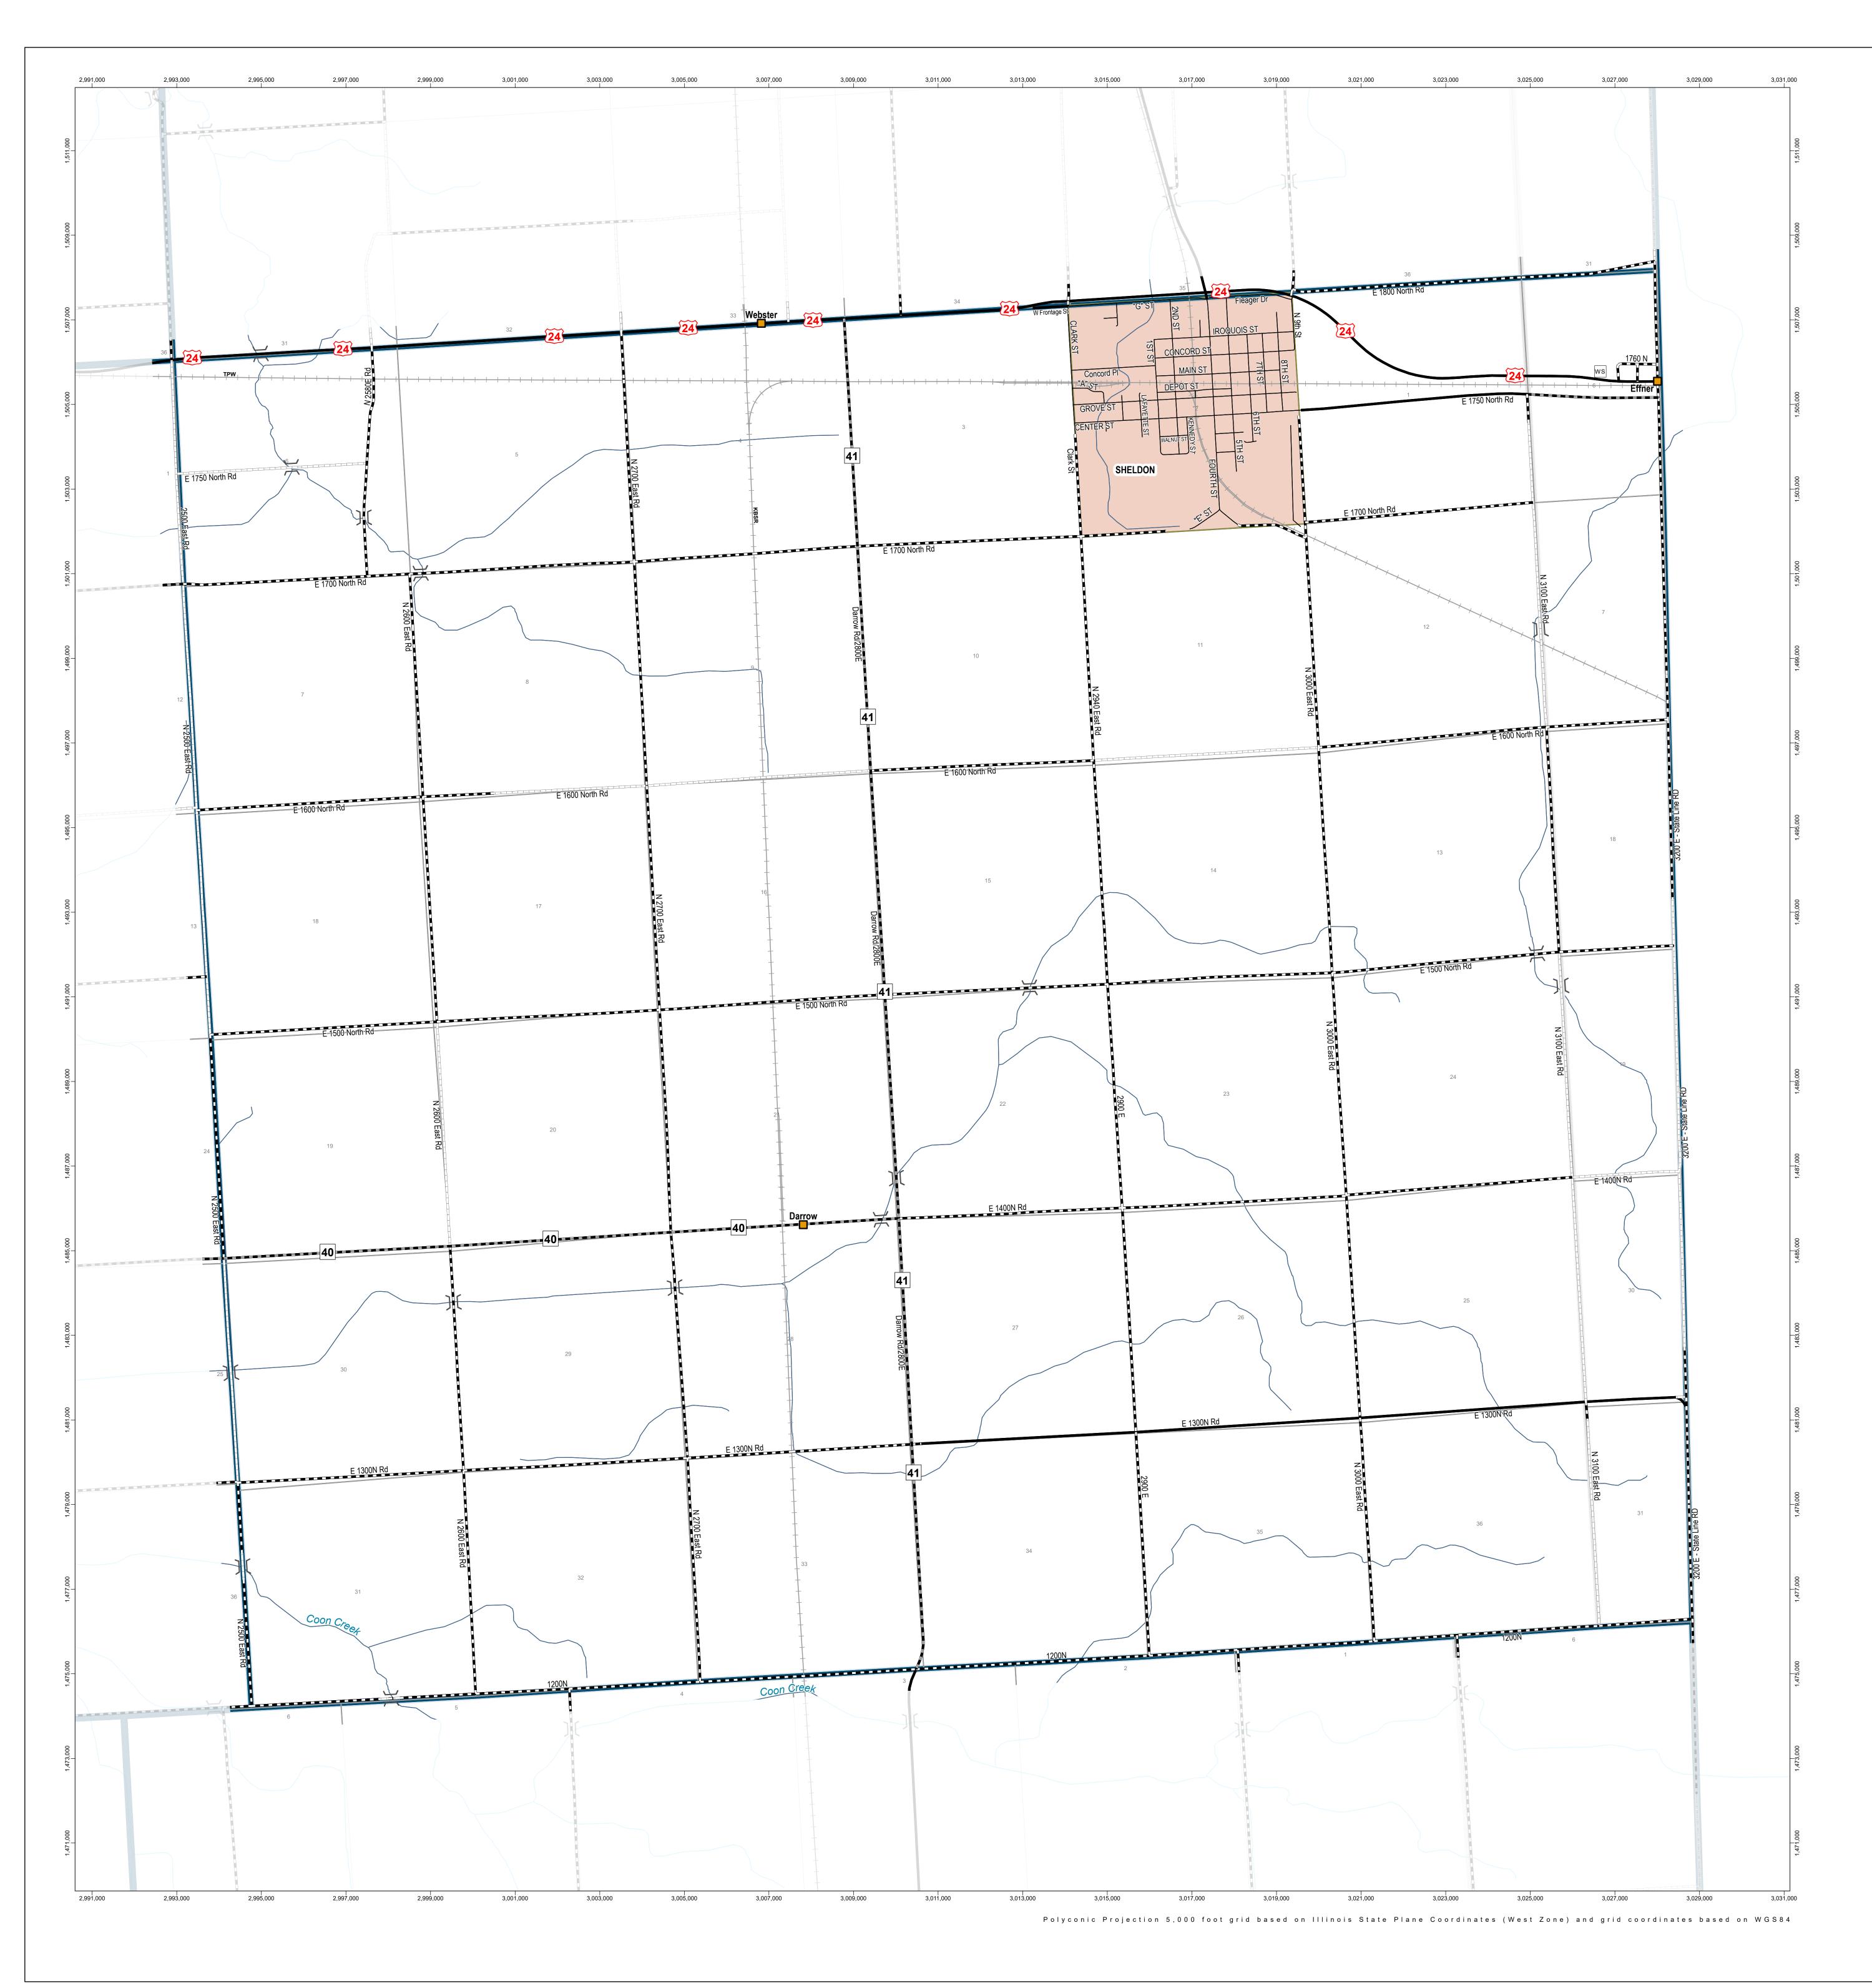

**GENERAL HIGHWAY MAP** 

## Sheldon Township Iroquois County

## **ILLINOIS**

PREPARED BY THE ILLINOIS DEPARTMENT OF TRANSPORTATION
OFFICE OF PLANNING AND PROGRAMMING

IN COOPERATION WITH U.S. DEPARTMENT OF TRANSPORTATION FEDERAL HIGHWAY ADMINISTRATION