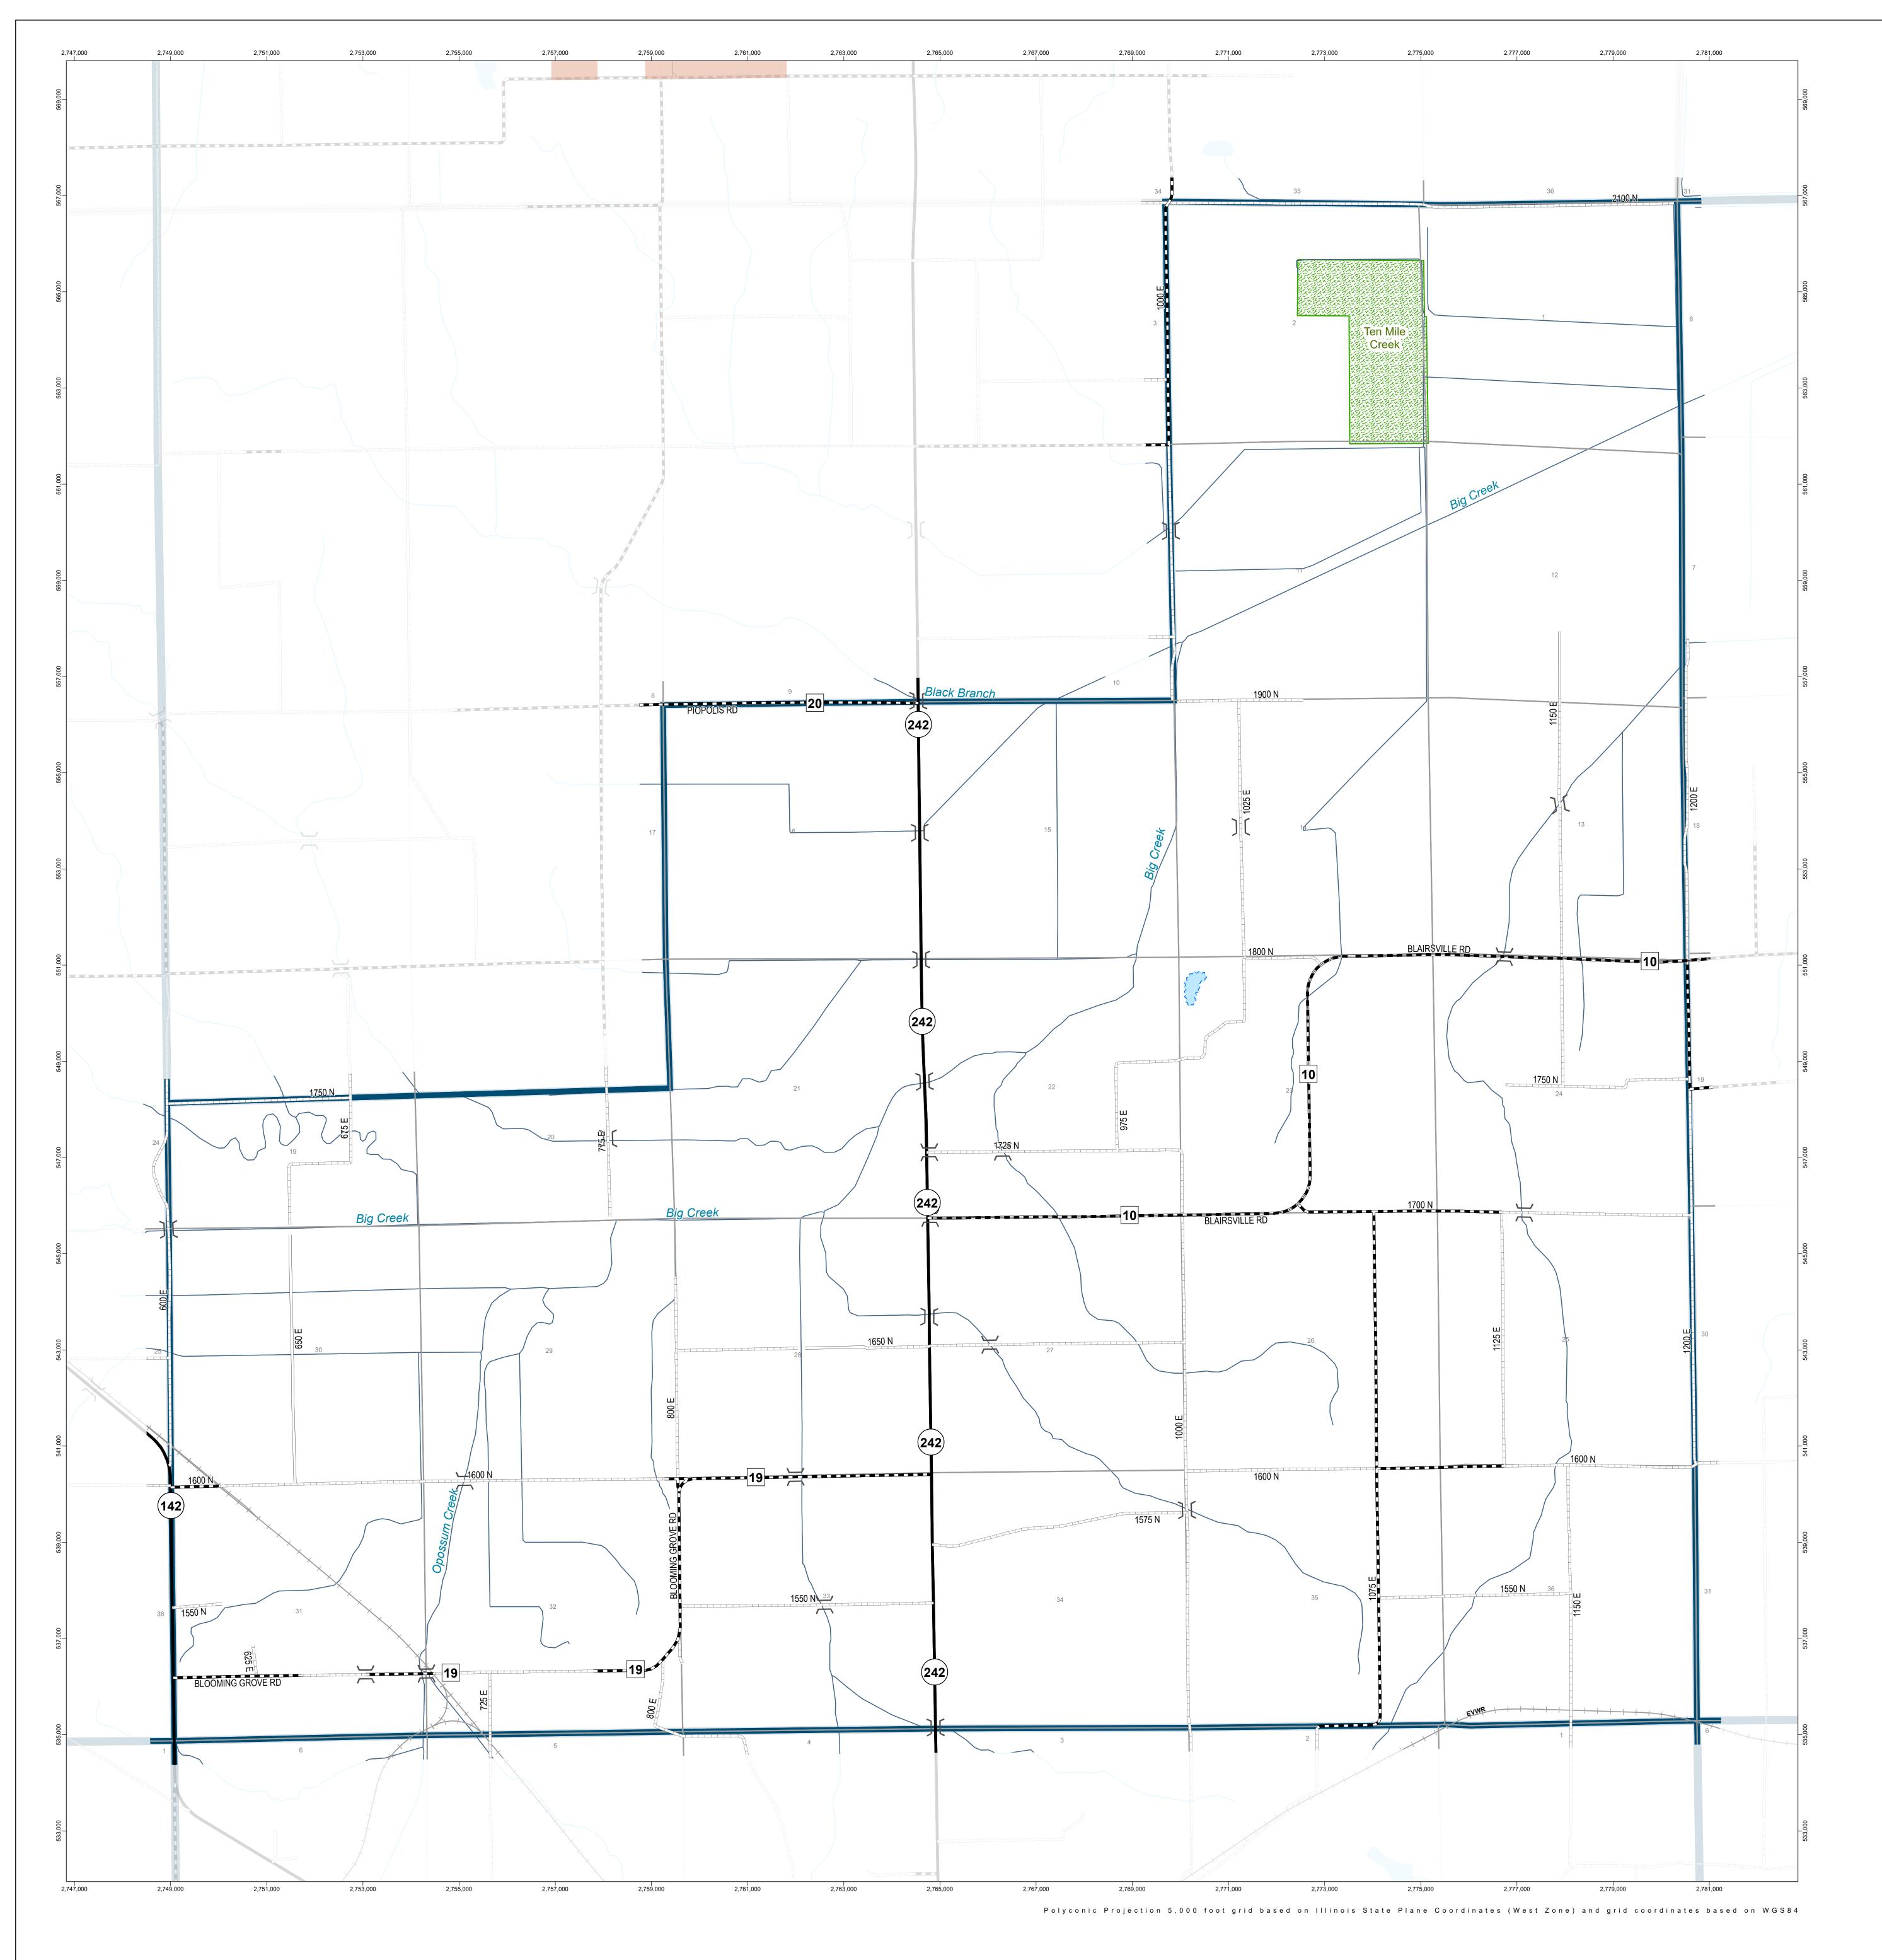

**GENERAL HIGHWAY MAP** 

## South Crouch Township Hamilton County

## Legend

] [ Structure

55 36 26 Interstate, US, State Route

3 County Highway Route

Paved (Undivided)

Bituminous (High Type) Bituminous (Low Type)

Gravel and Stone

Soil Surface

State Boundary

County Boundary

Meridian Baseline Section Line

Civil Township or Road District

Survey Township Park/Wildlife Area/Forest