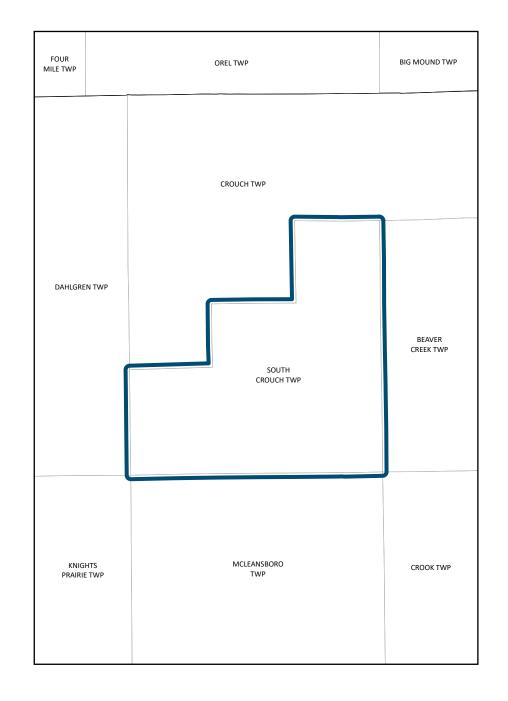

**GENERAL HIGHWAY MAP** 

## South Crouch Township Hamilton County

## **ILLINOIS**

ILLINOIS DEPARTMENT OF TRANSPORTATION
OFFICE OF PLANNING AND PROGRAMMING

IN COOPERATION WITH U.S. DEPARTMENT OF TRANSPORTATION FEDERAL HIGHWAY ADMINISTRATION



## Legend



] [ Structure

55 36 26 Interstate, US, State Route

3 County Highway Route

Paved (Undivided)

Bituminous (High Type) Bituminous (Low Type)

Gravel and Stone

Soil Surface

State Boundary

County Boundary

Meridian Baseline Section Line

Civil Township or Road District

Survey Township Park/Wildlife Area/Forest





## Data Sources:

- Illinois Department of Transportation Illinois State Tollway Authority
- Illinois Department of Natural Resources
- Illinois Commerce Commission Illinois Department of Revenue
- Illinois State Geological Survey Illinois State Police
- United States Department of Agriculture United State Department of Transportation United States Geological Survey

THE ILLINOIS DEPARTMENT OF TRANSPORTATION'S MAPS USE DATA FROM EXTERNAL ELECTRONIC SOURCES THAT ARE NOT CONTROLLED BY THE ILLINOIS DEPARTMENT OF TRANSPORTATION. THE DEPARTMENT TAKES NO RESPONSIBILITY FOR THE VIEWS, CONTENT, OR ACCURACY FOR ANY SUCH INFORMATION PROVIDED FROM SUCH EXTERNAL SOURCES. THIS PRODUCT IS FOR REFERENCE PURPOSES ONLY AND IS NOT TO BE CONSTRUED AS A LEGAL DOCUMENT OR SURVEY INSTRUMENT. THE MAPS AND DATA