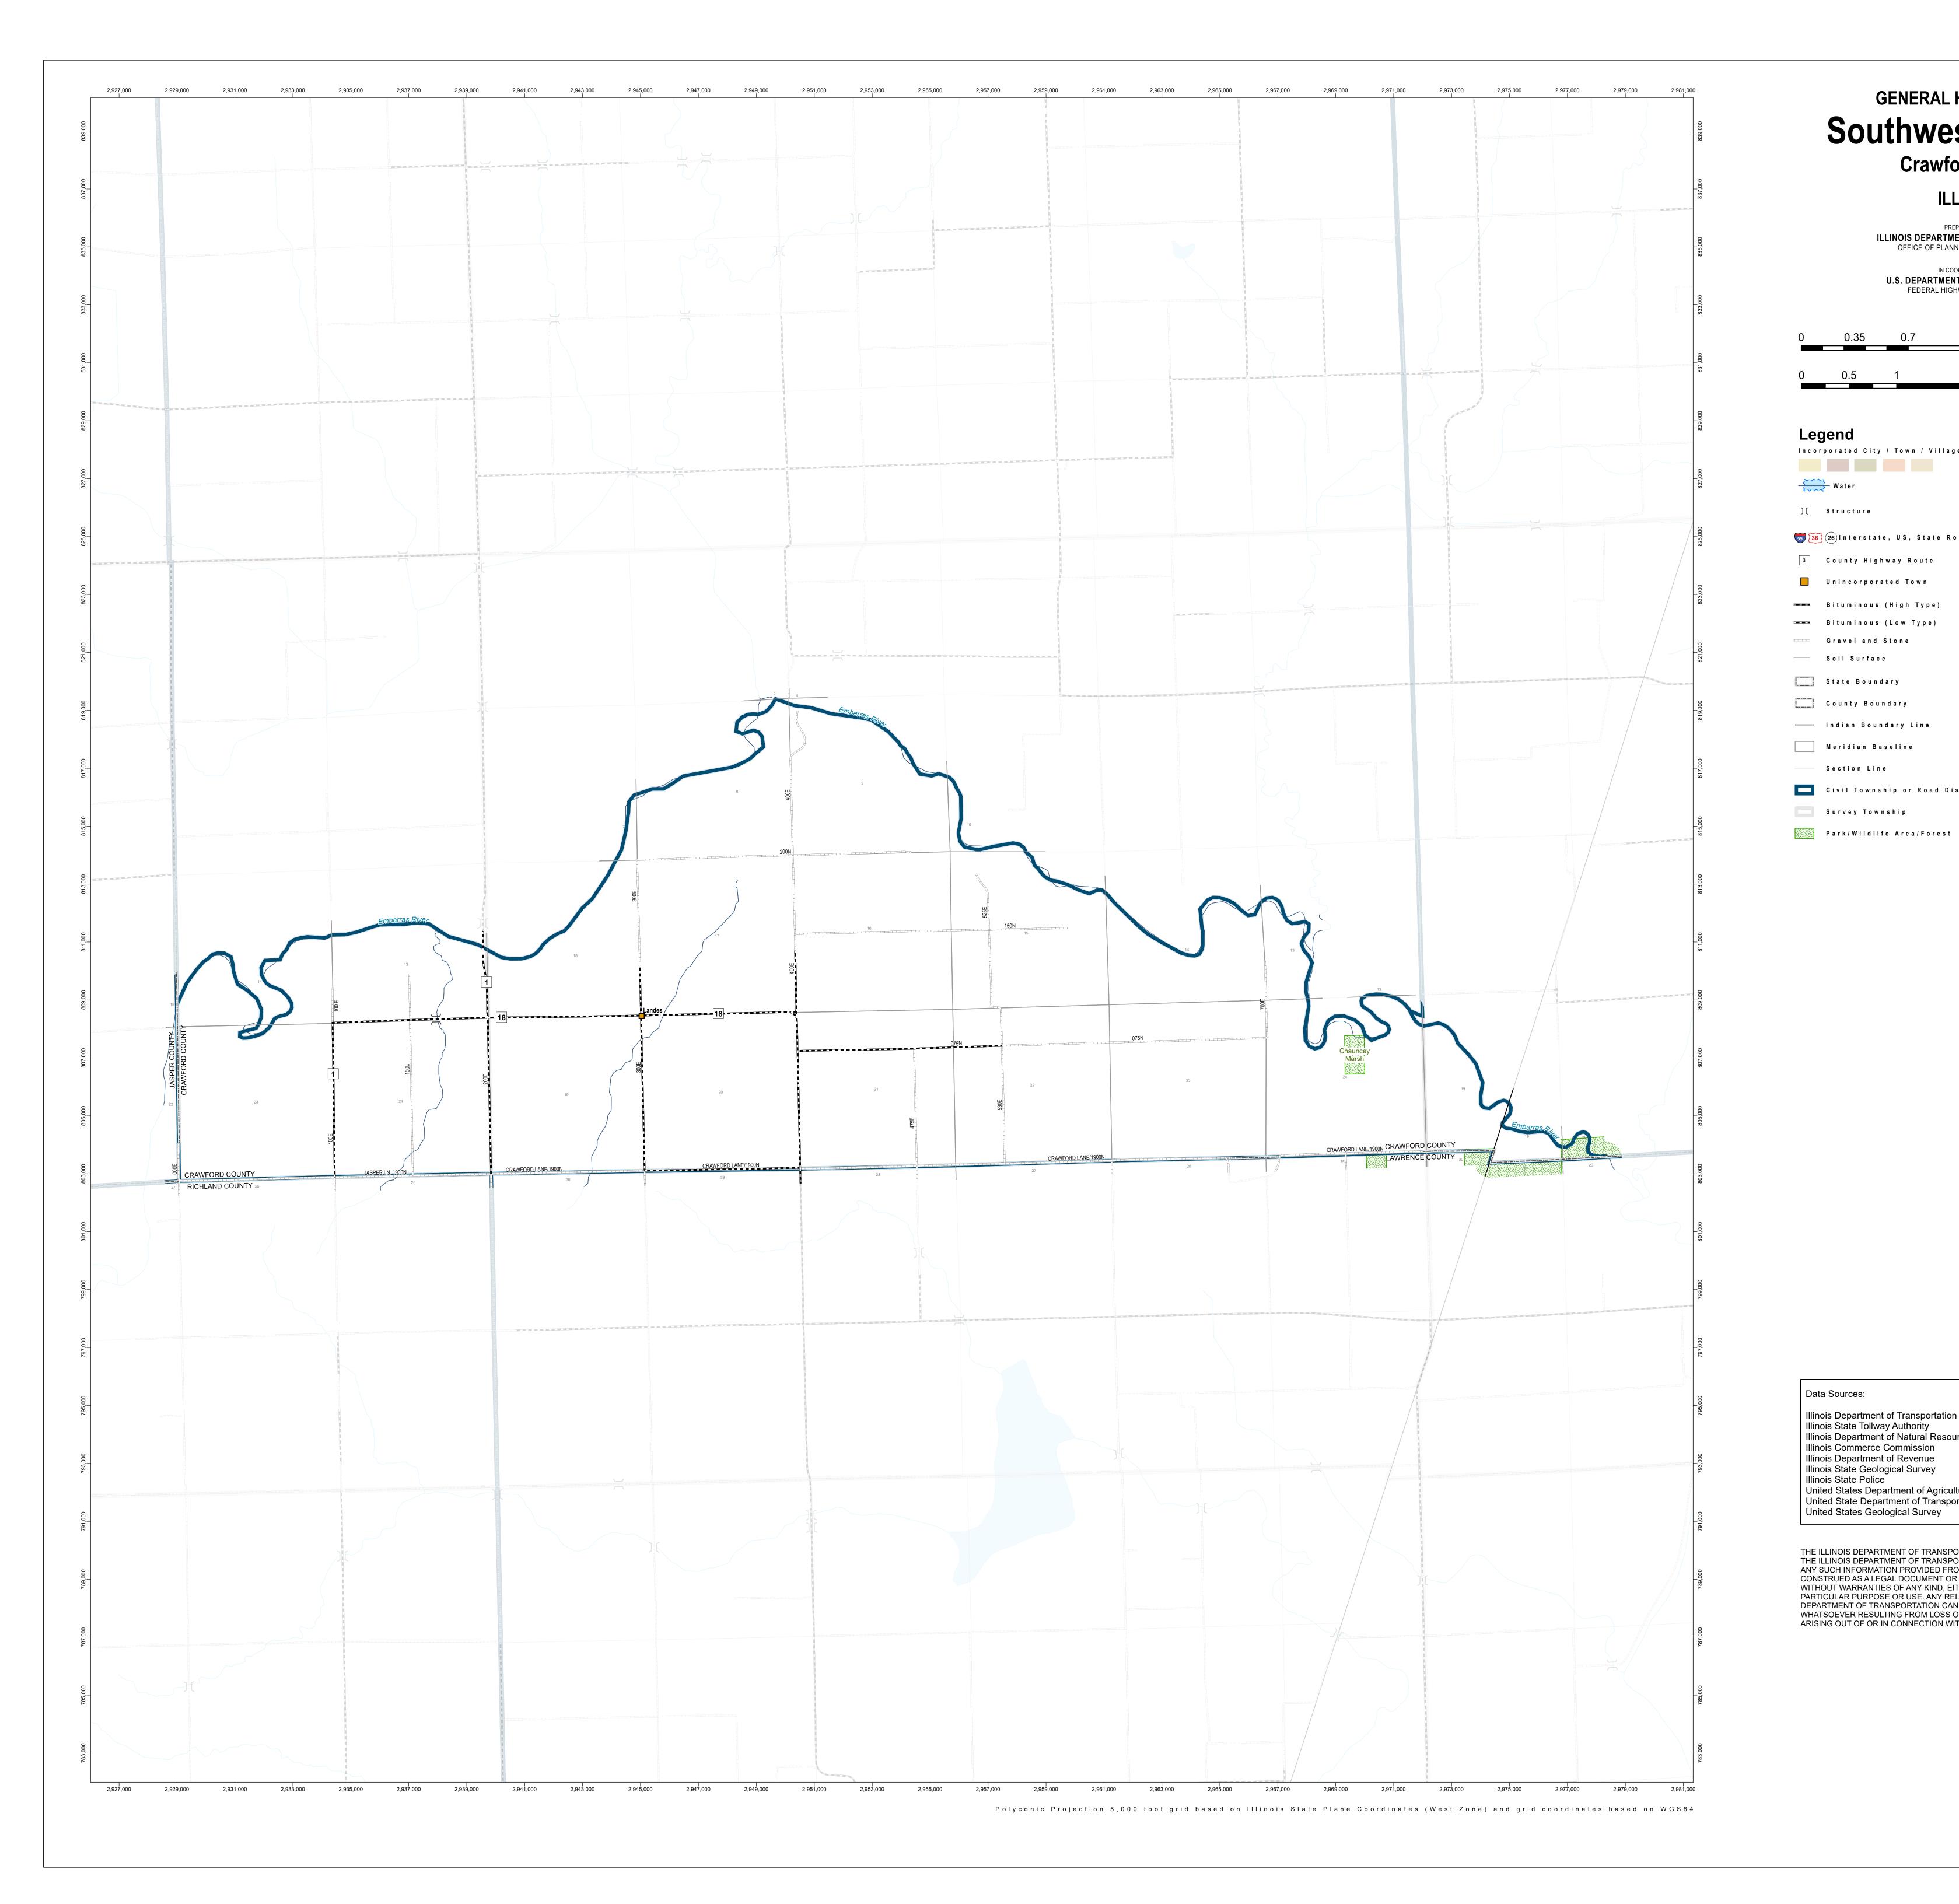

## **GENERAL HIGHWAY MAP** Southwest Township Crawford County ILLINOIS PREPARED BY THE ILLINOIS DEPARTMENT OF TRANSPORTATION OFFICE OF PLANNING AND PROGRAMMING IN COOPERATION WITH U.S. DEPARTMENT OF TRANSPORTATION FEDERAL HIGHWAY ADMINISTRATION 1.4 Legend Incorporated City / Town / Village ][ Structure 55 36 26 Interstate, US, State Route 3 County Highway Route 📙 Unincorporated Town 🛲 Bituminous (High Type) ----- Bituminous (Low Type) Gravel and Stone Soil Surface State Boundary County Boundary —— Indian Boundary Line Meridian Baseline Section Line Civil Township or Road District Survey Township