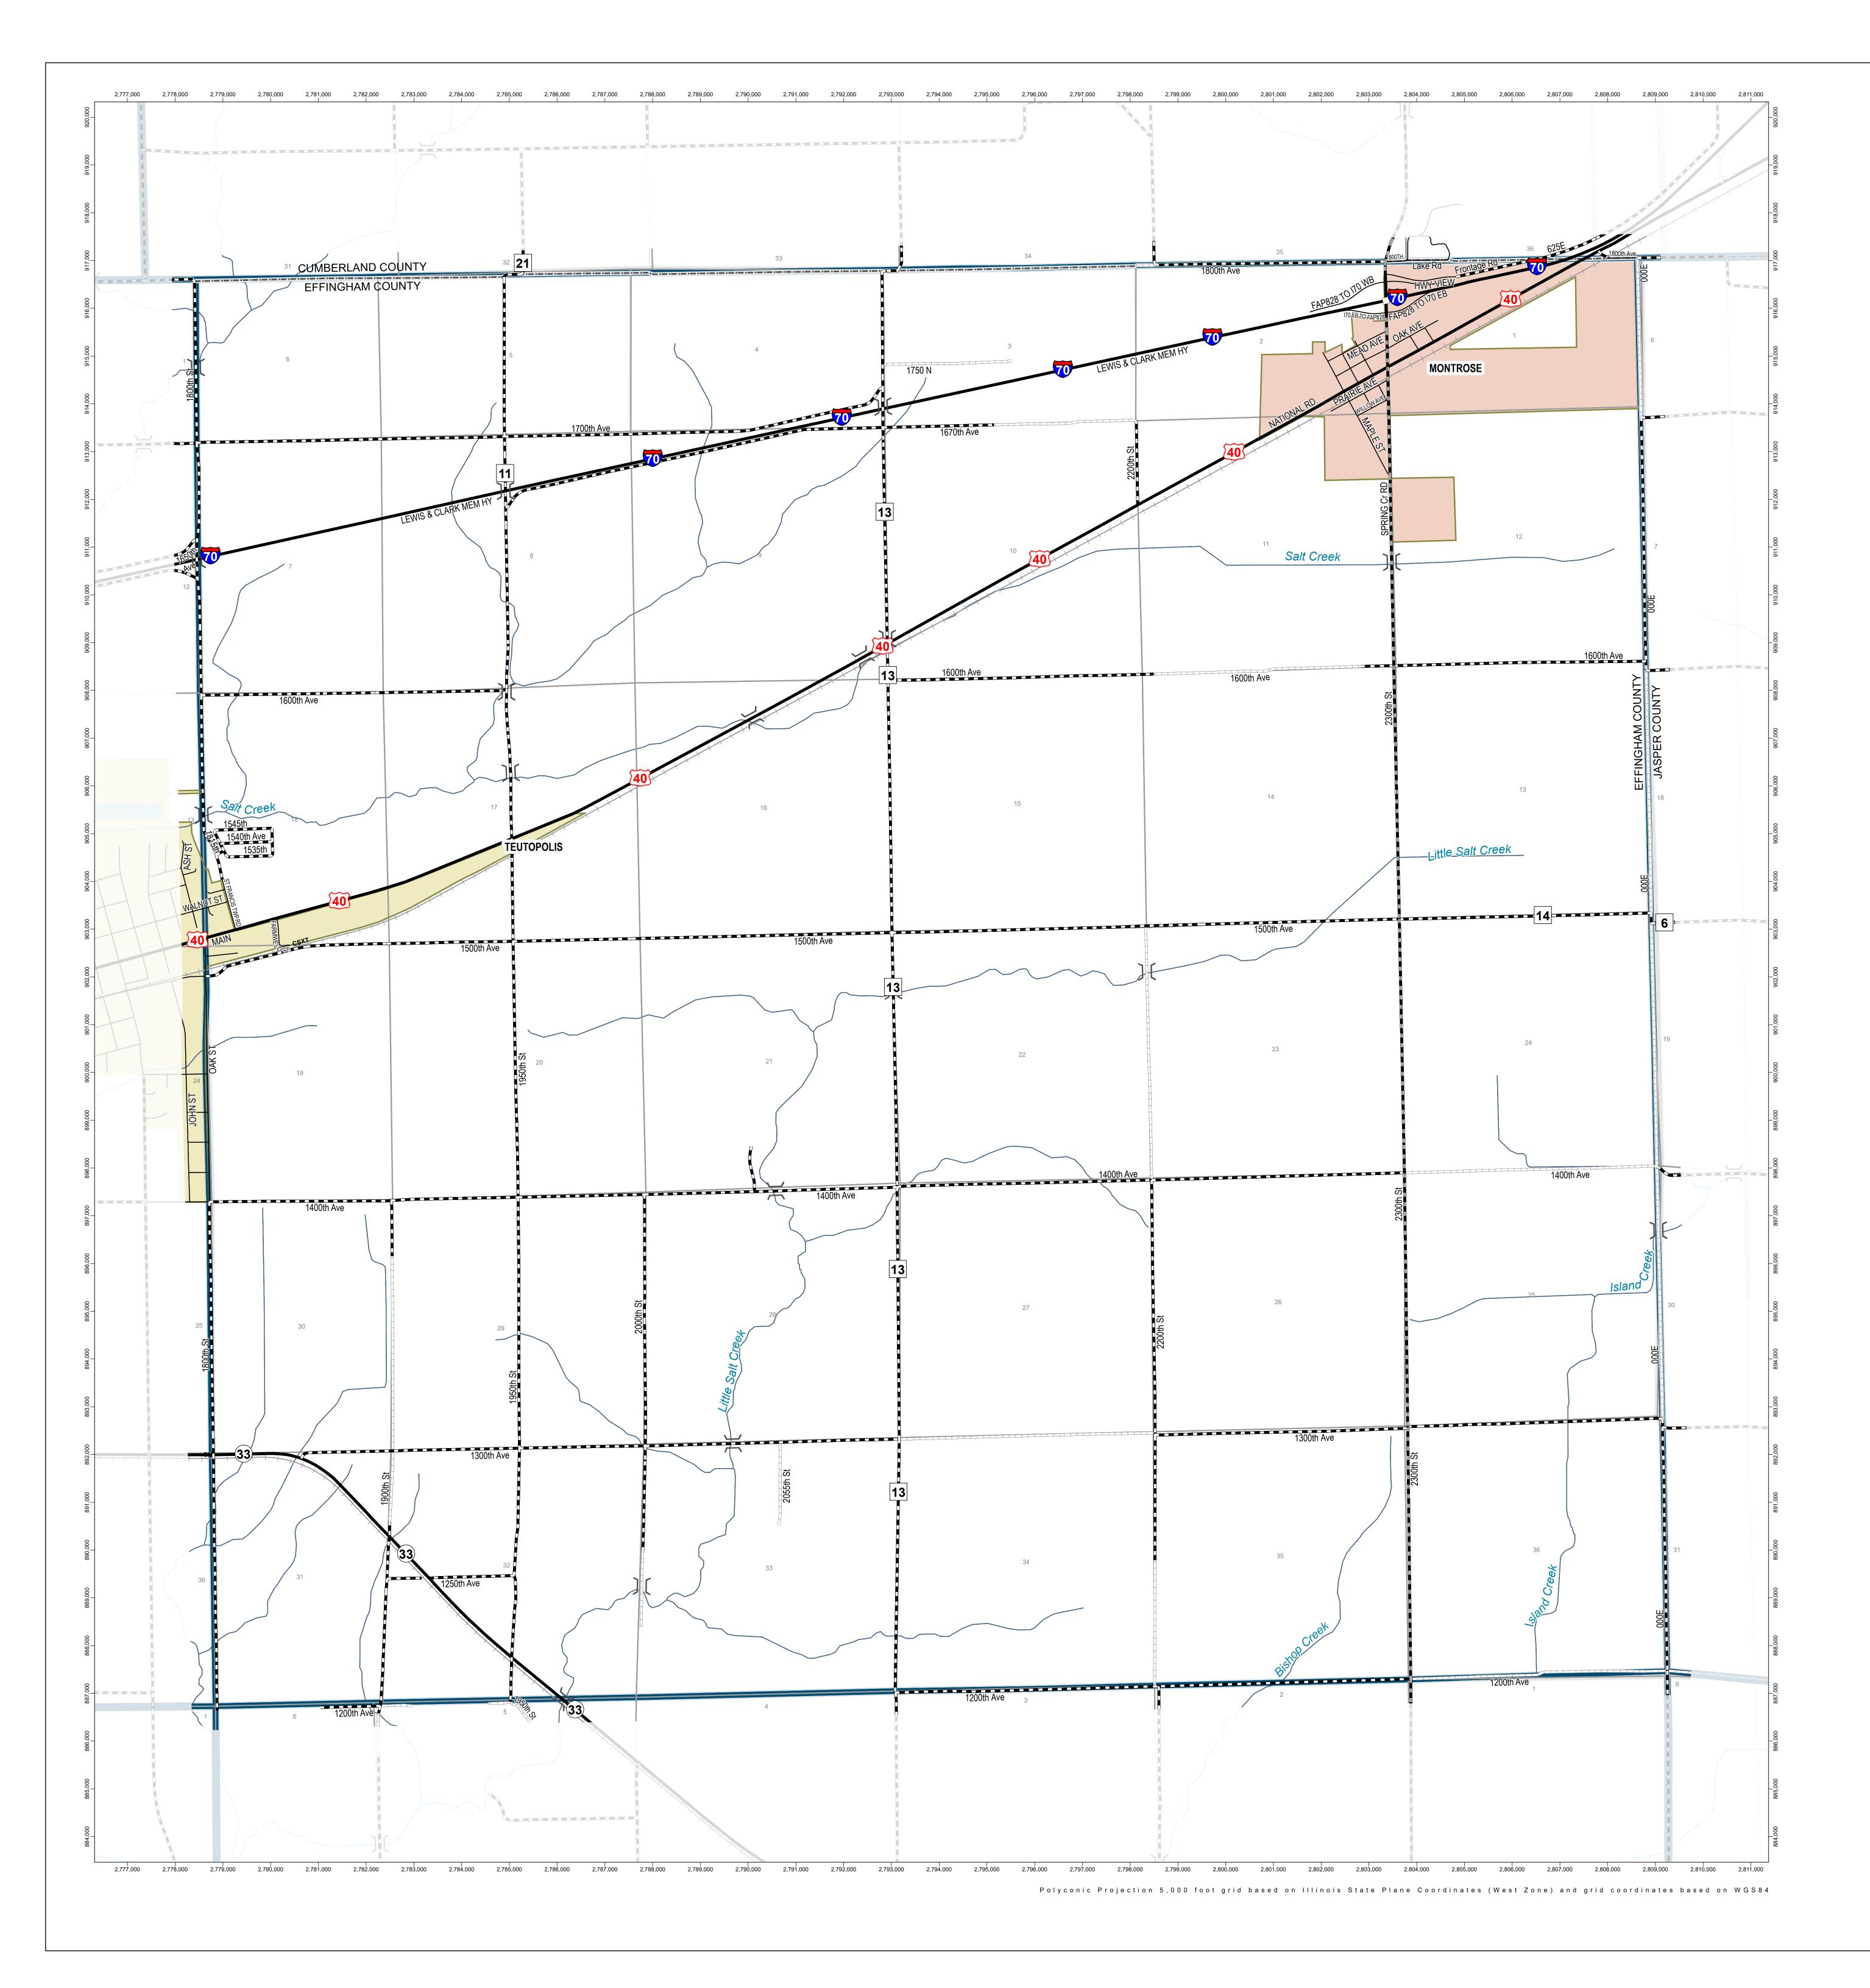

# **GENERAL HIGHWAY MAP** St Francis Township Effingham County

## Legend

| lncor     | rporated City / Town / Village  |   |
|-----------|---------------------------------|---|
| ~~~~~     | <mark>⊰</mark><br>→ Water       |   |
| )[        | Structure                       |   |
|           | l n t e r c h a n g e           |   |
| 55 36     | 26) nterstate, US, State Route  |   |
| 3         | County Highway Route            |   |
| —         | Paved (Undivided)               |   |
|           | Bituminous (High Type)          | ľ |
|           | Bituminous (Low Type)           |   |
|           | Gravel and Stone                |   |
|           | All Other Roads                 |   |
|           | Railroad                        |   |
|           | State Boundary                  |   |
| <u></u> ! | County Boundary                 |   |
|           | Towns Boundary                  |   |
|           | Meridian Baseline               |   |
|           | Section Line                    |   |
|           | Civil Township or Road District |   |
|           | Survey Township                 |   |