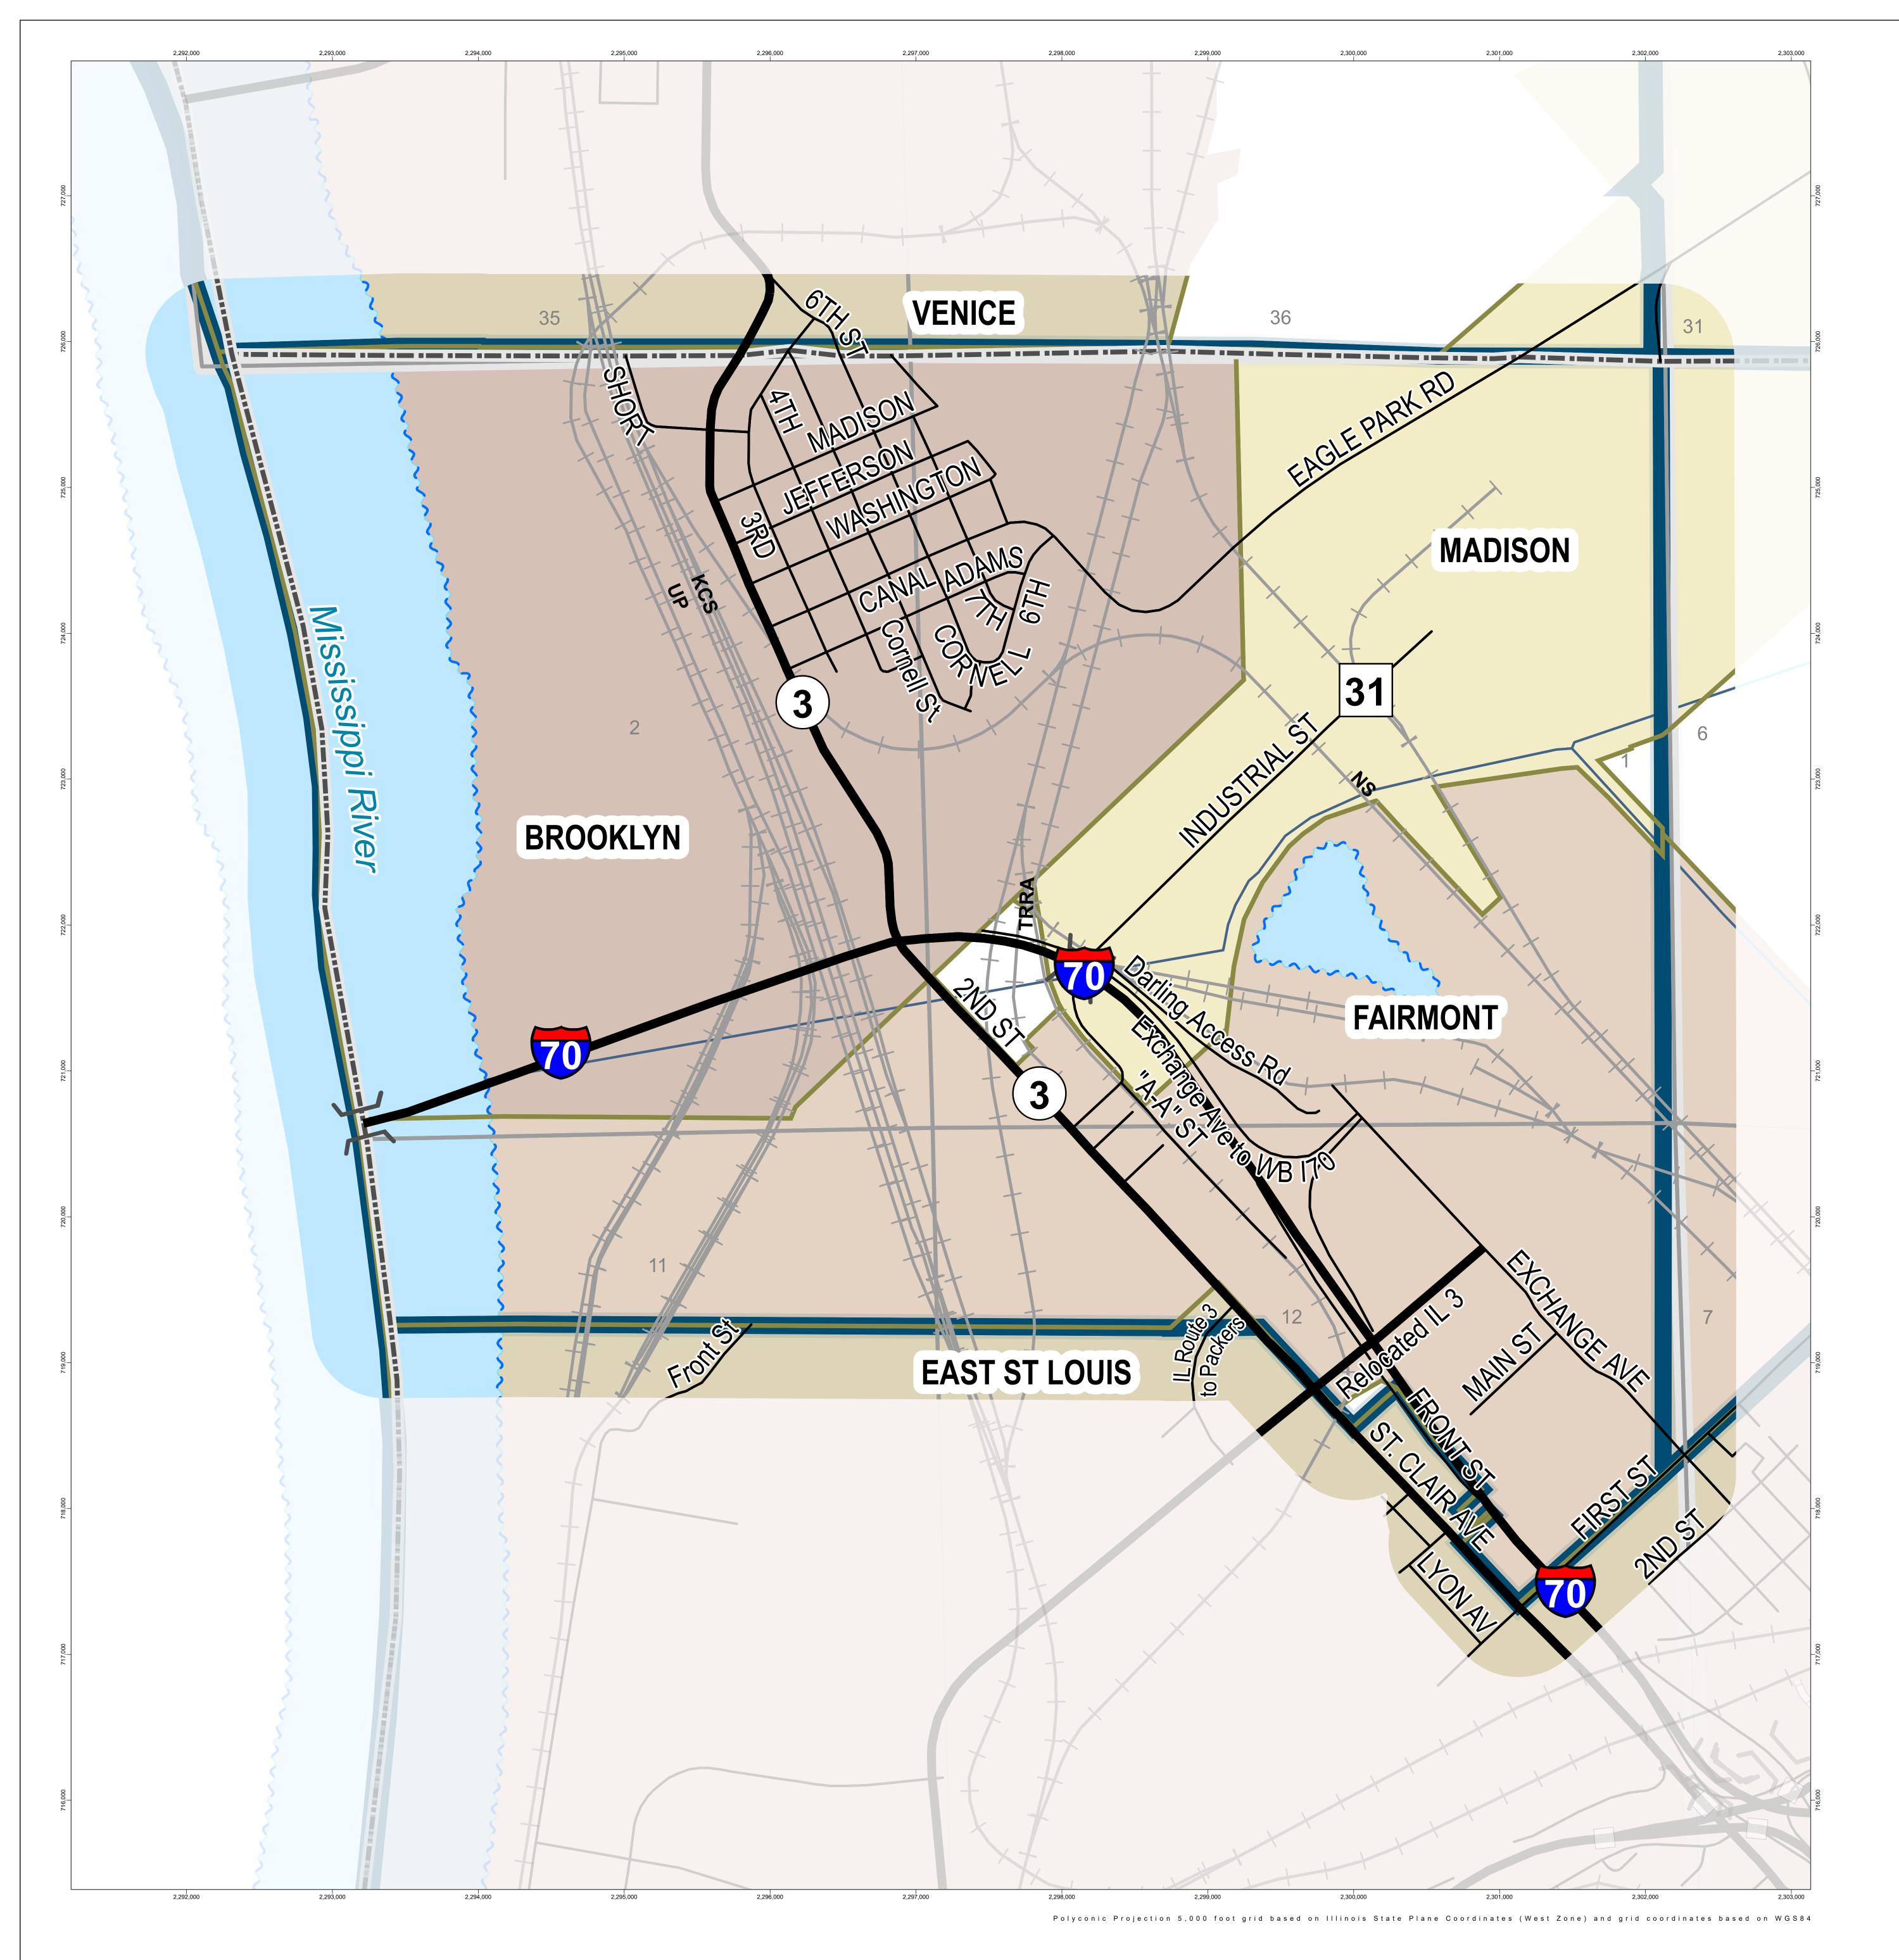

**GENERAL HIGHWAY MAP** 

## Stites Township St. Clair County

## Legend

) (Structure

55 36 26 Interstate, US, State Route

3 County Highway Route

Paved (Undivided)

— All Other Roads

Railroad

State Boundary

County Boundary

Meridian Baseline Section Line

Civil Township or Road District

Survey Township