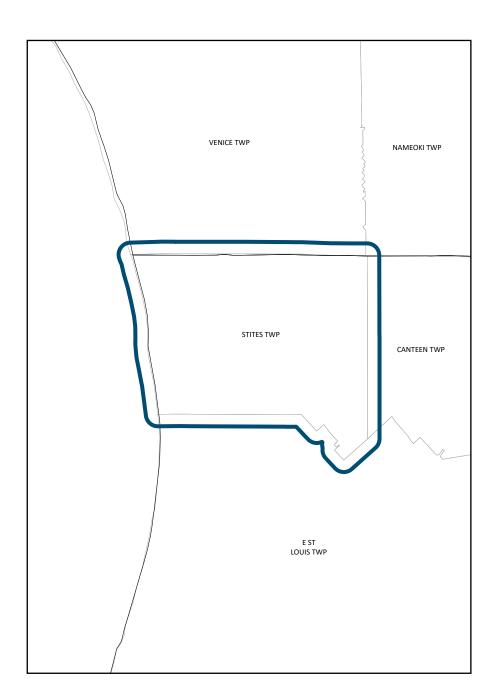

## Stites Township St. Clair County

County Boundary

Meridian Baseline Section Line

Civil Township or Road District

Survey Township