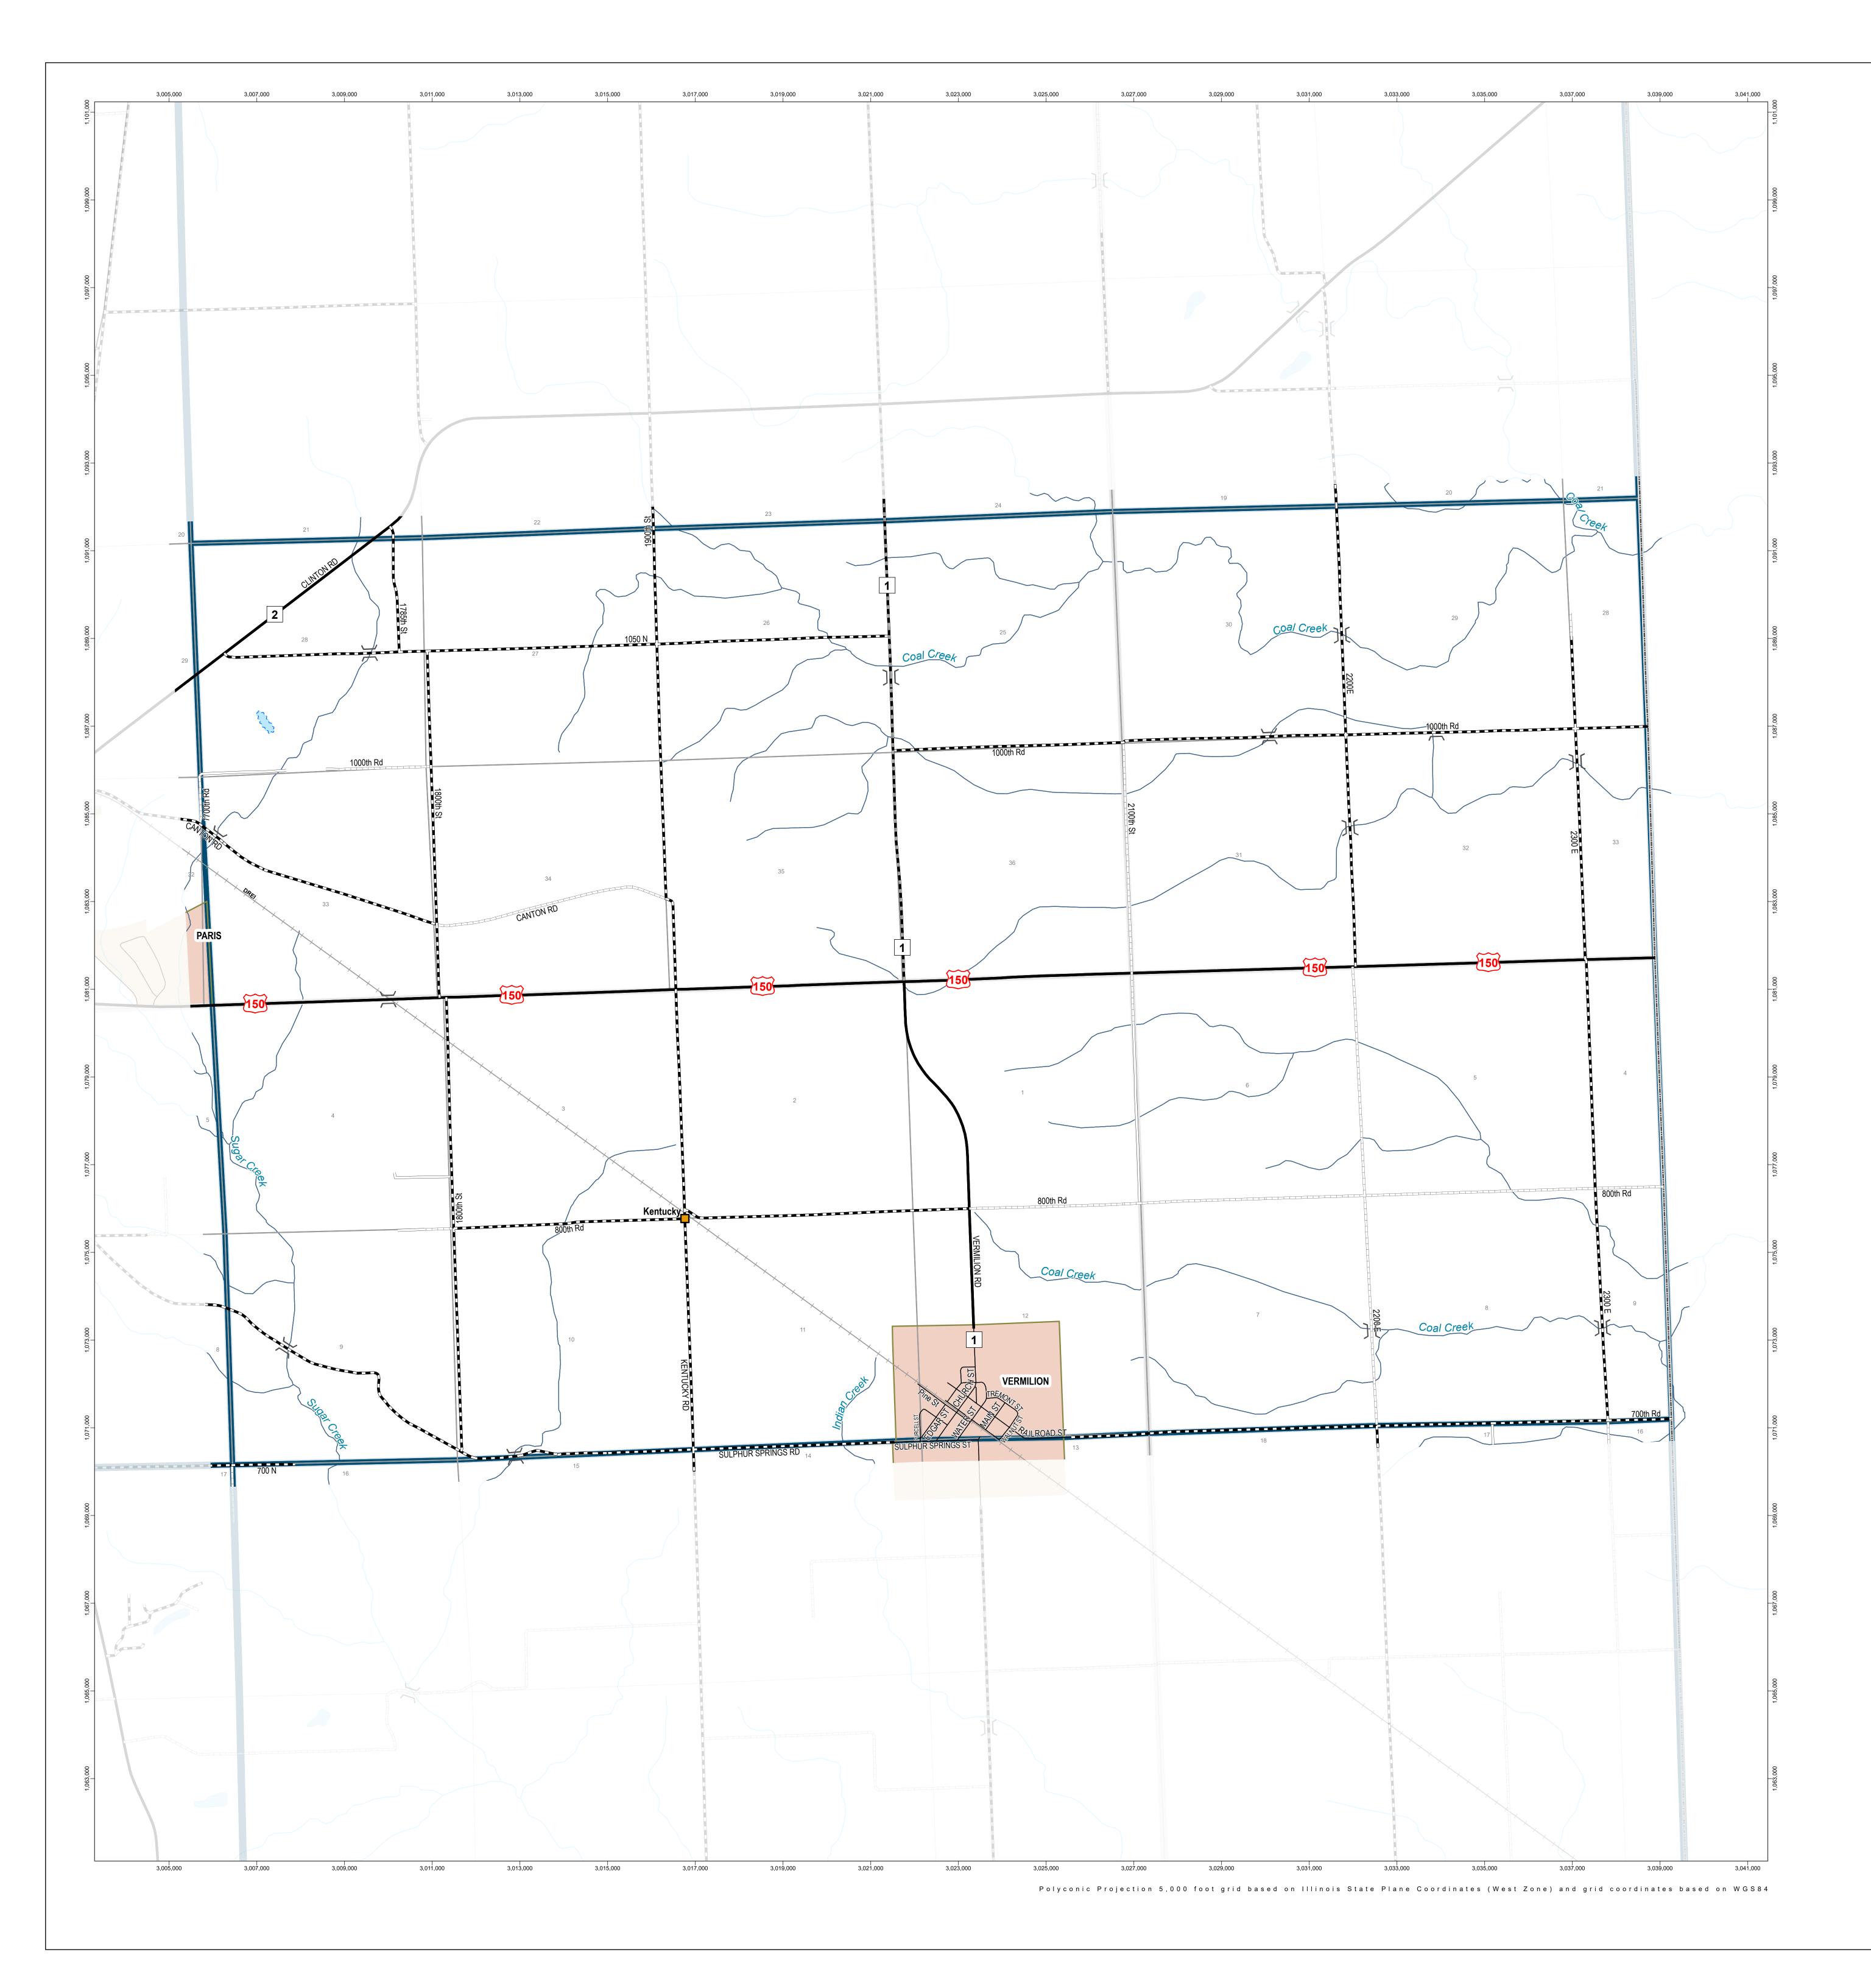

## Stratton Township Edgar County ILLINOIS PREPARED BY THE ILLINOIS DEPARTMENT OF TRANSPORTATION OFFICE OF PLANNING AND PROGRAMMING IN COOPERATION WITH U.S. DEPARTMENT OF TRANSPORTATION FEDERAL HIGHWAY ADMINISTRATION 1.7 Legend Incorporated City / Town / Village ][ Structure 5 🄏 26 Interstate, US, State Route 3 County Highway Route 📙 Unincorporated Town Paved (Undivided) Bituminous (High Type) ===== Bituminous (Low Type) Gravel and Stone Soil Surface —— All Other Roads Railroad State Boundary County Boundary Towns Boundary Meridian Baseline Section Line Civil Township or Road District

**GENERAL HIGHWAY MAP** 

Survey Township

Data Sources:

- Illinois Department of Transportation
- Illinois State Tollway Authority Illinois Department of Natural Resources
- Illinois Commerce Commission Illinois Department of Revenue
- Illinois State Geological Survey Illinois State Police
- United States Department of Agriculture
- United State Department of Transportation United States Geological Survey