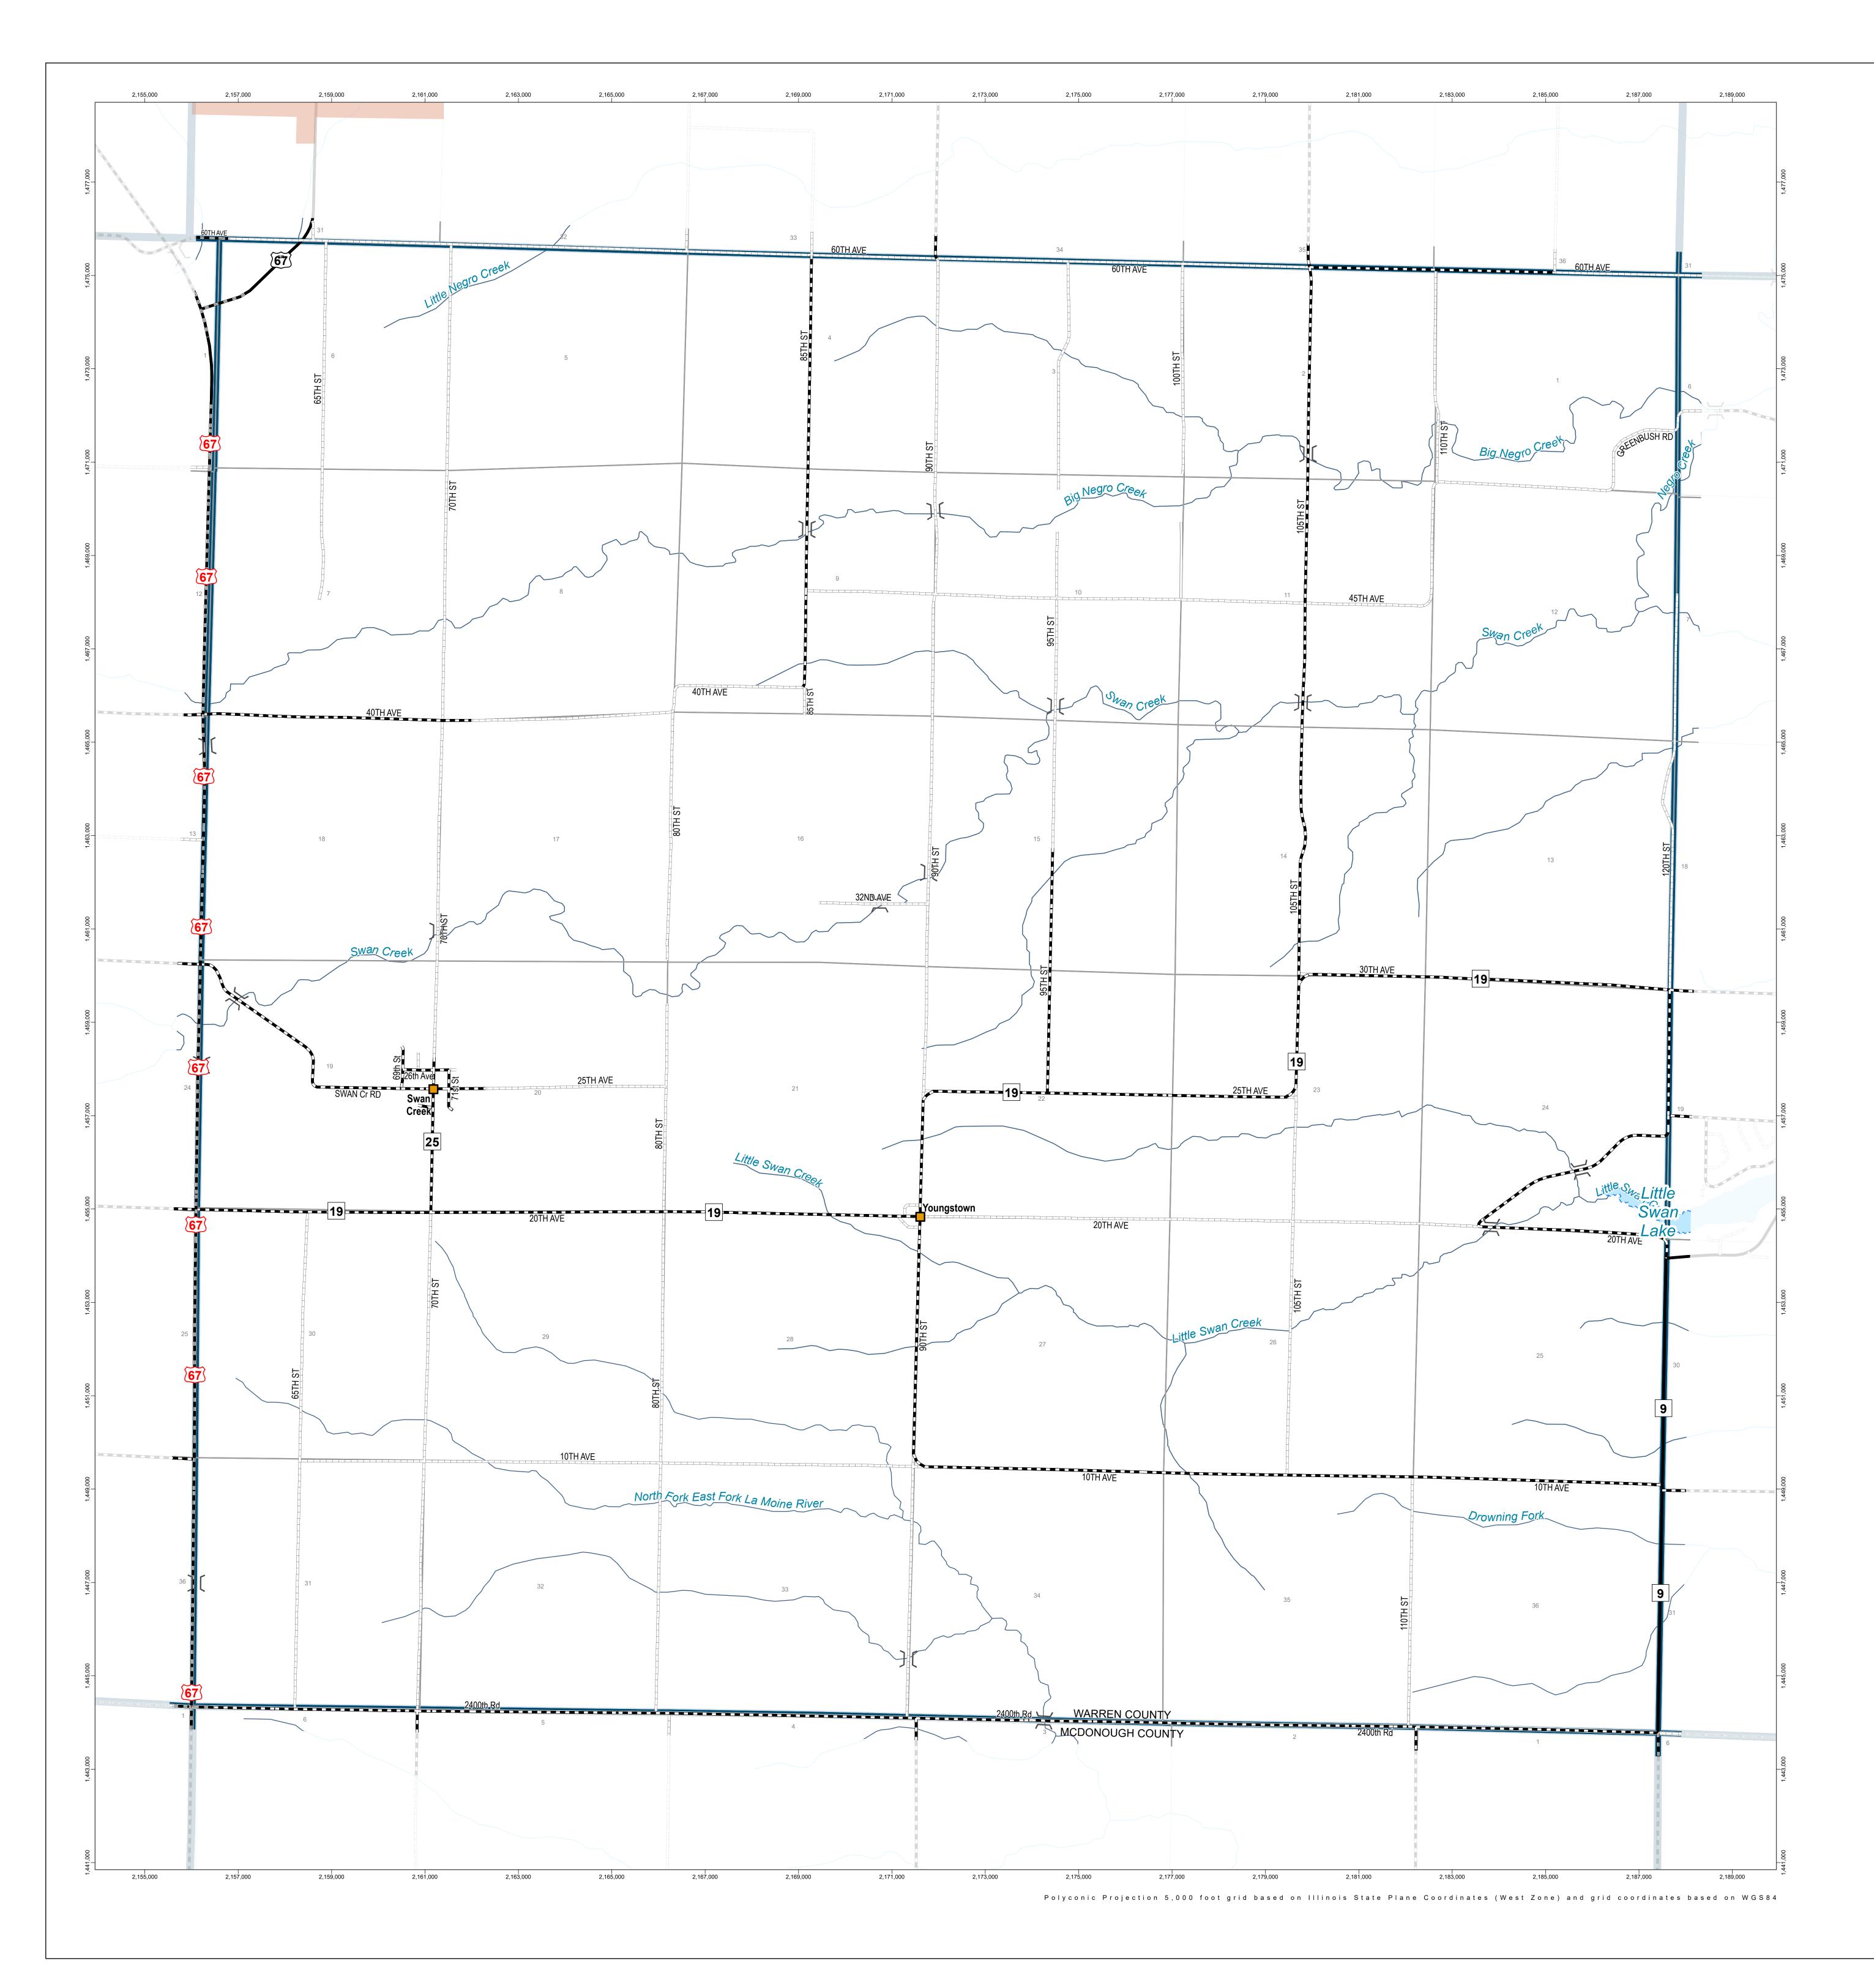

## GENERAL HIGHWAY MAP Swan Township Warren County ILLINOIS

PREPARED BY THE ILLINOIS DEPARTMENT OF TRANSPORTATION OFFICE OF PLANNING AND PROGRAMMING

IN COOPERATION WITH U.S. DEPARTMENT OF TRANSPORTATION FEDERAL HIGHWAY ADMINISTRATION

| 0 | 0.23 | 0.45 | 0.9 |
|---|------|------|-----|
| 0 | 0.4  | 0.8  | 1.6 |
|   |      |      |     |

## Legend

| lncor   | porated City / Town / Village   |  |  |  |
|---------|---------------------------------|--|--|--|
|         |                                 |  |  |  |
|         | 🔧 Water                         |  |  |  |
| )[      | Structure                       |  |  |  |
| 55 36   | 26)Interstate, US, State Route  |  |  |  |
| 3       | County Highway Route            |  |  |  |
|         | Unincorporated Town             |  |  |  |
| —