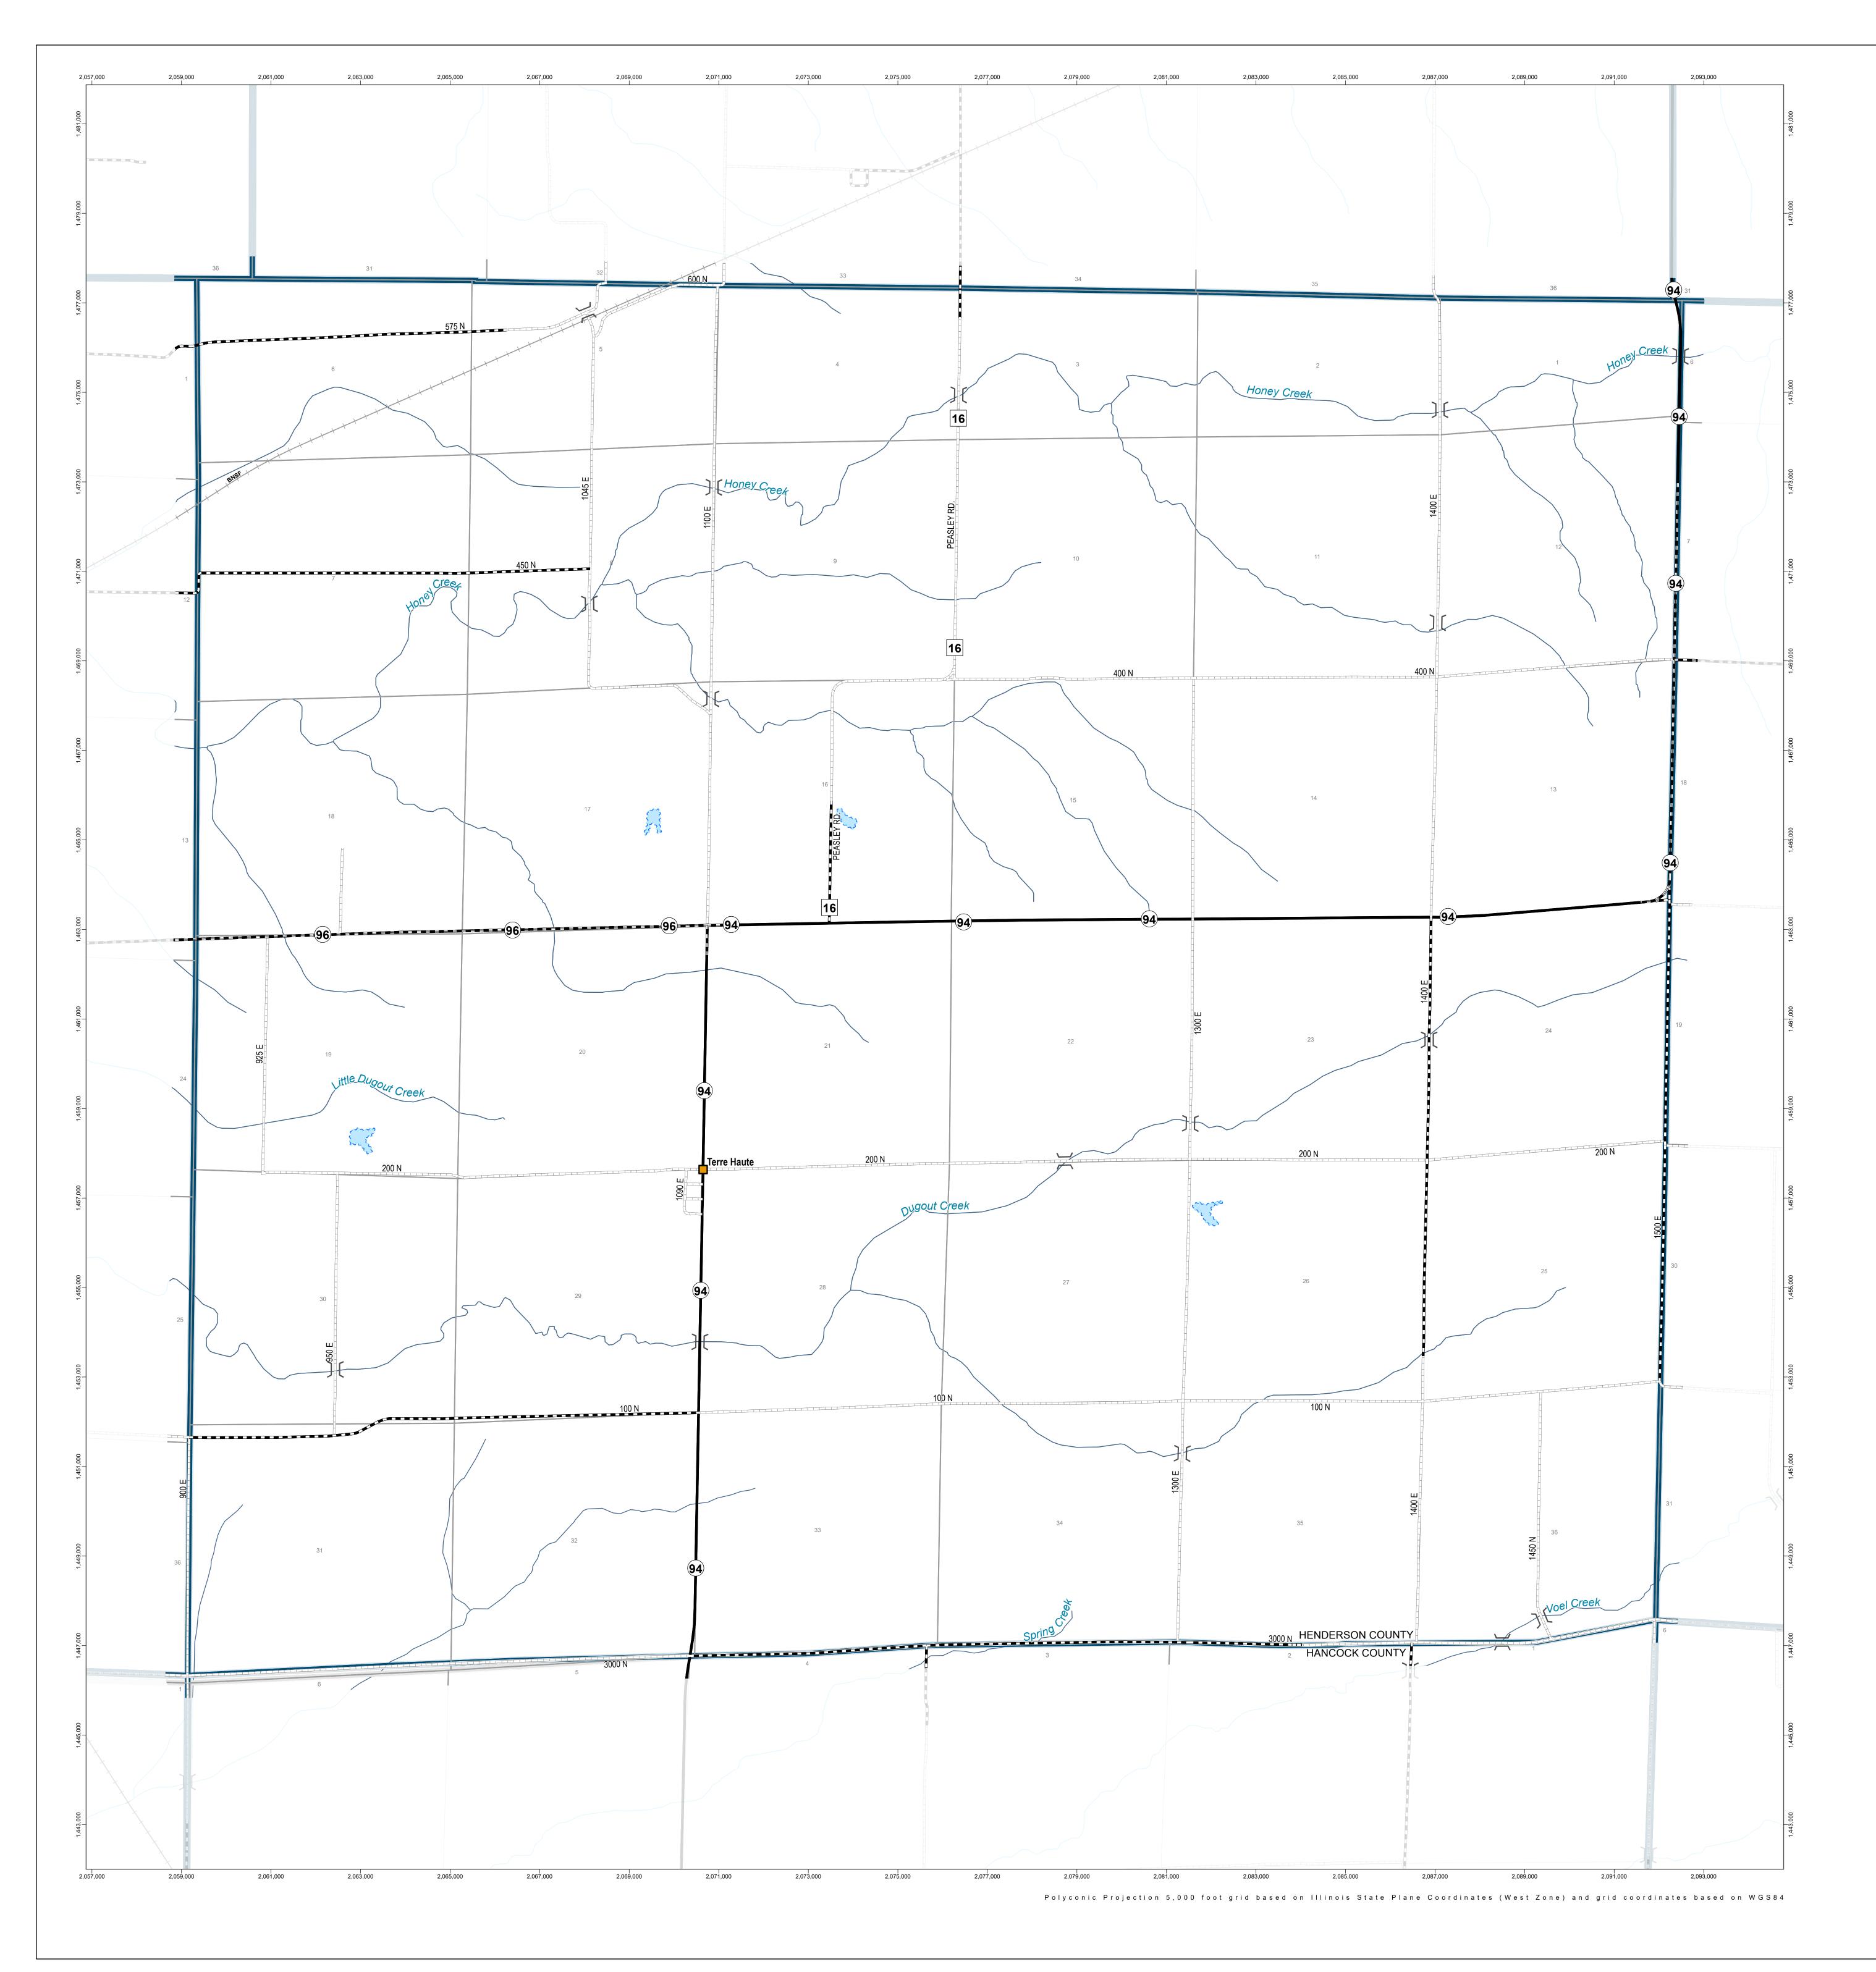

**GENERAL HIGHWAY MAP** 

# Terre Haute Township Henderson County

# **ILLINOIS**

PREPARED BY THE ILLINOIS DEPARTMENT OF TRANSPORTATION
OFFICE OF PLANNING AND PROGRAMMING

IN COOPERATION WITH U.S. DEPARTMENT OF TRANSPORTATION FEDERAL HIGHWAY ADMINISTRATION

#### Legend

Incorporated City / Town / Village

] [ Structure

### 36 26 Interstate, US, State Route

3 County Highway Route

#### Unincorporated Town Paved (Undivided)

Bituminous (High Type)

#### Bituminous (Low Type) Gravel and Stone

├── Railroad State Boundary

# County Boundary

Meridian Baseline

Civil Township or Road District

# Section Line

Survey Township

# Data Sources:

Illinois Department of Transportation Illinois State Tollway Authority

- Illinois Department of Natural Resources Illinois Commerce Commission
- Illinois Department of Revenue
- Illinois State Geological Survey Illinois State Police
- United States Department of Agriculture United State Department of Transportation United States Geological Survey