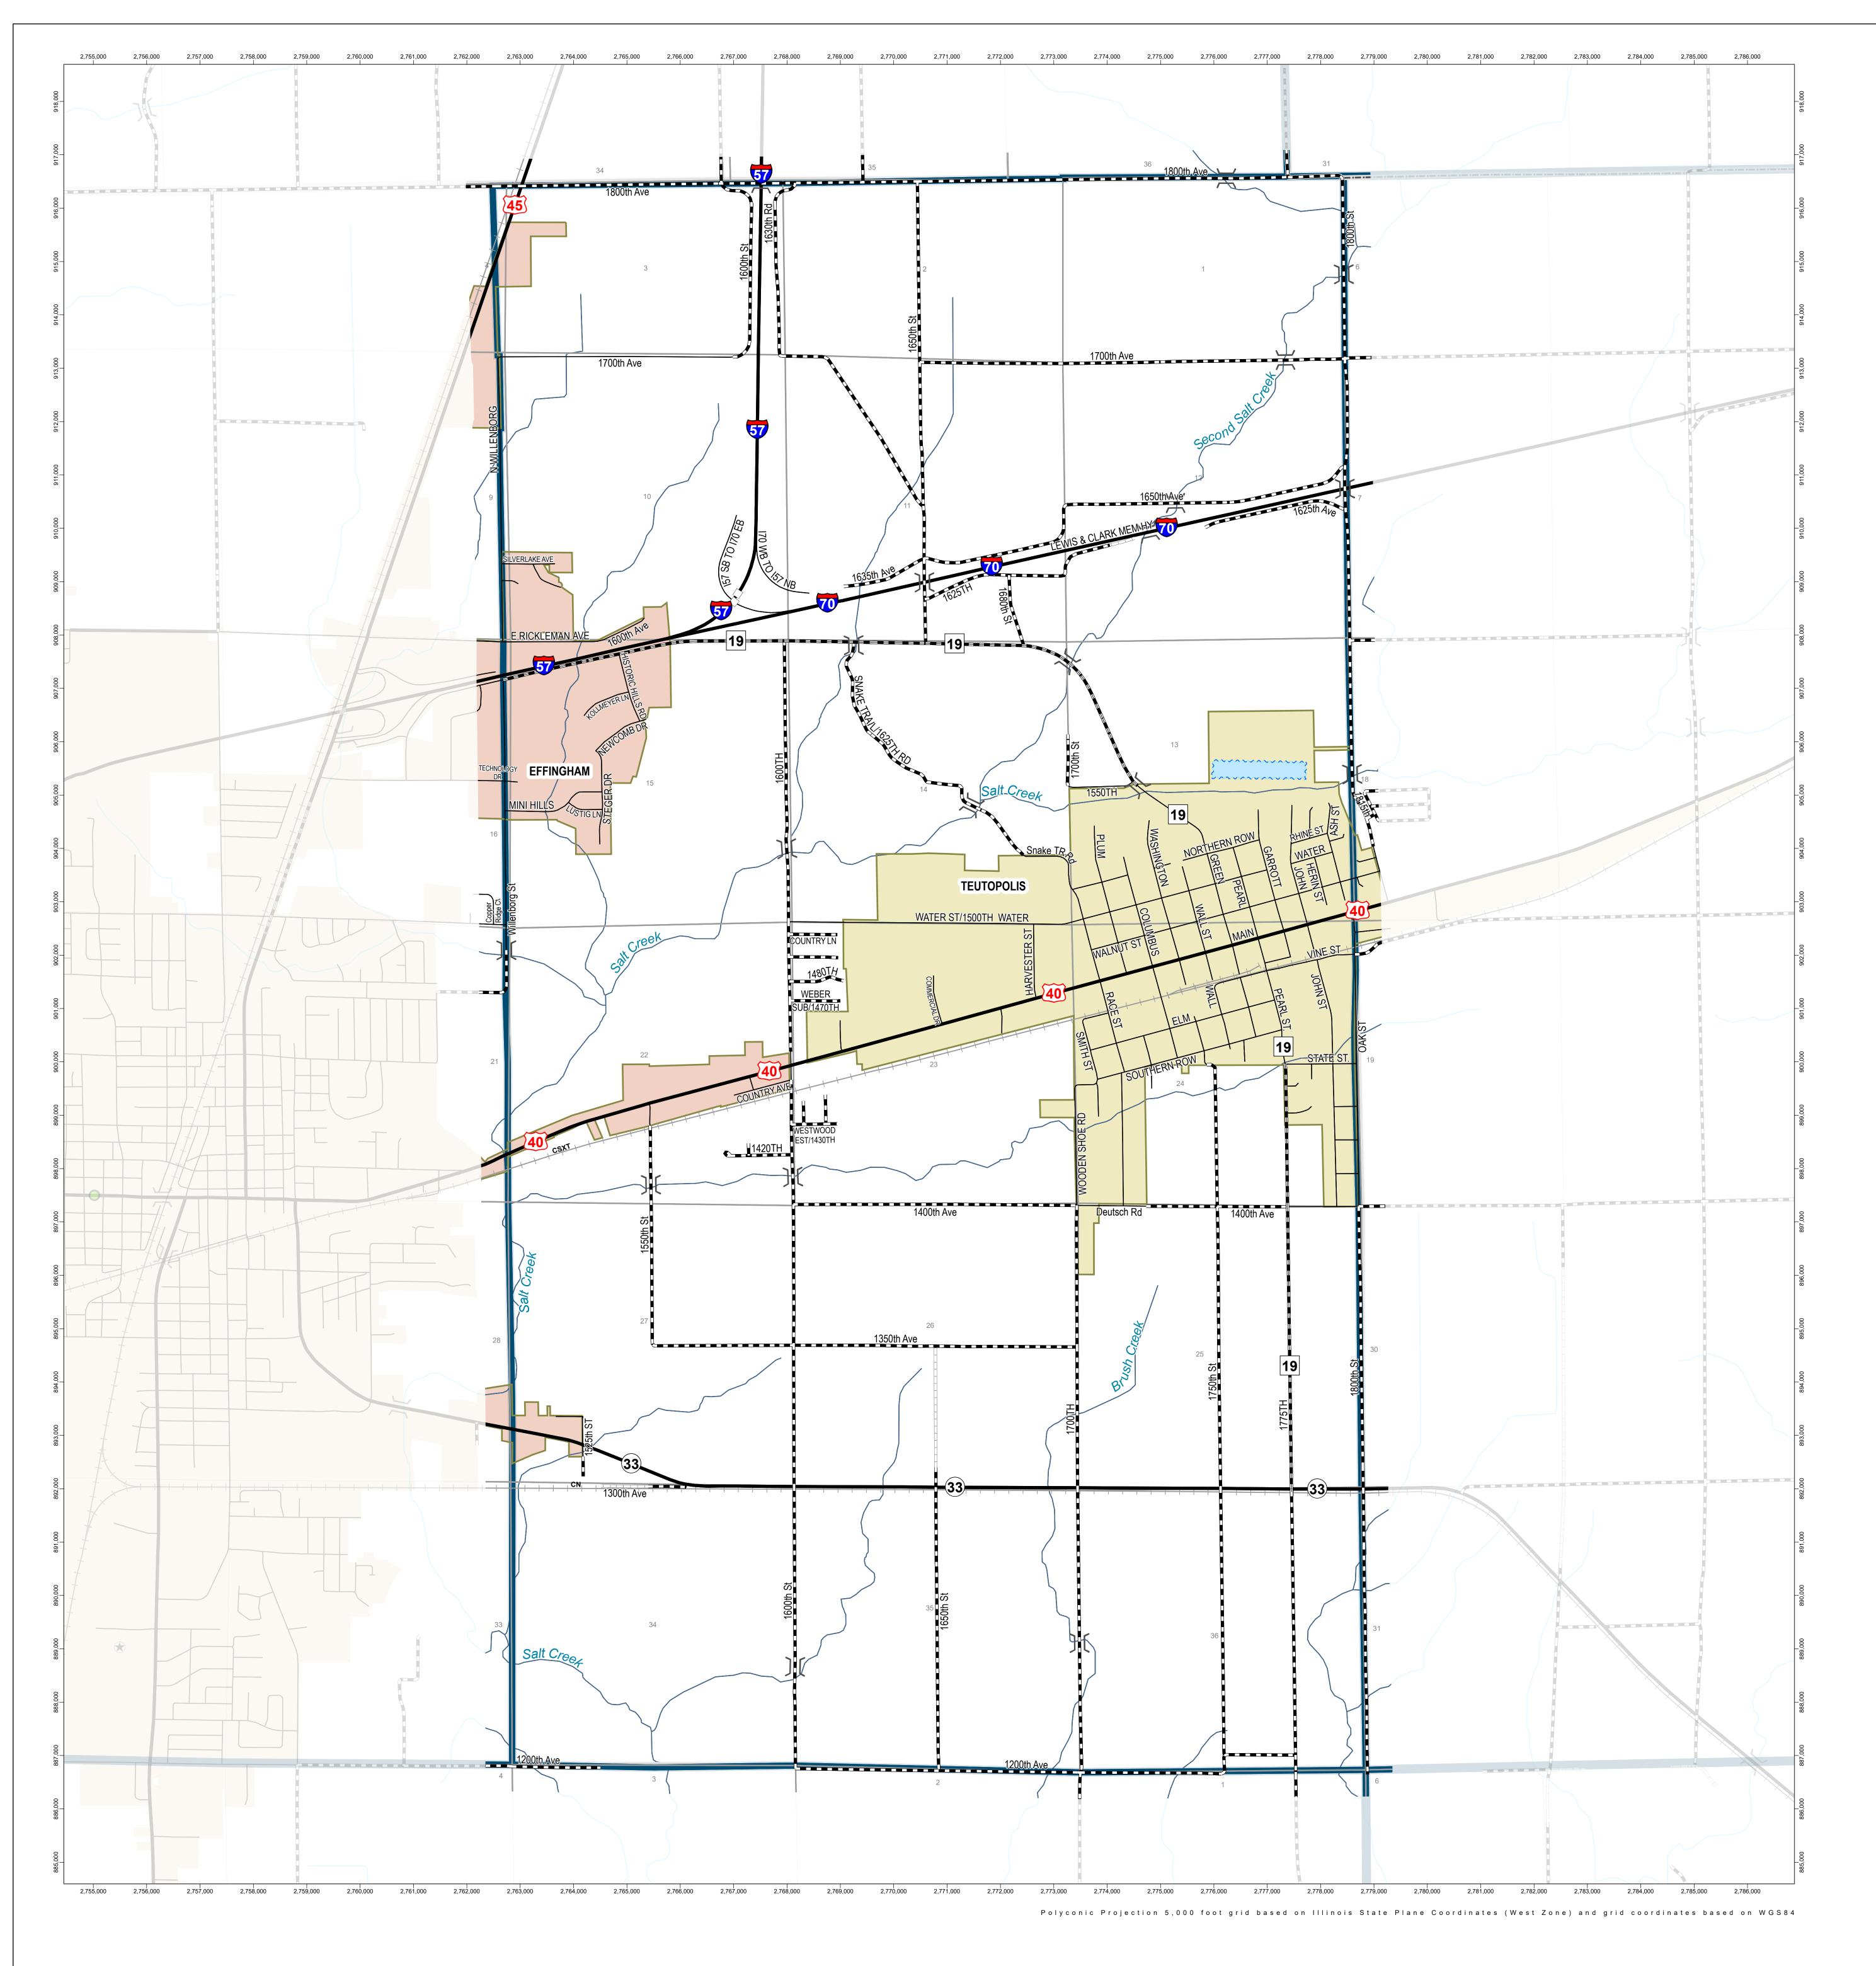

**GENERAL HIGHWAY MAP** 

## Teutopolis Township Effingham County

**ILLINOIS** 

ILLINOIS DEPARTMENT OF TRANSPORTATION OFFICE OF PLANNING AND PROGRAMMING

IN COOPERATION WITH U.S. DEPARTMENT OF TRANSPORTATION FEDERAL HIGHWAY ADMINISTRATION