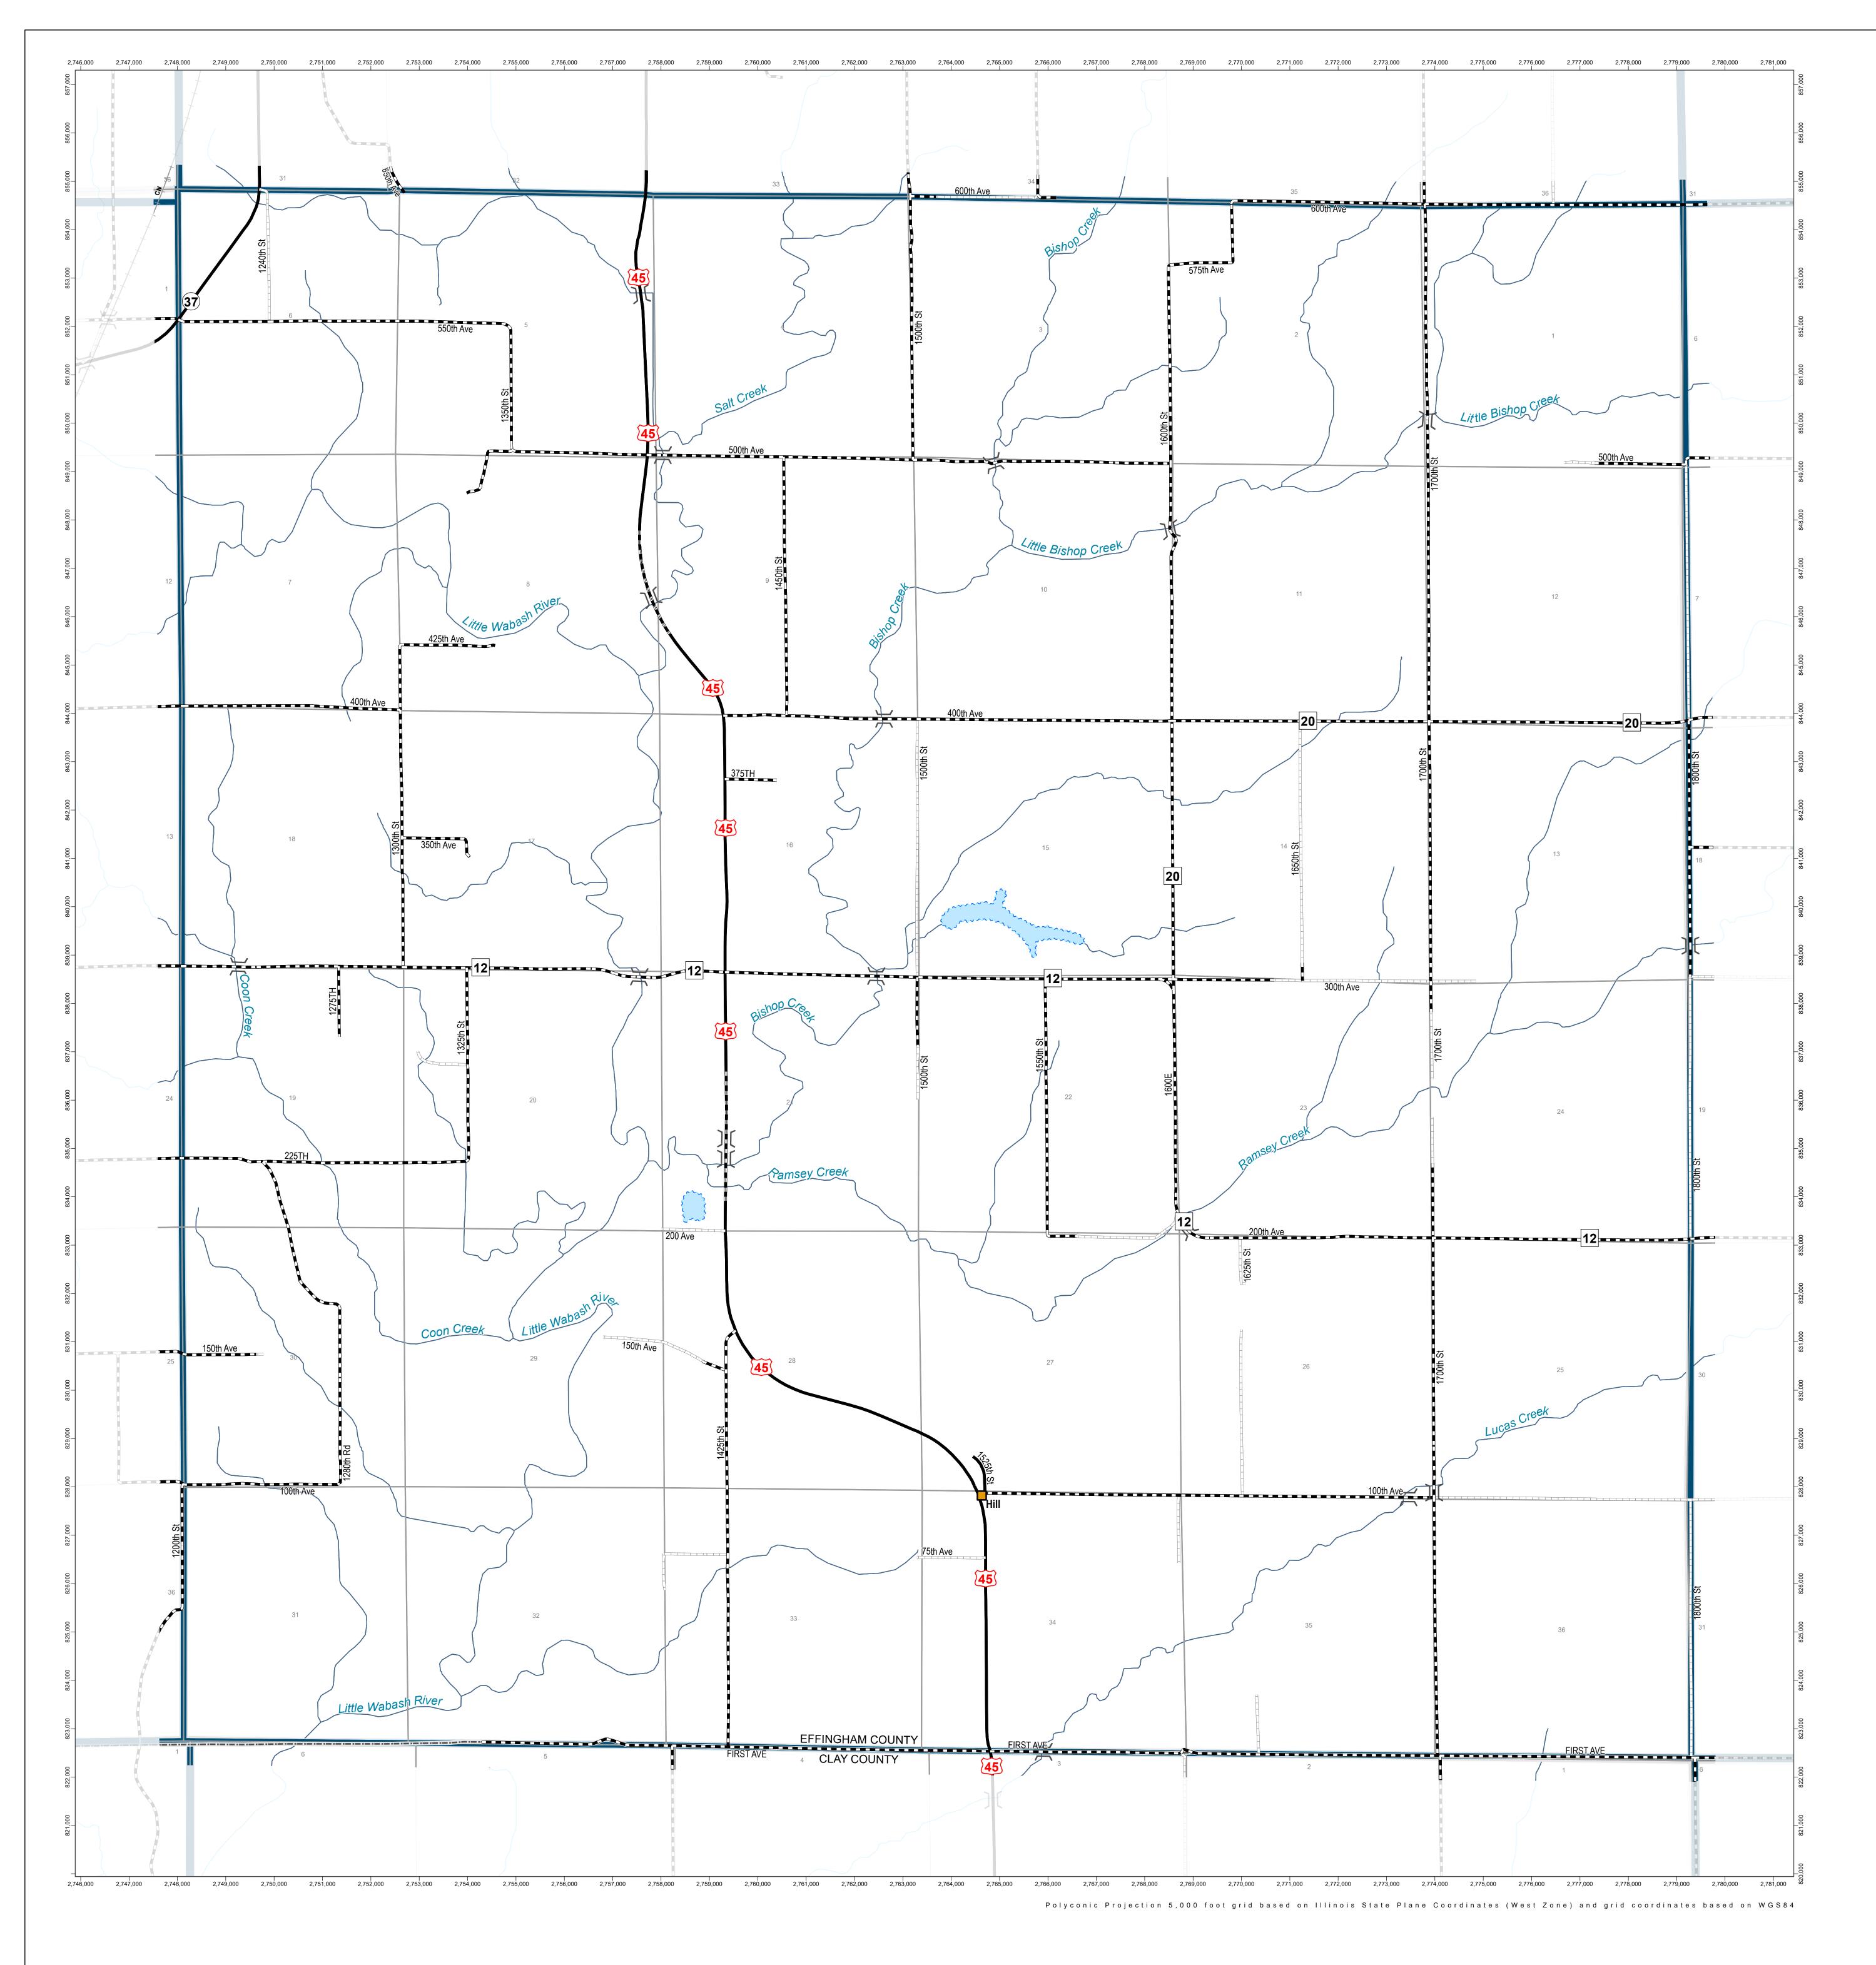

## **GENERAL HIGHWAY MAP**

# Union Township Effingham County

## **ILLINOIS**

ILLINOIS DEPARTMENT OF TRANSPORTATION
OFFICE OF PLANNING AND PROGRAMMING

IN COOPERATION WITH U.S. DEPARTMENT OF TRANSPORTATION FEDERAL HIGHWAY ADMINISTRATION

#### Legend

) [ Structure

# 55 36 26 Interstate, US, State Route

3 County Highway Route

#### Unincorporated Town

Paved (Undivided) Bituminous (High Type)

#### Bituminous (Low Type) Gravel and Stone

├── Railroad

#### State Boundary County Boundary

Meridian Baseline

## Section Line

Civil Township or Road District

Illinois Department of Transportation Illinois State Tollway Authority

- Illinois Department of Natural Resources
- Illinois Commerce Commission Illinois Department of Revenue
- Illinois State Geological Survey Illinois State Police
- United States Department of Agriculture United State Department of Transportation United States Geological Survey