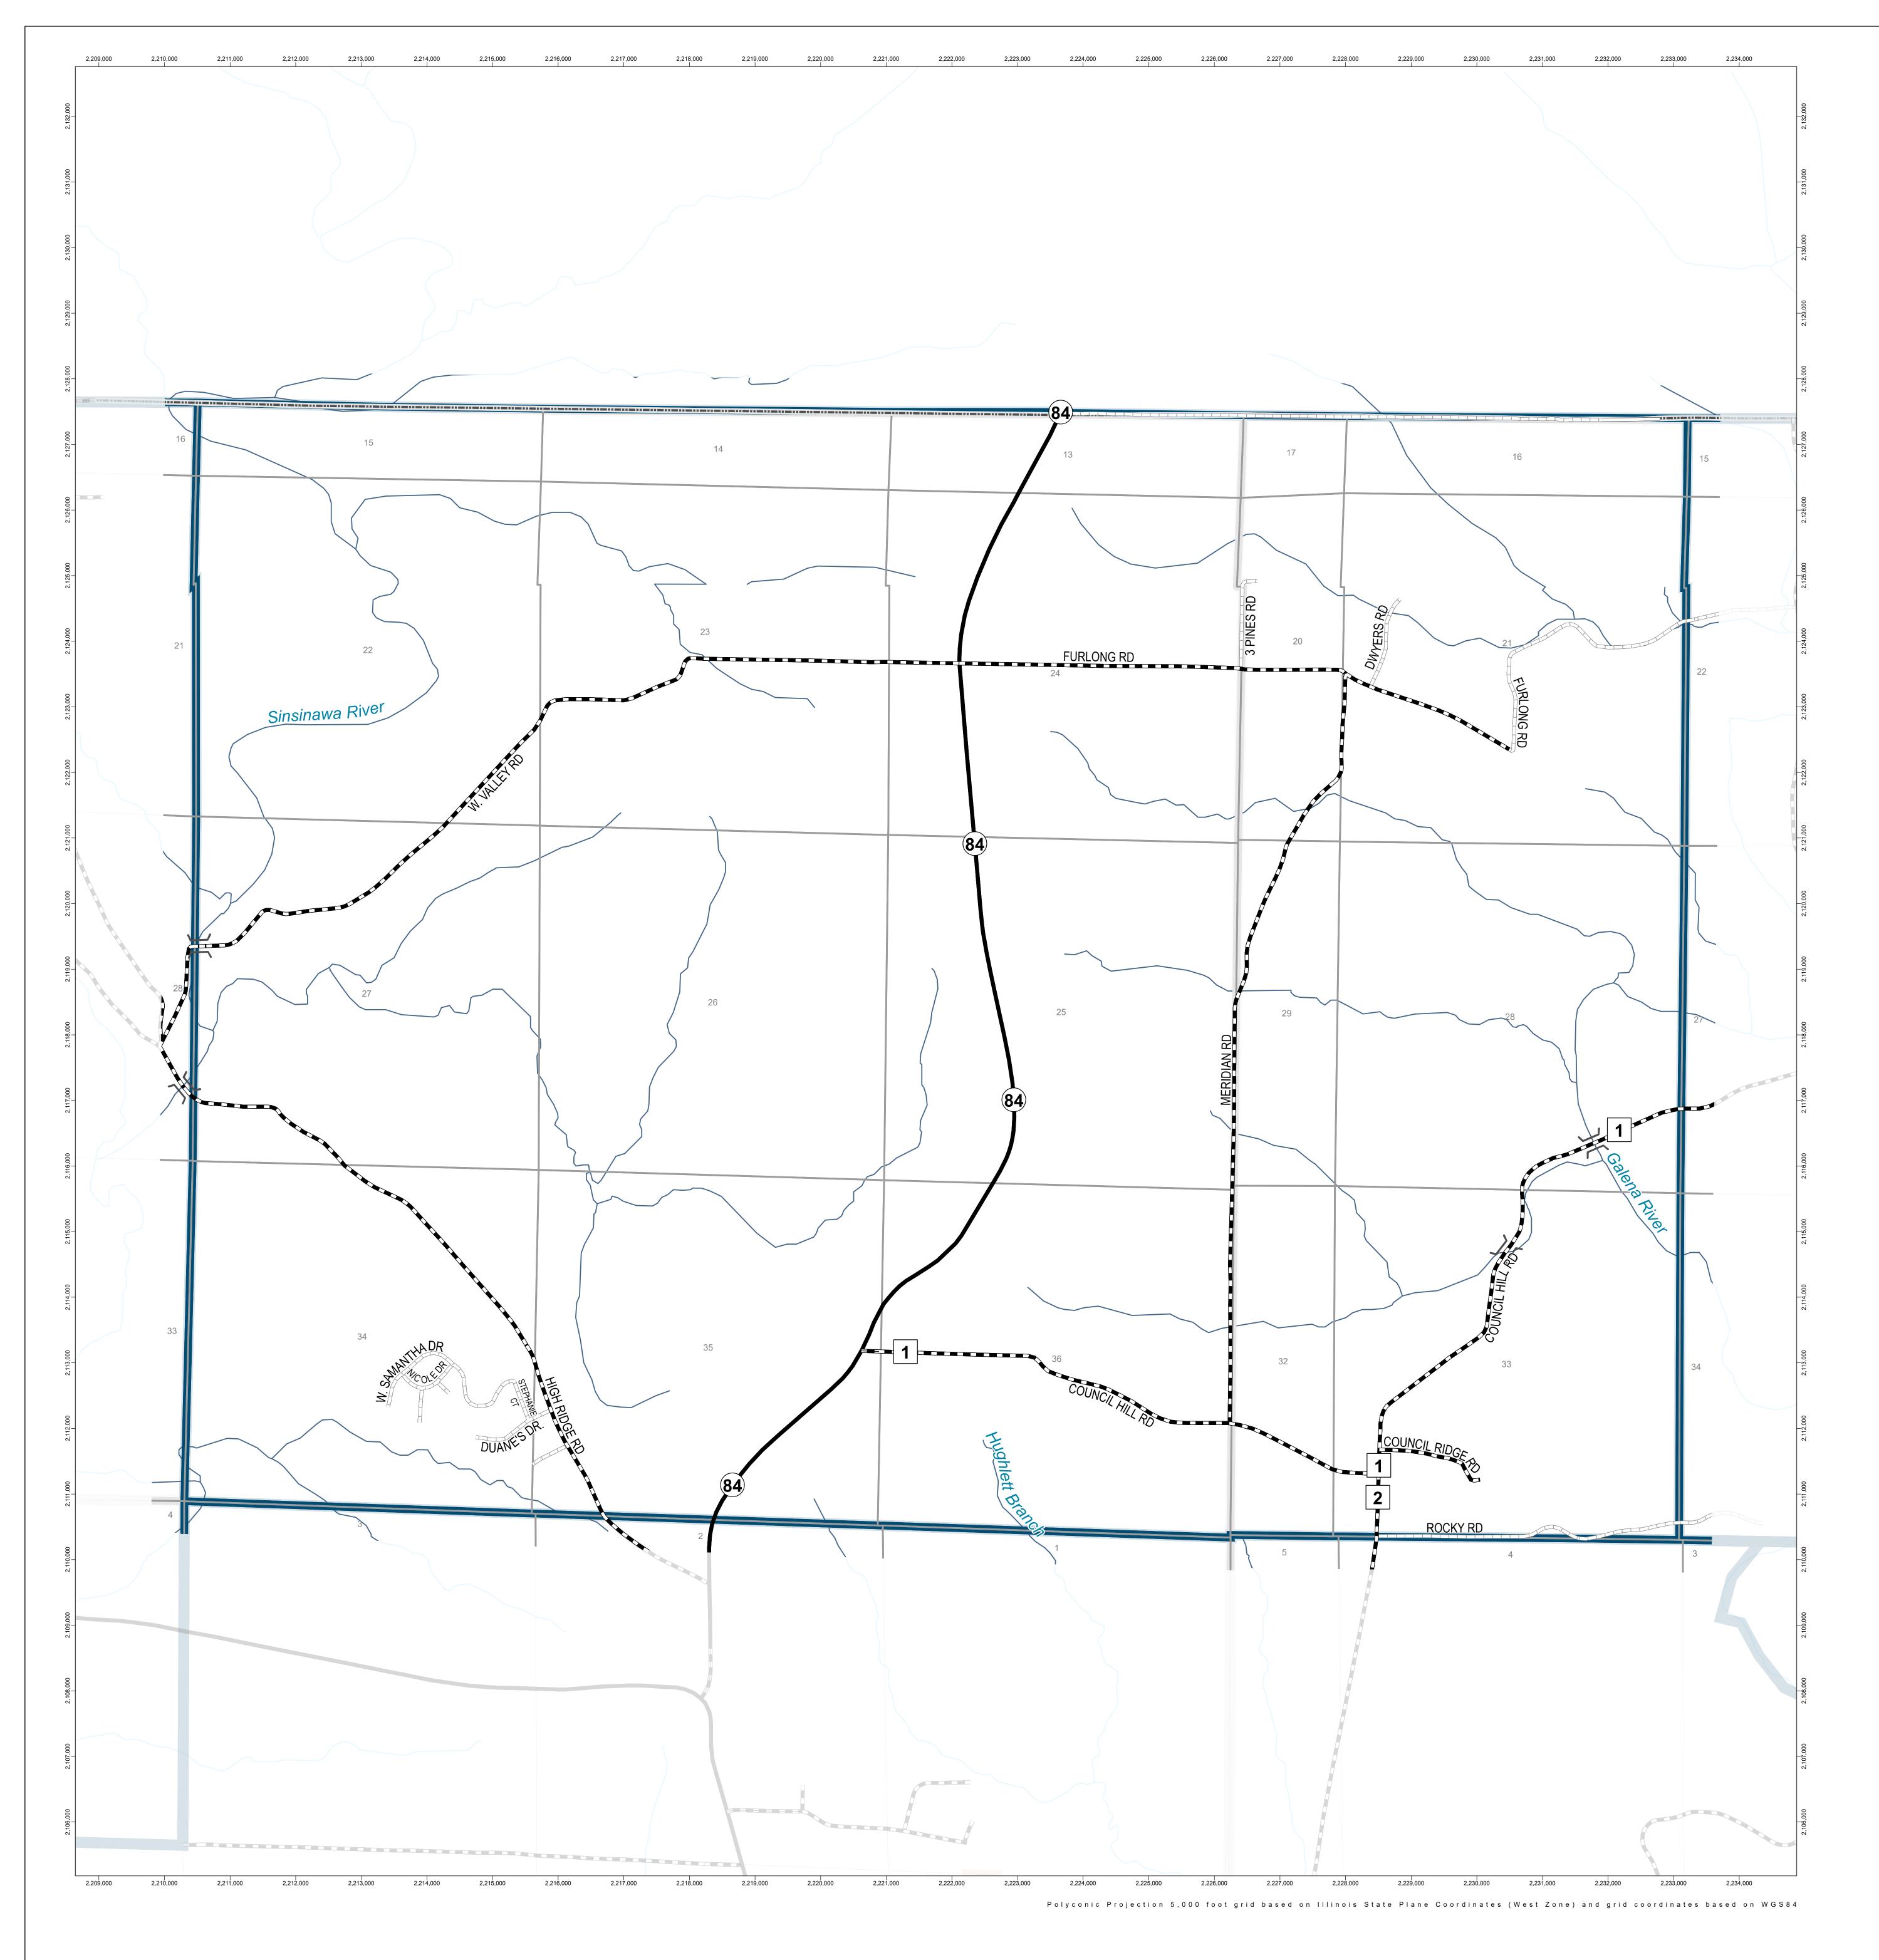

**GENERAL HIGHWAY MAP** 

# Vinegar Hill Township Jo Daviess County

# **ILLINOIS**

PREPARED BY THE ILLINOIS DEPARTMENT OF TRANSPORTATION
OFFICE OF PLANNING AND PROGRAMMING

IN COOPERATION WITH U.S. DEPARTMENT OF TRANSPORTATION FEDERAL HIGHWAY ADMINISTRATION

# 55 36 26 nterstate, US, State Route

3 County Highway Route

### Paved (Undivided)

Bituminous (High Type) Bituminous (Low Type)

#### Gravel and Stone Soil Surface

State Boundary

# County Boundary

Meridian Baseline

# Section Line

Civil Township or Road District