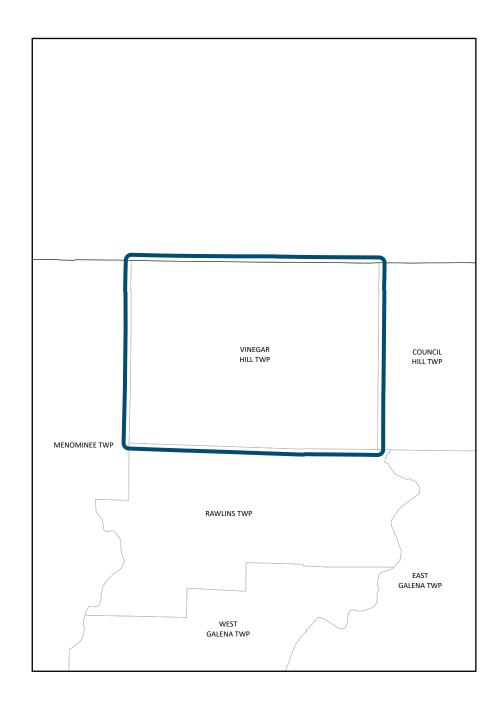

# Vinegar Hill Township Jo Daviess County

# County Boundary

Meridian Baseline

# Section Line

Civil Township or Road District