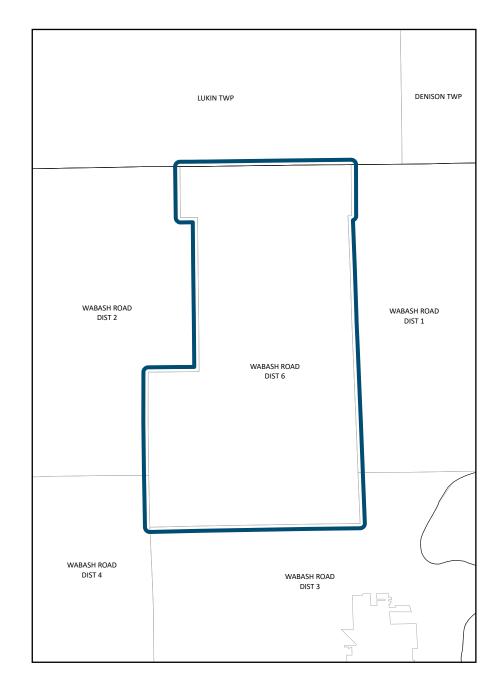

## **GENERAL HIGHWAY MAP**

# Wabash Road Dist 6

**Wabash County** 

### **ILLINOIS**

PREPARED BY THE

ILLINOIS DEPARTMENT OF TRANSPORTATION

OFFICE OF PLANNING AND PROGRAMMING

IN COOPERATION WITH

U.S. DEPARTMENT OF TRANSPORTATION
FEDERAL HIGHWAY ADMINISTRATION



#### Legend

Incorporated City / Town / Village

Water

] [ Structure

55 36 26 Interstate, US, State Route

3 County Highway Route

Unincorporated Town

Paved (Undivided)

Bituminous (High Type)

Bituminous (Low Type)

Gravel and Stone

State Boundary

County Boundary

Meridian Baseline

Section Line

Civil Township or Road District

Survey Township





#### a Sources:

Illinois Department of Transportation Illinois State Tollway Authority

Illinois Department of Natural Resources

Illinois Commerce Commission
Illinois Department of Revenue

Illinois State Geological Survey
Illinois State Police

United States Department of Agriculture
United State Department of Transportation
United States Geological Survey

THE ILLINOIS DEPARTMENT OF TRANSPORTATION'S MAPS USE DATA FROM EXTERNAL ELECTRONIC SOURCES THAT ARE NOT CONTROLLED BY THE ILLINOIS DEPARTMENT OF TRANSPORTATION. THE DEPARTMENT TAKES NO RESPONSIBILITY FOR THE VIEWS, CONTENT, OR ACCURACY FOR ANY SUCH INFORMATION PROVIDED FROM SUCH EXTERNAL SOURCES. THIS PRODUCT IS FOR REFERENCE PURPOSES ONLY AND IS NOT TO BE CONSTRUED AS A LEGAL DOCUMENT OR SURVEY INSTRUMENT. THE MAPS AND DATA CONTAI