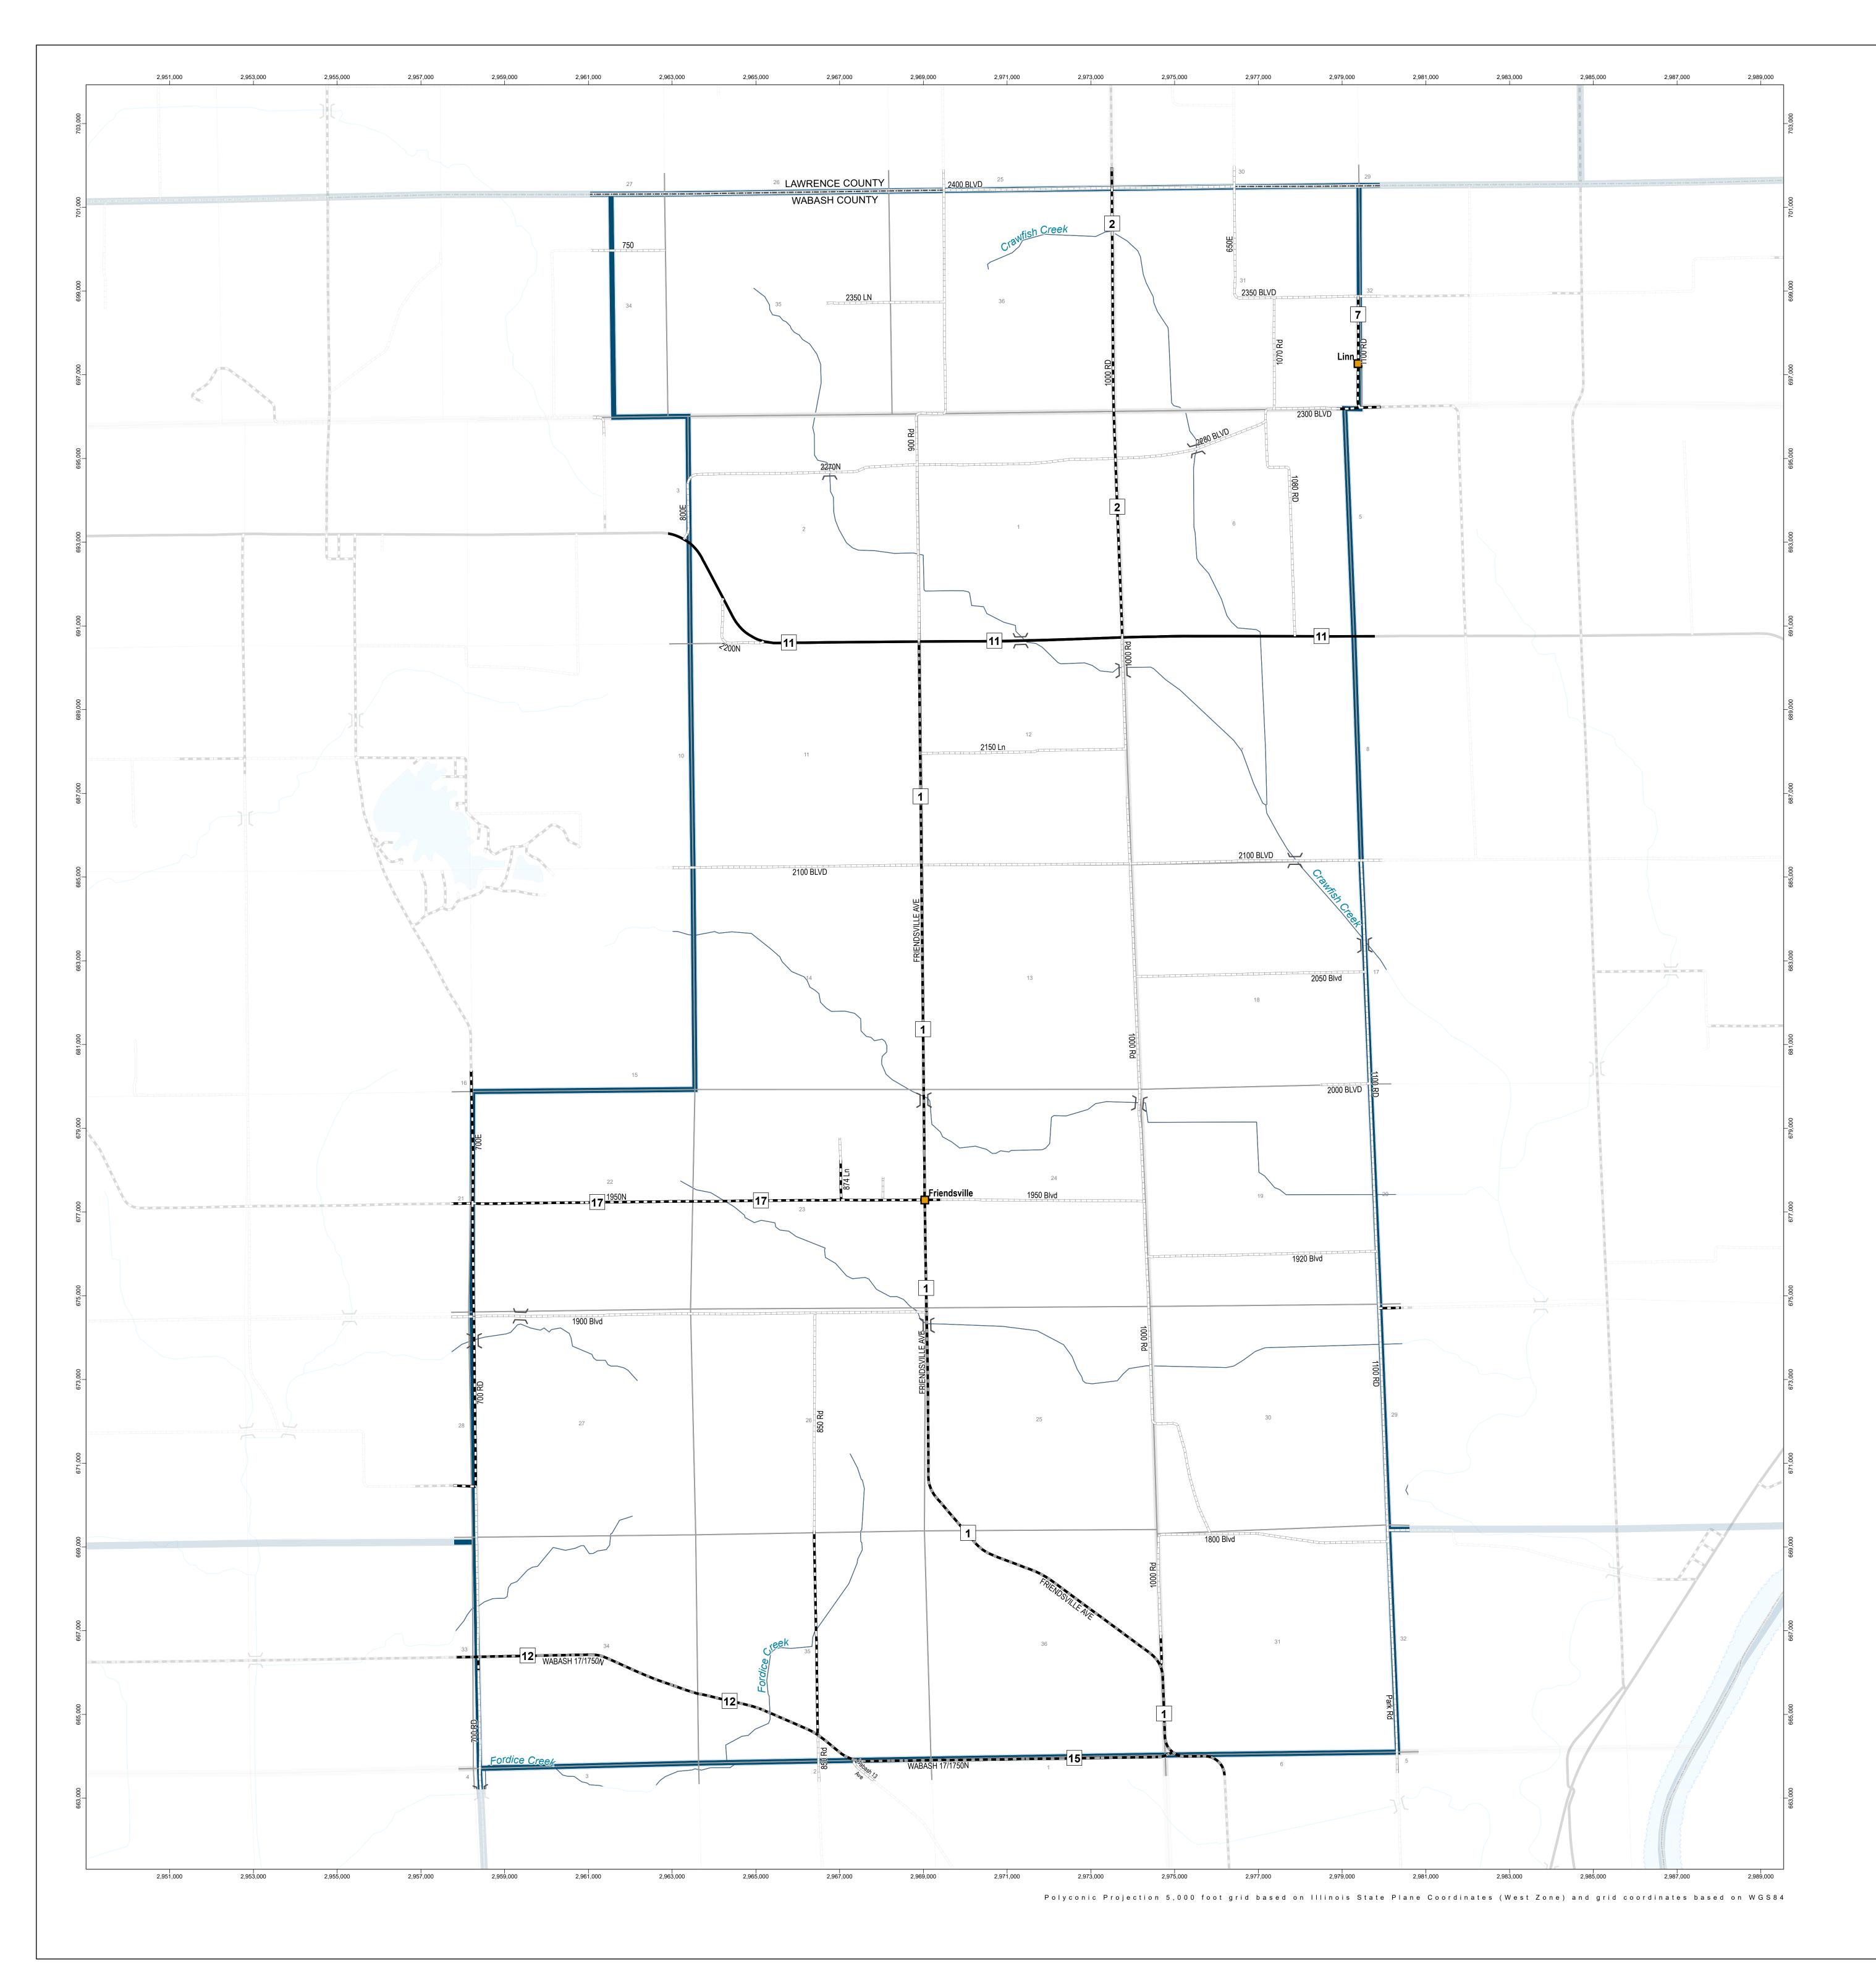

## **GENERAL HIGHWAY MAP**

# Wabash Road Dist 6

**Wabash County** 

### **ILLINOIS**

PREPARED BY THE

ILLINOIS DEPARTMENT OF TRANSPORTATION

OFFICE OF PLANNING AND PROGRAMMING

IN COOPERATION WITH

U.S. DEPARTMENT OF TRANSPORTATION
FEDERAL HIGHWAY ADMINISTRATION

#### Legend

Incorporated City / Town / Village

Water

] [ Structure

55 36 26 Interstate, US, State Route

3 County Highway Route

Unincorporated Town

Paved (Undivided)

Bituminous (High Type)

Bituminous (Low Type)

Gravel and Stone

State Boundary

County Boundary

Meridian Baseline

Section Line

Civil Township or Road District

Survey Township