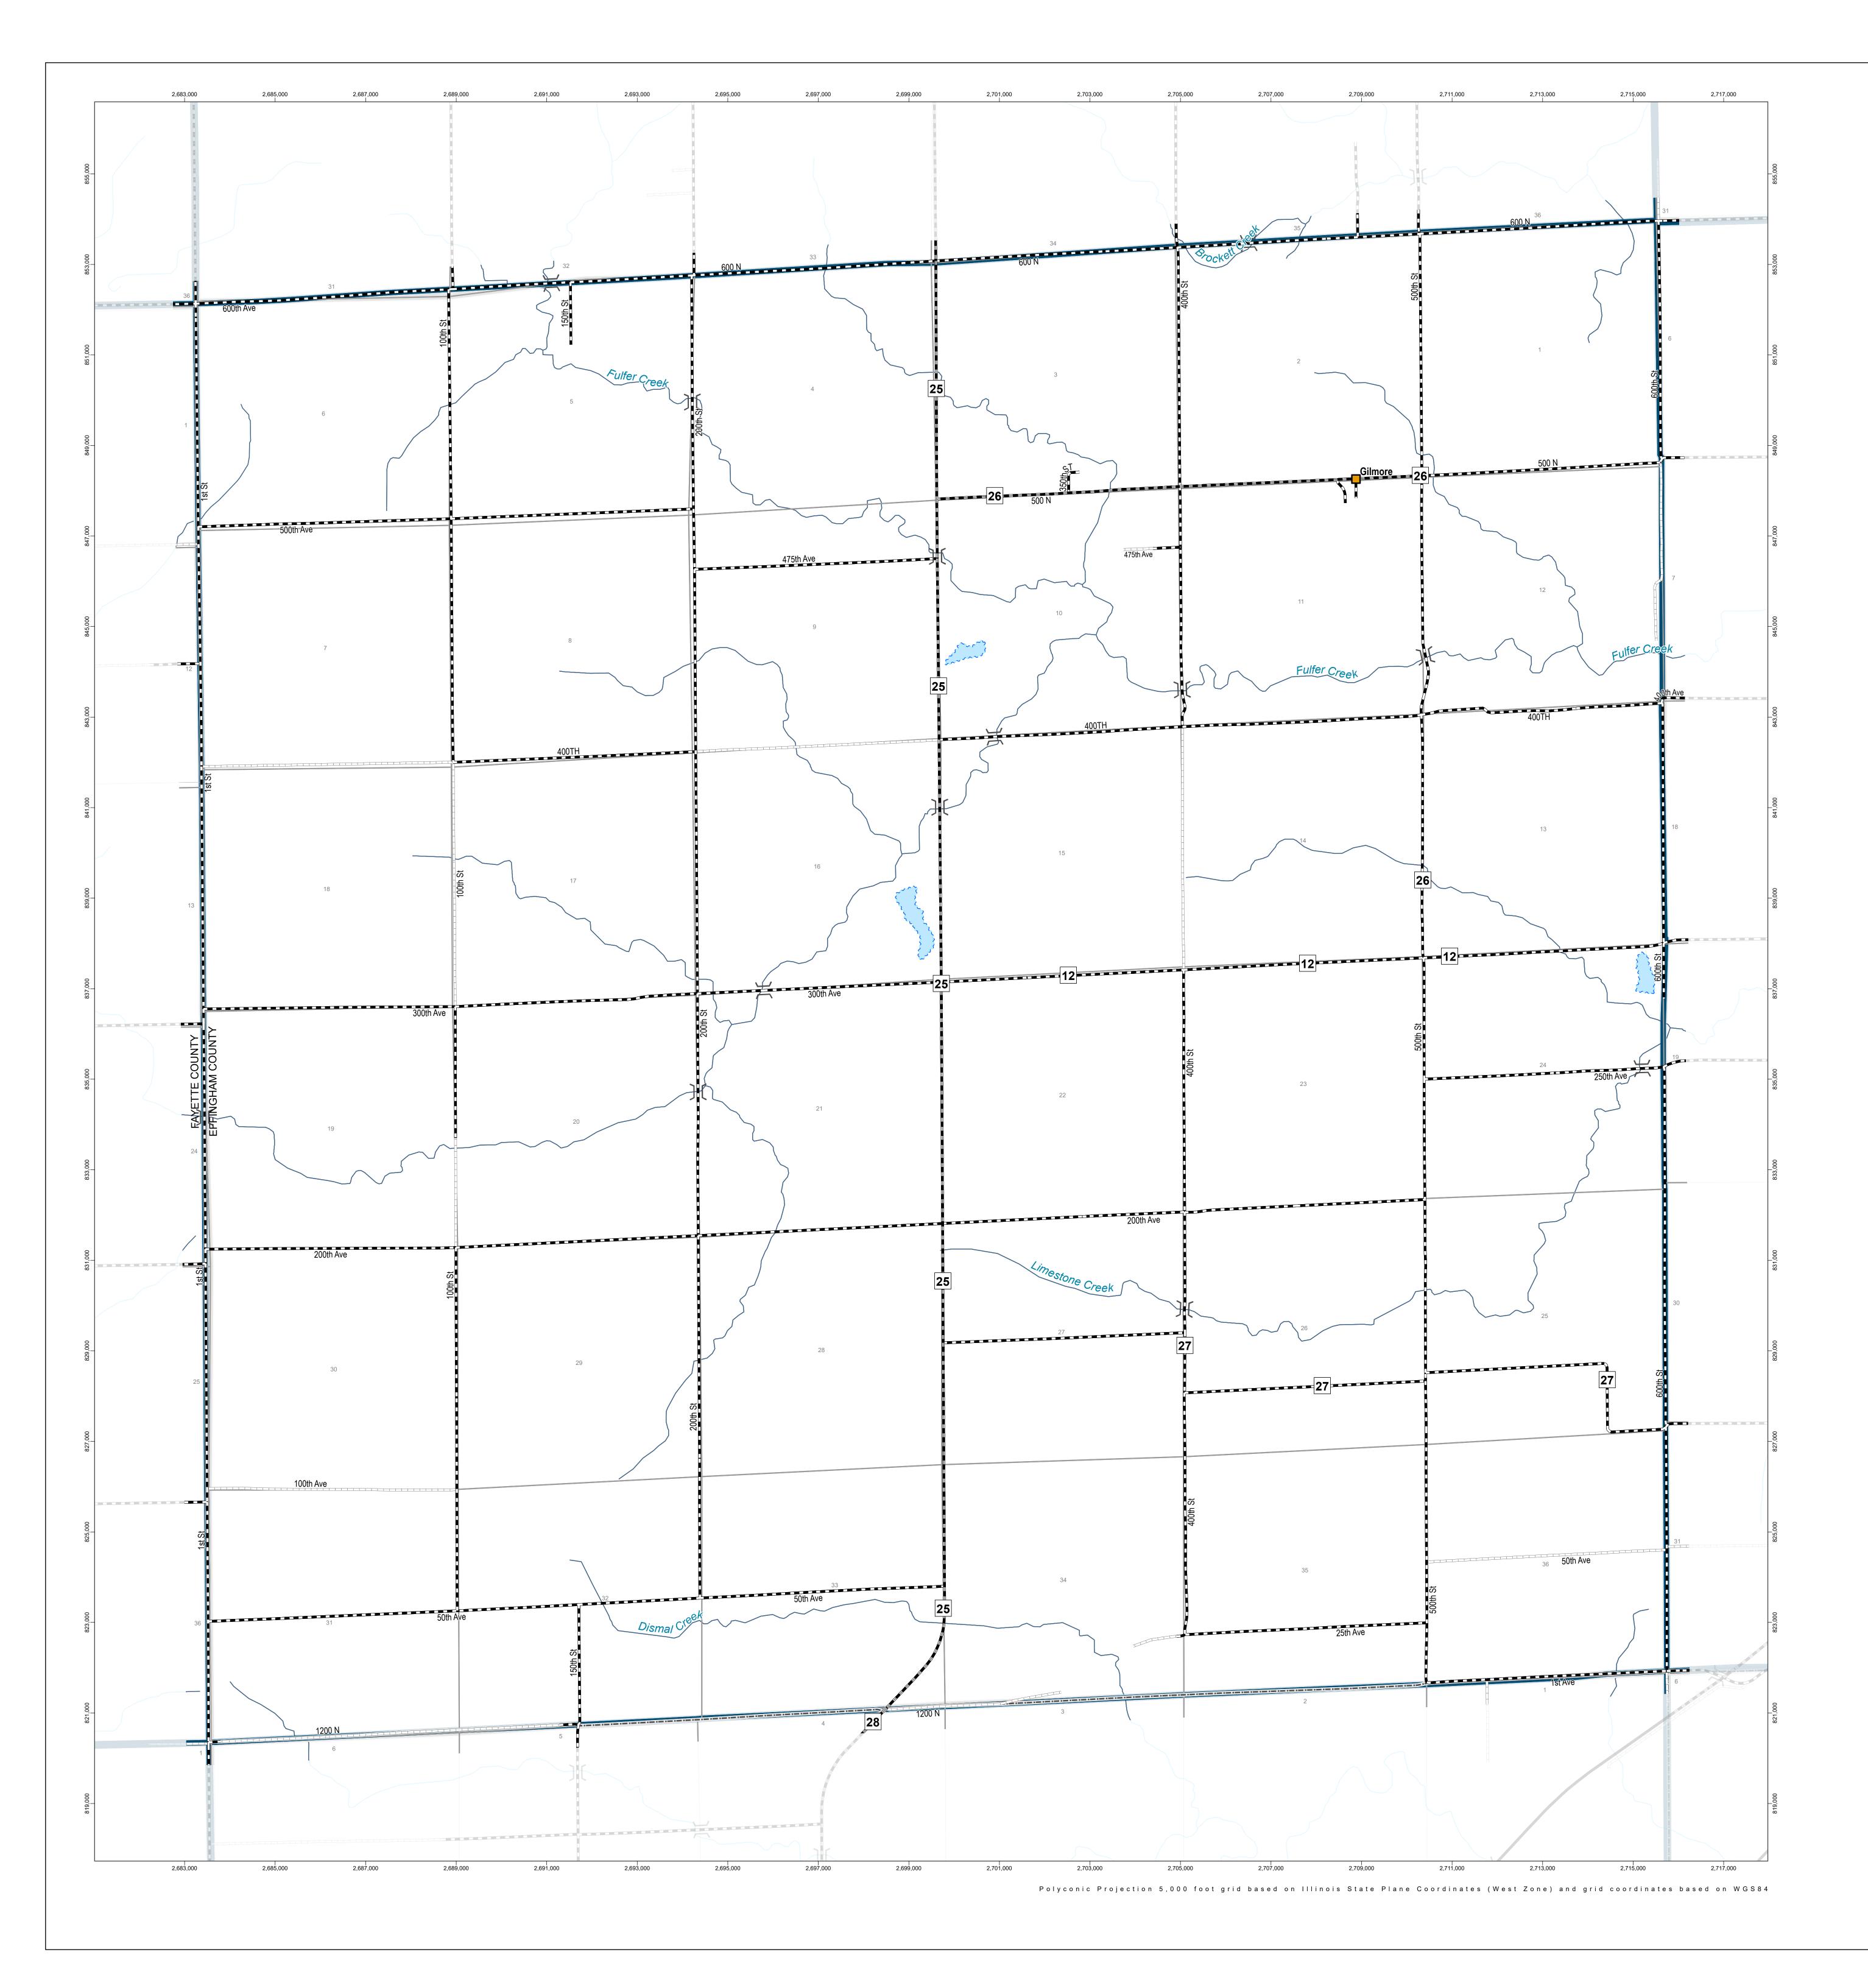

## Legend

| 5        |                                 |  |  |  |
|----------|---------------------------------|--|--|--|
| lncor    | porated City / Town / Village   |  |  |  |
|          |                                 |  |  |  |
| <u> </u> | Water                           |  |  |  |
| )(       | Structure                       |  |  |  |
| 55 36    | 26 Interstate, US, State Route  |  |  |  |
| 3        | County Highway Route            |  |  |  |
|          | Unincorporated Town             |  |  |  |
|          | Bituminous (High Type)          |  |  |  |
|          | Bituminous (Low Type)           |  |  |  |
|          | Gravel and Stone                |  |  |  |
|          | State Boundary                  |  |  |  |
|          | County Boundary                 |  |  |  |
|          | Meridian Baseline               |  |  |  |
|          | Section Line                    |  |  |  |
|          | Civil Township or Road District |  |  |  |
|          | Survey Township                 |  |  |  |