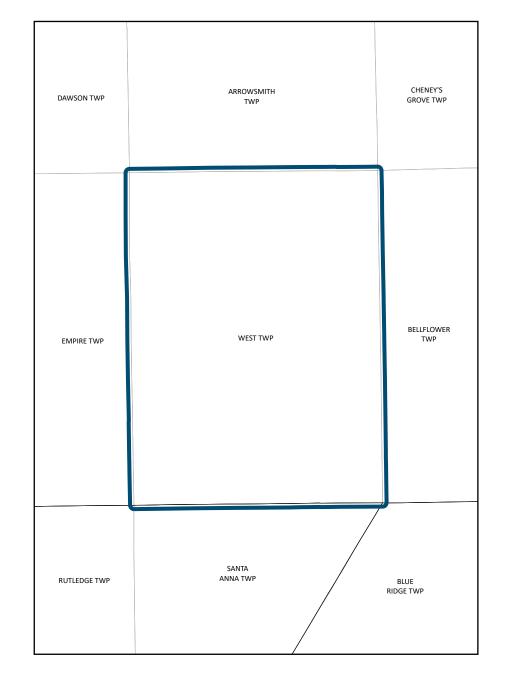

## **GENERAL HIGHWAY MAP**

# West Township McLean County

### **ILLINOIS**

PREPARED BY THE ILLINOIS DEPARTMENT OF TRANSPORTATION
OFFICE OF PLANNING AND PROGRAMMING

IN COOPERATION WITH U.S. DEPARTMENT OF TRANSPORTATION FEDERAL HIGHWAY ADMINISTRATION



#### Legend

Incorporated City / Town / Village

] [ Structure

55 36 26 Interstate, US, State Route

County Highway Route

Unincorporated Town

Paved (Undivided) Bituminous (High Type)

=== Bituminous (Low Type) Gravel and Stone

⊢ Railroad

State Boundary

County Boundary

Meridian Baseline Section Line

Civil Township or Road District

Survey Township





### Data Sources:

Illinois Department of Transportation Illinois State Tollway Authority

Illinois Department of Natural Resources

Illinois Commerce Commission Illinois Department of Revenue

Illinois State Geological Survey Illinois State Police

United States Department of Agriculture United State Department of Transportation United States Geological Survey

THE ILLINOIS DEPARTMENT OF TRANSPORTATION'S MAPS USE DATA FROM EXTERNAL ELECTRONIC SOURCES THAT ARE NOT CONTROLLED BY THE ILLINOIS DEPARTMENT OF TRANSPORTATION. THE DEPARTMENT TAKES NO RESPONSIBILITY FOR THE VIEWS, CONTENT, OR ACCURACY FOR ANY SUCH INFORMATION PROVIDED FROM SUCH EXTERNAL SOURCES. THIS PRODUCT IS FOR REFERENCE PURPOSES ONLY AND IS NOT TO BE CONSTRUED AS A LEGAL DOCUMENT OR SURVEY INSTRUMENT. THE MAPS AND DATA CONT