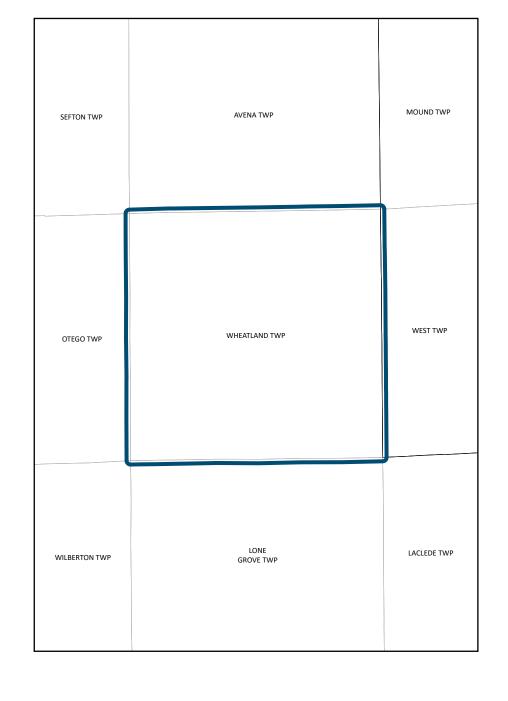

## **GENERAL HIGHWAY MAP**

# Wheatland Township Fayette County

## **ILLINOIS**

ILLINOIS DEPARTMENT OF TRANSPORTATION
OFFICE OF PLANNING AND PROGRAMMING

IN COOPERATION WITH U.S. DEPARTMENT OF TRANSPORTATION FEDERAL HIGHWAY ADMINISTRATION



### Legend



] [ Structure

55 36 26 Interstate, US, State Route

3 County Highway Route

Unincorporated Town

Paved (Undivided) Bituminous (Low Type)

├── Railroad

State Boundary

Gravel and Stone

County Boundary

Meridian Baseline

Civil Township or Road District

Survey Township

Section Line





#### Data Sources:

- Illinois Department of Transportation Illinois State Tollway Authority
- Illinois Department of Natural Resources
- Illinois Commerce Commission Illinois Department of Revenue
- Illinois State Geological Survey Illinois State Police
- United States Department of Agriculture United State Department of Transportation United States Geological Survey

THE ILLINOIS DEPARTMENT OF TRANSPORTATION'S MAPS USE DATA FROM EXTERNAL ELECTRONIC SOURCES THAT ARE NOT CONTROLLED BY THE ILLINOIS DEPARTMENT OF TRANSPORTATION. THE DEPARTMENT TAKES NO RESPONSIBILITY FOR THE VIEWS, CONTENT, OR ACCURACY FOR ANY SUCH INFORMATION PROVIDED FROM SUCH EXTERNAL SOURCES. THIS PRODUCT IS FOR REFERENCE PURPOSES ONLY AND IS NOT TO BE CONSTRUED AS A LEGAL DOCUMENT OR SURVEY INSTRUMENT. THE MAPS AND DA