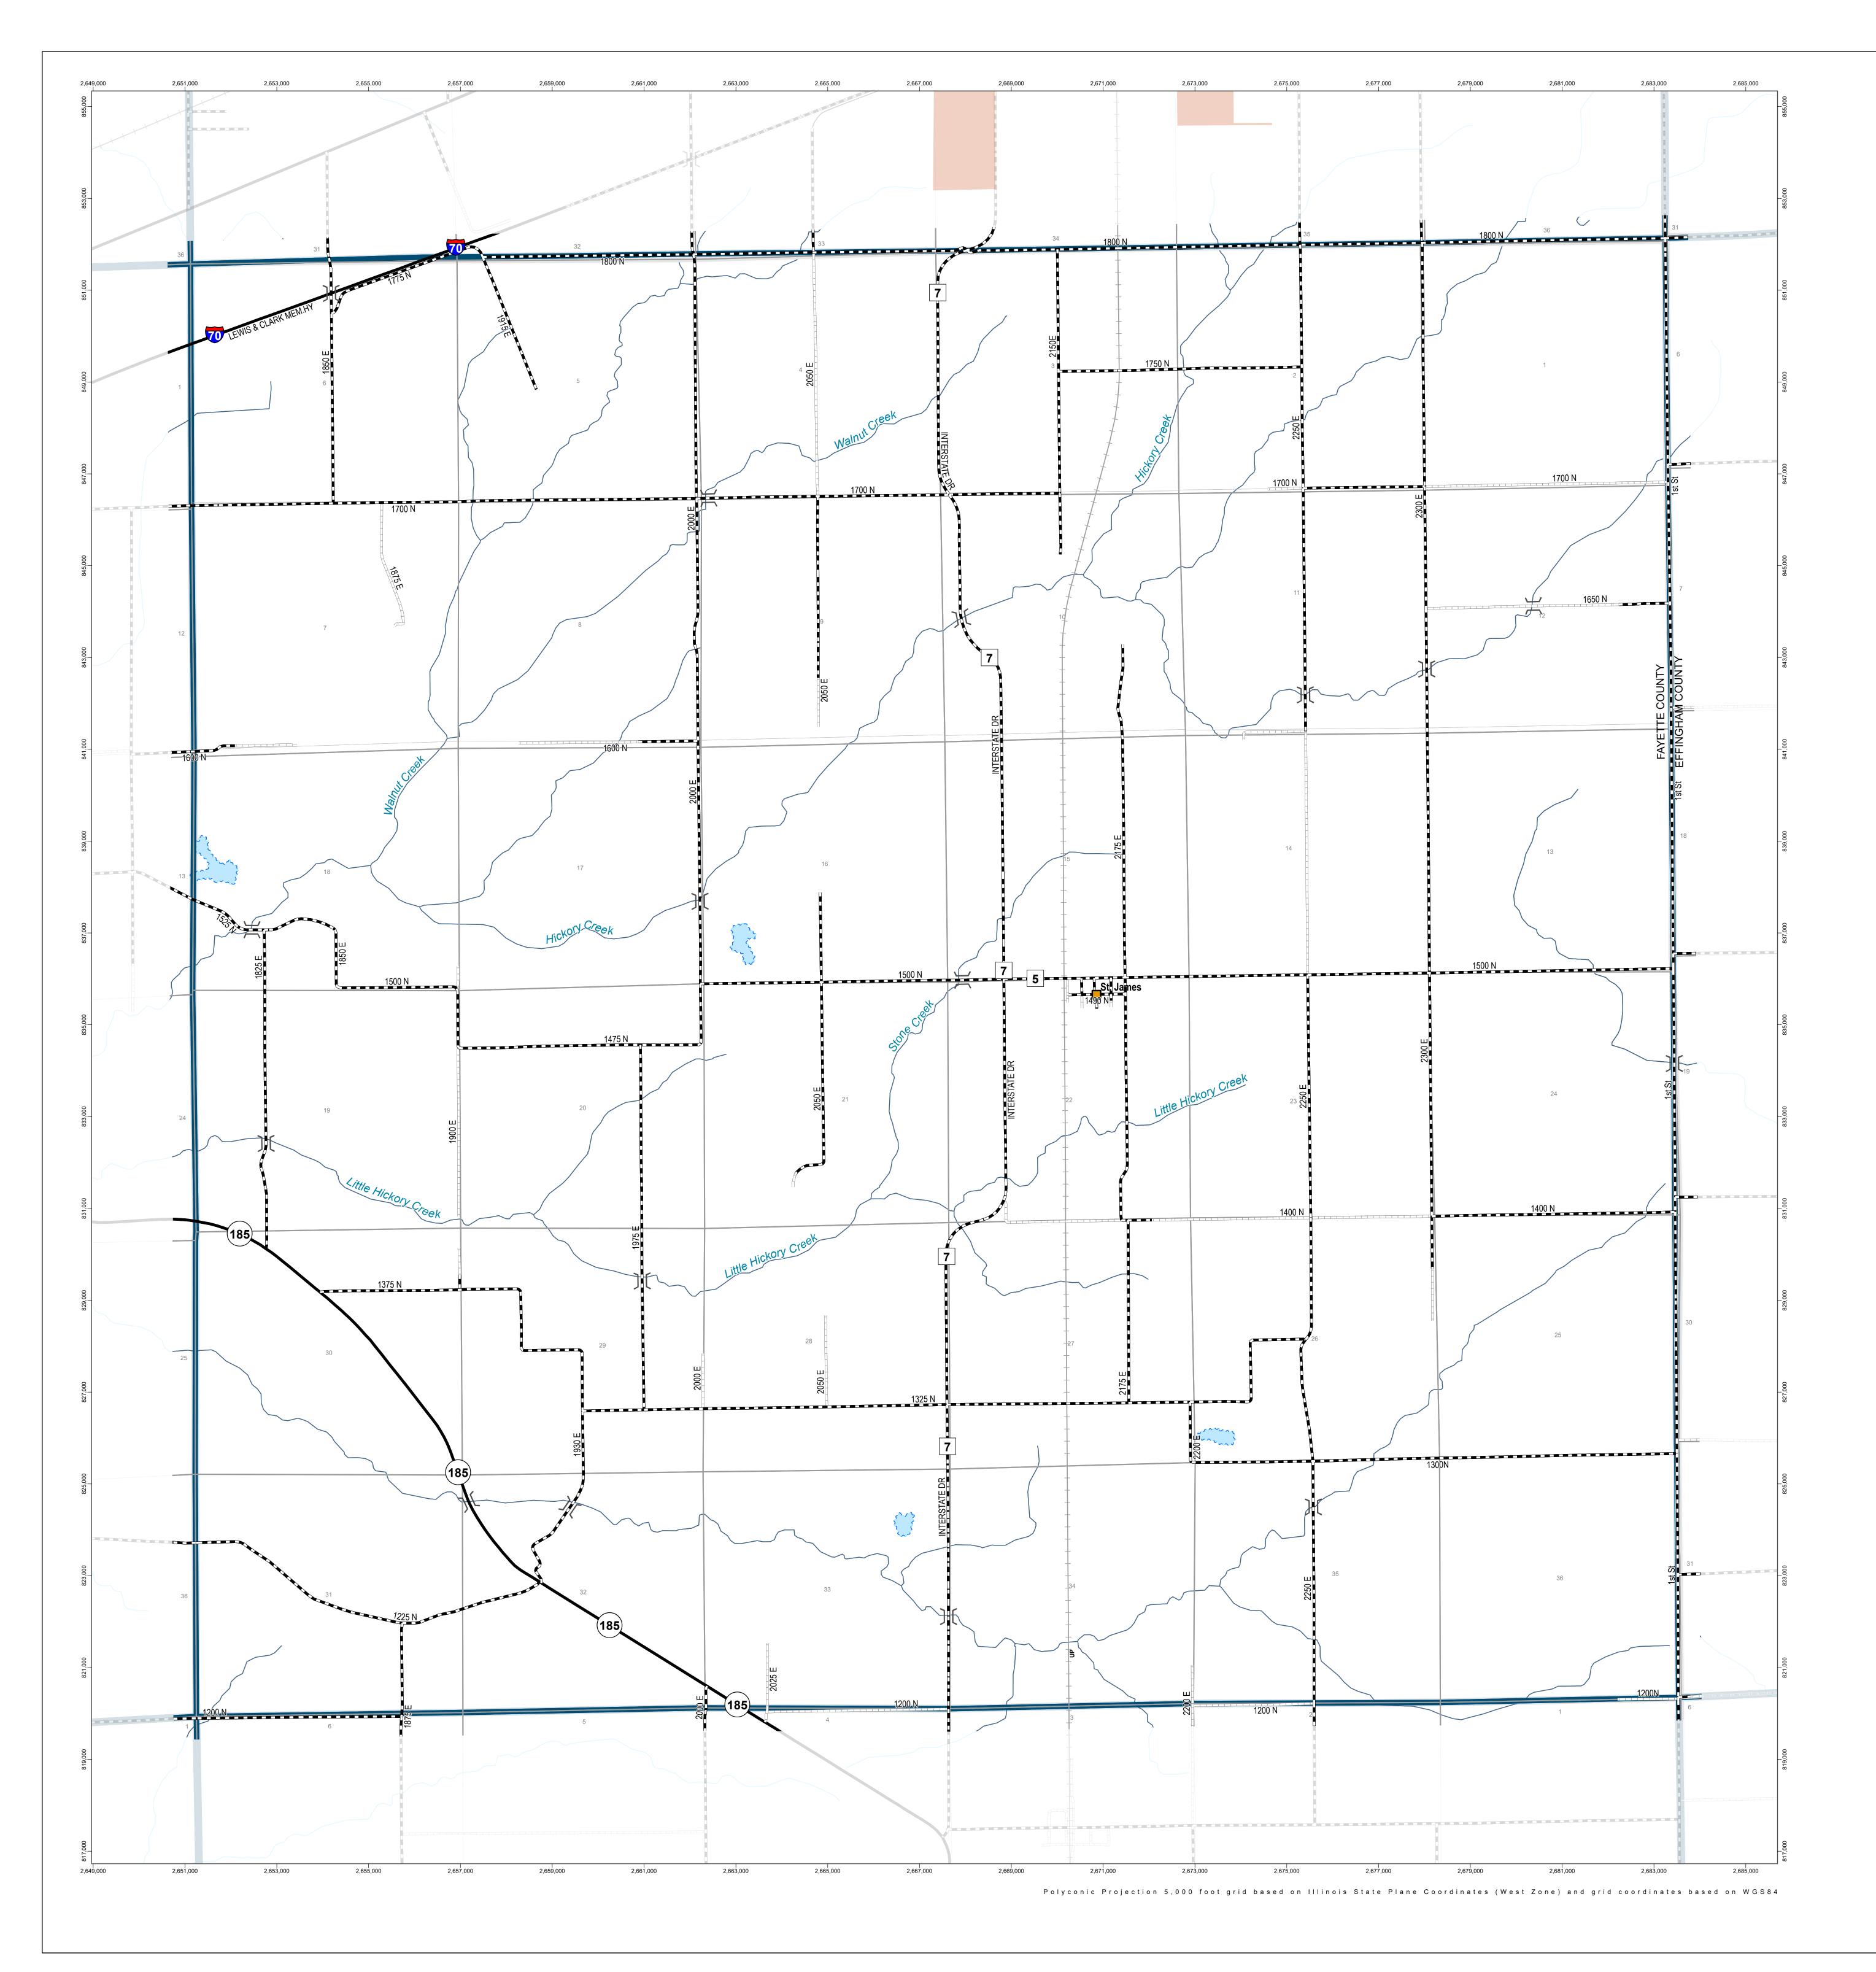

## **GENERAL HIGHWAY MAP**

# Wheatland Township Fayette County

## **ILLINOIS**

ILLINOIS DEPARTMENT OF TRANSPORTATION
OFFICE OF PLANNING AND PROGRAMMING

IN COOPERATION WITH U.S. DEPARTMENT OF TRANSPORTATION FEDERAL HIGHWAY ADMINISTRATION

### Legend

] [ Structure

55 36 26 Interstate, US, State Route

3 County Highway Route

Unincorporated Town

Paved (Undivided) Bituminous (Low Type)

├── Railroad

State Boundary

Gravel and Stone

County Boundary

Meridian Baseline

Civil Township or Road District

Survey Township

Section Line