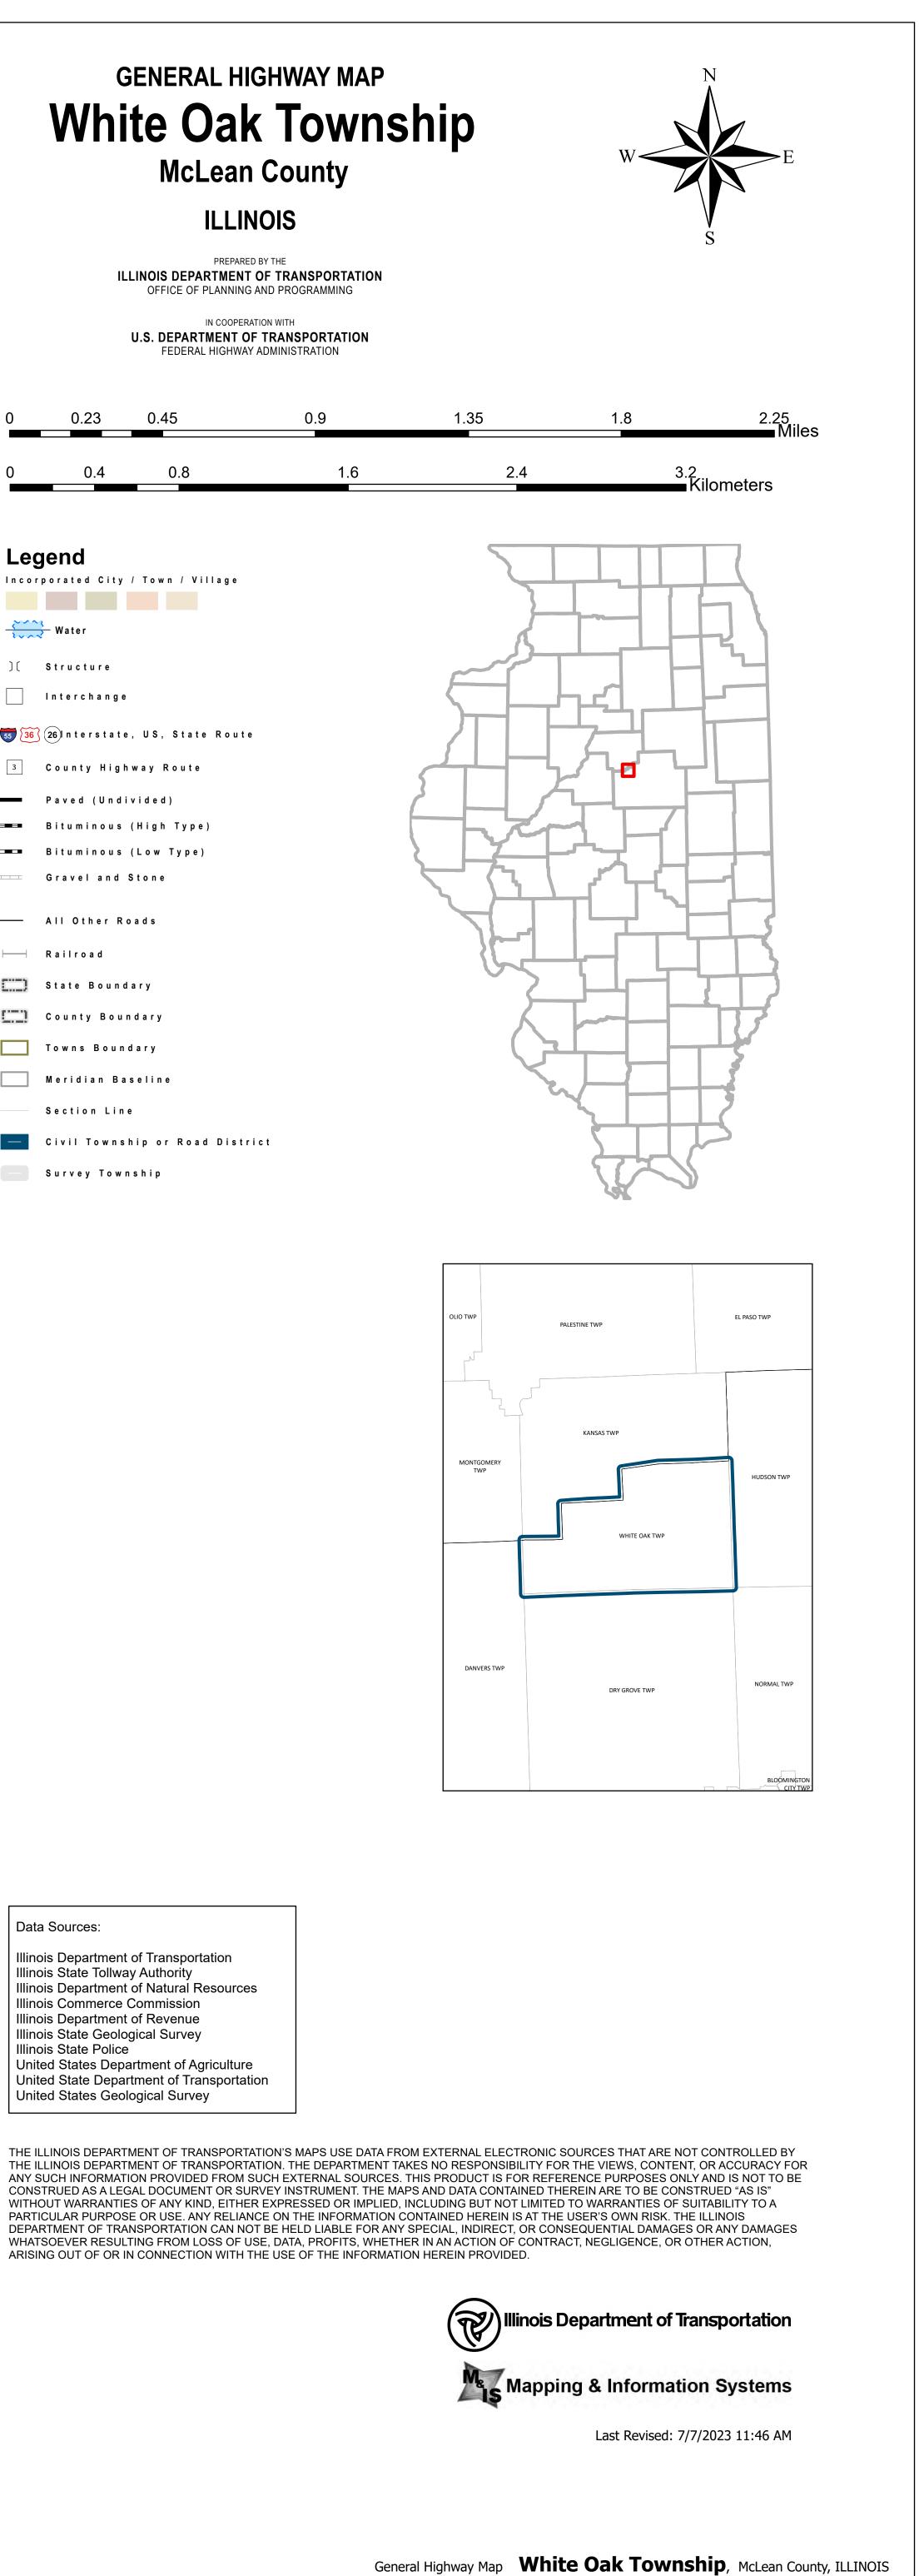

## GENERAL HIGHWAY MAP White Oak Township McLean County

## ILLINOIS

PREPARED BY THE ILLINOIS DEPARTMENT OF TRANSPORTATION OFFICE OF PLANNING AND PROGRAMMING

IN COOPERATION WITH U.S. DEPARTMENT OF TRANSPORTATION FEDERAL HIGHWAY ADMINISTRATION

| 0 | 0.23 | 0.45 | 0.9 |
|---|------|------|-----|
| 0 | 0.4  | 0.8  | 1.6 |

## Legend

| Incor | rporated City / Town / Village  |   |
|-------|---------------------------------|---|
|       |                                 |   |
|       | 🔁 Water                         |   |
|       |                                 |   |
| )[    | Structure                       |   |
|       | l n t e r c h a n g e           |   |
| 55 36 | 26) nterstate, US, State Route  |   |
| 3     | County Highway Route            |   |
|       | Paved (Undivided)               |   |
|       | Bituminous (High Type)          | f |
|       | Bituminous (Low Type)           |   |
|       | Gravel and Stone                |   |
|       |                                 |   |
|       | All Other Roads                 |   |
|       | Railroad                        |   |
|       | State Boundary                  |   |
|       | County Boundary                 |   |
|       | Towns Boundary                  |   |
|       | Meridian Baseline               |   |
|       | Section Line                    |   |
| —     | Civil Township or Road District |   |
|       | Survey Township                 |   |

## Data Sources:

- Illinois Department of Transportation Illinois State Tollway Authority
- Illinois Department of Natural Resources Illinois Commerce Commission
- Illinois Department of Revenue Illinois State Geological Survey
- Illinois State Police
- United States Department of Agriculture United State Department of Transportation United States Geological Survey