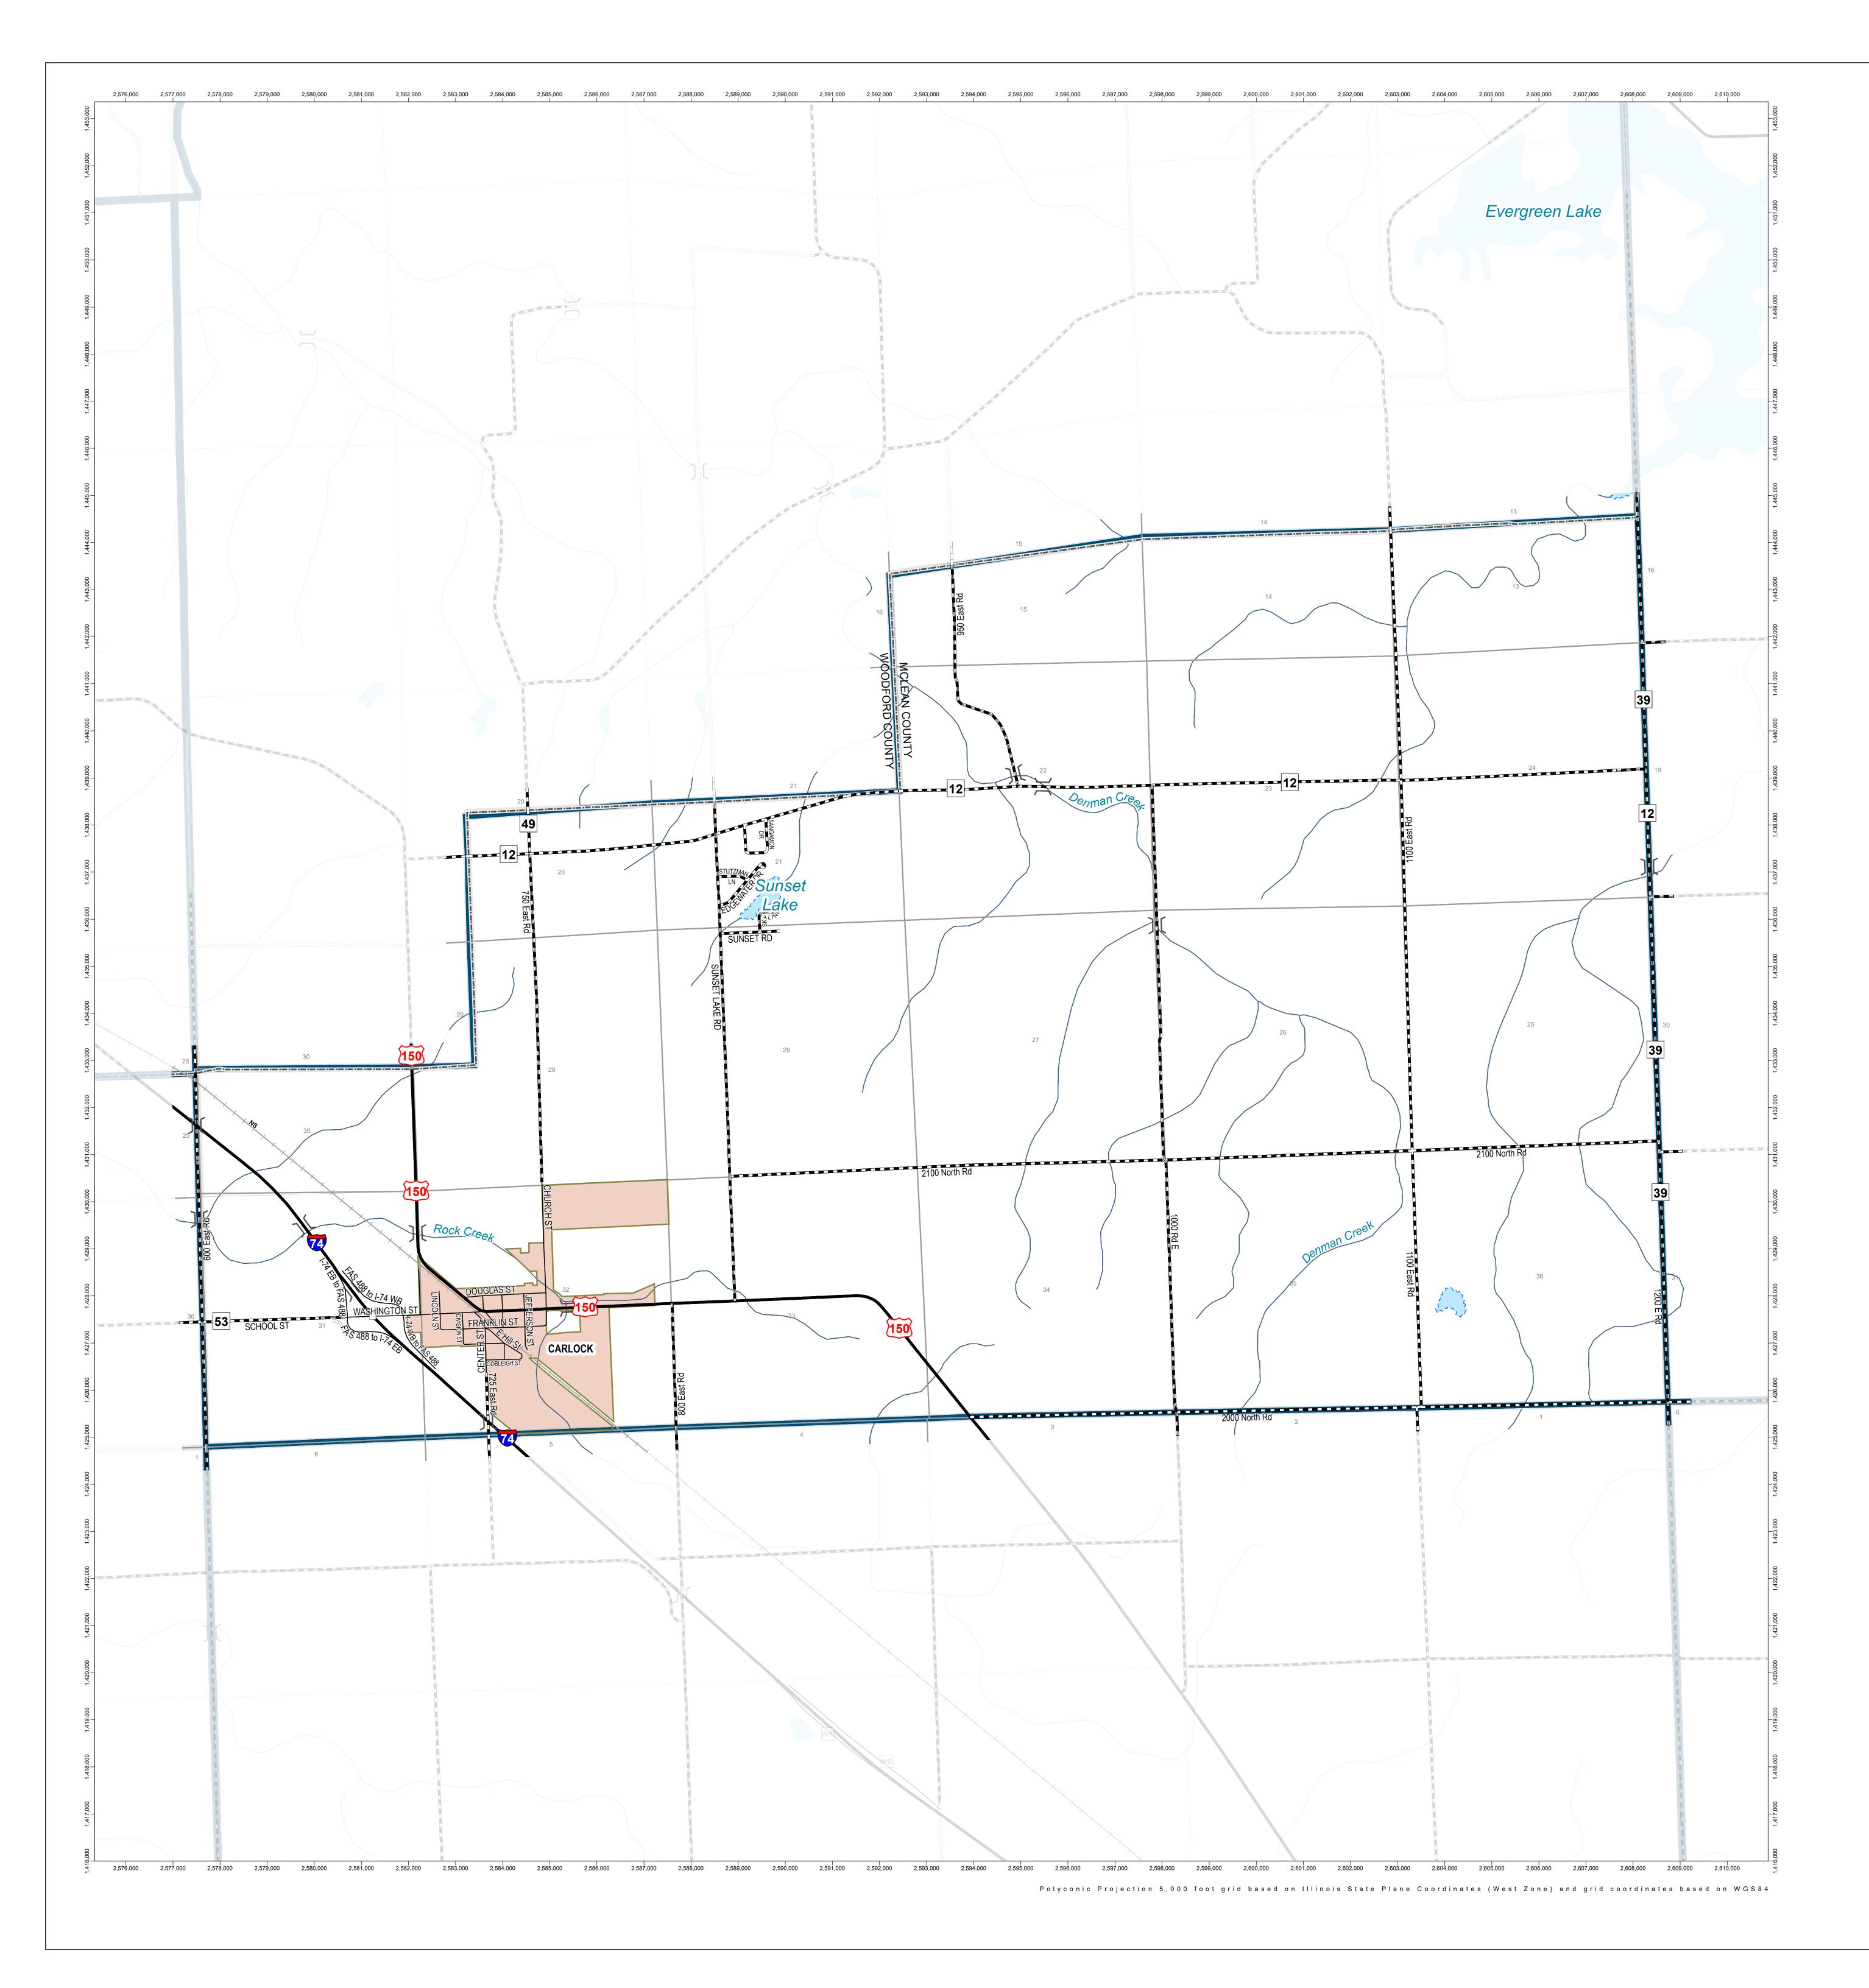

## GENERAL HIGHWAY MAP White Oak Township McLean County

## Legend

| Incor | rporated City / Town / Village  |   |
|-------|---------------------------------|---|
|       |                                 |   |
|       | 🔁 Water                         |   |
|       |                                 |   |
| )[    | Structure                       |   |
|       | l n t e r c h a n g e           |   |
| 55 36 | 26) nterstate, US, State Route  |   |
| 3     | County Highway Route            |   |
|       | Paved (Undivided)               |   |
|       | Bituminous (High Type)          | f |
|       | Bituminous (Low Type)           |   |
|       | Gravel and Stone                |   |
|       |                                 |   |
|       | All Other Roads                 |   |
|       | Railroad                        |   |
|       | State Boundary                  |   |
|       | County Boundary                 |   |
|       | Towns Boundary                  |   |
|       | Meridian Baseline               |   |
|       | Section Line                    |   |
| —     | Civil Township or Road District |   |
|       | Survey Township                 |   |